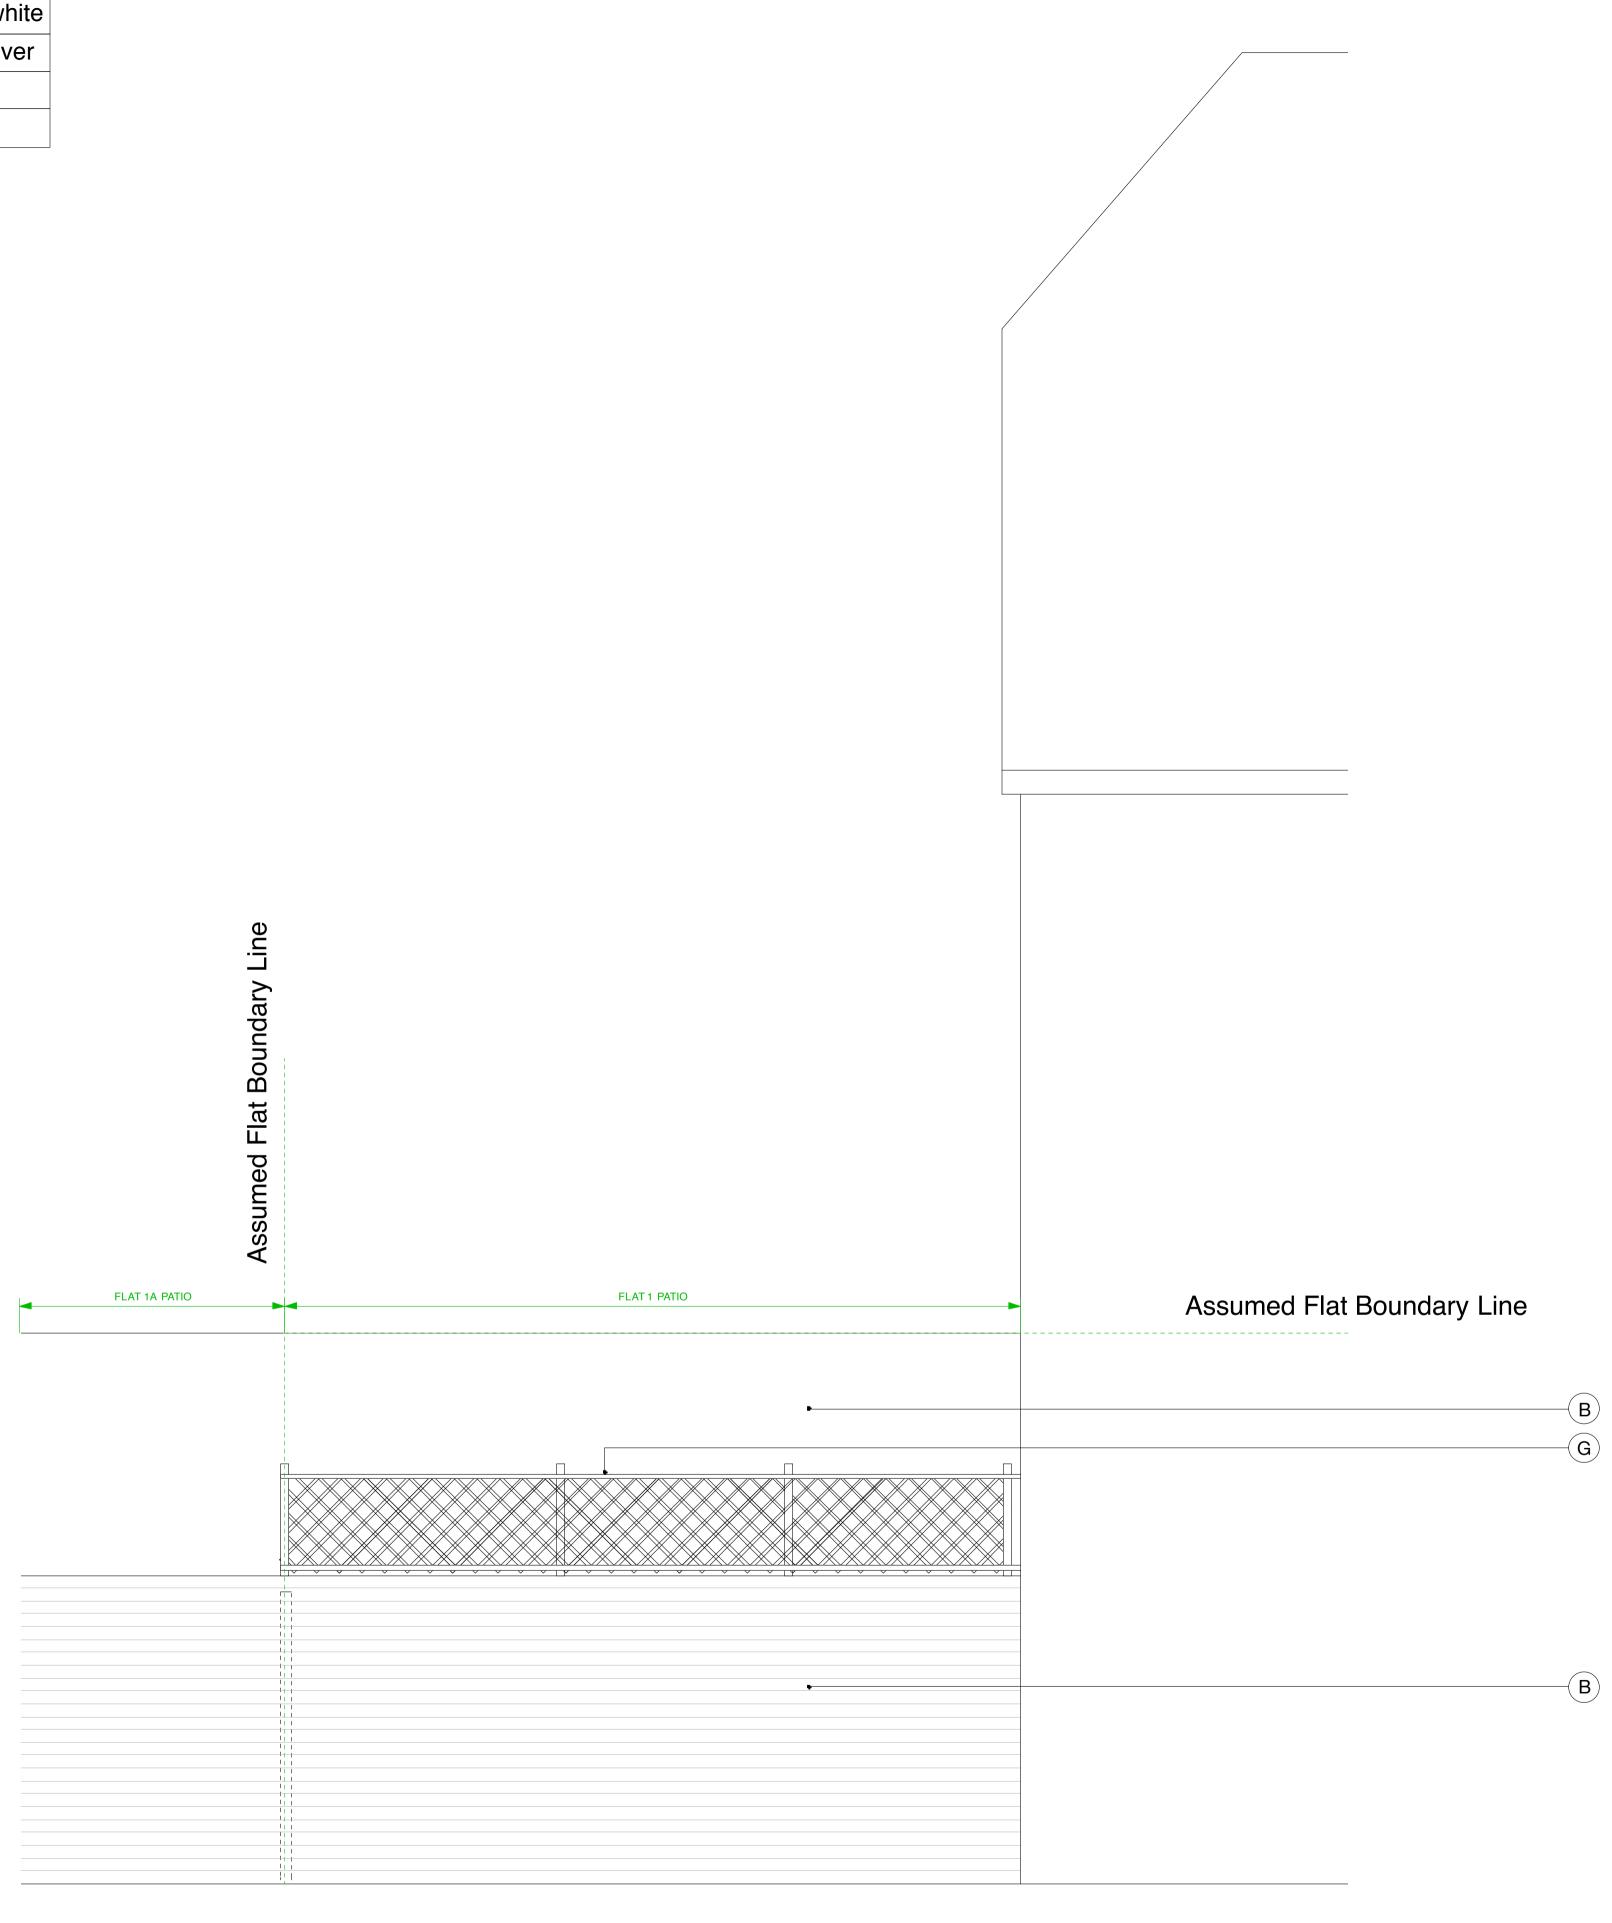

| Materials Legend- Existing |                      |   |                            |  |  |
|----------------------------|----------------------|---|----------------------------|--|--|
| A                          | Slate roof tiles     | E | UPVC Window frame, white   |  |  |
| B                          | Brick                | F | Metal Window frame, silver |  |  |
| С                          | Window painted white | G | Existing Trellis           |  |  |
| D                          | Existing Flat Roof   |   |                            |  |  |

revisions

| e: ruben@pr-consultants.org | London, NW6 2PG |  |
|-----------------------------|-----------------|--|
| client                      |                 |  |
| RP Consultants              |                 |  |
|                             |                 |  |
|                             |                 |  |
|                             |                 |  |
| Flat1, 131 West End Lane    |                 |  |
| London                      |                 |  |
| NW6 2PG                     |                 |  |
| drawing title               |                 |  |
| Side Elevation              |                 |  |
| Existing                    |                 |  |
|                             |                 |  |
| status                      |                 |  |
| PLANNING                    |                 |  |
|                             |                 |  |
| scale at A1 scale at A3     | drawn by        |  |
| 1:25 1:50                   | MS              |  |