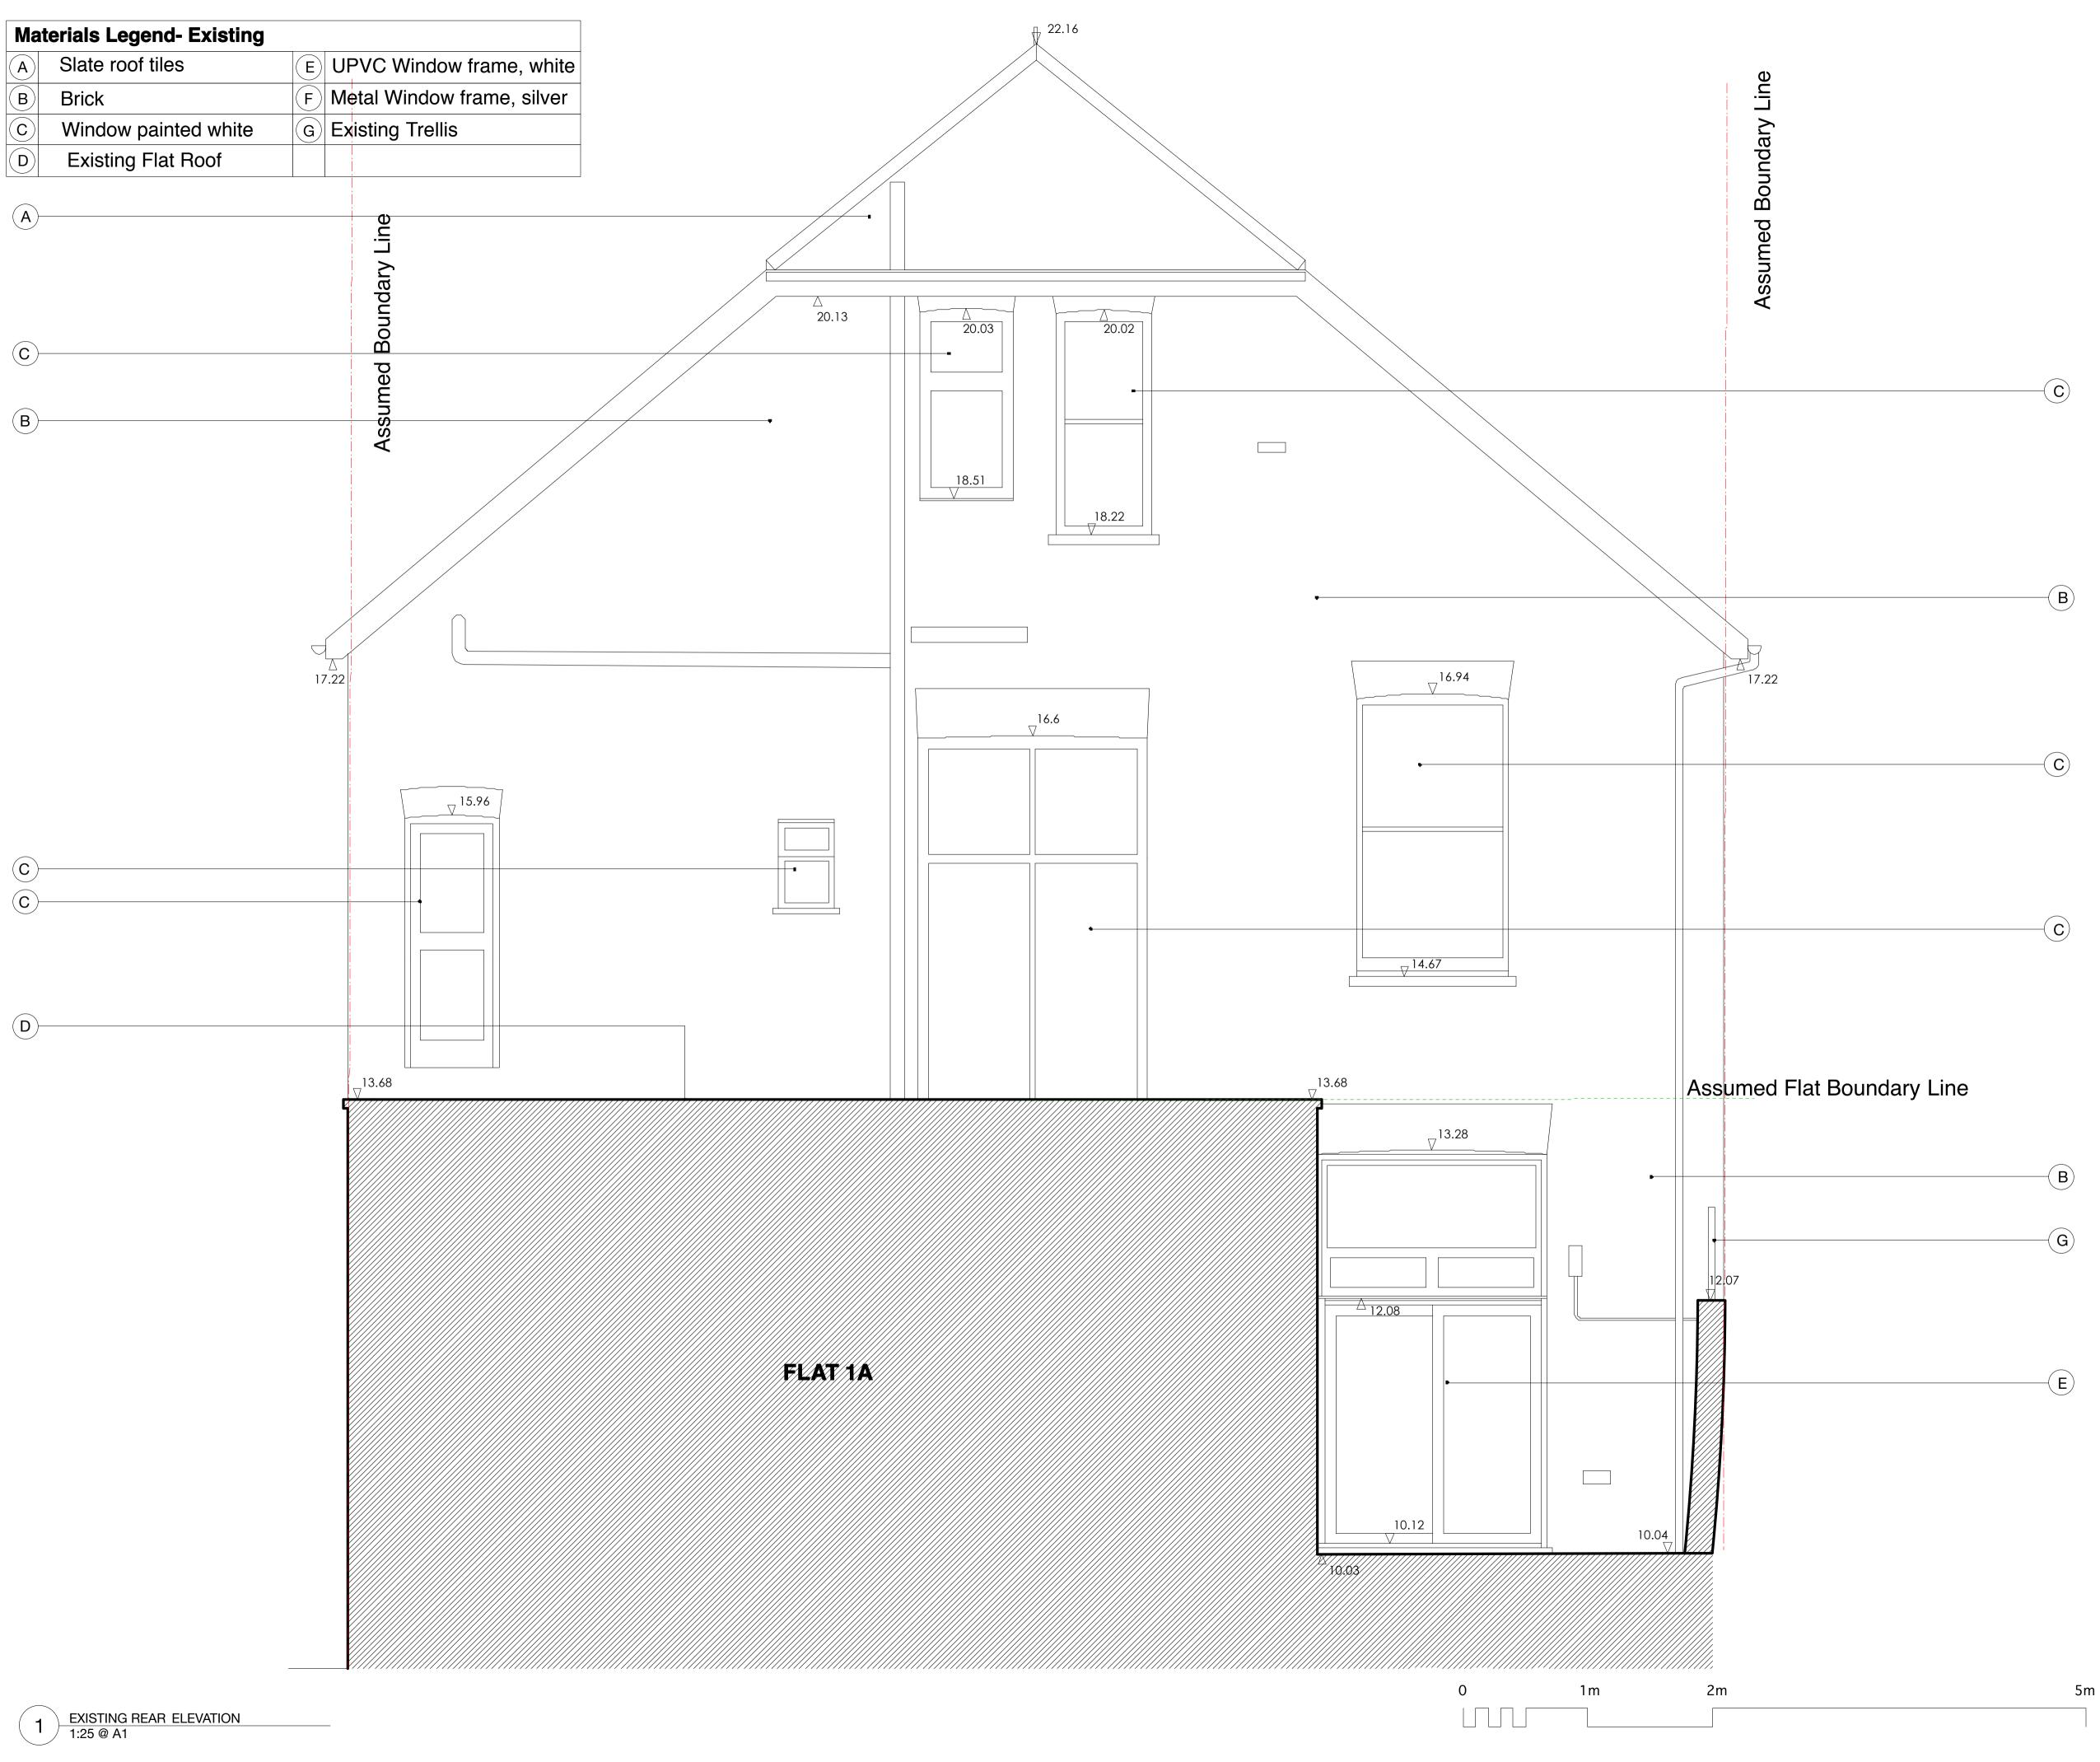

revisions

| t: +44 (0)7917616565        | 131 West End Lane |
|-----------------------------|-------------------|
| e: ruben@pr-consultants.org | London, NW6 2PG   |
| lient                       |                   |
| RP Consultants              |                   |
|                             |                   |
|                             |                   |
| project                     |                   |
| Flat I, I31 West End        | l Lane            |
| London                      |                   |
| NW6 2PG                     |                   |
| drawing title               |                   |
| Rear Elevation              |                   |
| Existing                    |                   |
|                             |                   |
| status                      |                   |
| PLANNING                    |                   |
|                             |                   |
| scale at A1 scale at A3     | drawn by          |
|                             |                   |
| 1:25 1:50                   | MS                |
| 1:251:50late created        | file reference    |
|                             |                   |