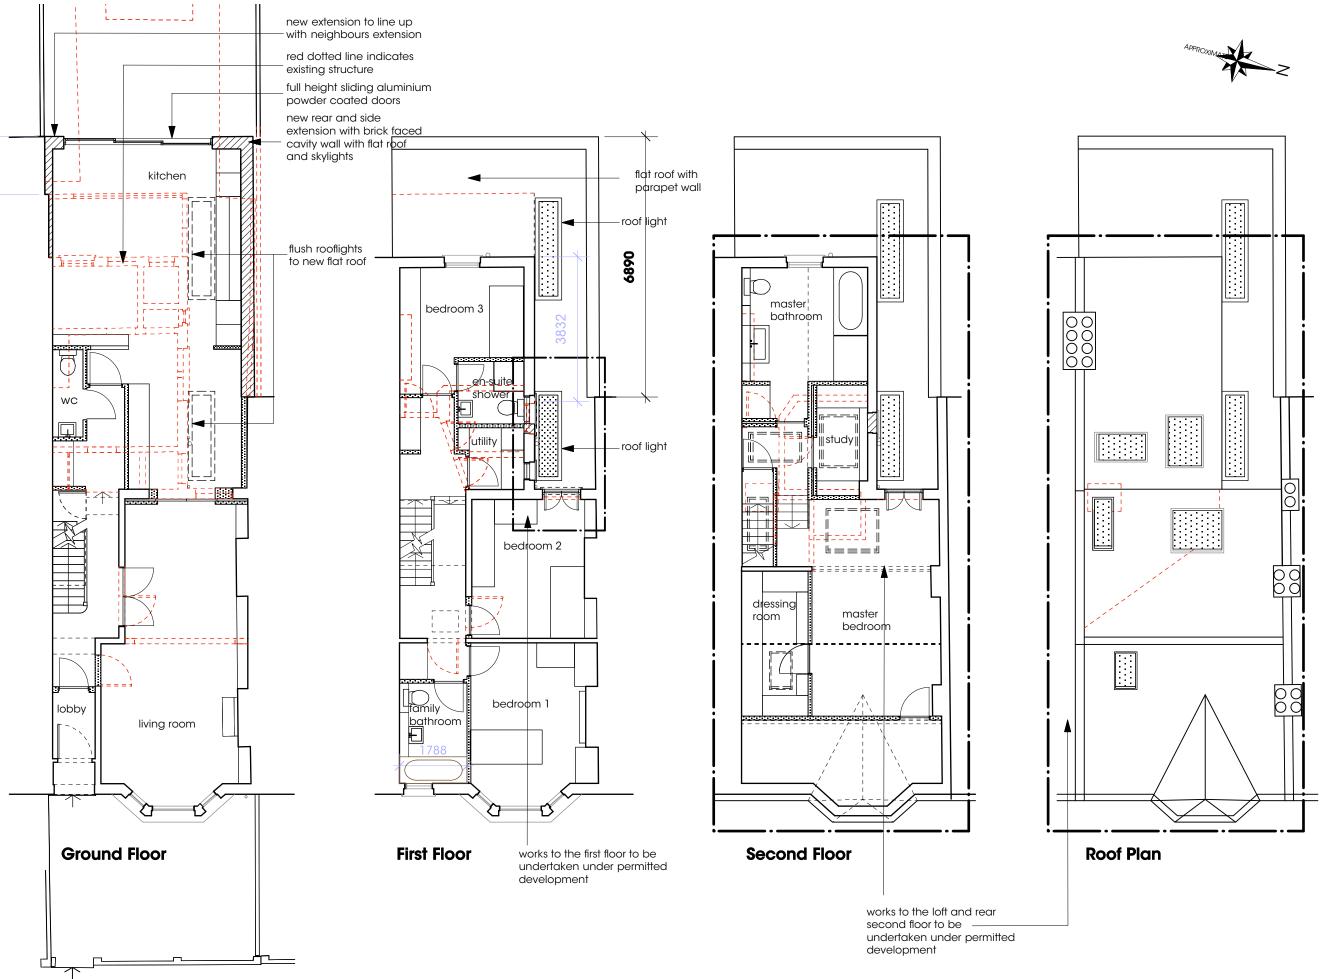

## notes

use figured dimensions only. copyright of design and drawing reserved. all dimensions must be confirmed on site prior to any construction work being undertaken setting out to be approved before fabrication. \* indicates site dimension. \*\* indicates a critical dimension.

## revision

**A.** Additional rooflight added -December 2014

**B.** Dimension added to depth of extension from adjoining property - 26.02.15

| client     | Mr & Mrs Rosen                                                                                   |        |
|------------|--------------------------------------------------------------------------------------------------|--------|
|            |                                                                                                  |        |
| project    | 46 Agamemnon Road<br>London<br>NW6 1EN                                                           |        |
| title      | Planning Application<br>Floor Plans                                                              |        |
| drawing N° | RO05.51 rev                                                                                      | Α      |
| drawn by   |                                                                                                  | Nov 14 |
| scale      | 1:100 @ A3                                                                                       |        |
|            | Interior design consultants<br>18 burrard road london nw6 1db<br>† 020 7813 2945 f 020 7813 0609 |        |