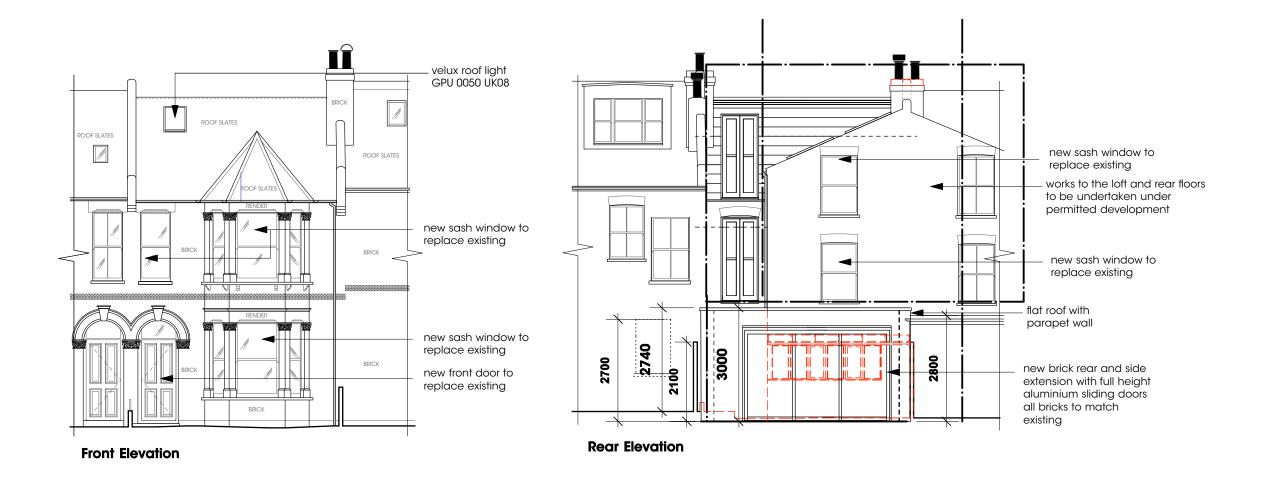

## revision

**A.** Replacement front door & sash windows to all elevations.
Additional roof light indicated Dec 14

**B. 26.02.15** - Dimensions added to adjacent property extension and window height

## **dnk**design

rolent Mr & Mrs Rosen

46 Agamemnon Road London NW6 1EN

title Planning Application Elevations

drawing N° RO05.54 rev B
nh date Nov 14
1:100 @ A3

interior design consultants