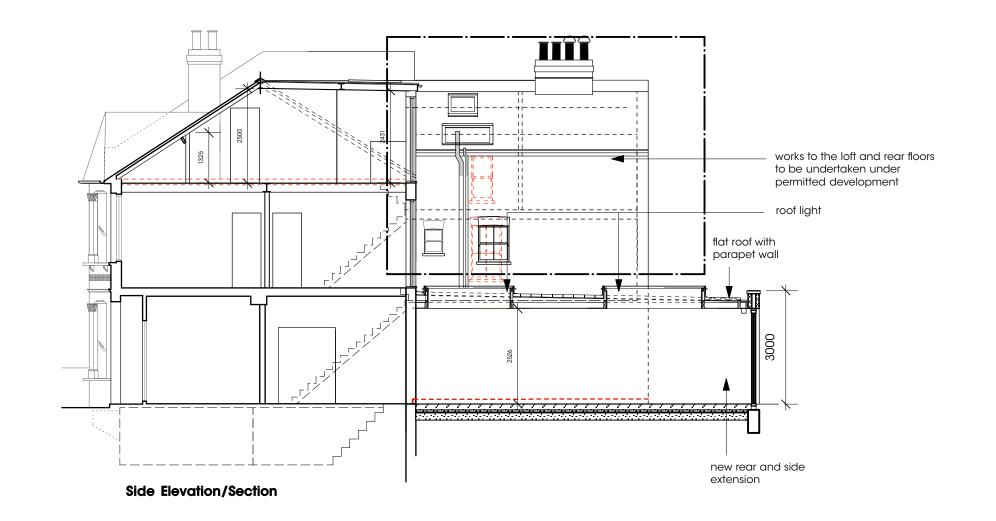

## revision

**A.** Replacement front door & sash windows to all elevations.
Additional roof light indicated Dec 14

**B. 26.02.15** - Dimensions added to adjacent property extension and window height

## **dnk**design

rolent Mr & Mrs Rosen

46 Agamemnon Road London NW6 1EN

title Planning Application Elevations

drawing N° RO05.54 rev B
nh date Nov 14
1:100 @ A3

interior design consultants