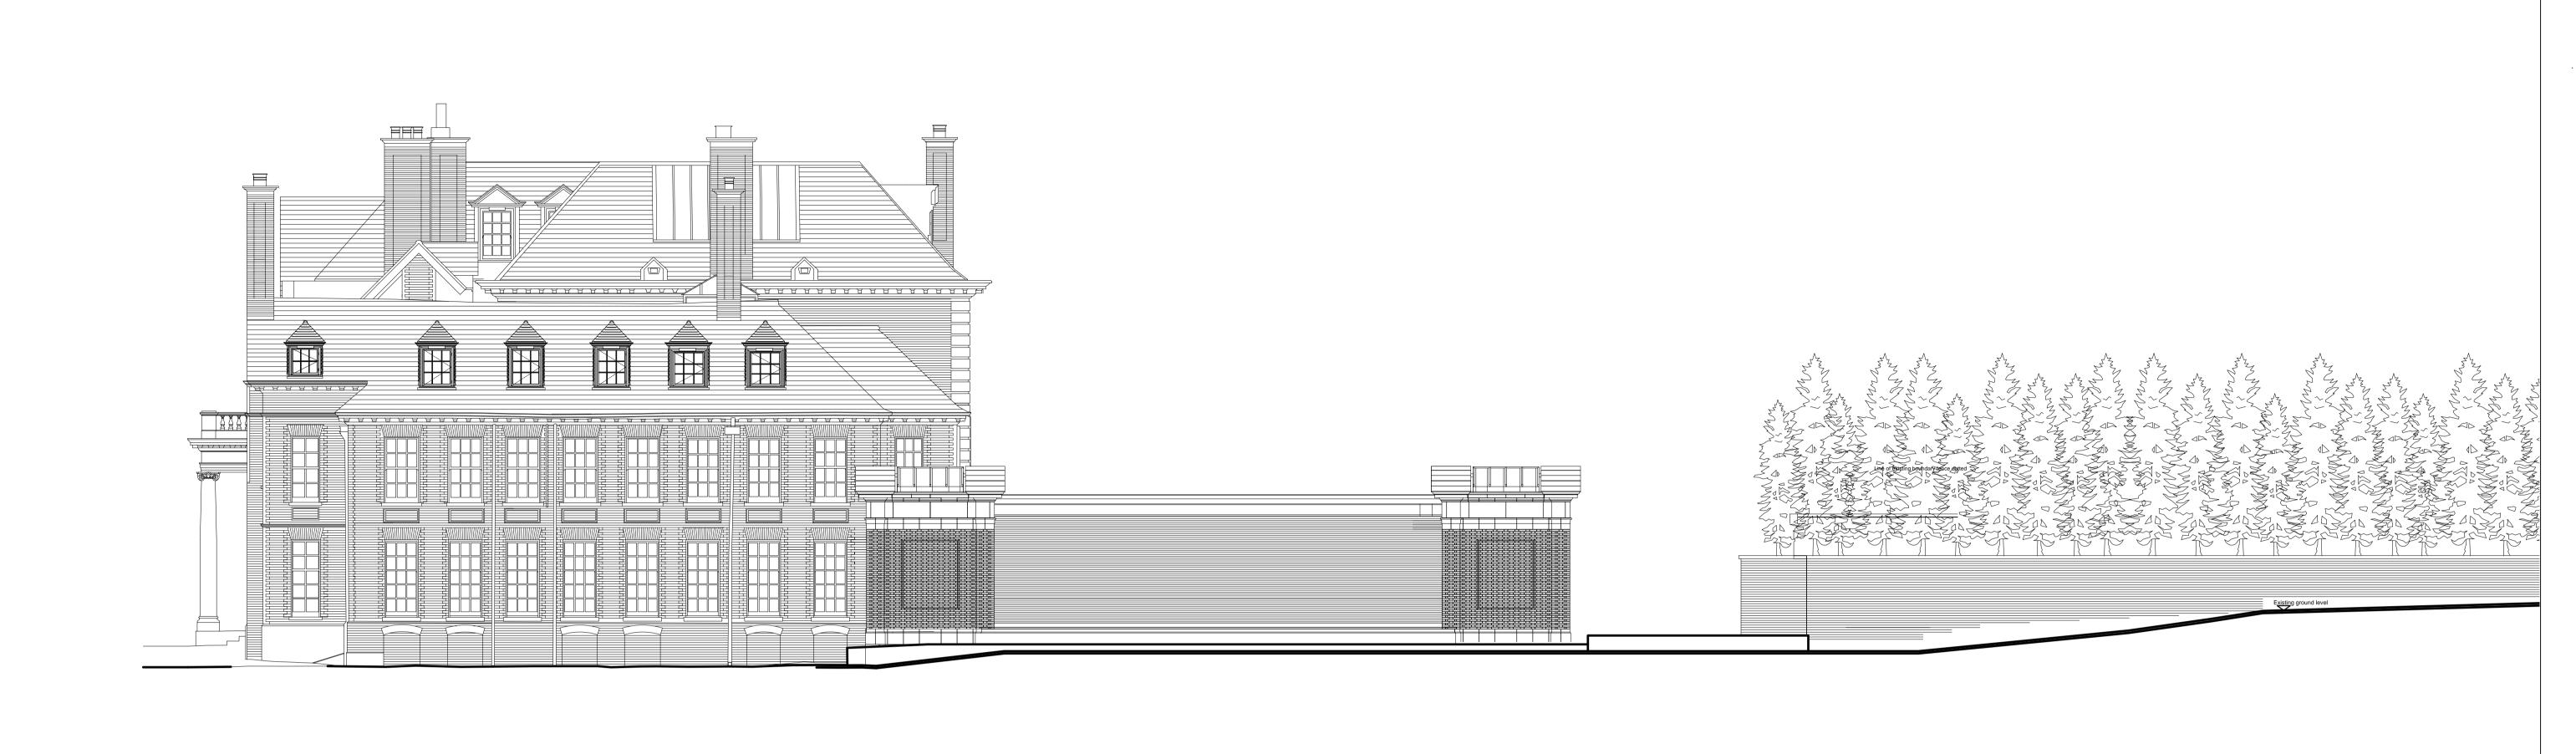

## SIDE SOUTH EAST ELEVATION Scale: 1:100 @ A1

Note: Orangery is here shown in same plane as house, for clarity of comparison

© Scott & Twine LLP 2013