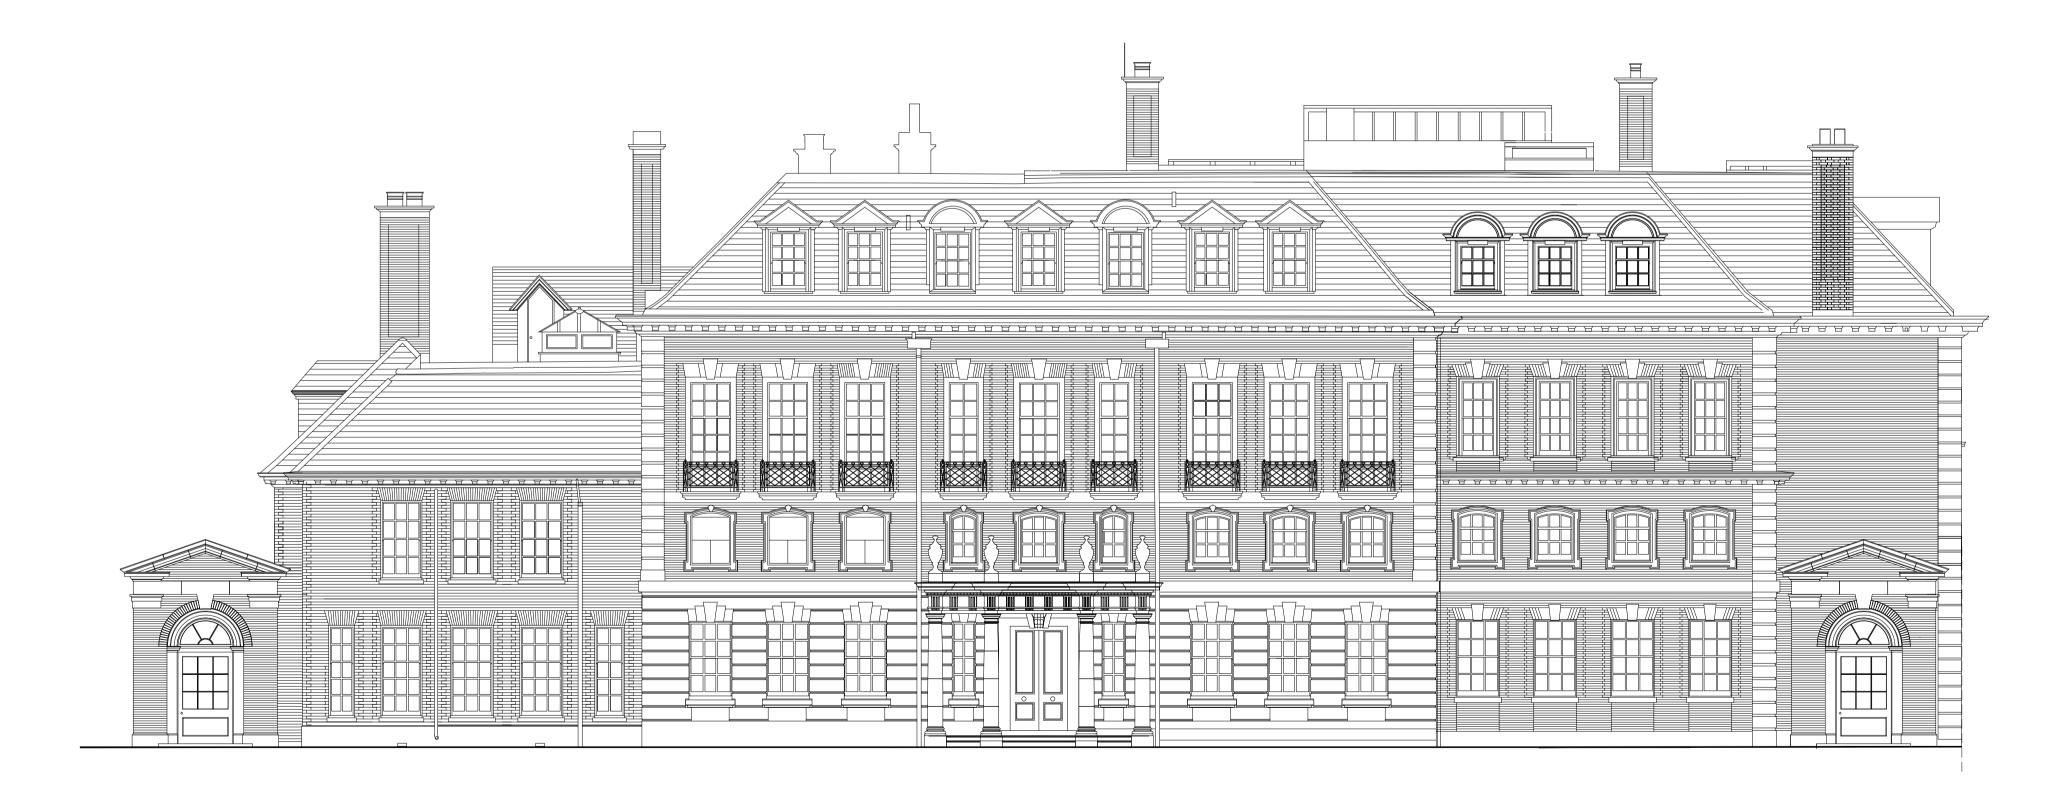

## FRONT NORTH EAST ELEVATION Scale: 1:100 @ A1

| GENERAL NOTES:  1. This drawing is to be read in conjunction with all other relevant contract drawings, specifications & schedules.  2. If in doubt: Ask  3. Scott & Twine Architects shall be notified in writing of any discrepancies. |                         | Client WITANHURST CONSTRUCTION MANAGEMENT LTD | Issue PLANNING  Preliminary / Planning / LBC / Tender / Construction / As Built | Title EXISTING BUILDING SIDE SE & FRONT NE ELEVATIONS |                                |
|------------------------------------------------------------------------------------------------------------------------------------------------------------------------------------------------------------------------------------------|-------------------------|-----------------------------------------------|---------------------------------------------------------------------------------|-------------------------------------------------------|--------------------------------|
|                                                                                                                                                                                                                                          |                         | ARCHITECTS & INTERIOR DESIGNERS               | Project 41 HIGHGATE WEST HILL LONDON N6                                         | Date June 2014 Drawn By NC                            | Scale 1:100 @ A1 Checked By ST |
|                                                                                                                                                                                                                                          | Rev Date Description By |                                               |                                                                                 | Drawing Number 2225-06/                               | /00/01 Revision -              |