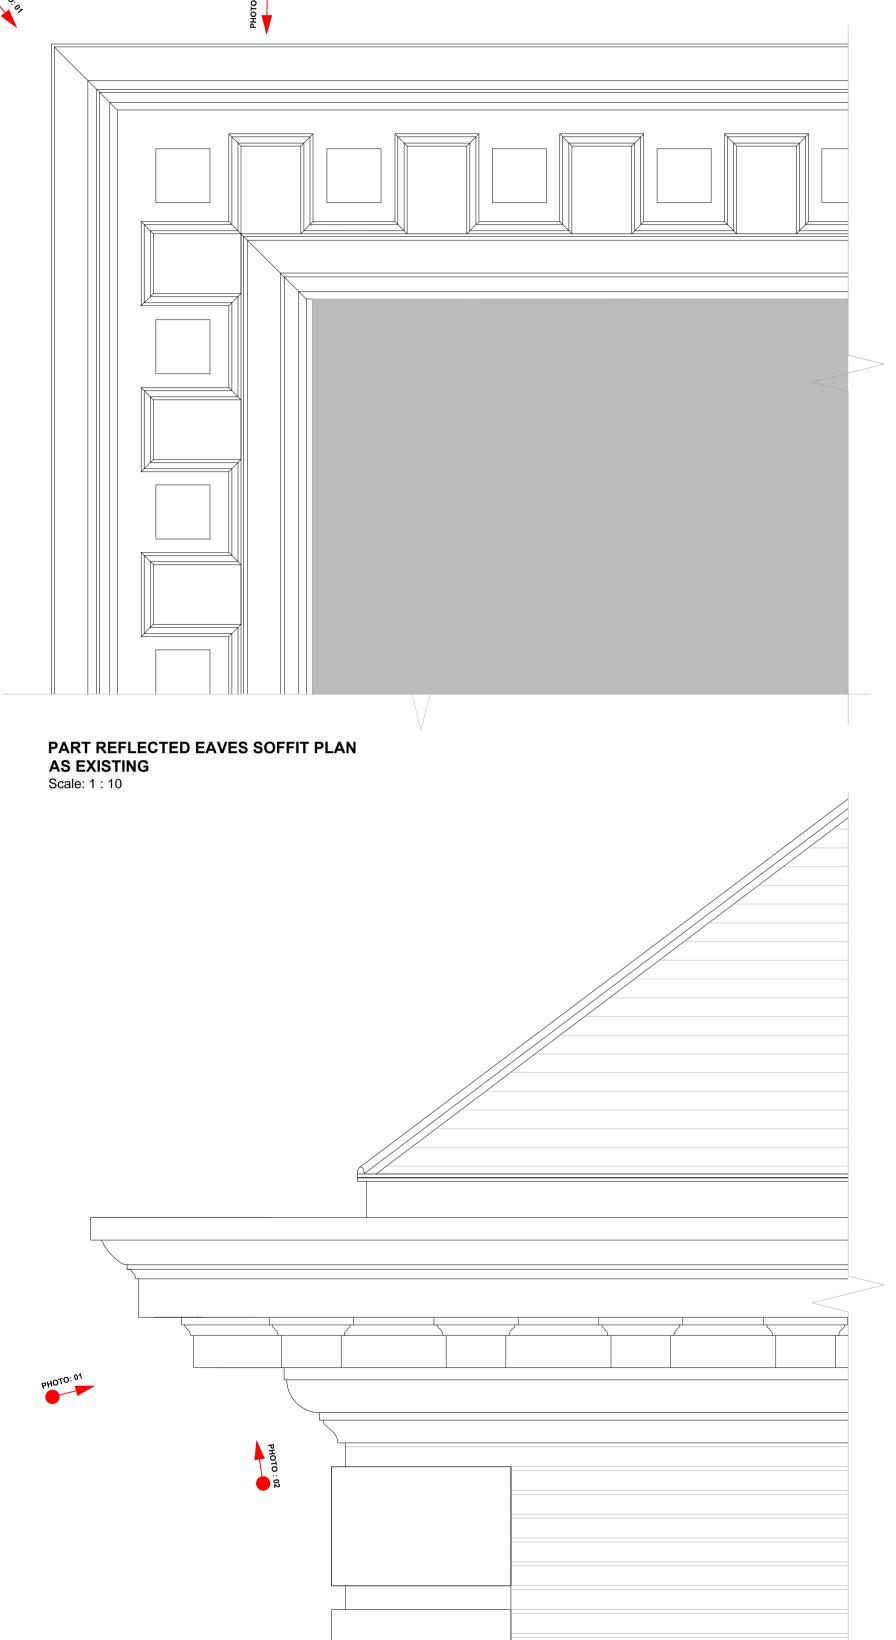

ELEVATION DETAIL AT EAVES SOFFIT LEVEL AS EXISTING

KEY:

PHOTO NO. 01 - AS EXISTING Scale: NTS

PHOTO NO. 02 - AS EXISTING Scale: NTS

GENERAL NOTES:

- 1. Do not scale from this drawing. Use figured dimensions only. Contractor to check dimensions on site prior to construction and
- notify CA of any discrepancy.
  2. This drawing is to be read in conjunction with all other relevant contract drawings, specifications & schedules.

Proposed new CCTV camera fixed to the underside of the eaves soffit between corner dentils. Camera colour (white) to match the painted eaves

|                     |                                                                                | Drawing Number<br>2225-06/03/03<br>© Scott & Twine LLP 2013 |                                        | Revision<br>A |  |
|---------------------|--------------------------------------------------------------------------------|-------------------------------------------------------------|----------------------------------------|---------------|--|
| <b>NERS</b><br>reet | Project<br>41 HIGHGATE WEST HILL<br>LONDON N6                                  | Date<br>Oct 2014<br>Drawn By<br>MJT                         | Scale<br>1:10 @ A1<br>Checked By<br>ST |               |  |
| ION                 | Issue PLANNING Preliminary / Planning / LBC / Tender / Construction / As Built | Title<br>MAIN HOUSE: TYPICAL EAVES<br>SOFFIT CAMERA DETAIL  |                                        |               |  |