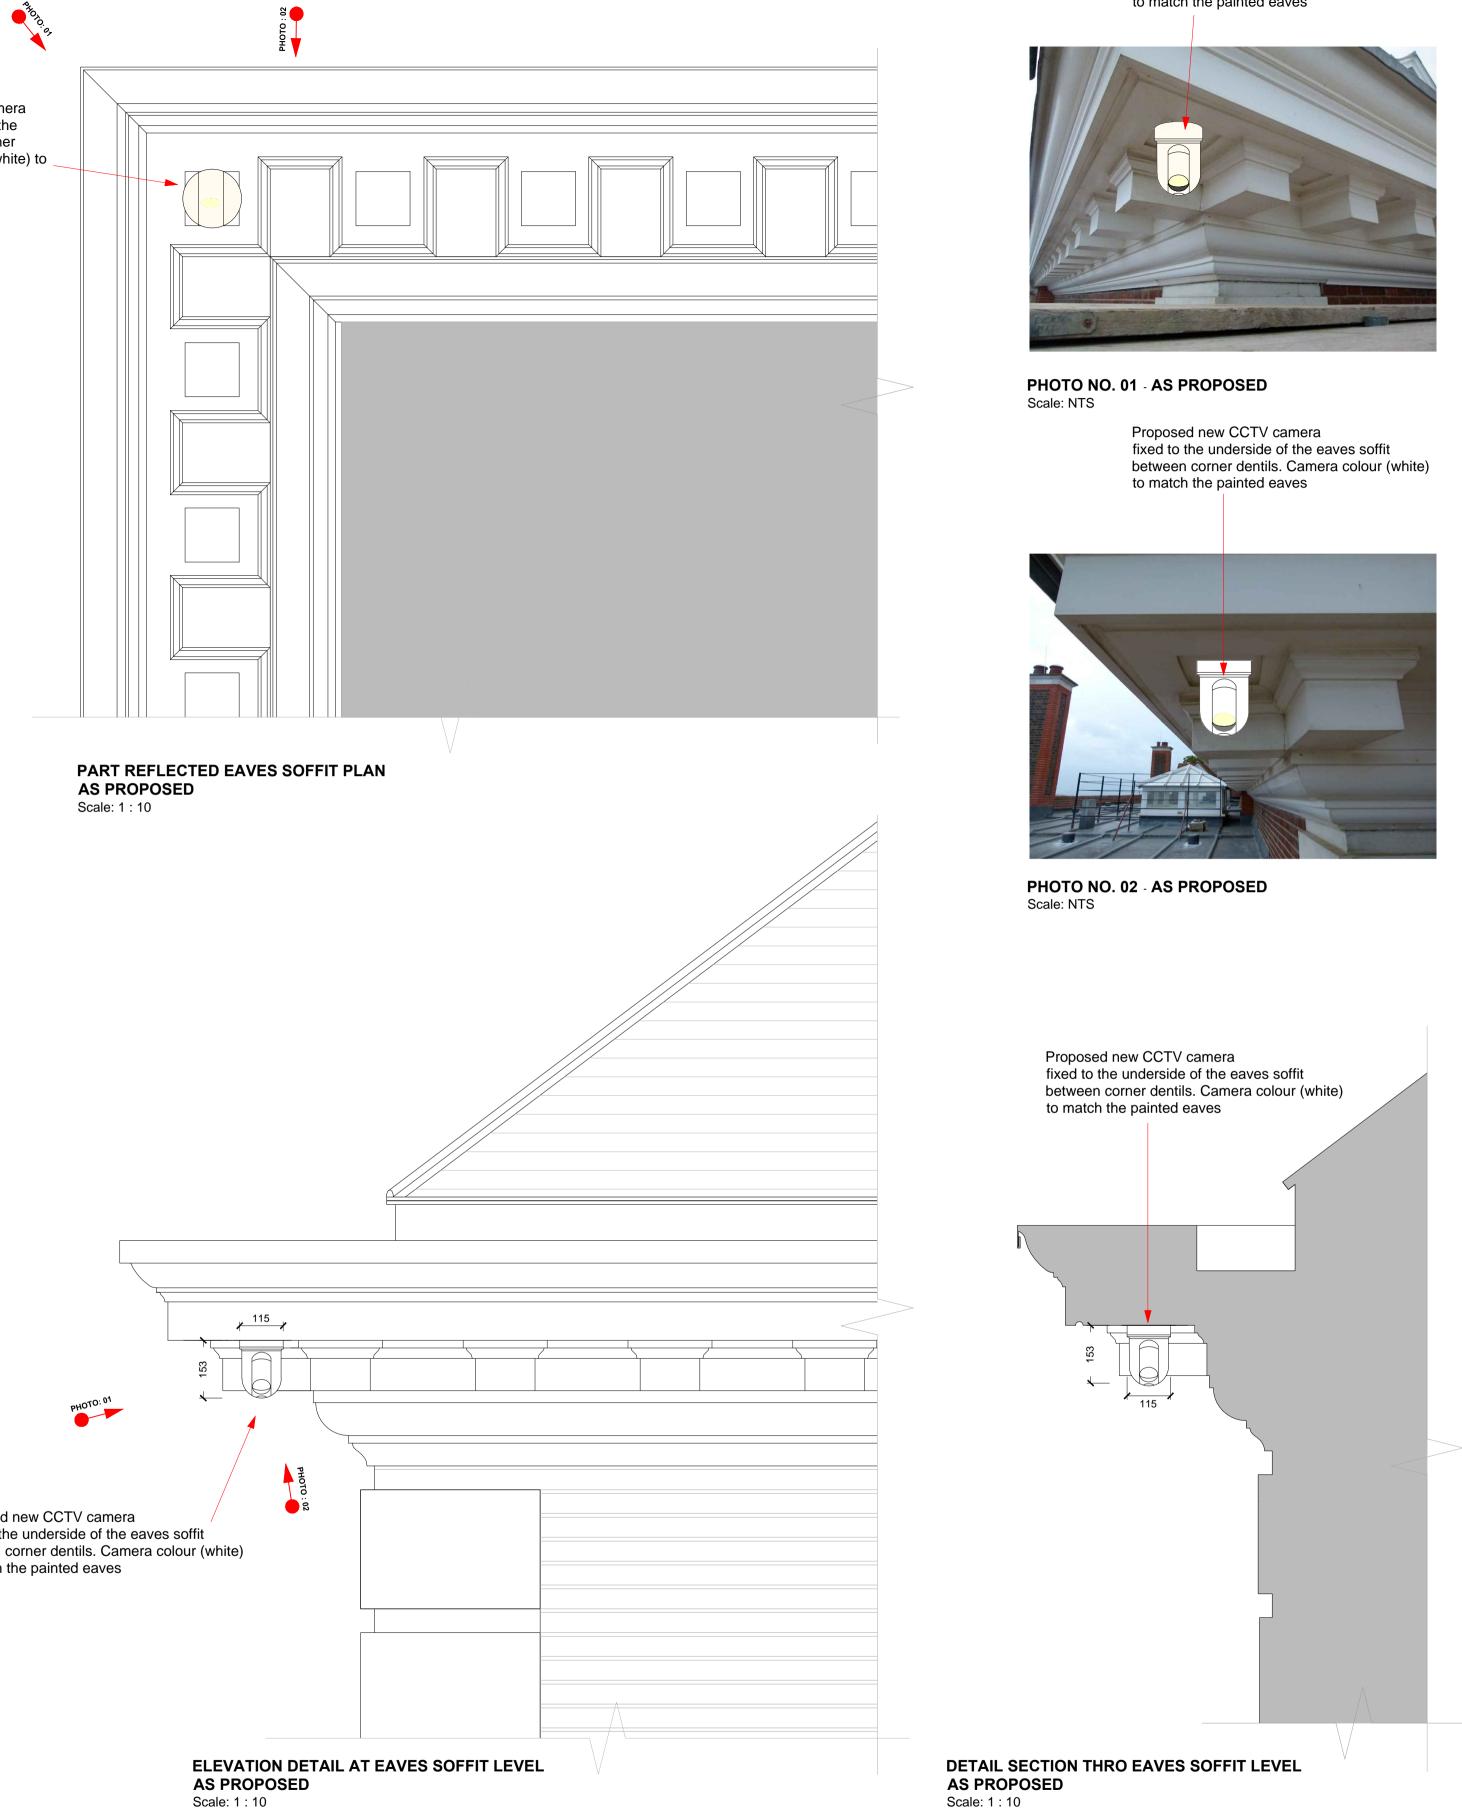

Proposed new CCTV camera fixed to the underside of the eaves soffit between corner dentils. Camera colour (white) to match the painted eaves

|                     |                                                                                | Drawing Number<br>2225-06/03/03<br>© Scott & Twine LLP 2013 |                                        | Revision<br>A |  |
|---------------------|--------------------------------------------------------------------------------|-------------------------------------------------------------|----------------------------------------|---------------|--|
| <b>NERS</b><br>reet | Project<br>41 HIGHGATE WEST HILL<br>LONDON N6                                  | Date<br>Oct 2014<br>Drawn By<br>MJT                         | Scale<br>1:10 @ A1<br>Checked By<br>ST |               |  |
| ION                 | Issue PLANNING Preliminary / Planning / LBC / Tender / Construction / As Built | Title<br>MAIN HOUSE: TYPICAL EAVES<br>SOFFIT CAMERA DETAIL  |                                        |               |  |