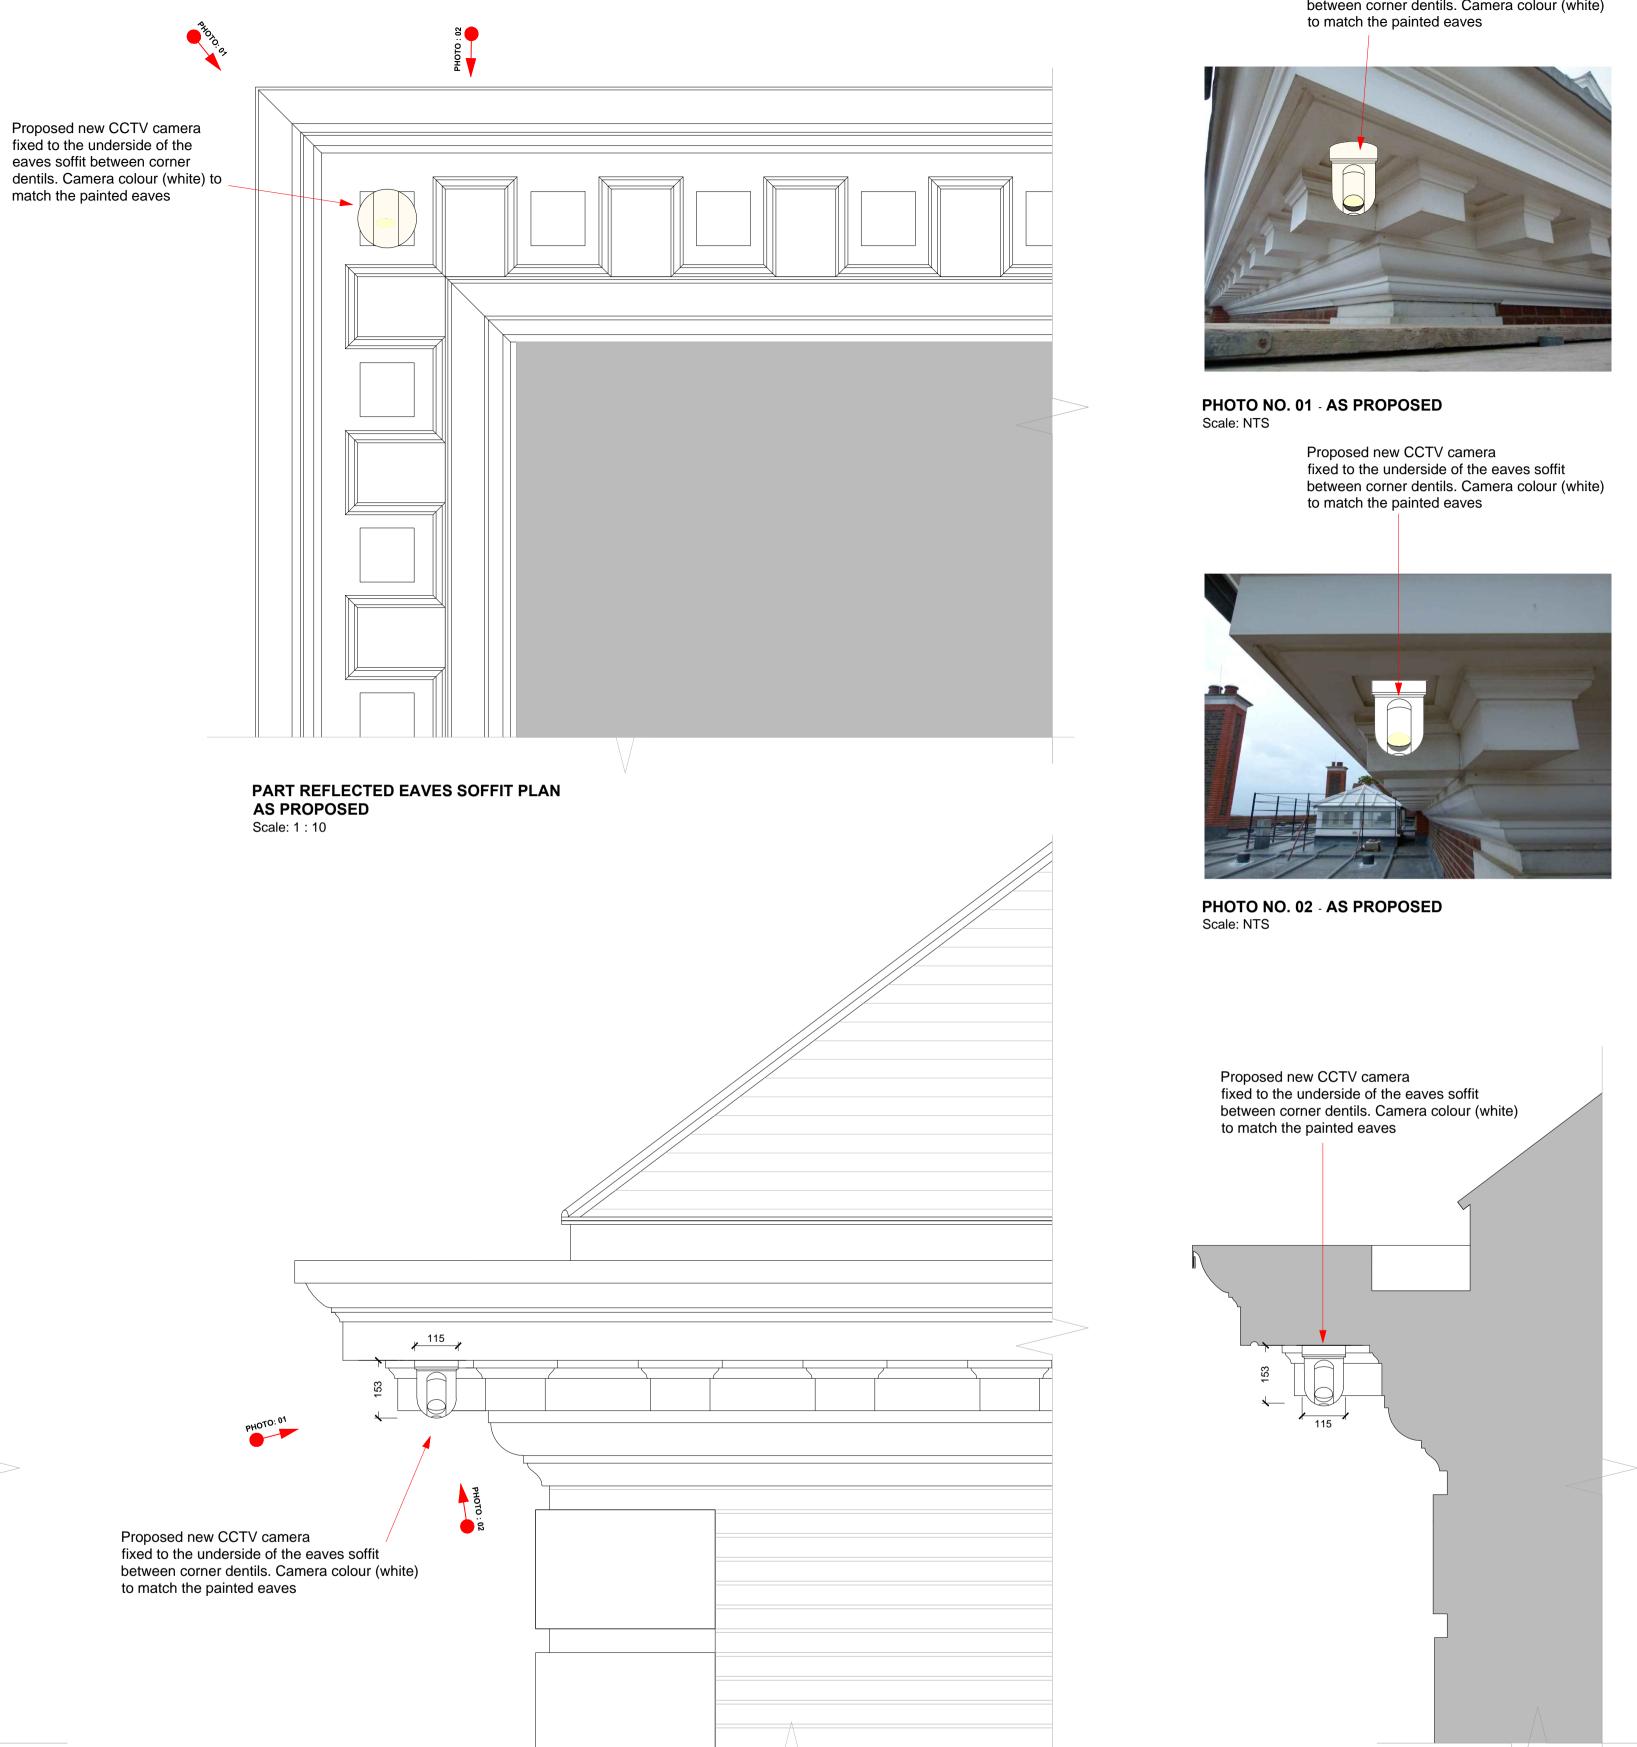

Proposed new CCTV camera fixed to the underside of the eaves soffit between corner dentils. Camera colour (white) to match the painted eaves

|                     |                                                                                | Drawing Number<br>2225-06/03/03<br>© Scott & Twine LLP 2013 |                                        | Revision<br>A |  |
|---------------------|--------------------------------------------------------------------------------|-------------------------------------------------------------|----------------------------------------|---------------|--|
| <b>NERS</b><br>reet | Project<br>41 HIGHGATE WEST HILL<br>LONDON N6                                  | Date<br>Oct 2014<br>Drawn By<br>MJT                         | Scale<br>1:10 @ A1<br>Checked By<br>ST |               |  |
| ION                 | Issue PLANNING Preliminary / Planning / LBC / Tender / Construction / As Built | Title<br>MAIN HOUSE: TYPICAL EAVES<br>SOFFIT CAMERA DETAIL  |                                        |               |  |