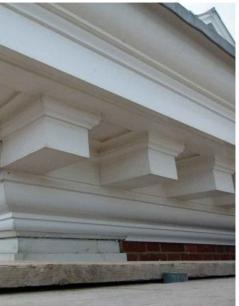

ELEVATION DETAIL AT EAVES SOFFIT LEVEL AS EXISTING

KEY:

PHOTO NO. 01 - AS EXISTING Scale: NTS

PHOTO NO. 02 - AS EXISTING Scale: NTS

GENERAL NOTES:

- 1. Do not scale from this drawing. Use figured dimensions only. Contractor to check dimensions on site prior to construction and
- notify CA of any discrepancy.
  2. This drawing is to be read in conjunction with all other relevant contract drawings, specifications & schedules.