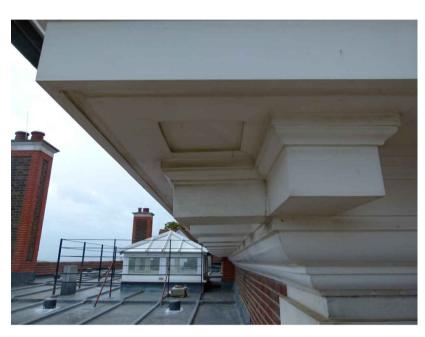

ELEVATION DETAIL AT EAVES SOFFIT LEVEL AS EXISTING

KEY:

PHOTO NO. 01 - AS EXISTING Scale: NTS

PHOTO NO. 02 - AS EXISTING Scale: NTS

GENERAL NOTES:

- 1. Do not scale from this drawing. Use figured dimensions only. Contractor to check dimensions on site prior to construction and
- notify CA of any discrepancy.
  2. This drawing is to be read in conjunction with all other relevant contract drawings, specifications & schedules.

Proposed new CCTV camera fixed to the underside of the eaves soffit between corner dentils. Camera colour (white) to match the painted eaves

|                     |                                                                                | Drawing Number<br>2225-06/03/03<br>© Scott & Twine LLP 2013 |                                        | Revision<br>A |  |
|---------------------|--------------------------------------------------------------------------------|-------------------------------------------------------------|----------------------------------------|---------------|--|
| <b>NERS</b><br>reet | Project<br>41 HIGHGATE WEST HILL<br>LONDON N6                                  | Date<br>Oct 2014<br>Drawn By<br>MJT                         | Scale<br>1:10 @ A1<br>Checked By<br>ST |               |  |
| ION                 | Issue PLANNING Preliminary / Planning / LBC / Tender / Construction / As Built | Title<br>MAIN HOUSE: TYPICAL EAVES<br>SOFFIT CAMERA DETAIL  |                                        |               |  |