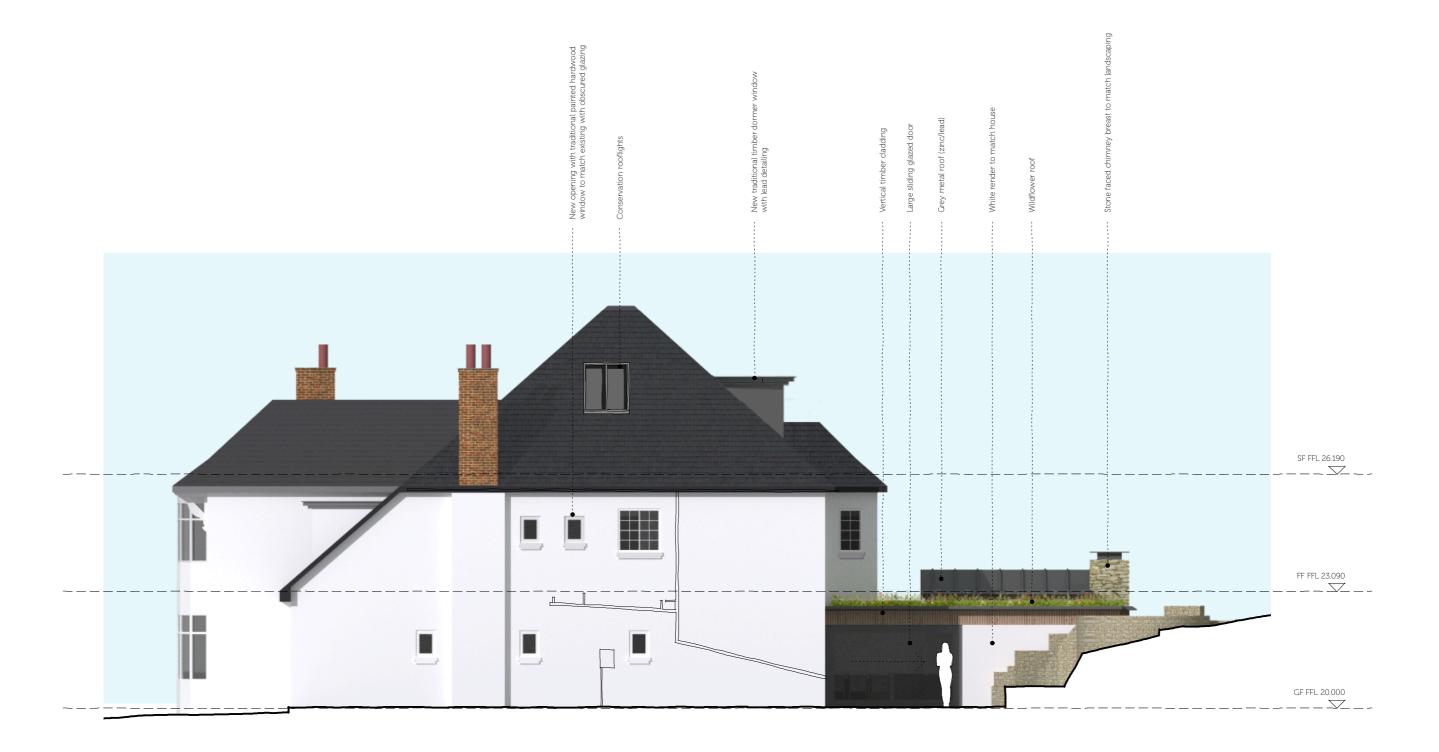

East Elevation



# **AS APPROVED**

PA

- Ceneral notes

  1. All work subject to planning permission being granted
  2. All structural elements to structural engineers details and specifications.
  3. All work to comply with relevant british standards and building regulations requirements.
  4. All work subject to Party Wall agreement
  5. Do not scale from this drawing use figured dimensions only all dimensions are to be checked on site.
  6. Report any discrepancies, drawing errors and omissions to the architect immediately.

### Revisions:

- P PLANNING SUBMISSION 27/6/2014
- PA REVISED DORMER HEIGHT 19/8/2014

### Project title and client:

### 6 Holly Lodge Gardens

### Highgate

N6 6AA

for: Nick Friedlos and Julia Cooper

## 1326-P08

### Drawing title:

18/6/14

Proposed Elevat