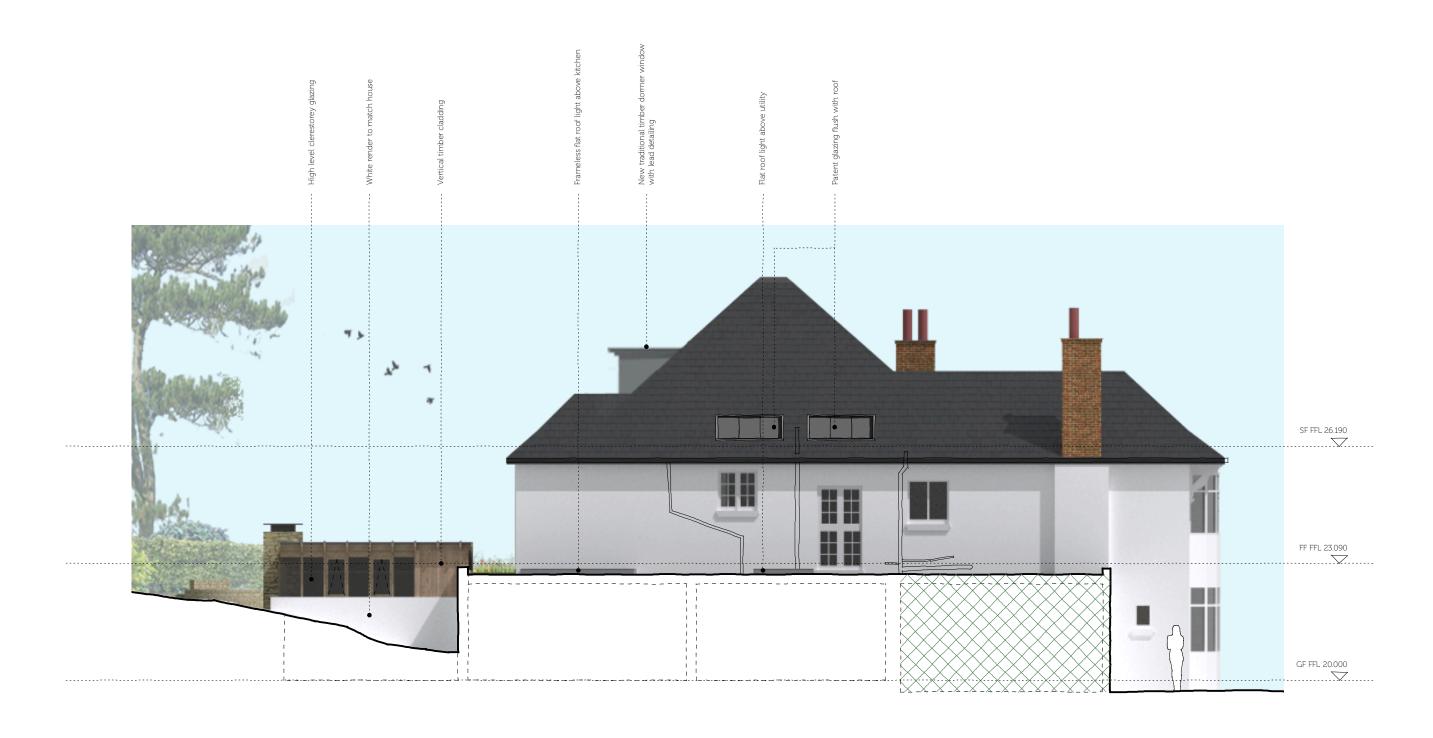

West Elevation

## Drawing title:

Proposed Elevations

West (side)

18/6/14 1:100 @ A3 / 1:50 @ A1