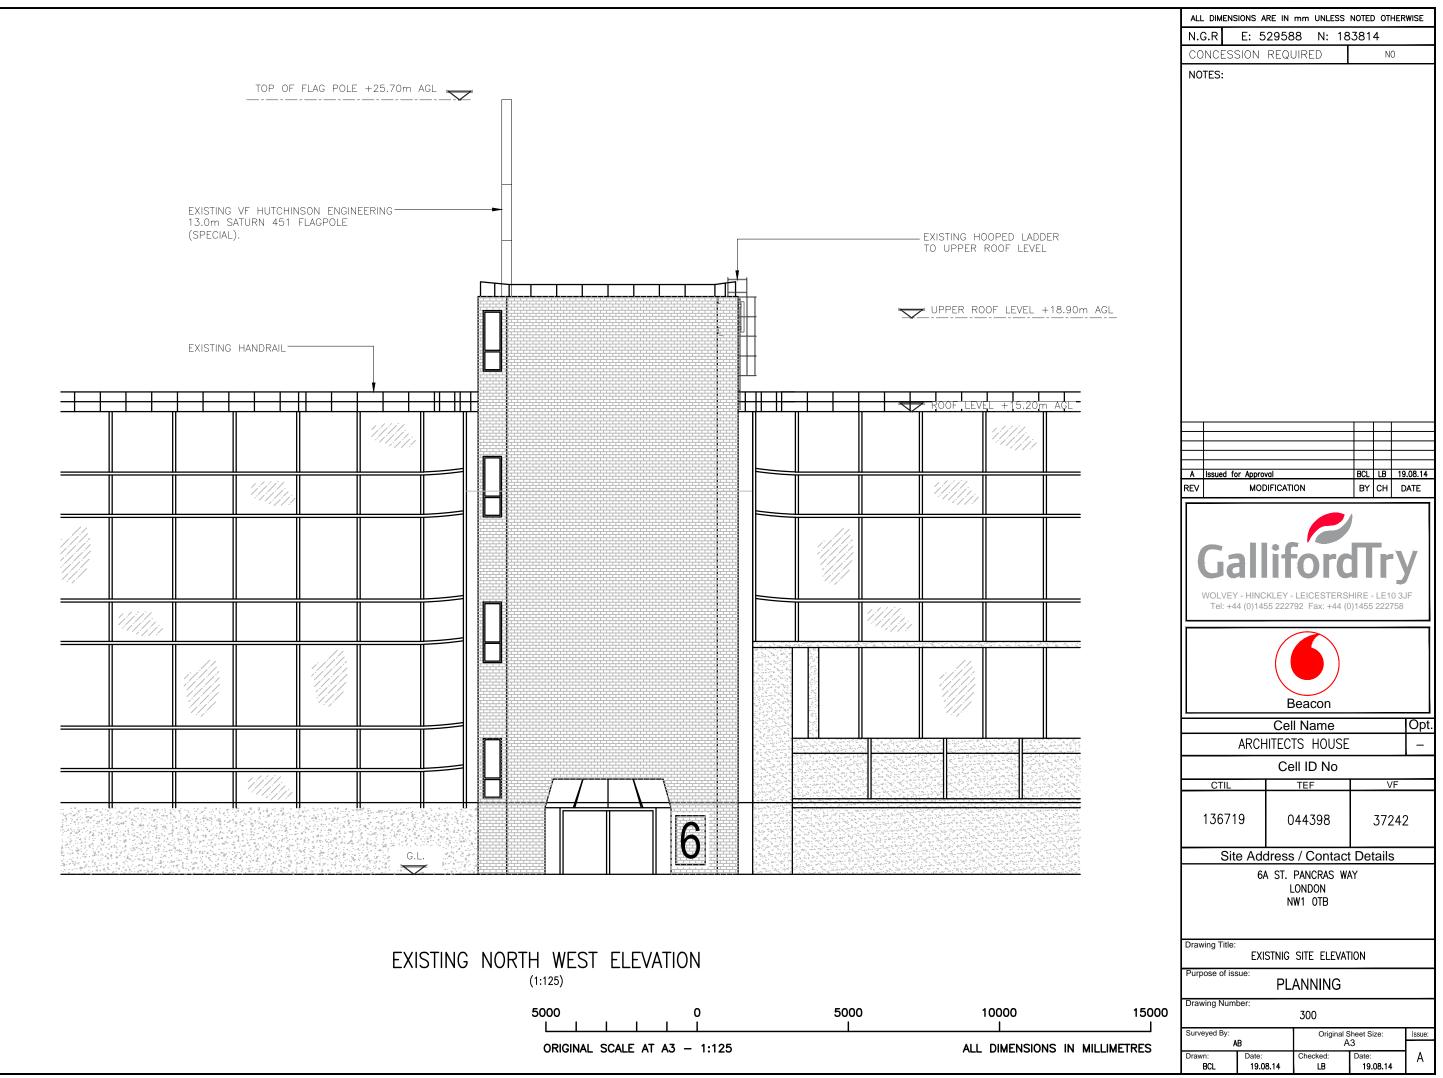

|                                                       | ALL DIMENS                                   | SIONS ARE   | IN m         | m UNLESS I  | NOTED    | OTHER       | WISE   |  |  |  |
|-------------------------------------------------------|----------------------------------------------|-------------|--------------|-------------|----------|-------------|--------|--|--|--|
|                                                       | N.G.R                                        | F. 52       | 9588         | N: 18       | 3814     |             |        |  |  |  |
| WN TO BE                                              | N.G.R E: 529588 N: 183814                    |             |              |             |          |             |        |  |  |  |
| RAL                                                   | CUNCES.                                      | SIUN R      | EQUI         | RED         |          | NU          |        |  |  |  |
| OSED                                                  | NOTES:                                       |             |              |             |          |             |        |  |  |  |
| BY                                                    |                                              |             |              |             |          |             |        |  |  |  |
|                                                       |                                              |             |              |             |          |             |        |  |  |  |
|                                                       |                                              |             |              |             |          |             |        |  |  |  |
| GINEERING                                             |                                              |             |              |             |          |             |        |  |  |  |
| E (SPECIAL)                                           |                                              |             |              |             |          |             |        |  |  |  |
| CED WITH<br>NG 540mmø                                 |                                              |             |              |             |          |             |        |  |  |  |
| L                                                     |                                              |             |              |             |          |             |        |  |  |  |
|                                                       |                                              |             |              |             |          |             |        |  |  |  |
|                                                       |                                              |             |              |             |          |             |        |  |  |  |
|                                                       |                                              |             |              |             |          |             |        |  |  |  |
|                                                       |                                              |             |              |             |          |             |        |  |  |  |
|                                                       |                                              |             |              |             |          |             |        |  |  |  |
|                                                       |                                              |             |              |             |          |             |        |  |  |  |
|                                                       |                                              |             |              |             |          |             |        |  |  |  |
|                                                       |                                              |             |              |             |          |             |        |  |  |  |
|                                                       |                                              |             |              |             |          |             |        |  |  |  |
|                                                       |                                              |             |              |             |          |             |        |  |  |  |
| Om AGL                                                |                                              |             |              |             |          |             |        |  |  |  |
|                                                       |                                              |             |              |             |          |             |        |  |  |  |
|                                                       |                                              |             |              |             |          |             |        |  |  |  |
|                                                       |                                              |             |              |             |          |             |        |  |  |  |
|                                                       |                                              |             |              |             |          |             |        |  |  |  |
| _                                                     |                                              |             |              |             | $+ \top$ |             |        |  |  |  |
| -                                                     |                                              |             |              |             |          |             |        |  |  |  |
| _                                                     | B Antenna                                    | Heigths Alt | ered         |             | BCL L    | .B 08       | .01.15 |  |  |  |
|                                                       | A Issued for                                 | or Approval |              |             | BCL I    | <u>B 19</u> | .08.14 |  |  |  |
|                                                       | REV                                          | MODIF       | ICATION      | ١           | BY C     | ж р         | ATE    |  |  |  |
|                                                       |                                              |             |              |             |          |             |        |  |  |  |
| =                                                     |                                              |             |              |             | 1        |             |        |  |  |  |
|                                                       |                                              |             | _            |             |          |             |        |  |  |  |
| _                                                     |                                              |             | <b>.</b> C   | orc         | ET E     |             |        |  |  |  |
|                                                       |                                              |             |              | 9][0        |          |             |        |  |  |  |
|                                                       |                                              |             |              |             |          |             |        |  |  |  |
|                                                       |                                              |             |              |             |          |             | IF     |  |  |  |
|                                                       | 1 ei. +4                                     | 4 (0) 1455  | 222192       | Fax: +44 (0 | )1455 2  | 22130       |        |  |  |  |
|                                                       |                                              |             | ~            | >           |          |             |        |  |  |  |
| =                                                     |                                              |             |              |             |          |             |        |  |  |  |
|                                                       |                                              |             |              |             |          |             |        |  |  |  |
|                                                       | 11                                           |             |              |             |          |             |        |  |  |  |
| <u>a-</u>                                             |                                              |             | $\sum$       |             |          |             |        |  |  |  |
|                                                       |                                              |             | Be           | acon        |          |             |        |  |  |  |
|                                                       |                                              |             | Cell I       | Name        |          |             | Opt.   |  |  |  |
|                                                       |                                              |             |              |             |          |             |        |  |  |  |
|                                                       | ARCHITECTS HOUSE -                           |             |              |             |          |             |        |  |  |  |
|                                                       |                                              |             |              | ID No       |          |             |        |  |  |  |
|                                                       | CTIL                                         |             | Т            | EF          |          | VF          |        |  |  |  |
|                                                       |                                              |             |              |             |          |             |        |  |  |  |
|                                                       | 13671                                        | 9           | 04           | 4398        | 3        | 7242        | 2      |  |  |  |
|                                                       |                                              |             |              |             |          |             |        |  |  |  |
|                                                       | Sit                                          | e Addr      | <u>ese /</u> | Contact     | Deta     | ails        |        |  |  |  |
|                                                       |                                              |             |              |             |          |             |        |  |  |  |
| 40 mm                                                 | 6A ST. PANCRAS WAY<br>LONDON                 |             |              |             |          |             |        |  |  |  |
|                                                       |                                              |             |              | I OTB       |          |             |        |  |  |  |
| 1 - 1 - 2<br>- 4 - 3<br>- 4 - 3<br>- 4 - 4<br>- 4 - 4 |                                              |             |              |             |          |             |        |  |  |  |
|                                                       |                                              |             |              |             |          |             |        |  |  |  |
|                                                       | Drawing Title:                               |             |              |             | <b>.</b> |             |        |  |  |  |
|                                                       | PROPOSED SITE ELEVATION                      |             |              |             |          |             |        |  |  |  |
|                                                       | Purpose of issue:<br>PLANNING                |             |              |             |          |             |        |  |  |  |
|                                                       |                                              |             |              | NINING      |          |             |        |  |  |  |
|                                                       | Drawing Num                                  | ber:        |              | 201         |          |             |        |  |  |  |
| 15000                                                 |                                              |             | `            | 301         |          |             |        |  |  |  |
|                                                       | Surveyed By: Original Sheet Size: Issu AB A3 |             |              |             |          |             |        |  |  |  |
| MILLIMETRES                                           | Drawn:                                       | Date:       |              | hecked:     | Date:    |             | В      |  |  |  |
|                                                       | BCL                                          | 19.08.1     | 4            | LB          | 19.08    | 3.14        |        |  |  |  |
|                                                       |                                              |             |              |             |          |             |        |  |  |  |