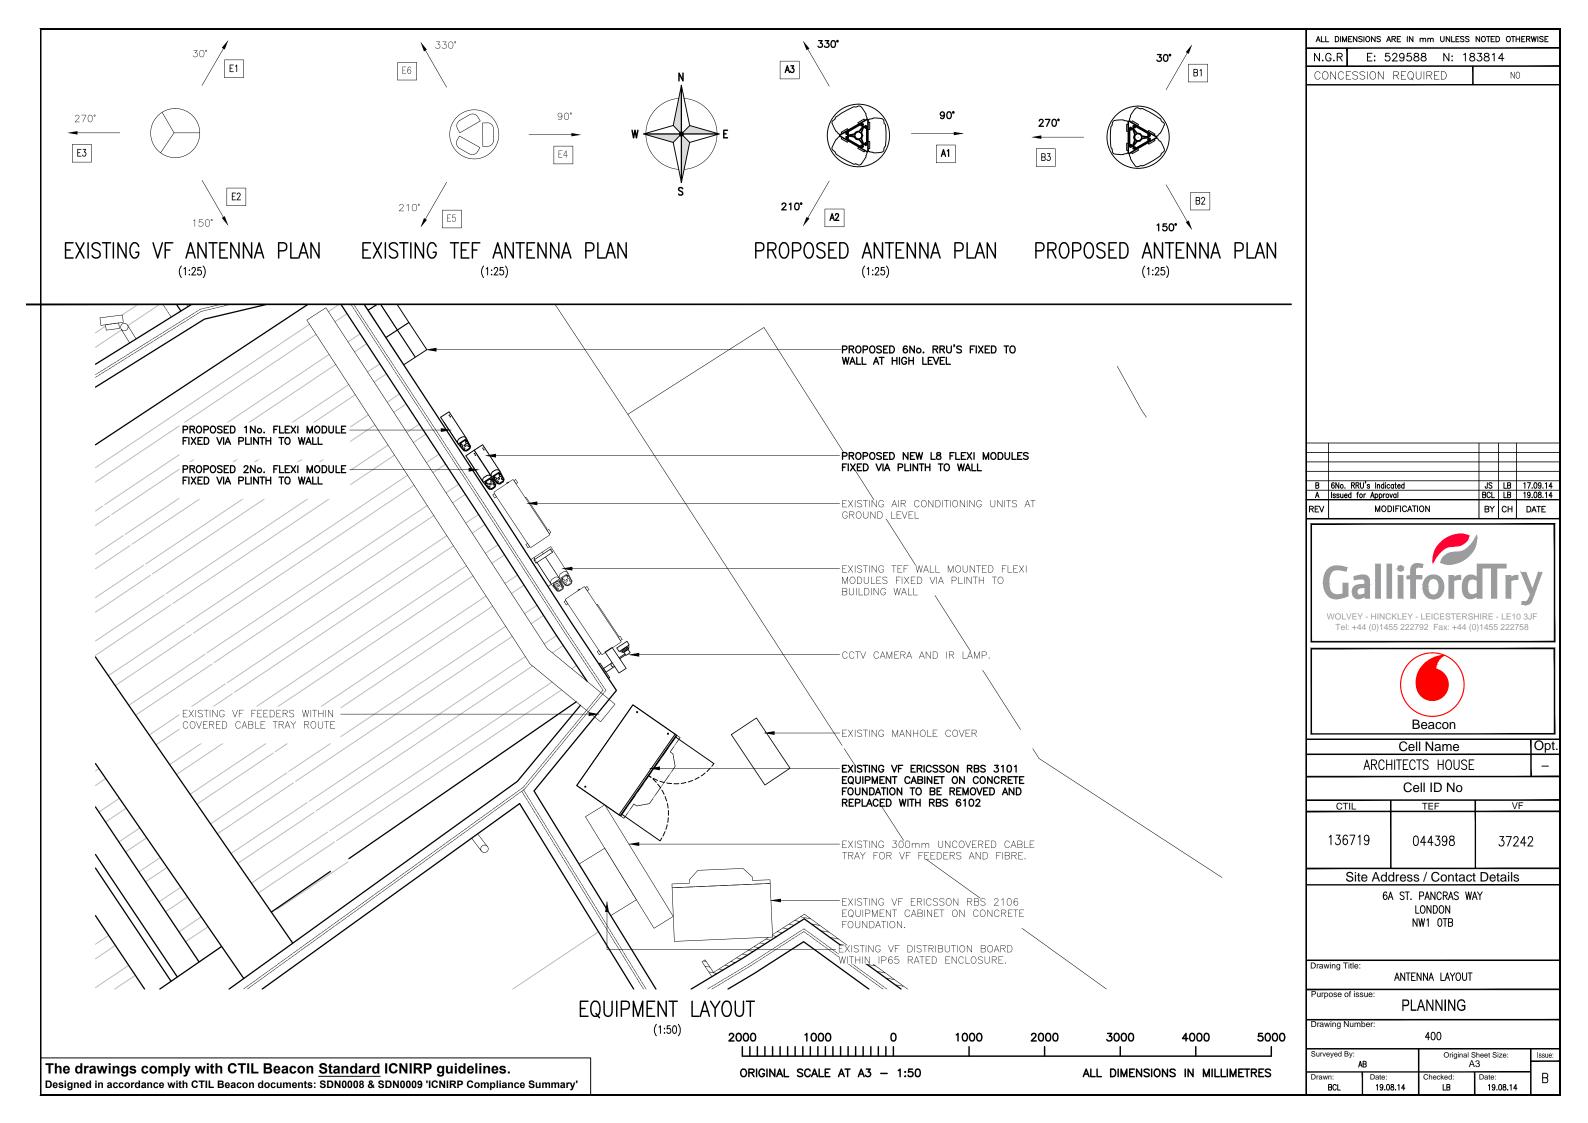

|             |        |  |  |  |
|                                                       | Surveyed By: Original Sheet Size: Issu AB A3 |             |              |             |          |             |        |  |  |  |
| MILLIMETRES                                           | Drawn:                                       | Date:       |              | hecked:     | Date:    |             | В      |  |  |  |
|                                                       | BCL                                          | 19.08.1     | 4            | LB          | 19.08    | 3.14        |        |  |  |  |
|                                                       |                                              |             |              |             |          |             |        |  |  |  |