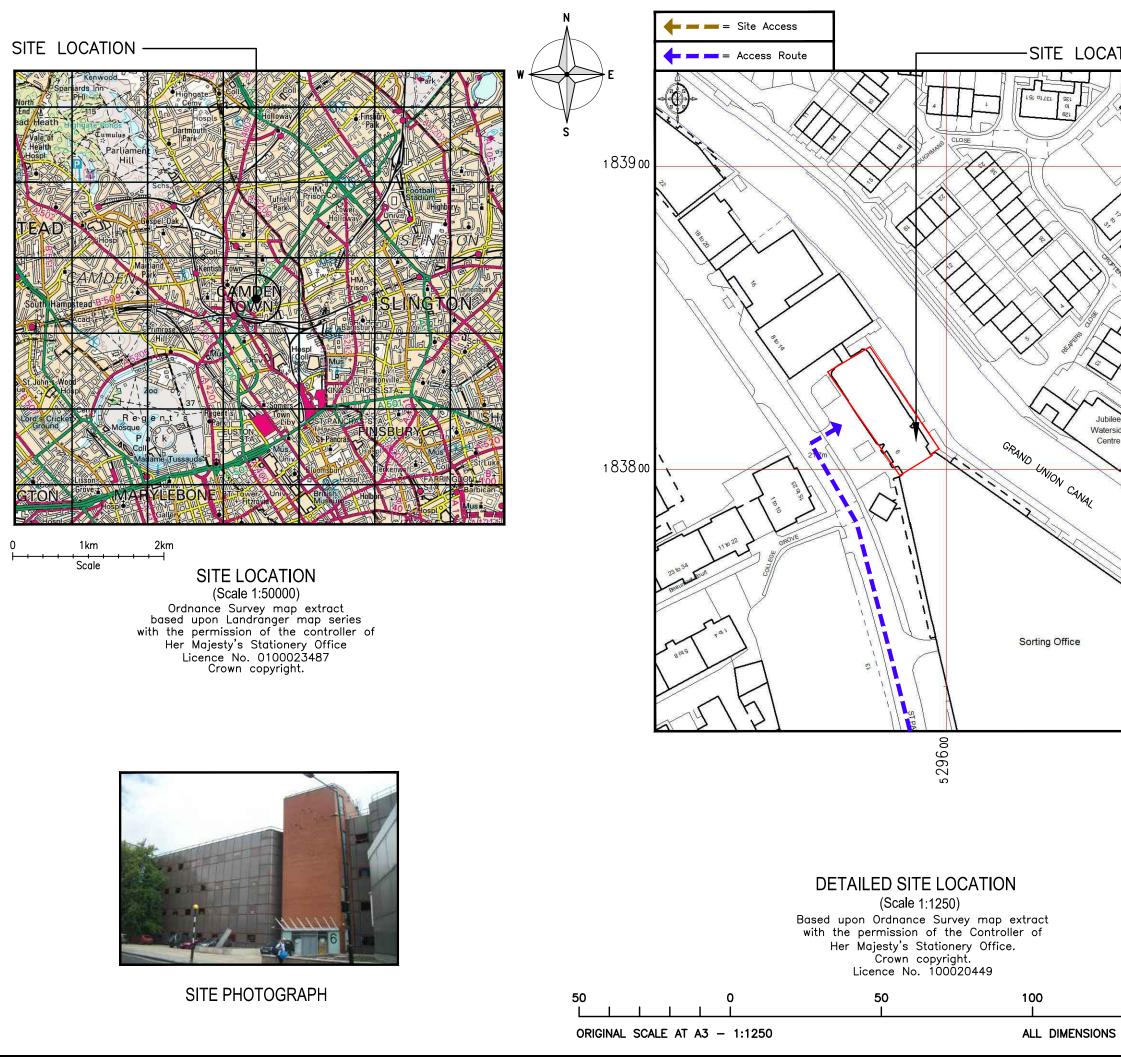

|             | ALL DIMENSIONS ARE IN mm UNLESS NOTED OTHERWISE                                                                                                                                                                                                                                                                                                                                                                                                                                                                                                                                                                           |                          |               |           |       |                 |  |  |  |  |  |
|-------------|---------------------------------------------------------------------------------------------------------------------------------------------------------------------------------------------------------------------------------------------------------------------------------------------------------------------------------------------------------------------------------------------------------------------------------------------------------------------------------------------------------------------------------------------------------------------------------------------------------------------------|--------------------------|---------------|-----------|-------|-----------------|--|--|--|--|--|
|             | N.G.R E: 529588 N: 183814                                                                                                                                                                                                                                                                                                                                                                                                                                                                                                                                                                                                 |                          |               |           |       |                 |  |  |  |  |  |
| ATION       | CONCESSION REQUIRED NO                                                                                                                                                                                                                                                                                                                                                                                                                                                                                                                                                                                                    |                          |               |           |       |                 |  |  |  |  |  |
|             | DIRECTIONS TO SITE:<br>EXIT M25 AT JUNCTION 21 AND MERGE ONTO THE M1<br>TOWARDS LONDON. AT JUNCTION 2 EXIT TOWARDS<br>CENTRAL LONDON (THE CITY), AFTER APPROXIMATELY 1<br>MILE MERGE ONTO GREAT NORTH WAY (BARNET BYPASS),<br>CONTIUNE TO FOLLOW THE GREAT NORTH WAY, MERGING<br>ONTO THE A406, BEAR SLIGHTLY RIGHT AT THE A1<br>FALLODEN WAY, STAY ON THE A1 FOR 3.4 MILES THEN<br>TURN RIGHT ONTO ST JOHN'S WAY. CONTINUE ONTO THE<br>A400 AND AFTER 1.5 MILES BEAR LEFT ONTO ROYAL<br>COLLEGE STREET THEN BEAR LEFT AGAIN ONTO ST.<br>PANCRAS WAY. THE SITE IS LOCATED APPROXIMATELY 2<br>MILES ON THE LEFT HAND SIDE. |                          |               |           |       |                 |  |  |  |  |  |
|             | NOTES:                                                                                                                                                                                                                                                                                                                                                                                                                                                                                                                                                                                                                    |                          |               |           |       |                 |  |  |  |  |  |
|             |                                                                                                                                                                                                                                                                                                                                                                                                                                                                                                                                                                                                                           |                          |               |           |       |                 |  |  |  |  |  |
|             | A Issued for<br>REV                                                                                                                                                                                                                                                                                                                                                                                                                                                                                                                                                                                                       | n Approval<br>MODIFICATI | ION           | BCL<br>BY |       | 9.08.14<br>DATE |  |  |  |  |  |
|             | Callifordaux<br>WOLVEY - HINCKLEY - LEICESTERSHIRE - LE10 3JF<br>Tel: +44 (0)1455 222792 Fax: +44 (0)1455 222758                                                                                                                                                                                                                                                                                                                                                                                                                                                                                                          |                          |               |           |       |                 |  |  |  |  |  |
|             | Cell Name Opt ARCHITECTS HOUSE –                                                                                                                                                                                                                                                                                                                                                                                                                                                                                                                                                                                          |                          |               |           |       |                 |  |  |  |  |  |
|             |                                                                                                                                                                                                                                                                                                                                                                                                                                                                                                                                                                                                                           |                          |               |           |       |                 |  |  |  |  |  |
|             |                                                                                                                                                                                                                                                                                                                                                                                                                                                                                                                                                                                                                           | Ce                       | ell ID No     |           |       | -               |  |  |  |  |  |
|             | CTIL                                                                                                                                                                                                                                                                                                                                                                                                                                                                                                                                                                                                                      |                          | TEF           |           | VF    |                 |  |  |  |  |  |
|             | 13671                                                                                                                                                                                                                                                                                                                                                                                                                                                                                                                                                                                                                     | 9 0                      | 44398         | 37242     |       |                 |  |  |  |  |  |
|             | Site Address / Contact Details                                                                                                                                                                                                                                                                                                                                                                                                                                                                                                                                                                                            |                          |               |           |       |                 |  |  |  |  |  |
|             | 6A ST. PANCRAS WAY<br>LONDON<br>NW1 OTB                                                                                                                                                                                                                                                                                                                                                                                                                                                                                                                                                                                   |                          |               |           |       |                 |  |  |  |  |  |
|             | Drawing Title:<br>SITE LOCATION MAPS<br>Purpose of issue:<br>PLANNING                                                                                                                                                                                                                                                                                                                                                                                                                                                                                                                                                     |                          |               |           |       |                 |  |  |  |  |  |
|             |                                                                                                                                                                                                                                                                                                                                                                                                                                                                                                                                                                                                                           |                          |               |           |       |                 |  |  |  |  |  |
|             |                                                                                                                                                                                                                                                                                                                                                                                                                                                                                                                                                                                                                           |                          |               |           |       |                 |  |  |  |  |  |
| 150         | Drawing Num                                                                                                                                                                                                                                                                                                                                                                                                                                                                                                                                                                                                               | ber:                     | 100           |           |       |                 |  |  |  |  |  |
|             | Surveyed By:                                                                                                                                                                                                                                                                                                                                                                                                                                                                                                                                                                                                              | P                        | Original S    |           | ze:   | Issue:          |  |  |  |  |  |
| S IN METRES | Drawn:                                                                                                                                                                                                                                                                                                                                                                                                                                                                                                                                                                                                                    | B<br>Date:               | A<br>Checked: | Date:     |       | Α               |  |  |  |  |  |
|             | BCL                                                                                                                                                                                                                                                                                                                                                                                                                                                                                                                                                                                                                       | 19.08.14                 | LB            | 19.       | 08.14 |                 |  |  |  |  |  |