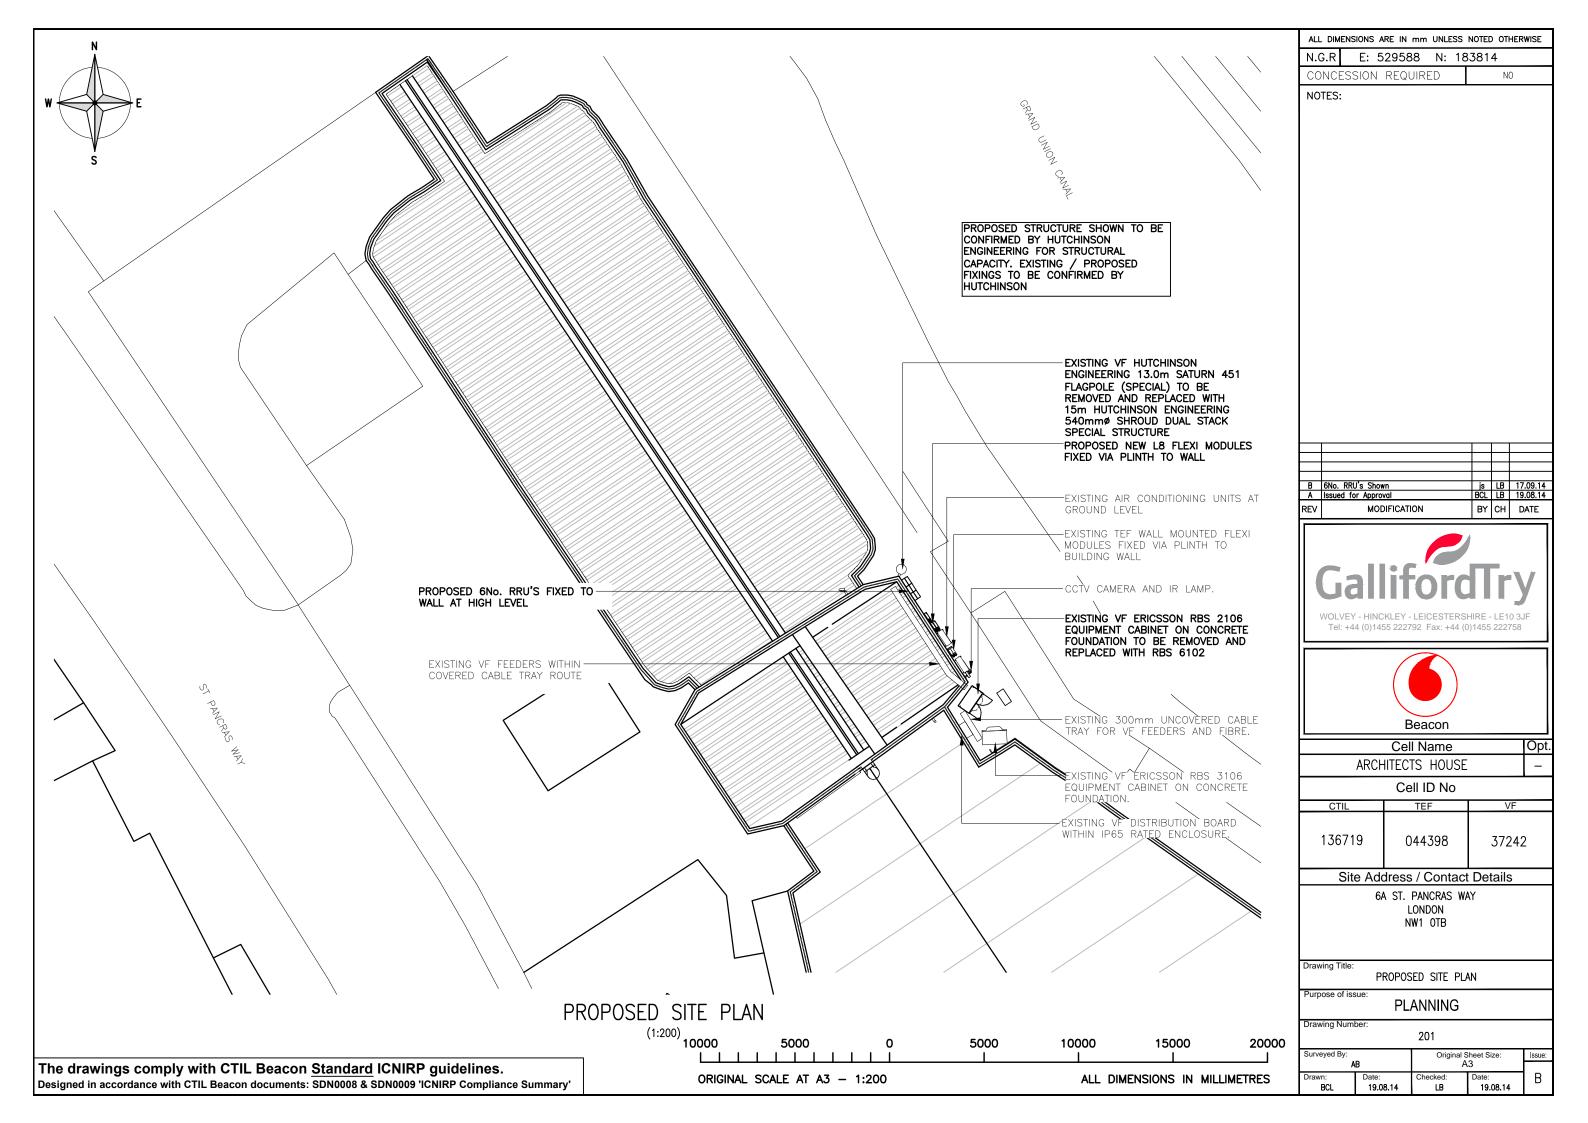

|                                                       | ALL DIMENS                                   | SIONS ARE   | IN m         | m UNLESS I  | NOTED    | OTHER       | WISE   |  |  |  |
|-------------------------------------------------------|----------------------------------------------|-------------|--------------|-------------|----------|-------------|--------|--|--|--|
|                                                       | N.G.R                                        | F. 52       | 9588         | N: 18       | 3814     |             |        |  |  |  |
| WN TO BE                                              | N.G.R E: 529588 N: 183814                    |             |              |             |          |             |        |  |  |  |
| RAL                                                   | CUNCES.                                      | SIUN R      | EQUI         | RED         |          | NU          |        |  |  |  |
| OSED                                                  | NOTES:                                       |             |              |             |          |             |        |  |  |  |
| BY                                                    |                                              |             |              |             |          |             |        |  |  |  |
|                                                       |                                              |             |              |             |          |             |        |  |  |  |
|                                                       |                                              |             |              |             |          |             |        |  |  |  |
| GINEERING                                             |                                              |             |              |             |          |             |        |  |  |  |
| E (SPECIAL)                                           |                                              |             |              |             |          |             |        |  |  |  |
| CED WITH<br>NG 540mmø                                 |                                              |             |              |             |          |             |        |  |  |  |
| L                                                     |                                              |             |              |             |          |             |        |  |  |  |
|                                                       |                                              |             |              |             |          |             |        |  |  |  |
|                                                       |                                              |             |              |             |          |             |        |  |  |  |
|                                                       |                                              |             |              |             |          |             |        |  |  |  |
|                                                       |                                              |             |              |             |          |             |        |  |  |  |
|                                                       |                                              |             |              |             |          |             |        |  |  |  |
|                                                       |                                              |             |              |             |          |             |        |  |  |  |
|                                                       |                                              |             |              |             |          |             |        |  |  |  |
|                                                       |                                              |             |              |             |          |             |        |  |  |  |
|                                                       |                                              |             |              |             |          |             |        |  |  |  |
|                                                       |                                              |             |              |             |          |             |        |  |  |  |
| Om AGL                                                |                                              |             |              |             |          |             |        |  |  |  |
|                                                       |                                              |             |              |             |          |             |        |  |  |  |
|                                                       |                                              |             |              |             |          |             |        |  |  |  |
|                                                       |                                              |             |              |             |          |             |        |  |  |  |
|                                                       |                                              |             |              |             |          |             |        |  |  |  |
| _                                                     |                                              |             |              |             | $+ \top$ |             |        |  |  |  |
| -                                                     |                                              |             |              |             |          |             |        |  |  |  |
| _                                                     | B Antenna                                    | Heigths Alt | ered         |             | BCL L    | .B 08       | .01.15 |  |  |  |
|                                                       | A Issued for                                 | or Approval |              |             | BCL I    | <u>B 19</u> | .08.14 |  |  |  |
|                                                       | REV                                          | MODIF       | ICATION      | ١           | BY C     | ж р         | ATE    |  |  |  |
|                                                       |                                              |             |              |             |          |             |        |  |  |  |
| =                                                     |                                              |             |              |             | 1        |             |        |  |  |  |
|                                                       |                                              |             | _            |             |          |             |        |  |  |  |
| _                                                     |                                              |             | <b>.</b> C   | orc         | ET E     |             |        |  |  |  |
|                                                       |                                              |             |              | 9][0        |          |             |        |  |  |  |
|                                                       |                                              |             |              |             |          |             |        |  |  |  |
|                                                       |                                              |             |              |             |          |             | IF     |  |  |  |
|                                                       | 1 ei. +4                                     | 4 (0) 1455  | 222192       | Fax: +44 (0 | )1455 2  | 22130       |        |  |  |  |
|                                                       |                                              |             | ~            | >           |          |             |        |  |  |  |
| =                                                     |                                              |             |              |             |          |             |        |  |  |  |
|                                                       |                                              |             |              |             |          |             |        |  |  |  |
|                                                       | 11                                           |             |              |             |          |             |        |  |  |  |
| <u>a-</u>                                             |                                              |             | $\sum$       |             |          |             |        |  |  |  |
|                                                       |                                              |             | Be           | acon        |          |             |        |  |  |  |
|                                                       |                                              |             | Cell I       | Name        |          |             | Opt.   |  |  |  |
|                                                       |                                              |             |              |             |          |             |        |  |  |  |
|                                                       | ARCHITECTS HOUSE -                           |             |              |             |          |             |        |  |  |  |
|                                                       |                                              |             |              | ID No       |          |             |        |  |  |  |
|                                                       | CTIL                                         |             | Т            | EF          |          | VF          |        |  |  |  |
|                                                       |                                              |             |              |             |          |             |        |  |  |  |
|                                                       | 13671                                        | 9           | 04           | 4398        | 3        | 7242        | 2      |  |  |  |
|                                                       |                                              |             |              |             |          |             |        |  |  |  |
|                                                       | Sit                                          | e Addr      | <u>ese /</u> | Contact     | Deta     | ails        |        |  |  |  |
|                                                       |                                              |             |              |             |          |             |        |  |  |  |
| 40 mm                                                 | 6A ST. PANCRAS WAY<br>LONDON                 |             |              |             |          |             |        |  |  |  |
|                                                       |                                              |             |              | I OTB       |          |             |        |  |  |  |
| 1 - 1 - 2<br>- 4 - 3<br>- 4 - 3<br>- 4 - 4<br>- 4 - 4 |                                              |             |              |             |          |             |        |  |  |  |
|                                                       |                                              |             |              |             |          |             |        |  |  |  |
|                                                       | Drawing Title:                               |             |              |             | <b>.</b> |             |        |  |  |  |
|                                                       | PROPOSED SITE ELEVATION                      |             |              |             |          |             |        |  |  |  |
|                                                       | Purpose of issue:<br>PLANNING                |             |              |             |          |             |        |  |  |  |
|                                                       |                                              |             |              | NINING      |          |             |        |  |  |  |
|                                                       | Drawing Num                                  | ber:        |              | 201         |          |             |        |  |  |  |
| 15000                                                 |                                              |             | `            | 301         |          |             |        |  |  |  |
|                                                       | Surveyed By: Original Sheet Size: Issu AB A3 |             |              |             |          |             |        |  |  |  |
| MILLIMETRES                                           | Drawn:                                       | Date:       |              | hecked:     | Date:    |             | В      |  |  |  |
|                                                       | BCL                                          | 19.08.1     | 4            | LB          | 19.08    | 3.14        |        |  |  |  |
|                                                       |                                              |             |              |             |          |             |        |  |  |  |