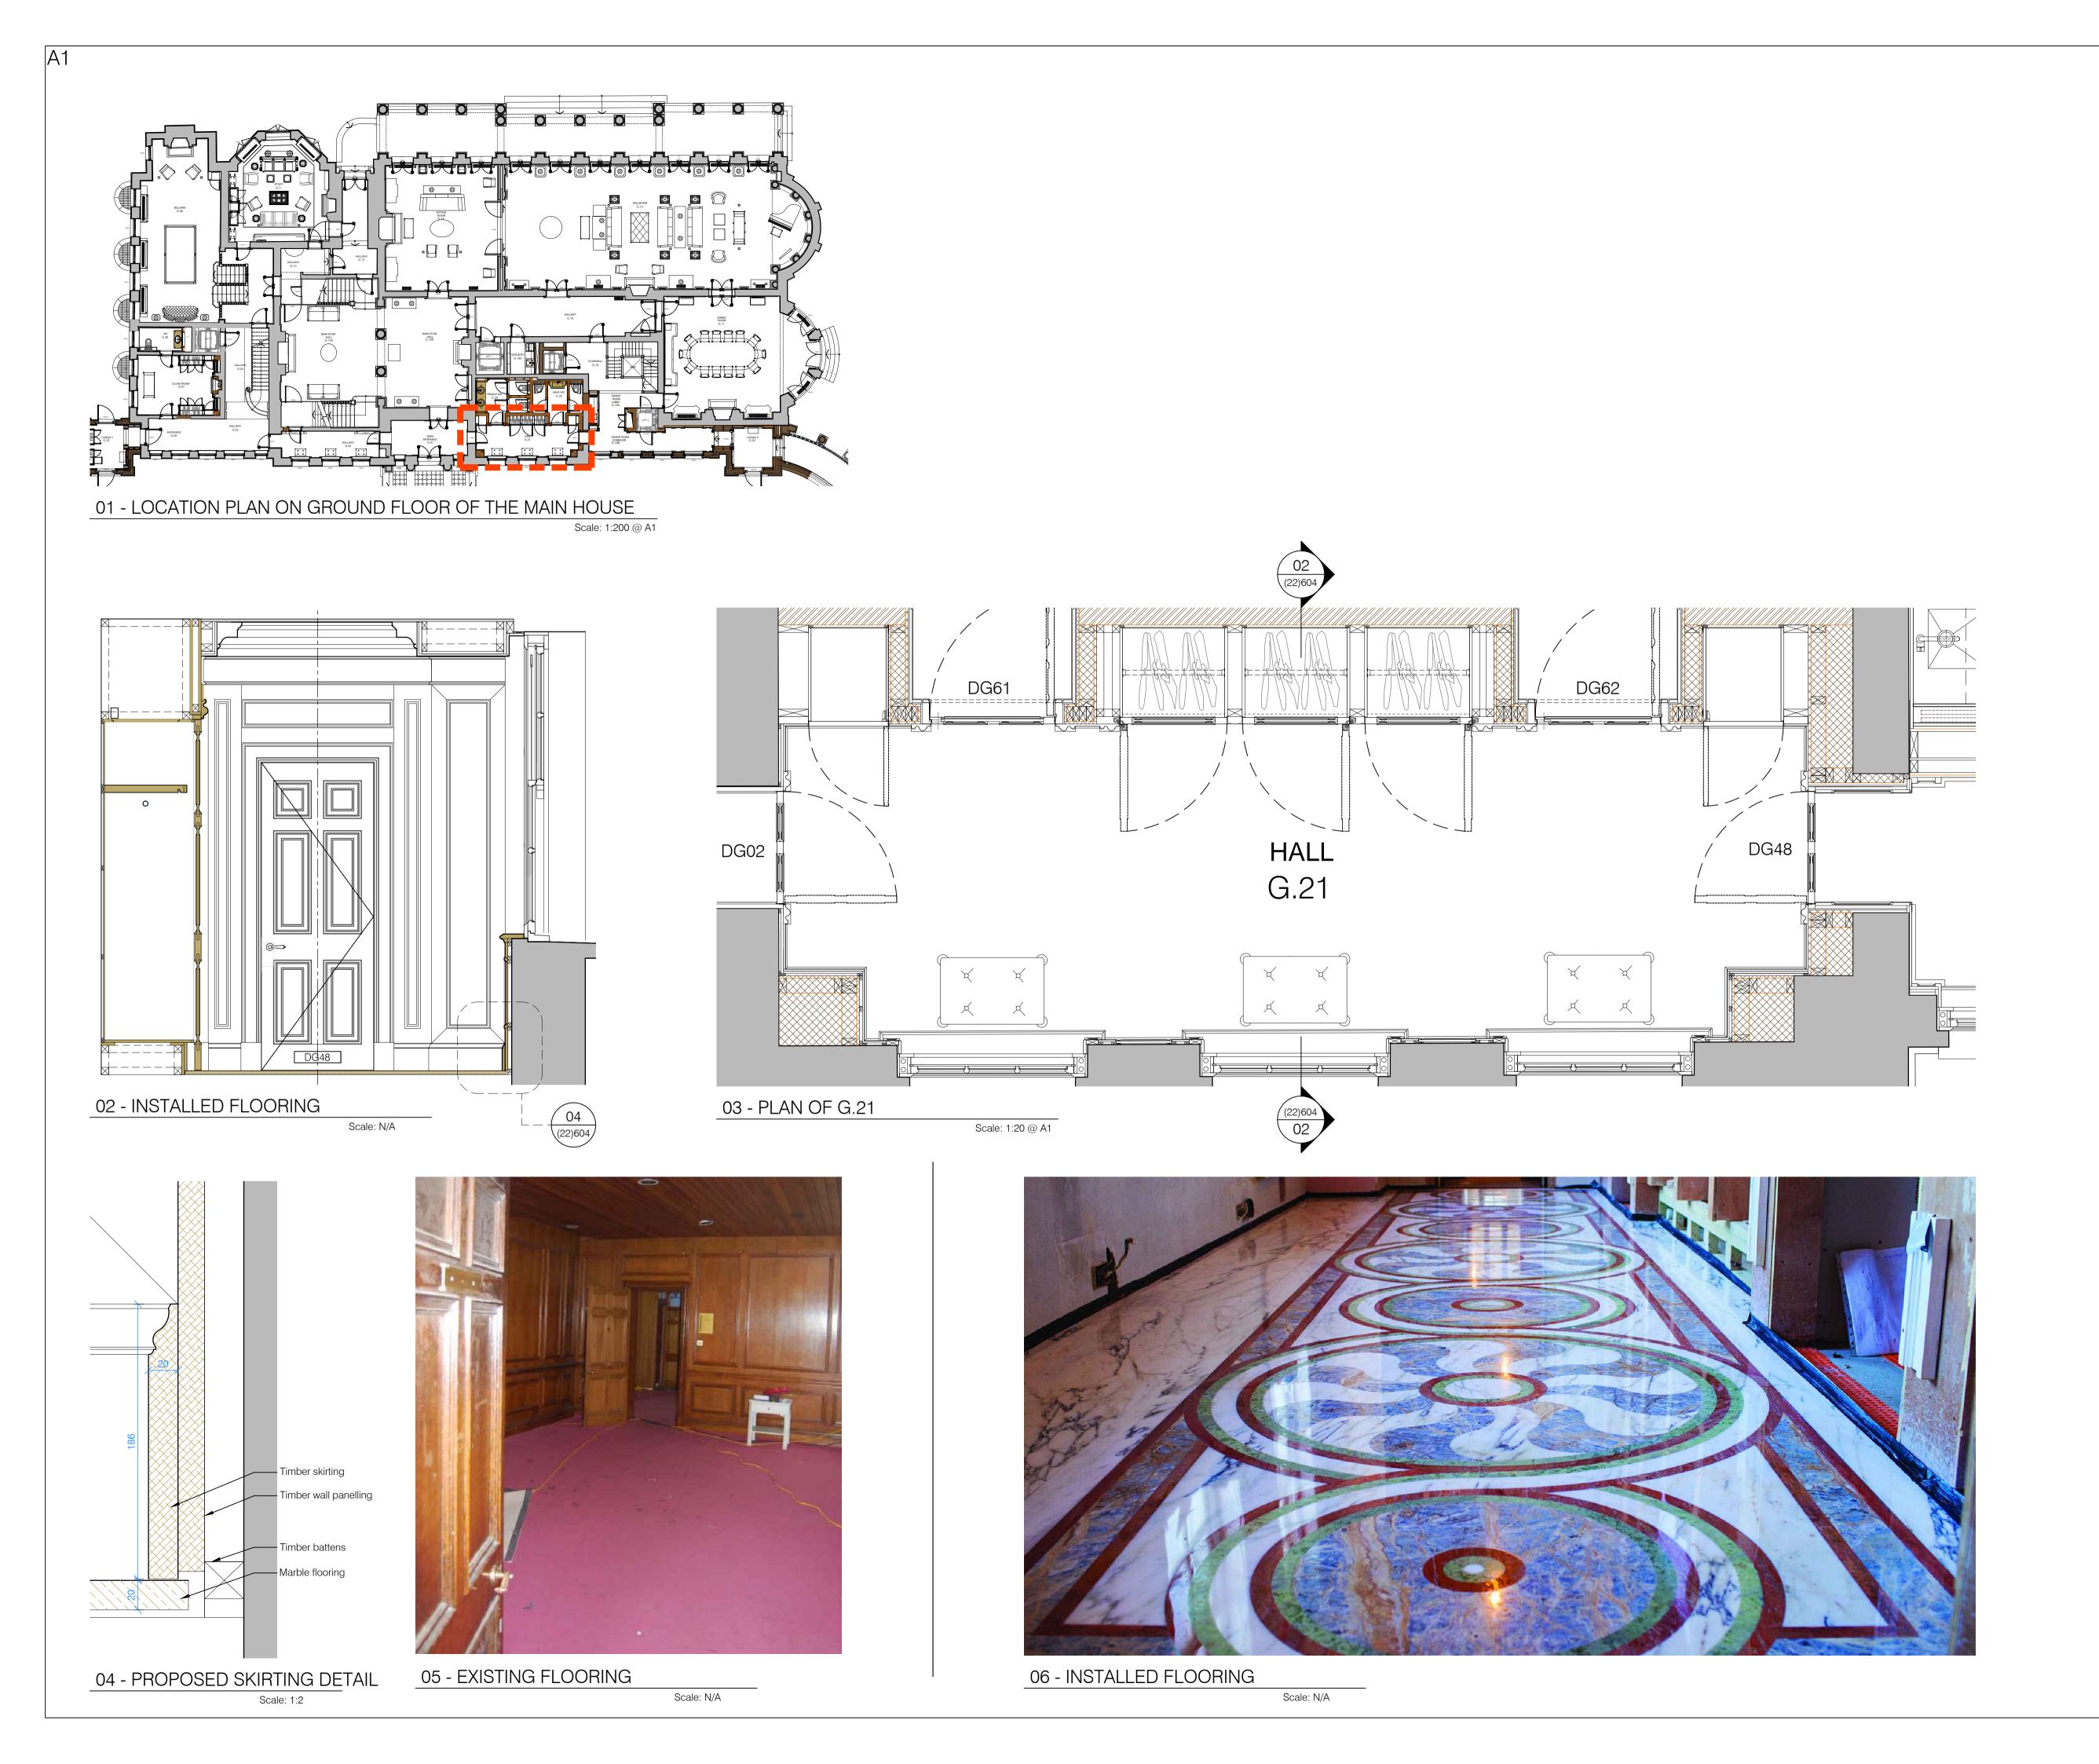

### Owen Architects

### GENERAL NOTES

- Do not scale off this drawing, use figured dimensions only. All dimensions and levels to be checked on site and Owen Architects to be notified of any discrepancies immediately.
- 2. Issued only for purpose indicated.
- The drawing is to be read in conjunction with consultants drawings and specifications.
  This drawing is copyright of GOK and may not be copied, altered or reproduced in any
- way or passed to a third party without written permission from GOK.

  5. The main contractor should be conversant with the statutory obligations under the CDM
- 6. The dimensions shown on this drawing have been based on the measurements provided by an independent survey company.
- 7. For setting out refer to elevations or to be confirmed by GOK Studios

###