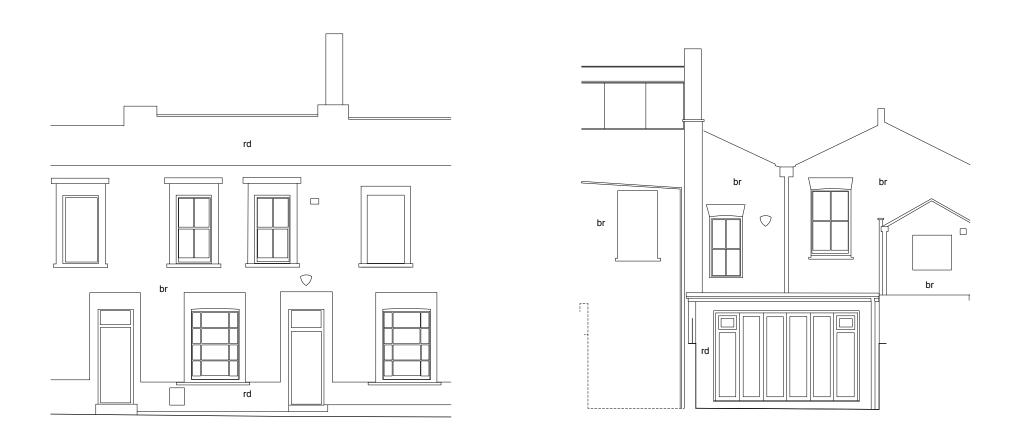

01 | FRONT Elevation - EXISTING

02 Rear Elevation - EXISTING

03 Long Section - EXISTING

Do not scale drawings
All dimensions to be checked on site, Architect to be advised of any variation between the drawings and

site conditions

Errors to be reported immediately to the Architect

To be read in conjunction with the specification and all relevant Architects, Services and Structural Engineers Drawings

KEY

br brick rd render

LLOWARCH LLOWARCH 147 O'DONNELL COURT tel: 020 7833 2883 BRUNSWICK CENTRE WC1N 1NX e-mail: mail@llowarch.co.uk

Project 46 ALMA STREET, NW5 3DH

Client LINDSAY NUTTALL & RYAN GREENWOOD

Drawing Title EXISTING FRONT & REAR ELEVATION, LONG SECTION

| 46_AS             | EX_04          | 1        |
|-------------------|----------------|----------|
| Project reference | Drawing Number | Revision |
| 150302            | 1 : 50 @ A1    | PLANNING |
| Date              | Scale          | Status   |