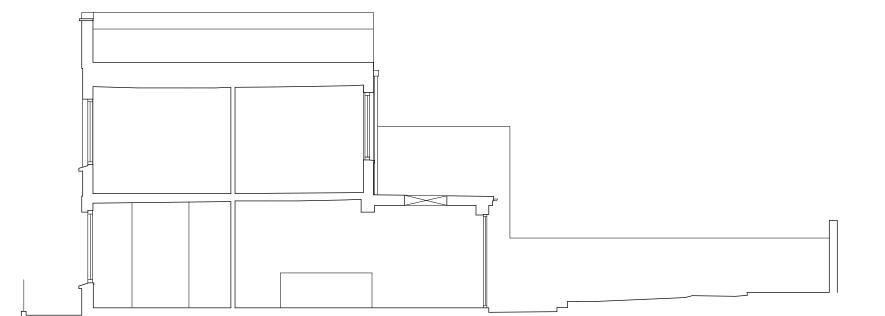

01 | FRONT Elevation - EXISTING

02 Rear Elevation - EXISTING

03 Long Section - EXISTING

Do not scale drawings
All dimensions to be checked on site, Architect to be advised of any variation between the drawings and

site conditions

Errors to be reported immediately to the Architect

To be read in conjunction with the specification and all relevant Architects, Services and Structural Engineers Drawings

KEY

br brick rd render

LLOWARCH LLOWARCH 147 O'DONNELL COURT tel: 020 7833 2883 BRUNSWICK CENTRE WC1N 1NX e-mail: mail@llowarch.co.uk

Project 46 ALMA STREET, NW5 3DH

Client LINDSAY NUTTALL & RYAN GREENWOOD

Drawing Title EXISTING FRONT & REAR ELEVATION, LONG SECTION

| 46_AS             | EX_04          | 1        |
|-------------------|----------------|----------|
| Project reference | Drawing Number | Revision |
| 150302            | 1 : 50 @ A1    | PLANNING |
| Date              | Scale          | Status   |