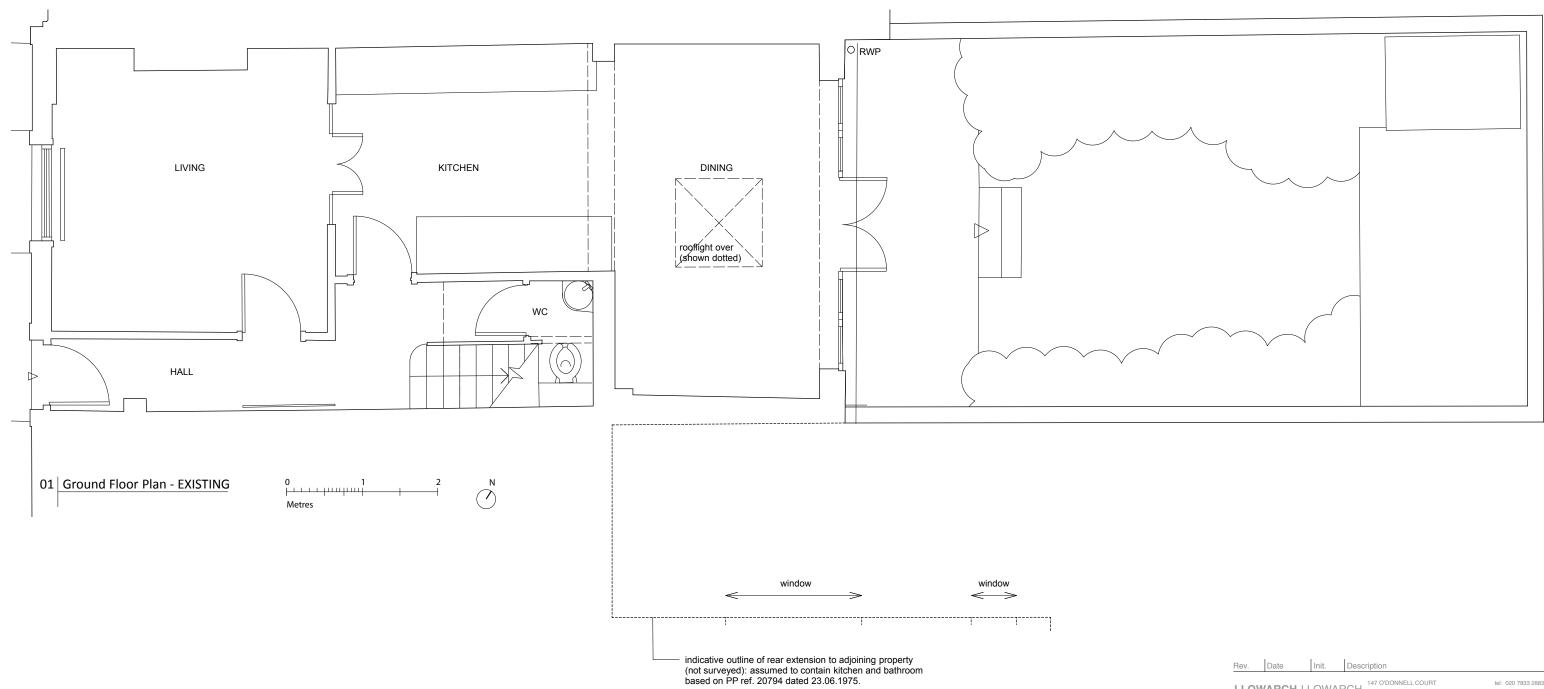

## Notes

Do not scale drawings All dimensions to be checked on site, Architect to be advised of any variation between the drawings and site conditions Errors to be reported immediately to the Architect To be read in conjunction with the specification and all relevant Architects, Services and Structural Engineers Drawings

| Rev.                                    | Date    | Init. | Description                                        |                                                     |
|-----------------------------------------|---------|-------|----------------------------------------------------|-----------------------------------------------------|
| LLOV                                    | VARCH L | LOWAF | CH 147 O'DONNELL COURT<br>BRUNSWICK CENTRE WC1N 1N | tel: 020 7833 2883<br>K e-mail: mail@llowarch.co.uk |
| Project 46 ALMA STREET, NW5 3DH         |         |       |                                                    |                                                     |
| Client LINDSAY NUTTALL & RYAN GREENWOOD |         |       |                                                    |                                                     |
| Drawing Title EXISTING GROUND PLAN      |         |       |                                                    |                                                     |
| Date                                    |         | S     | cale Statu                                         | 3                                                   |
| 150302                                  | 2       | 1     | 50 @ A3 PLA                                        | NNING                                               |
| Project reference<br>46_AS              |         | D     | rawing Number Revis                                | ion                                                 |
|                                         |         | E     | X_01 /                                             |                                                     |