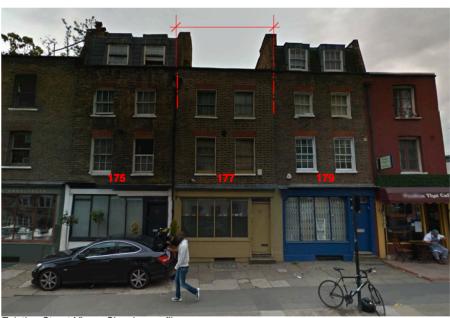

Existing Street View - Showing roofline

| status <b>Fo</b>                                                                                                                            | or Planning                                                                                                                                                                                                                              |                                | Mobile Studio                                                                          | MS               |  |
|---------------------------------------------------------------------------------------------------------------------------------------------|------------------------------------------------------------------------------------------------------------------------------------------------------------------------------------------------------------------------------------------|--------------------------------|----------------------------------------------------------------------------------------|------------------|--|
| revisions                                                                                                                                   |                                                                                                                                                                                                                                          |                                | e: info@theMobileStudio.co.uk<br>w: www.theMobileStudio.co.uk<br>m: +44 7879 401592    | MOBILE<br>STUDIO |  |
|                                                                                                                                             |                                                                                                                                                                                                                                          |                                | job Residentual Refurbishment + Loft Extn. address 177 Kings Cross Rd, London WC1X 9BZ |                  |  |
|                                                                                                                                             |                                                                                                                                                                                                                                          | dwg title Existing Site Photos |                                                                                        |                  |  |
| Notes:                                                                                                                                      |                                                                                                                                                                                                                                          |                                | scale NTS date FEBRUARY 2015                                                           |                  |  |
| <ol> <li>Do not scale from this drawing.</li> <li>All dimensions to be checked on si</li> <li>Report all drawing errors and omis</li> </ol> | ille by contractor and such dimensions to be his responsibility. ssions to the architect. with all other relevant drawings and specifications by all design disciplines. The contractor must ensure he has copies of all such documents. | KCR                            | 005                                                                                    |                  |  |