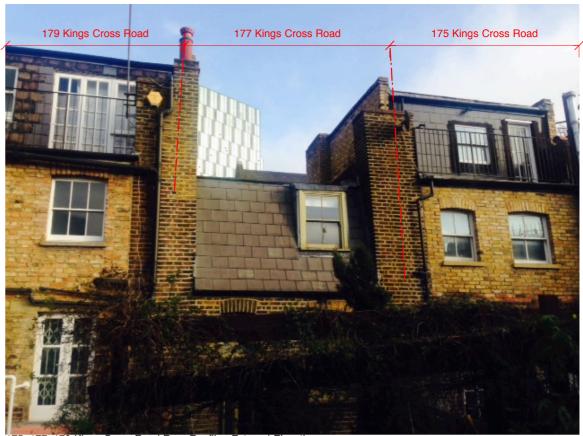

177 Kings Cross Road Rear External Elevation and Existing Mansard

175, 177, 179 Kings Cross Road Front External Elevations

175, 177, 179 Kings Cross Road Roof Layout - Rear View

175, 177, 179 Kings Cross Road Rear Roofline External Elevations