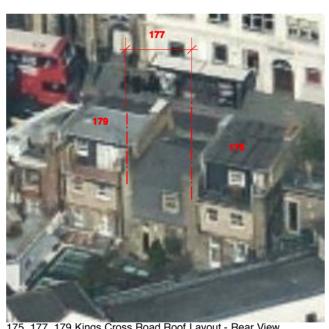

177 Kings Cross Road Rear External Elevation and Existing Mansard

175, 177, 179 Kings Cross Road Front External Elevations

175, 177, 179 Kings Cross Road Roof Layout - Rear View

175, 177, 179 Kings Cross Road Rear Roofline External Elevations