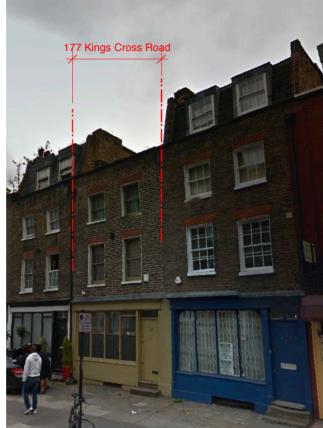

177 Kings Cross Road Rear External Elevation and Existing Mansard

175, 177, 179 Kings Cross Road Front External Elevations

175, 177, 179 Kings Cross Road Roof Layout - Rear View

175, 177, 179 Kings Cross Road Rear Roofline External Elevations

Existing Street View - Showing roofline

| status <b>Fo</b>                                                                                                                            | or Planning                                                                                                                                                                                                                              |                                | Mobile Studio                                                                          | MS               |  |
|---------------------------------------------------------------------------------------------------------------------------------------------|------------------------------------------------------------------------------------------------------------------------------------------------------------------------------------------------------------------------------------------|--------------------------------|----------------------------------------------------------------------------------------|------------------|--|
| revisions                                                                                                                                   |                                                                                                                                                                                                                                          |                                | e: info@theMobileStudio.co.uk<br>w: www.theMobileStudio.co.uk<br>m: +44 7879 401592    | MOBILE<br>STUDIO |  |
|                                                                                                                                             |                                                                                                                                                                                                                                          |                                | job Residentual Refurbishment + Loft Extn. address 177 Kings Cross Rd, London WC1X 9BZ |                  |  |
|                                                                                                                                             |                                                                                                                                                                                                                                          | dwg title Existing Site Photos |                                                                                        |                  |  |
| Notes:                                                                                                                                      |                                                                                                                                                                                                                                          |                                | scale NTS date FEBRUARY 2015                                                           |                  |  |
| <ol> <li>Do not scale from this drawing.</li> <li>All dimensions to be checked on si</li> <li>Report all drawing errors and omis</li> </ol> | ille by contractor and such dimensions to be his responsibility. ssions to the architect. with all other relevant drawings and specifications by all design disciplines. The contractor must ensure he has copies of all such documents. | KCR                            | 005                                                                                    |                  |  |