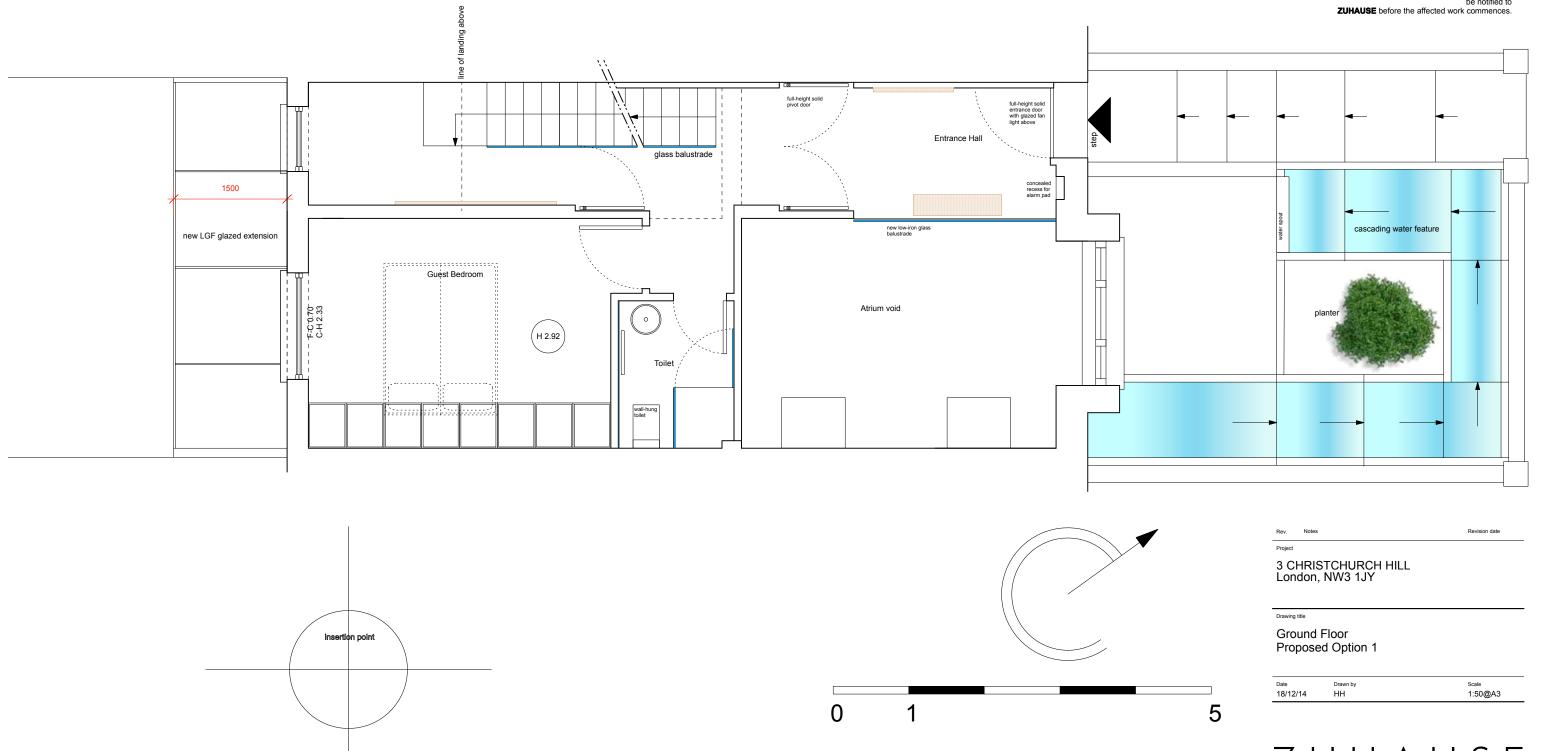

This drawing is the copyright of **ZUHAUSE**. It may not be copied or disclosed to any third party for any purpose except as authorised in writing by **ZUHAUSE**.

Do not scale this drawing. Figured dimensions only are to be used in preference to small scale drawings. All dimensions are to be checked on site before work proceeds. Any errors or omissions are to be reported to **ZUHAUSE**. If in doubt ask.

The contractor is to provide full sized setting out drawings based on information contained in this drawing for **ZUHAUSE** to approve prior to commencing manufacture.

This drawing is to be read in conjunction with all the relevant consultants and / or specialist drawings or documents and any discrepancies or variations are to be notified to



ZUHAUSE

27/02/15

03/03/15

window opening annotated to reflect LGF

window opening annotated to reflect dormer application

020 8533 8583

В

256/022