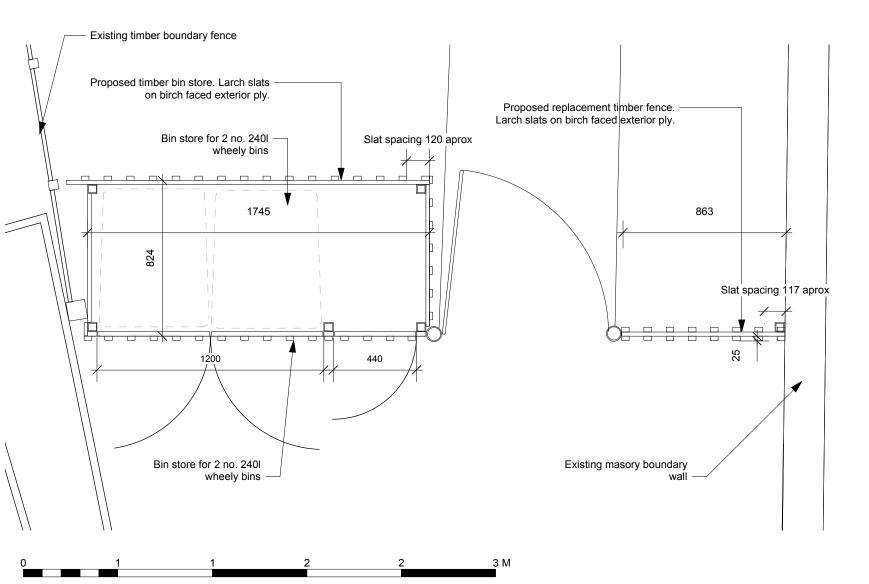

## FOR PLANNING

21 Rudall Crescent

P06 REV\_

Bin Store Elevation Proposed

04.03.15 Scale 1:50 @ A3

ANTHONY ENGI-MEACOCK
21 Rudall Crescent, London, NW3 1RR
T: 07793 057 451
E: a.engi.meacock@gmail.com

1 2 3 4