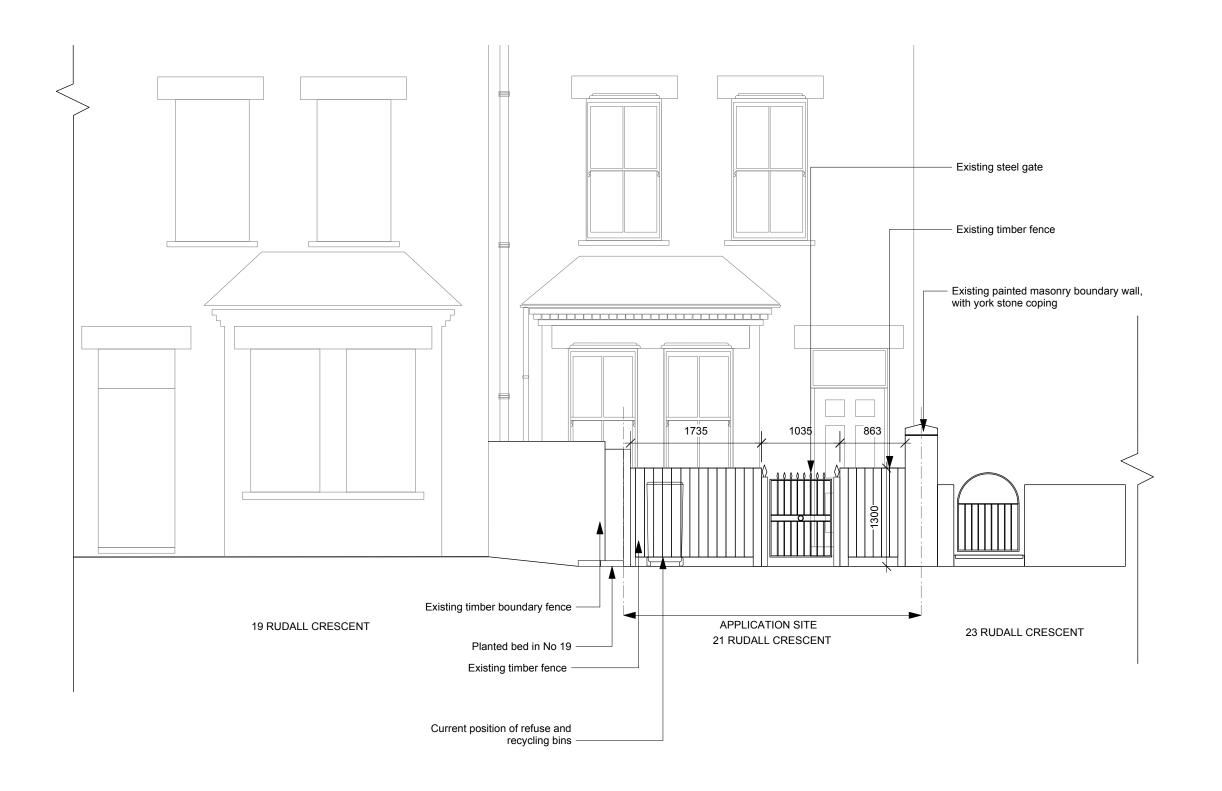

## FOR PLANNING

21 Rudall Crescent

P02 REV\_

Elevation Existing

04.03.15 Scale 1:50 @ A3

ANTHONY ENGLINEACOCK

ANTHONY ENGI-MEACOCK 21 Rudall Crescent, London, NW3 1RR

T: 07793 057 451 E: a.engi.meacock@gmail.com