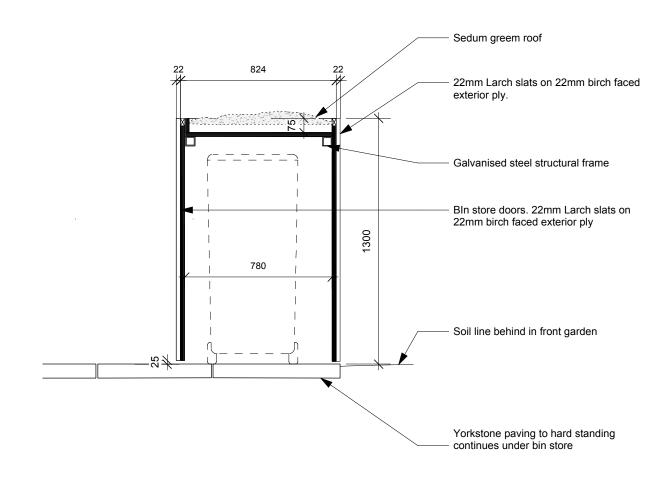

## FOR PLANNING

21 Rudall Crescent

P07 REV\_

Bin Store Details

04.03.15 Scale 1:20 @ A3 ANTHONY ENGI-MEACOCK 21 Rudall Crescent, London, NW3 1RR T: 07793 057 451 E: a.engi.meacock@gmail.com