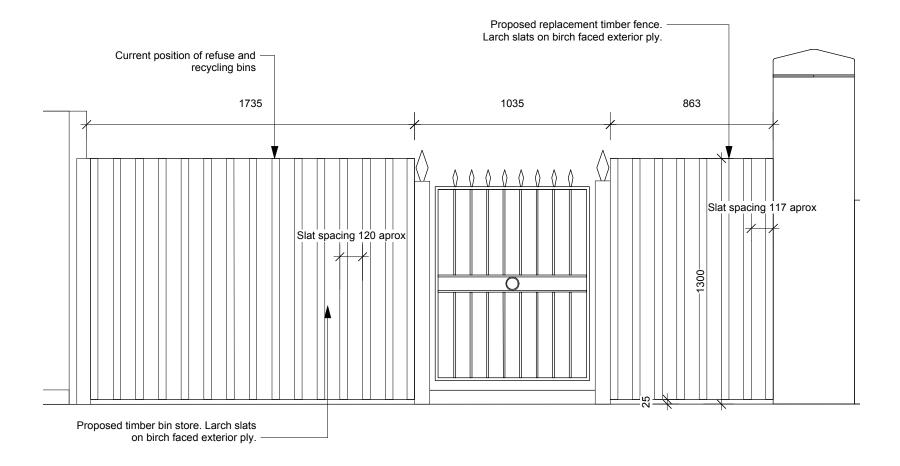

## FOR PLANNING

21 Rudall Crescent

P06 REV\_

Bin Store Elevation Proposed

04.03.15 Scale 1:50 @ A3

ANTHONY ENGI-MEACOCK
21 Rudall Crescent, London, NW3 1RR
T: 07793 057 451
E: a.engi.meacock@gmail.com

1 2 3 4