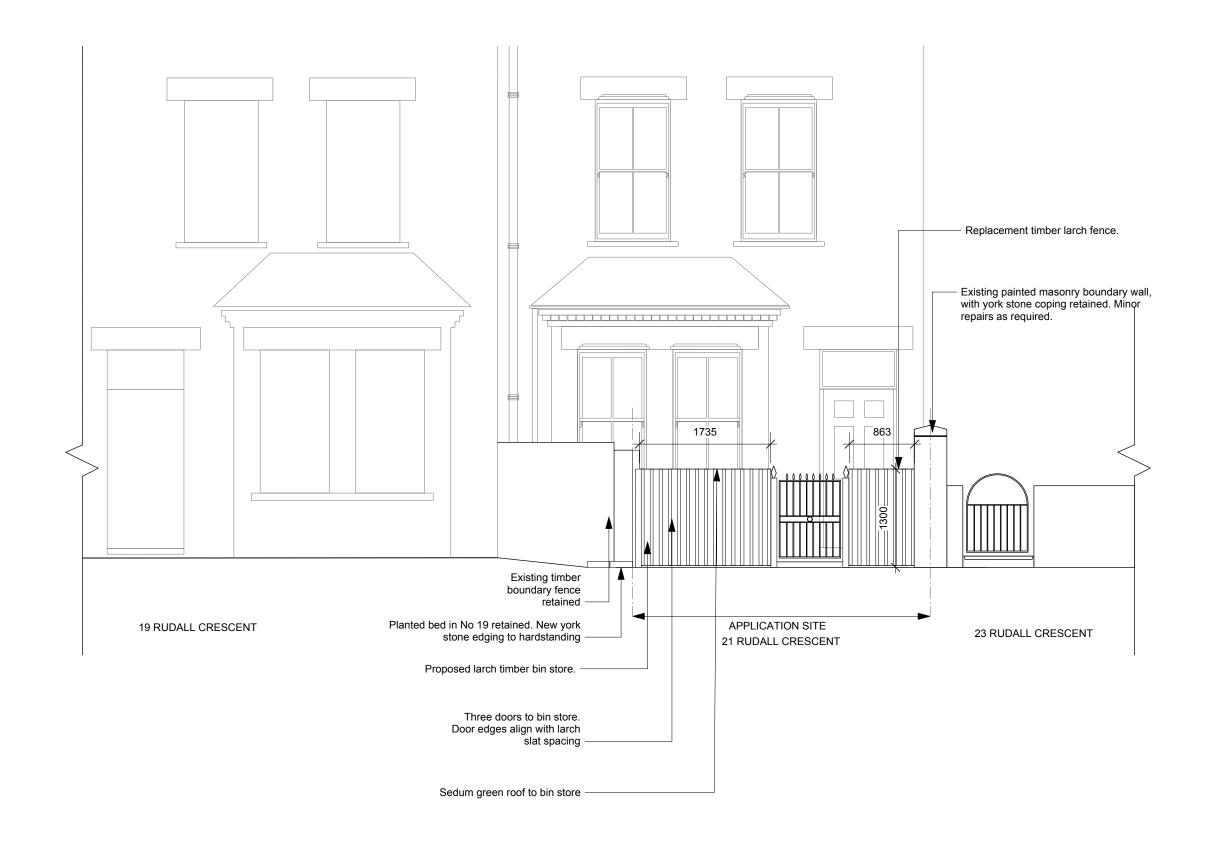

## FOR PLANNING

21 Rudall Crescent

P06 REV\_

Bin Store Elevation Proposed

04.03.15 Scale 1:50 @ A3

ANTHONY ENGI-MEACOCK
21 Rudall Crescent, London, NW3 1RR
T: 07793 057 451
E: a.engi.meacock@gmail.com

1 2 3 4