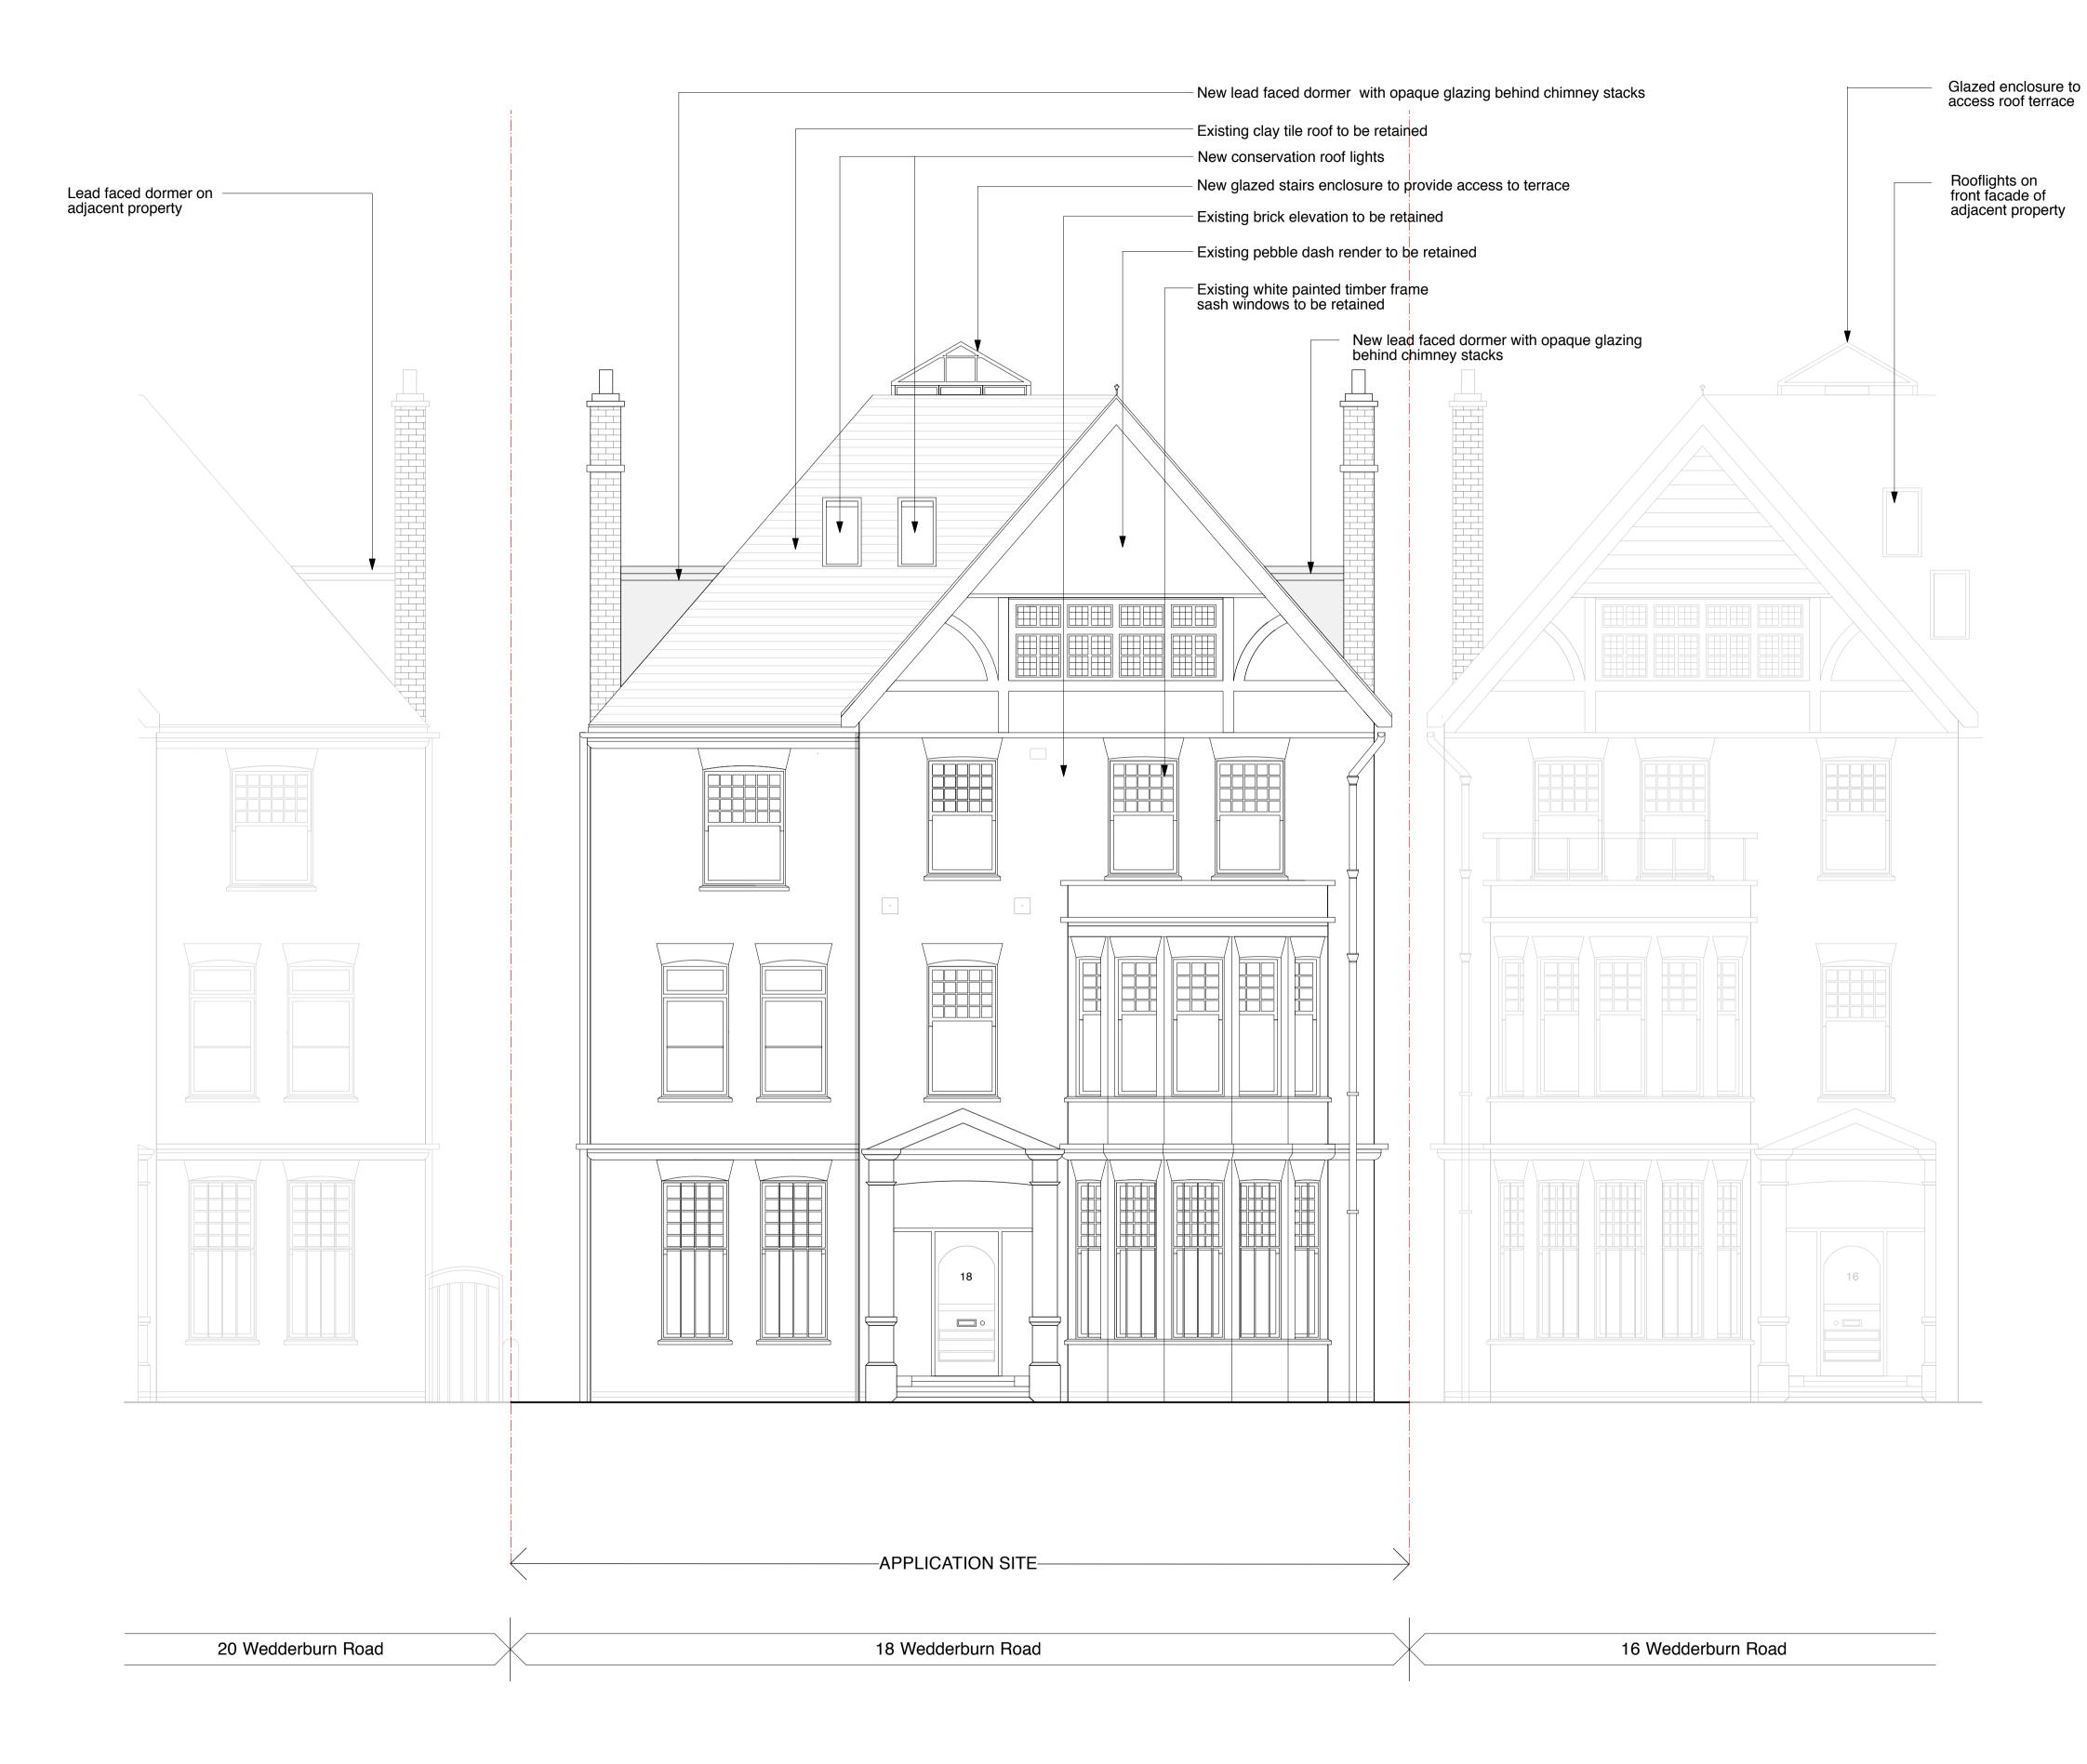

FRONT ELEVATION **PROPOSED** 

| rev. | date | notes |
|------|------|-------|
|      |      |       |

architecture & interior design

**ADAM ANDREWS** 

PROJECT

18 WEDDERBURN ROAD, LONDON NW3 5QG

PROPOSED FRONT ELEVATION