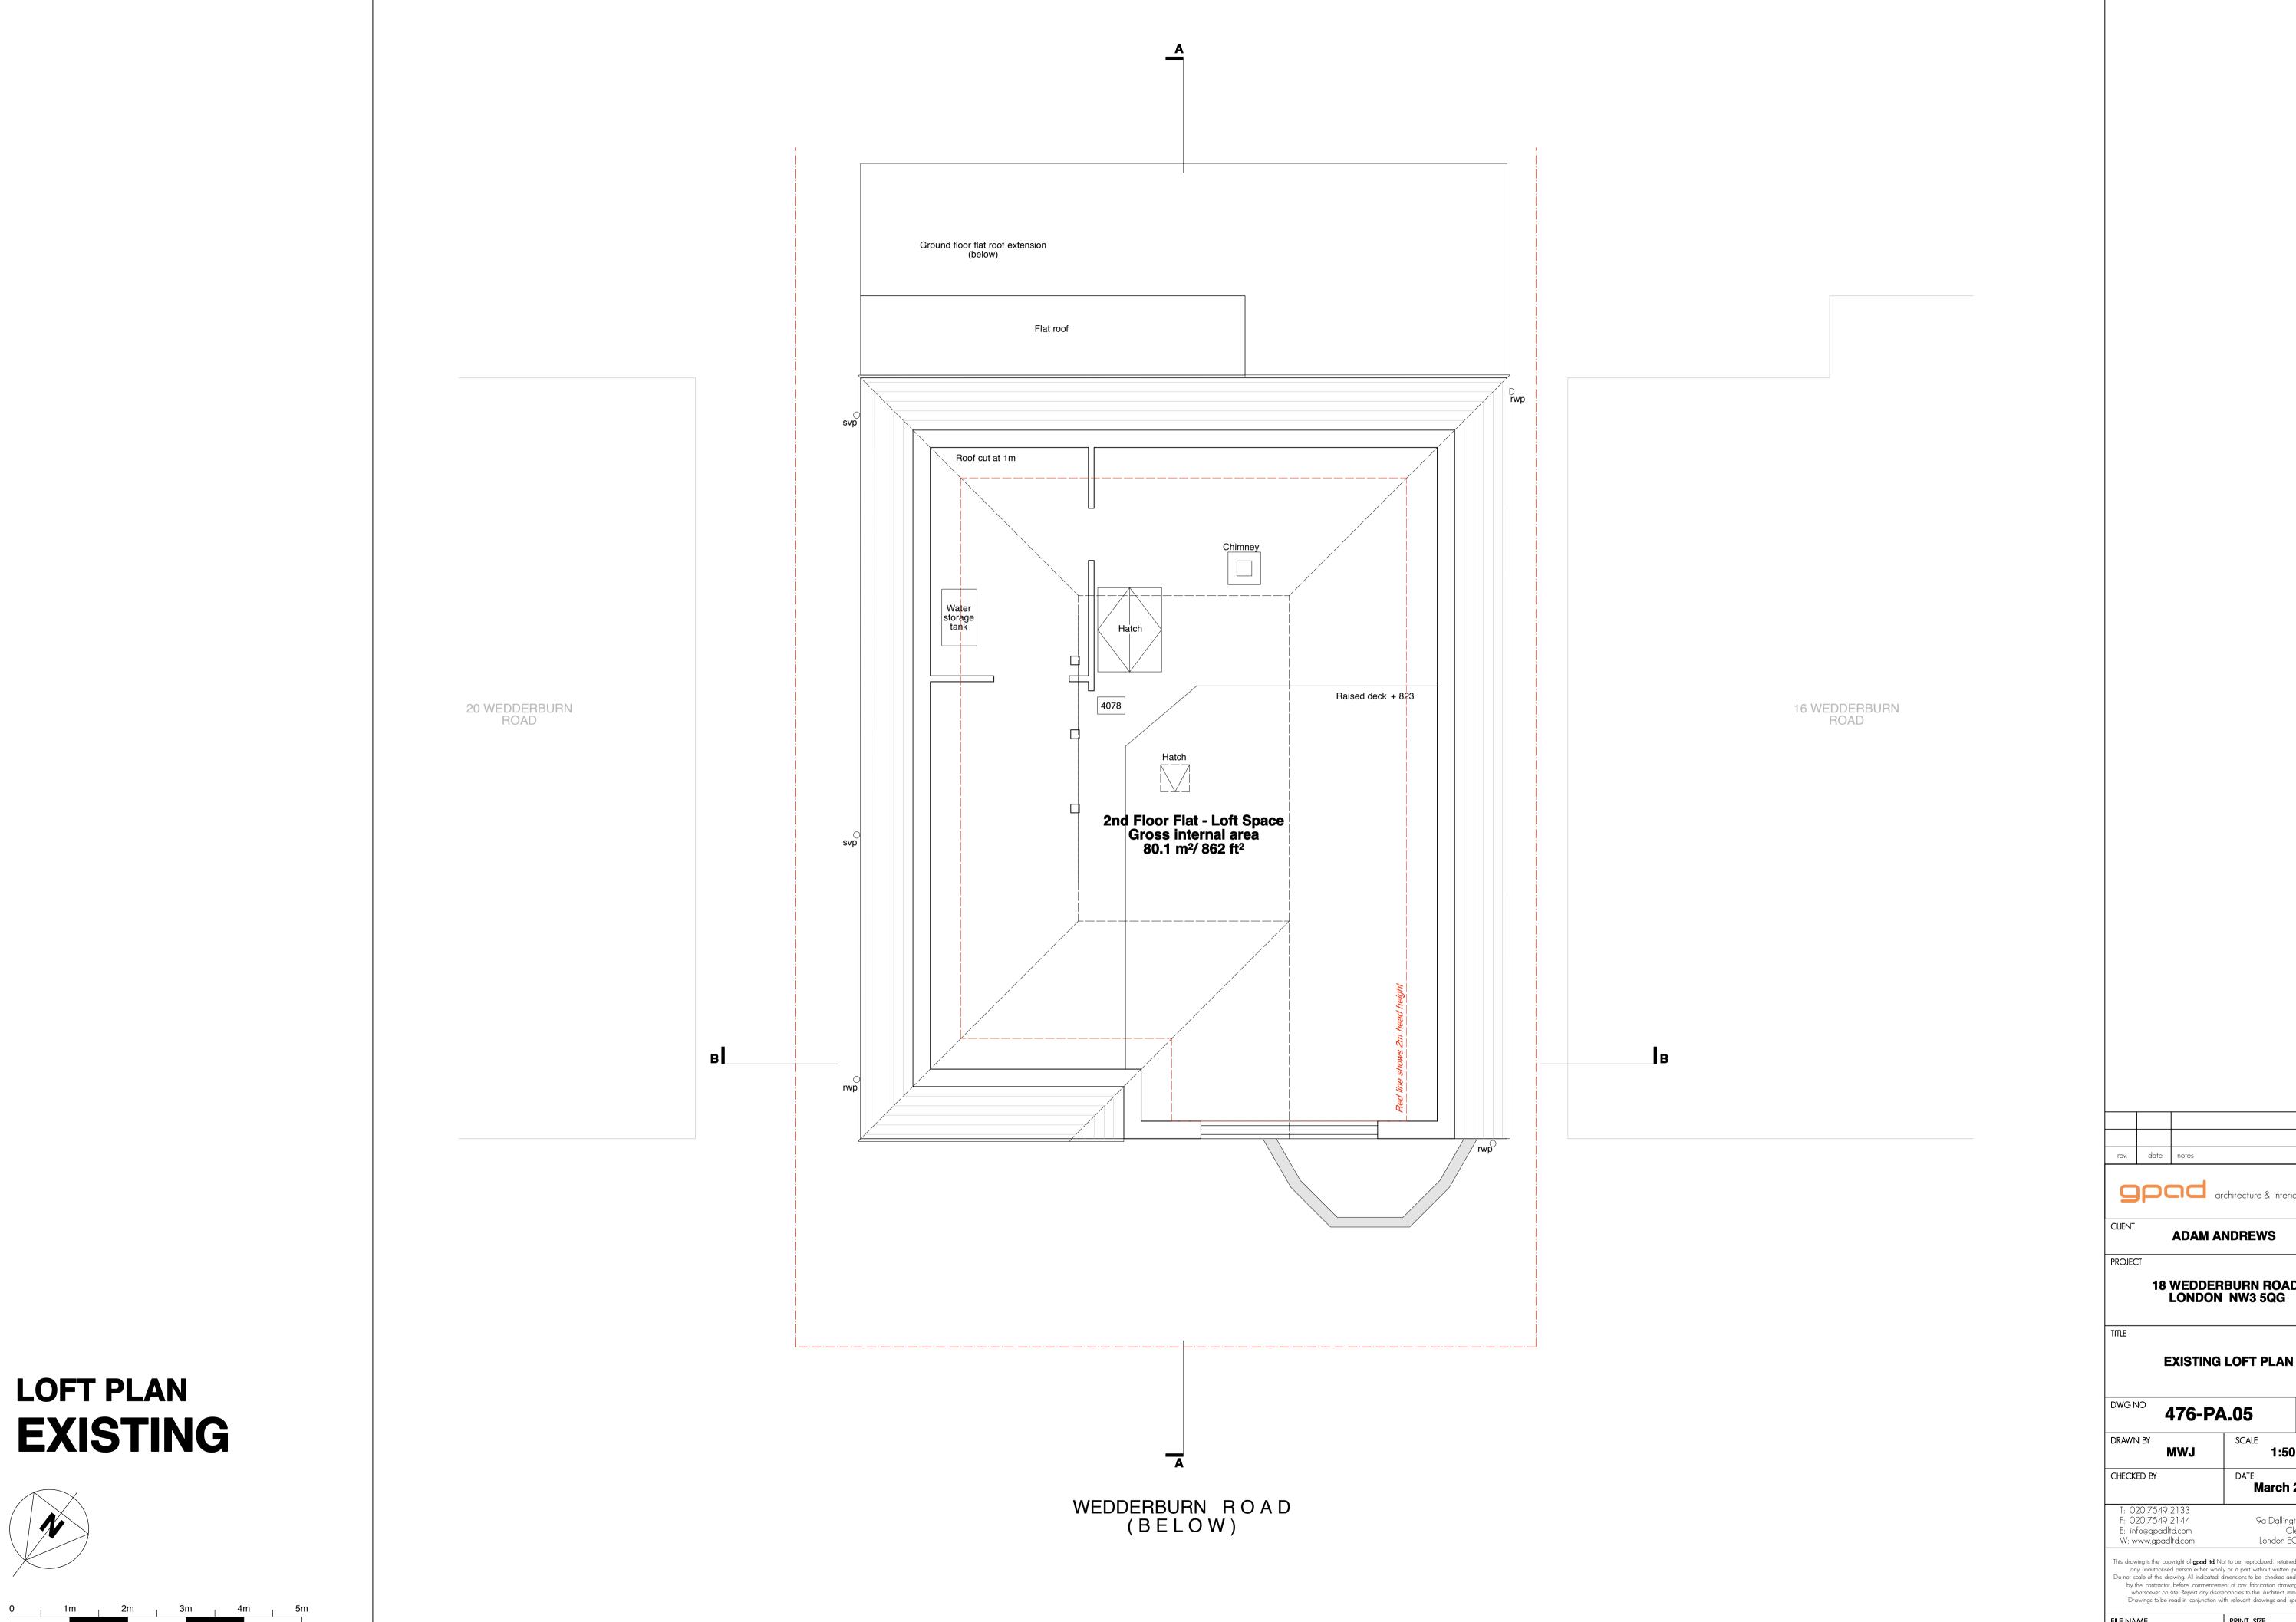

architecture & interior design

**ADAM ANDREWS** 

18 WEDDERBURN ROAD, LONDON NW3 5QG

1:50@A1 March 2015

Unit 1 9a Dallington Street Clerkenwell London EC 1 V OBQ

This drawing is the copyright of **gpad ltd.** Not to be reproduced, retained or disclosed to any unauthorised person either wholly or in part without written permission.

Do not scale of this drawing. All indicated dimensions to be checked and verified on site by the contractor before commencement of any fabrication drawings or work whatsoever on site. Report any discrepancies to the Architect immediately.

Drawings to be read in conjunction with relevant drawings and specification.