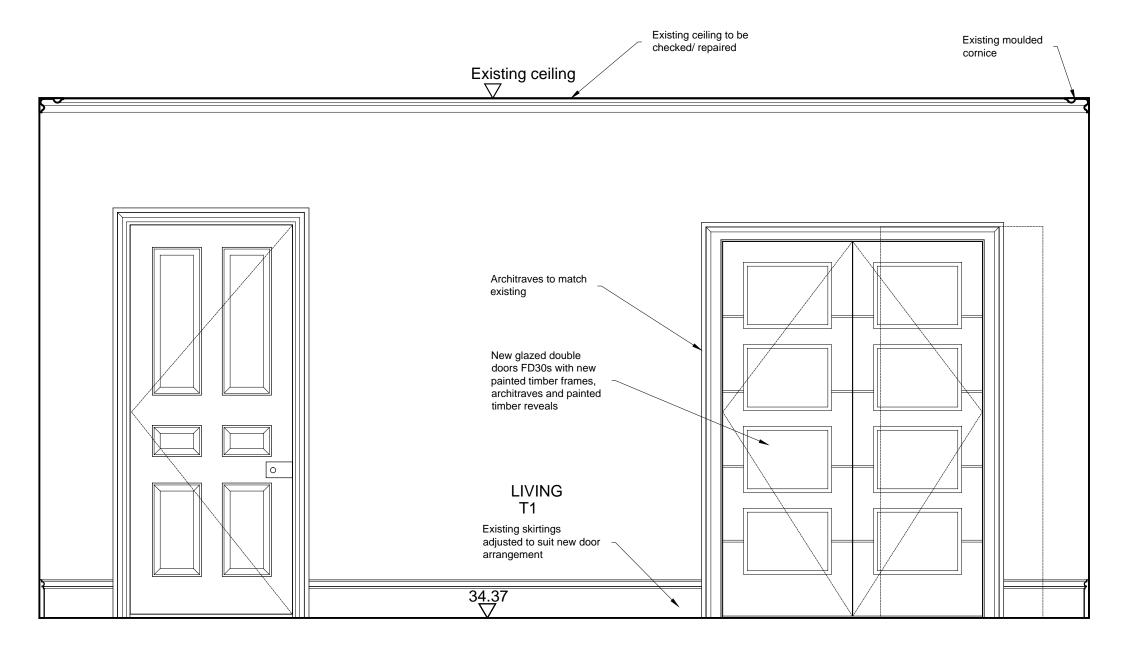

PROPOSED LIVING ROOM WEST ELEVATION

© Gilmore Hankey Kirke Ltd.

THIS DRAWING MUST BE READ IN CONJUNCTION WITH OTHER ARCHITECT'S, CONSULTANT'S, SUB-CONTRACTOR'S AND SPECIALIST DRAWINGS.

A3

ALL DIMENSIONS ARE IN MILLIMETRES UNLESS STATED OTHERWISE.