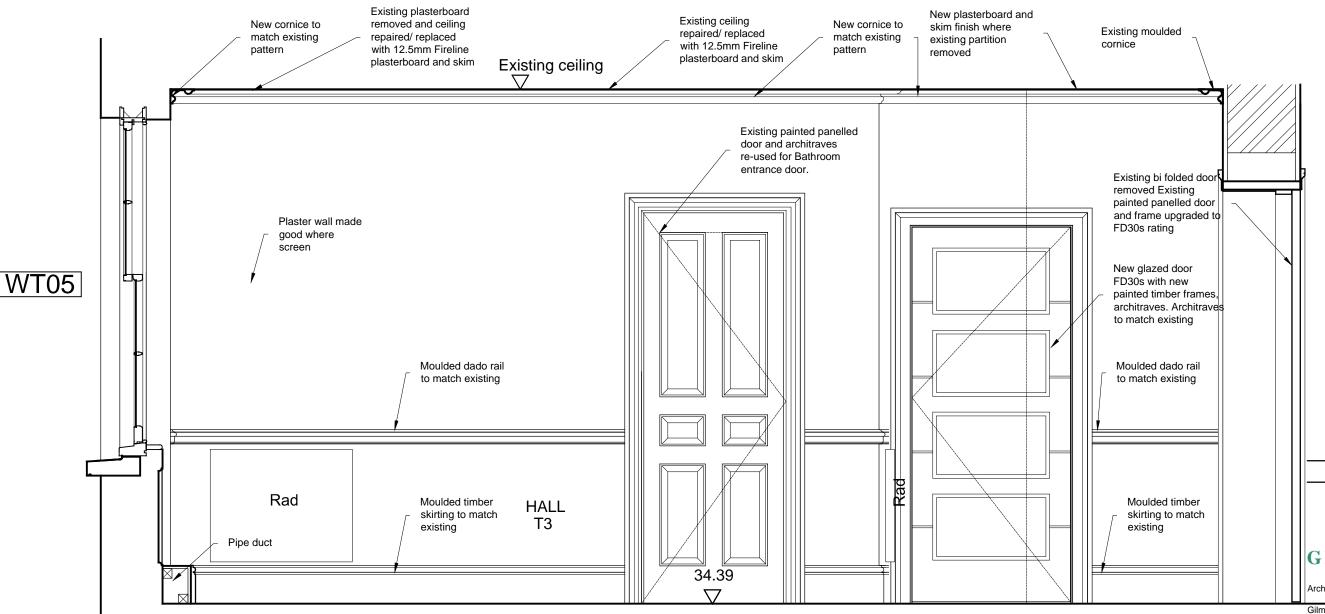

PROPOSED HALLWAY NORTH ELEVATION

Scale bar @ 1:20 0m 0.5m © Gilmore Hankey Kirke Ltd.

THIS DRAWING MUST BE READ IN CONJUNCTION WITH OTHER ARCHITECT'S, CONSULTANT'S, SUB-CONTRACTOR'S AND SPECIALIST DRAWINGS.

A3

Notes

(0000) Denotes ceiling height