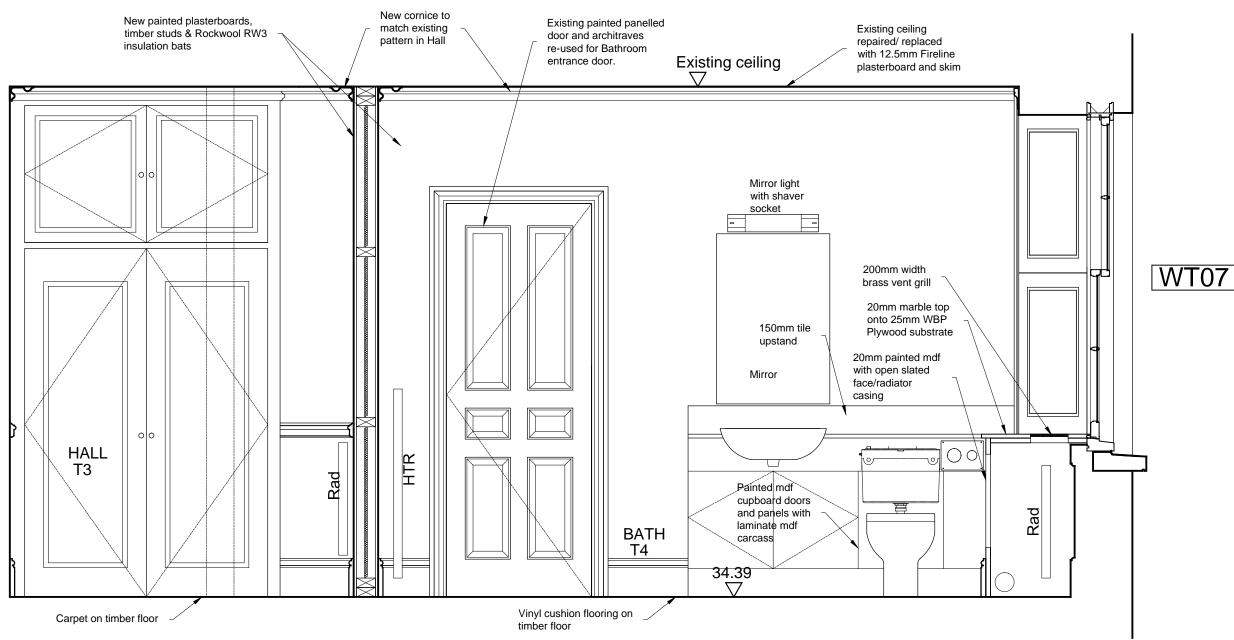

PROPOSED BATHROOM SOUTH ELEVATION

© Gilmore Hankey Kirke Ltd.

THIS DRAWING MUST BE READ IN CONJUNCTION WITH OTHER ARCHITECT'S, CONSULTANT'S, SUB-CONTRACTOR'S AND SPECIALIST DRAWINGS.

A3

ALL DIMENSIONS ARE IN MILLIMETRES UNLESS STATED OTHERWISE.

| ev | Date | Revision | Ву | Chk |
|----|------|----------|----|-----|
|    | ,,   |          |    |     |

Notes

(0000) Denotes ceiling height

The Honourable Society of Gray's Inn

Project Name No 3 Raymond Buildings Third Floor Flat North Drawing Proposed Bathroom South Elevation

1:20 @ A3 Drawn by AM 18/02/2015 Checked by 18/02/2015 Project No. Drawing No