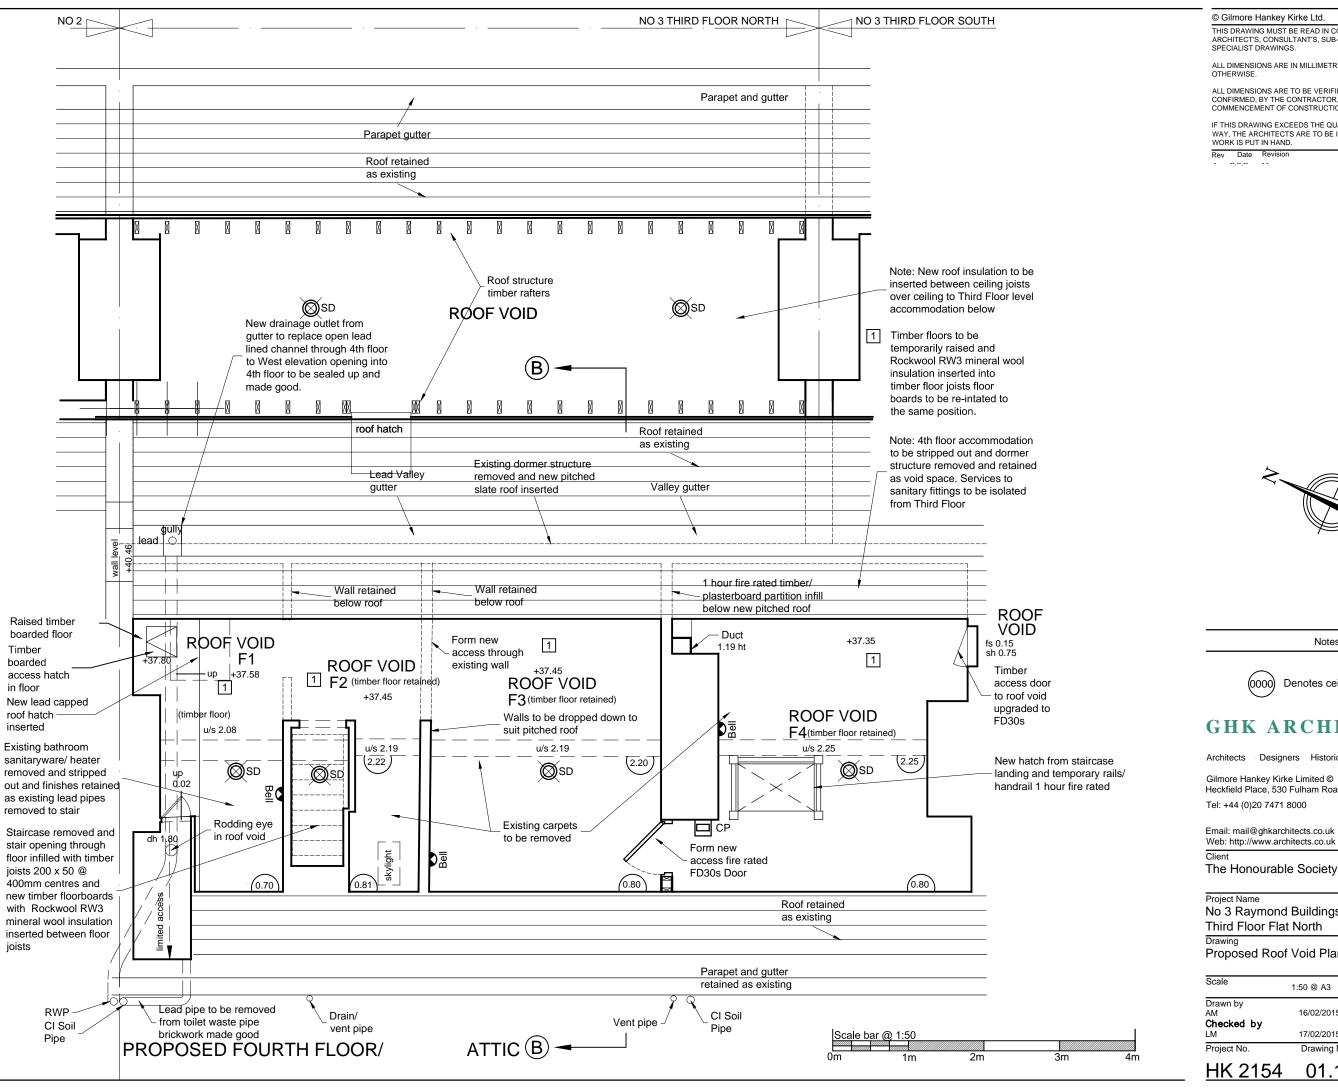

© Gilmore Hankey Kirke Ltd.

THIS DRAWING MUST BE READ IN CONJUNCTION WITH OTHER ARCHITECT'S, CONSULTANT'S, SUB-CONTRACTOR'S AND SPECIALIST DRAWINGS.

ALL DIMENSIONS ARE IN MILLIMETRES UNLESS STATED OTHERWISE.

ALL DIMENSIONS ARE TO BE VERIFIED ON SITE AND CONFIRMED, BY THE CONTRACTOR, BEFORE COMMENCEMENT OF CONSTRUCTION.

IF THIS DRAWING EXCEEDS THE QUANTITIES TAKEN, IN ANY WAY, THE ARCHITECTS ARE TO BE INFORMED BEFORE THE WORK IS PUT IN HAND.

А3

Notes

(0000) Denotes ceiling height

## **GHK ARCHITECTS**

Architects Designers Historic Building Specialists

Heckfield Place, 530 Fulham Road, London SW6 5NR Tel: +44 (0)20 7471 8000

Email: mail@ghkarchitects.co.uk Web: http://www.architects.co.uk

The Honourable Society of Gray's Inn

No 3 Raymond Buildings Third Floor Flat North

Proposed Roof Void Plan

| Scale            | 1:50 @ A3  |          |
|------------------|------------|----------|
| Drawn by<br>AM   | 16/02/2015 |          |
| Checked by<br>LM | 17/02/2015 |          |
| Project No.      | Drawing No | Revision |

HK 2154 01.132