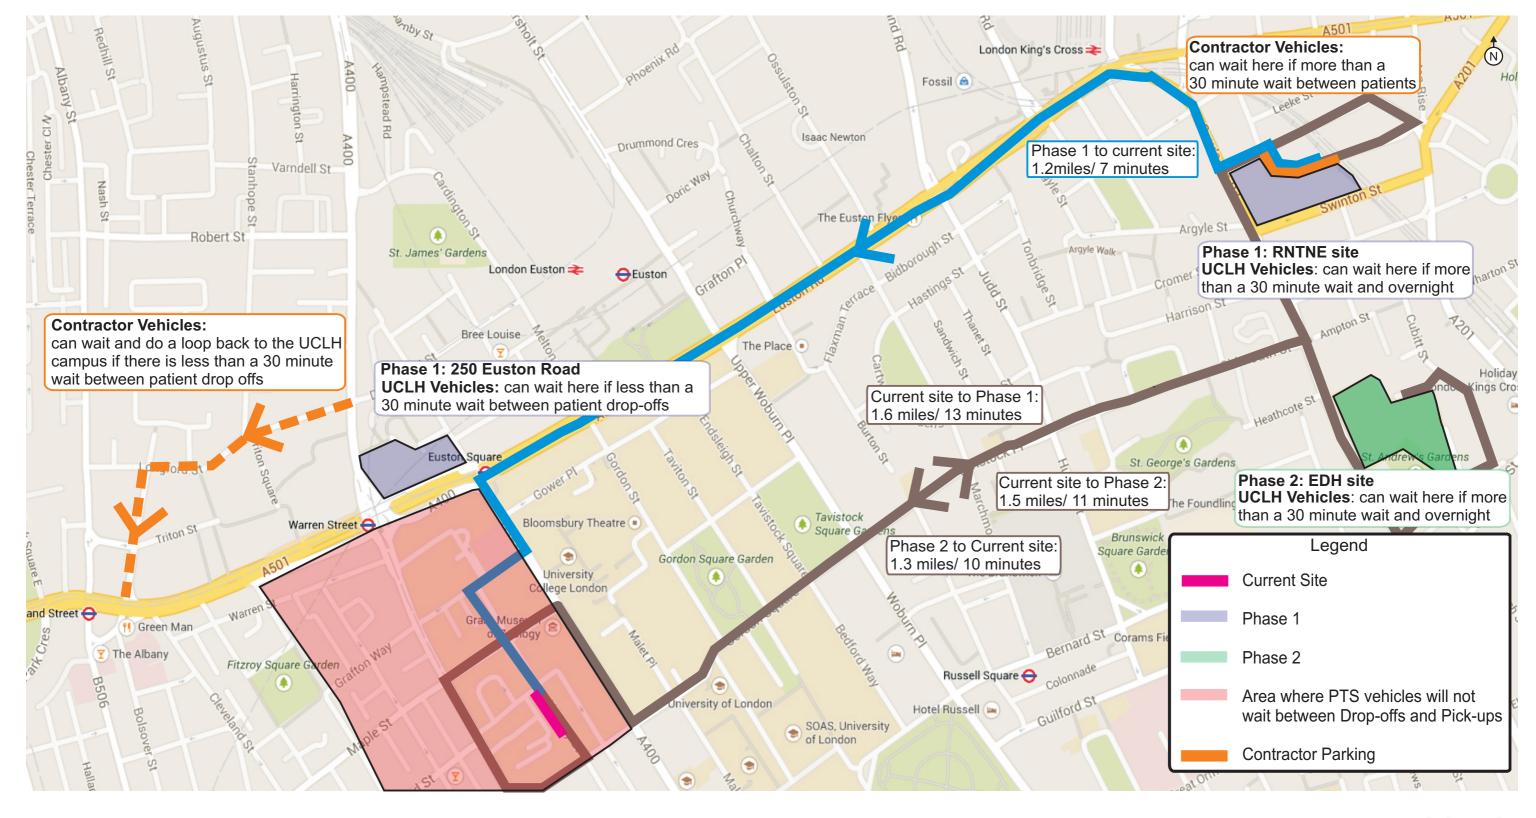

| 20                                                                        |                                                                                                        |

### Table 6.2 – UCLH PTS Ambulance parking across UCLH – parking between drop offs

- 6.1.7 Again, as shown in Table 6.2, there would be more spaces available in the future than today and significantly more than required at any one time.
- 6.1.8 In summary, the report outlines a workable and pragmatic solution to the future management of PTS ambulance vehicles that would reduce parking in and immediately surrounding the UCLH campus.



# Appendix A. Figure 1 - PTS Strategy Plan

# Waiting & Parking Strategy for PTS Vehicles



# February 2015