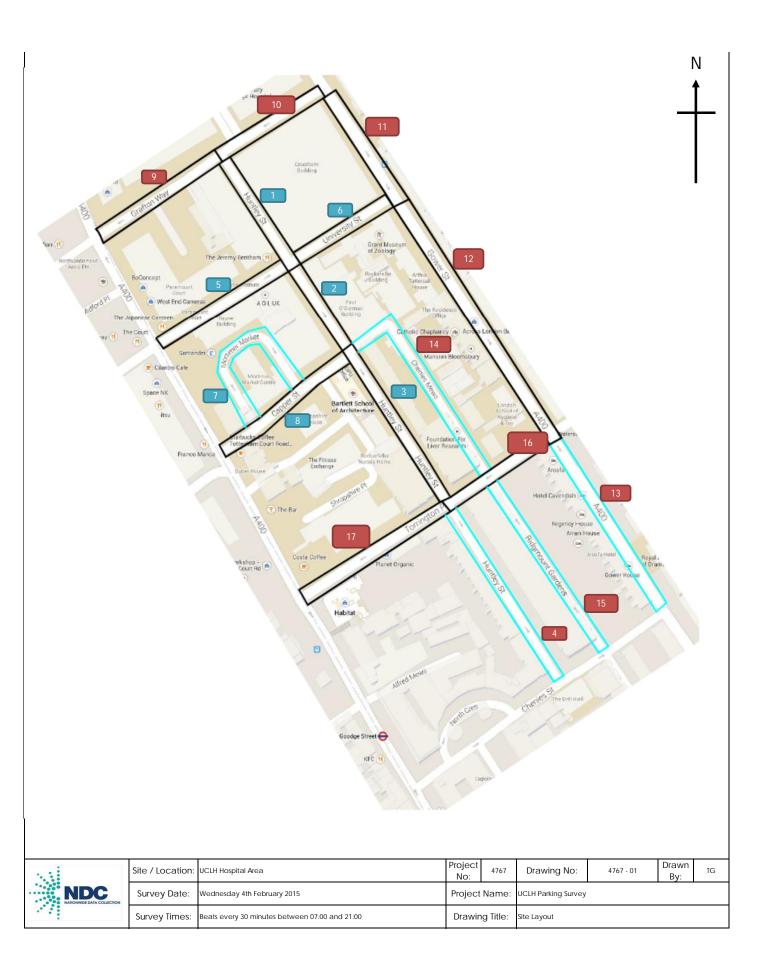

# Appendix A. Parking Data

SITE: All

# DATE: 4/02/2015

DAY: Wednesday

# Disabled Permit Duration of Stay by Section and Restriction

Huntley Street (between Grafton way and University Street)

| ID | Restriction        | Plate   | Badge Type | 7:00 | 7:30 | 8:00 | 8:30 | 9:00 | 9:30 | 10:00 | 10:30 | 11:00 | 11:30 | 12:00 | 12:30 | 13:00 | 13:30 | 14:00 | 14:30 | 15:00 | 15:30 | 16:00 | 16:30 | 17:00 | 17:30 | 18:00 | 18:30 | 19:00 | 19:30 | 20:00 | 20:30 |
|----|--------------------|---------|------------|------|------|------|------|------|------|-------|-------|-------|-------|-------|-------|-------|-------|-------|-------|-------|-------|-------|-------|-------|-------|-------|-------|-------|-------|-------|-------|
|    | 1 Loading Bay      | NC60EPL | B/P        |      |      |      |      |      |      |       |       |       |       |       |       |       |       |       |       |       |       |       |       |       |       |       |       |       |       |       |       |
|    | 1 Loading Bay      | TOTAL   |            | 0    | 0    | 0    | 0    | 0    | 1    | 1     | 1     | 1     | 1     | 0     | 0     | 0     | 0     | 0     | 0     | 0     | 0     | 0     | 0     | 0     | 0     | 0     | 0     | 0     | 0     | 0     | 0     |
|    | 1 Pay & Display    | MF60TOV | Blue only  |      |      |      |      |      |      |       |       |       |       |       |       |       |       |       |       |       |       |       |       |       |       |       |       |       |       |       |       |
|    | 1 Pay & Display    | KE04EEL | Blue only  |      |      |      |      |      |      |       |       |       |       |       |       |       |       |       |       |       |       |       |       |       |       |       |       |       |       |       |       |
|    | 1 Pay & Display    | GV10WVG | Blue only  |      |      |      |      |      |      |       |       |       |       |       |       |       |       |       |       |       |       |       |       |       |       |       |       |       |       |       |       |
|    | 1 Pay & Display    | 162RYA  | Blue only  |      |      |      |      |      |      |       |       |       |       |       |       |       |       |       |       |       |       |       |       |       |       |       |       |       |       |       |       |
|    | 1 Pay & Display    | ET56ELV | B/P        |      |      |      |      |      |      |       |       |       |       |       |       |       |       |       |       |       |       |       |       |       |       |       |       |       |       |       |       |
|    | 1 Pay & Display    | EA62BMZ | Blue only  |      |      |      |      |      |      |       |       |       |       |       |       |       |       |       |       |       |       |       |       |       |       |       |       |       |       |       |       |
|    | 1 Pay & Display    | LR14KHG | Blue only  |      |      |      |      |      |      |       |       |       |       |       |       |       |       |       |       |       |       |       |       |       |       |       |       |       |       |       |       |
|    | 1 Pay & Display    | LV13XFK | Blue only  |      |      |      |      |      |      |       |       |       |       |       |       |       |       |       |       |       |       |       |       |       |       |       |       |       |       |       |       |
|    | 1 Pay & Display    | GK59RTU | Blue only  |      |      |      |      |      |      |       |       |       |       |       |       |       |       |       |       |       |       |       |       |       |       |       |       |       |       |       |       |
|    | 1 Pay & Display    | MV04VCF | Blue only  |      |      |      |      |      |      |       |       |       |       |       |       |       |       |       |       |       |       |       |       |       |       |       |       |       |       |       |       |
|    | 1 Pay & Display    | TOTAL   |            | 0    | 0    | 0    | 0    | 2    | 2    | 1     | 2     | 3     | 2     | 4     | 3     | 3     | 3     | 1     | 1     | 0     | 0     | 0     | 0     | 1     | 1     | 1     | 0     | 0     | 0     | 0     | 0     |
|    | 1 Single Yellow    | VN13XEP | B/P        |      |      |      |      |      |      |       |       |       |       |       |       |       |       |       |       |       |       |       |       |       |       |       |       |       |       |       |       |
|    | 1 Single Yellow    | EO13CFE | B/P        |      |      |      |      |      |      |       |       |       |       |       |       |       |       |       |       |       |       |       |       |       |       |       |       |       |       |       |       |
|    | 1 Single Yellow    | EP54VAG | B/P        |      |      |      |      |      |      |       |       |       |       |       |       |       |       |       |       |       |       |       |       |       |       |       |       |       |       |       |       |
|    | 1 Single Yellow    | DV59LUF | B/P        |      |      |      |      |      |      |       |       |       |       |       |       |       |       |       |       |       |       |       |       |       |       |       |       |       |       |       |       |
|    | 1 Single Yellow    | AV57BTO | Blue only  |      |      |      |      |      |      |       |       |       |       |       |       |       |       |       |       |       |       |       |       |       |       |       |       |       |       | -     |       |
|    | 1 Single Yellow    | LS04WTR | B/P        |      |      |      |      |      |      |       |       |       |       |       |       |       |       |       |       |       |       |       |       |       |       |       |       |       |       | -     |       |
|    | 1 Single Yellow    | BG09OWP | Blue only  |      |      |      |      |      |      |       |       |       |       |       |       |       |       |       |       |       |       |       |       |       |       |       |       |       |       |       |       |
|    | 1 Single Yellow    | YK62OXH | B/P        |      |      |      |      |      |      |       |       |       |       |       |       |       |       |       |       |       |       |       |       |       |       |       |       |       |       | -     |       |
|    | 1 Single Yellow    | WR63FBF | B/P        |      |      |      |      |      |      |       |       |       |       |       |       |       |       |       |       |       |       |       |       |       |       |       |       |       |       | -     |       |
|    | 1 Single Yellow    | R134PPE | B/P        |      |      |      |      |      |      |       |       |       |       |       |       |       |       |       |       |       |       |       |       |       |       |       |       |       |       | -     |       |
|    | 1 Single Yellow    | AD05BVY | B/P        |      |      |      |      |      |      |       |       |       |       |       |       |       |       |       |       |       |       |       |       |       |       |       |       |       |       |       |       |
|    | 1 Single Yellow    | LM63TAV | B/P        |      |      |      |      |      |      |       |       |       |       |       |       |       |       |       |       |       |       |       |       |       |       |       |       |       |       |       |       |
|    | 1 Single Yellow    | FH04ZCN | B/P        |      |      |      |      |      |      |       |       |       |       |       |       |       |       |       |       |       |       |       |       |       |       |       |       |       |       |       |       |
|    | 1 Single Yellow    | LT59VVP | Blue only  |      |      |      |      |      |      |       |       |       |       |       |       |       |       |       |       |       |       |       |       |       |       |       |       |       |       |       |       |
|    | 1 Single Yellow    | LL62JLC | Blue only  |      |      |      |      |      |      |       |       |       |       |       |       |       |       |       |       |       |       |       |       |       |       |       |       |       |       |       |       |
|    | 1 Single Yellow    | EO63LGK | B/P        |      |      |      |      |      |      |       |       |       |       |       |       |       |       |       |       |       |       |       |       |       |       |       |       |       |       |       |       |
|    | 1 Single Yellow    | HA12RAZ | Blue only  |      |      |      |      |      |      |       |       |       |       |       |       |       |       |       |       |       |       |       |       |       |       |       |       |       |       |       |       |
|    | 1 Single Yellow    | BT14AEY | B/P        |      |      |      |      |      |      |       |       |       |       |       |       |       |       |       |       |       |       |       |       |       |       |       |       |       |       |       |       |
|    | 1 Single Yellow    | GJ51WRA | B/P        |      |      |      |      |      |      |       |       |       |       |       |       |       |       |       |       |       |       |       |       |       |       |       |       |       |       |       |       |
|    | 1 Single Yellow    | Y517KMA | B/P        |      |      |      |      |      |      |       |       |       |       |       |       |       |       |       |       |       |       |       |       |       |       |       |       |       |       |       |       |
|    | 1 Single Yellow    | LP11FLB | Blue only  |      |      |      |      |      |      |       |       |       |       |       |       |       |       |       |       |       |       |       |       |       |       |       |       |       |       | -     |       |
|    | 1 Single Yellow    | LS04WTR | B/P        |      |      |      |      |      |      |       |       |       |       |       |       |       |       |       |       |       |       |       |       |       |       |       |       |       |       |       |       |
|    | 1 Single Yellow    | LO62ZBF | Blue only  |      |      |      |      |      |      |       |       |       |       |       |       |       |       |       |       |       |       |       |       |       |       |       |       |       |       |       |       |
|    | 1 Single Yellow    | R844GNV | B/P        |      |      |      |      |      |      |       |       |       |       |       |       |       |       |       |       |       |       |       |       |       |       |       |       |       |       |       |       |
|    | 1 Single Yellow    | TOTAL   |            | 3    | 3    | 5    | 4    | 4    | 5    | 6     | 6     | 8     | 7     | 8     | 10    | 9     | 9     | 6     | 6     | 6     | 6     | 7     | 7     | 6     | 7     | 7     | 7     | 7     | 4     | 4     | 4     |
|    | 1 All Restrictions | TOTAL   |            | 3    | 3    | 5    | 4    | 6    | 8    | 8     | 9     |       |       | 12    |       | 12    |       | 7     | 7     | 6     | 6     | 7     | 7     | 7     | 8     | 8     | 7     | 7     | 4     | 4     | 4     |