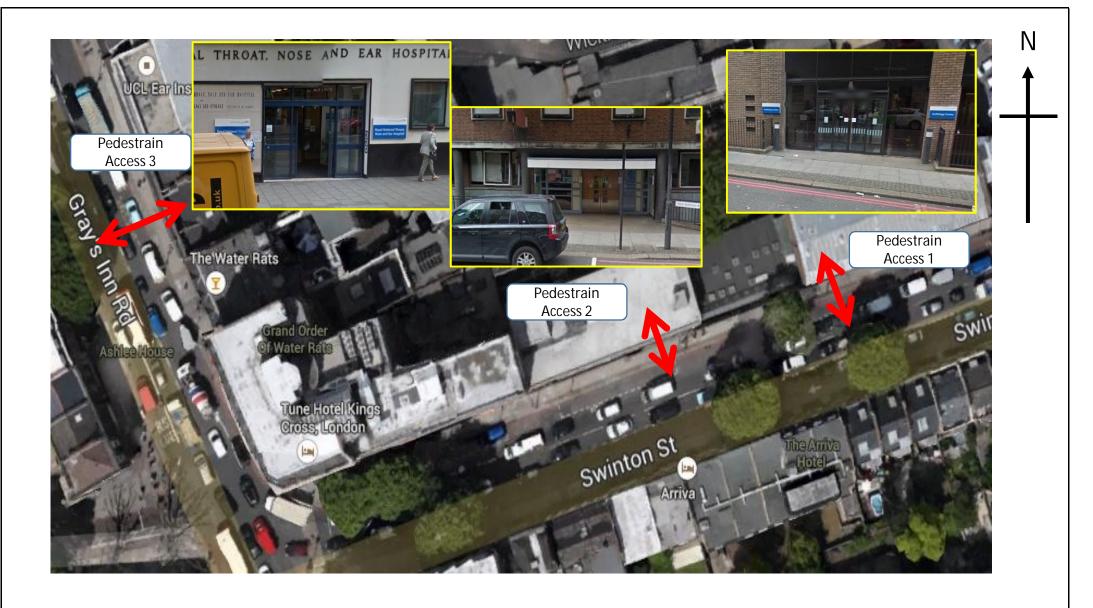

| 13:44:00          | 13:30                         | 00:07:22   |         |
| 14:00:20     | 14:00                     | MC                        |                                                                                       | 14:00:53          | 14:00                         | 00:00:33   |         |
| 14:06:16     | 14:00                     | OGV1                      |                                                                                       | 14:06:33          | 14:00                         | 00:00:17   |         |
| 14:08:15     | 14:00                     | Car                       |                                                                                       | 15:30:54          | 15:30                         | 01:22:39   |         |



|                                   | Site / Location: | Grays Inn Road & Swinton Road | Project No: | 4822     | Drawing No:        | 4822-PED         | Drawn<br>By: | TG |
|-----------------------------------|------------------|-------------------------------|-------------|----------|--------------------|------------------|--------------|----|
| NDC<br>NATIONWIDE DATA COLLECTION | Survey Date:     | Wednesday 11th February 2015  | Project I   | Name:    | Grays Inn Road     |                  |              |    |
|                                   | Survey Times:    | 08:00 to 18:30                | Drawing     | g Title: | Site Layout and Ob | served Movements |              |    |

898

#### SITE: Access 1, 2 & 3

#### DATE: 11/02/2015

LOCATION

| <br>Pedestrain A | ccess 1  | 1