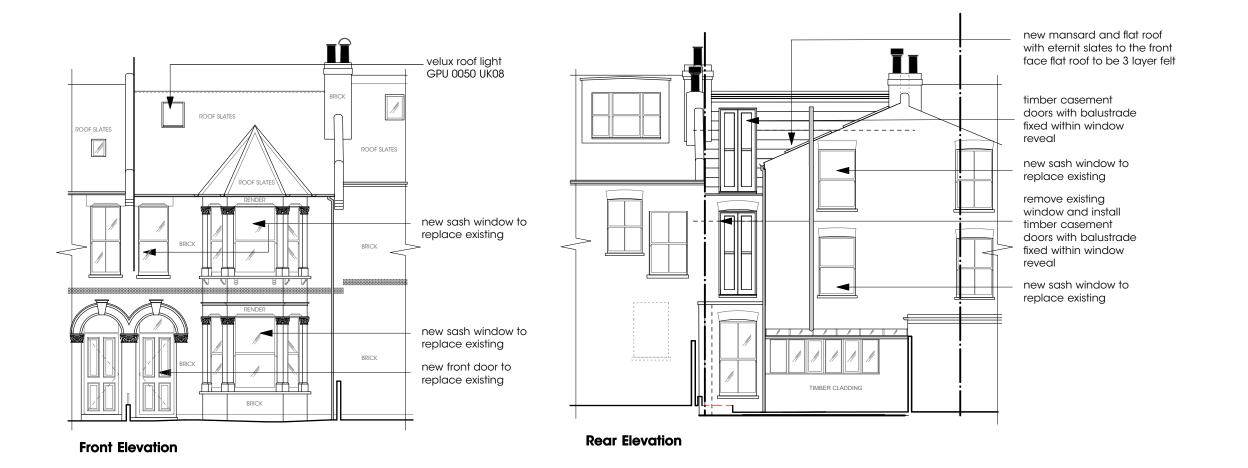

## revision

- **A.** Replacement front door & sash windows to all elevations.
  Additional roof light indicated Dec 14
- **B.** Height of new velux window to second floor closet wing confirmed. Mansard pitch revised
- **C.** Obscured glass to two velux style rooflights March 15

## **dnk**design

project

46 Agamemnon Road
London
NW6 1EN

Permitted Development
Elevations

interior design consultants