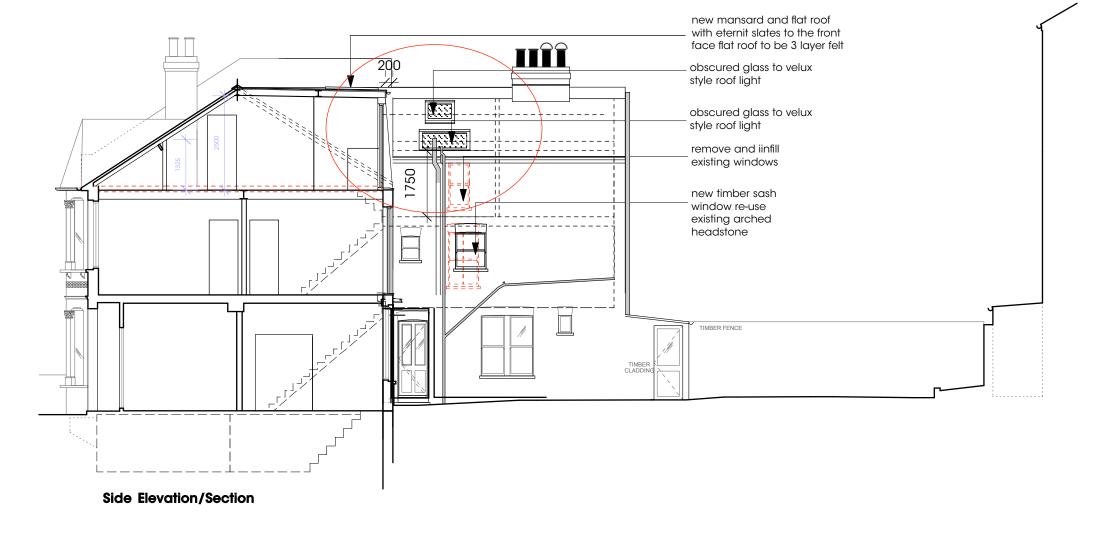

## revision

- **A.** Replacement front door & sash windows to all elevations.
  Additional roof light indicated Dec 14
- **B.** Height of new velux window to second floor closet wing confirmed. Mansard pitch revised
- **C.** Obscured glass to two velux style rooflights March 15

## **dnk**design

project

46 Agamemnon Road
London
NW6 1EN

Permitted Development
Elevations

interior design consultants