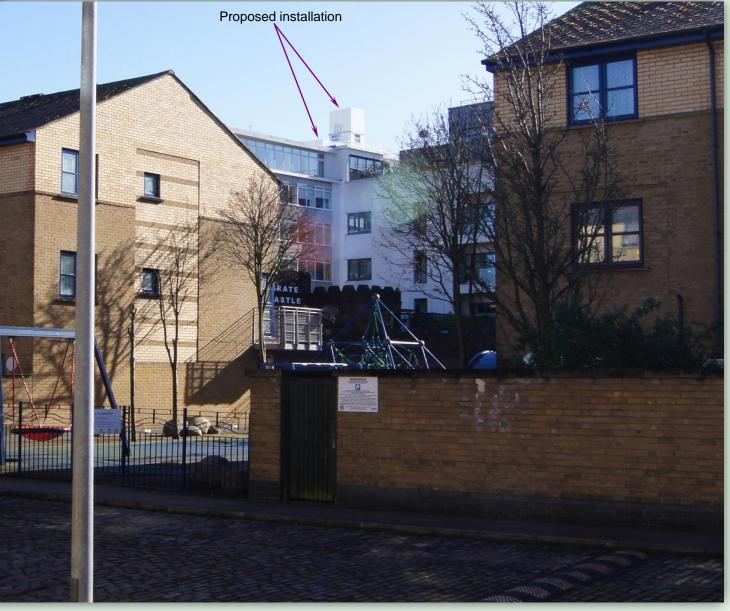

## This Photomontage shows as proposed

## This Photomontage is for Illustrative Purposes Only

- Structure: 6no antenna support poles, enclosed within a 2.5m high GRP shroud on goods lift motor room, coloured to match existing lift motor room, 1no cabinet support grillage, enclosed within 2m high screen, coloured to match adjacent plant room.
- Antenna Spec: 6no Vodafone/Telefonica panel antennas at u/s 25.8m AGL, 2no 0.3m dia. link transmission dishes, all enclosed within GRP shroud .
  - Cabin: 3no Telefonica 0.6m x 0.6m x 1.85m high, 2no Vodafone 1.3m x 0.7m x 2.0m high, 1no PSU 0.79m x 0.77m x 2.0m high, all coloured grey.

Site Location: Academic House 24-28 Oval Road London NW1 7DJ NGR: E 528550 N 183981

Cell Site: CTIL 148390

Viewpoint: Looking Southeast from Gilbeys Yard Camera to antenna distance: @ 120m Camera setting 35mm focal length: 52 Photographs: MV Imaging Ltd Date : 17/02/15