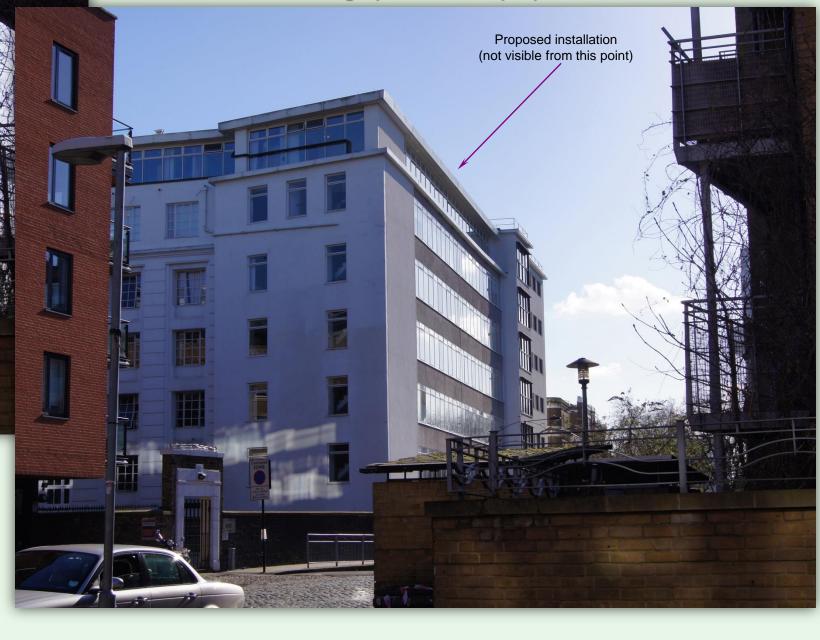

## This Photograph shows as existing

Image Prepared For: London

In association with:
Mono Consultants Ltd
0161 839 8840

Cell Site: CTIL 148390
Site Location: Academic House

24-28 Oval Road London NW1 7DJ

NGR: E 528550 N 183981

Camera Location & Direction

Viewpoint: Looking South Southeast from Gilbeys Yard

Camera to antenna distance: @ 101m
Camera setting 35mm focal length: 52
Photographs: MV Imaging Ltd

Date: 17/02/15

Structure: 6no antenna support poles,

enclosed within a 2.5m high GRP shroud on goods lift motor room,

coloured to match existing lift motor room,

1no cabinet support grillage,

enclosed within 2m high screen, coloured to match adjacent plant room.

Antenna Spec: 6no Vodafone/Telefonica panel antennas at u/s 25.8m AGL,

2no 0.3m dia. link transmission dishes, all enclosed within GRP shroud .

Cabin: 3no Telefonica 0.6m x 0.6m x 1.85m high, 2no Vodafone 1.3m x 0.7m x 2.0m high,

1no PSU 0.79m x 0.77m x 2.0m high, all coloured grey.

MV Imaging Ltd Thatcham Berkshire RG18 3DQ

mark.vetta.imaging@live.co.uk

© MV Imaging Ltd