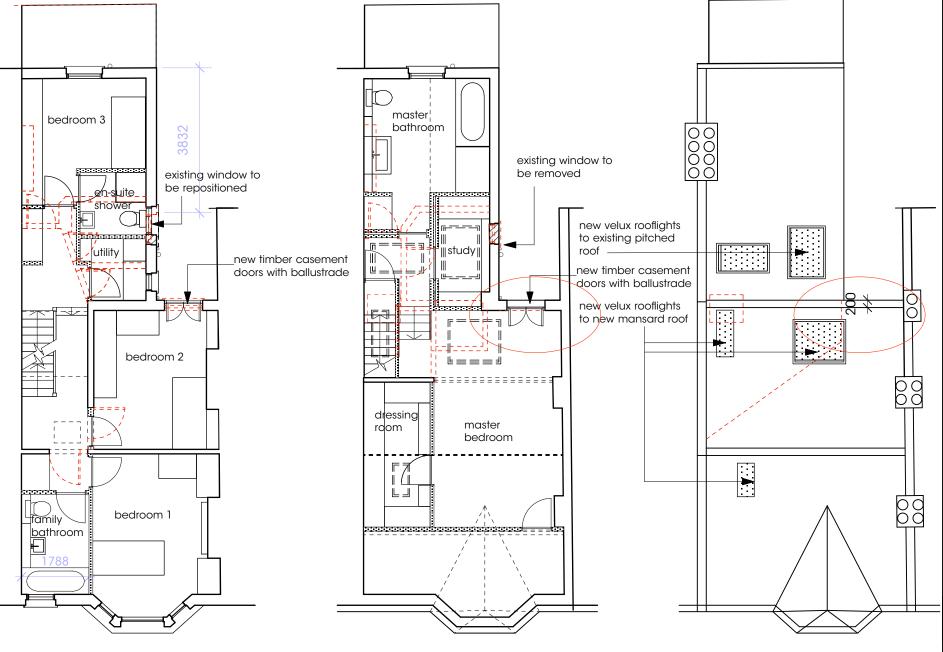

## revision

A. December 2014 Additional rooflight added -

**B.** 26.02.15 Mansard pitch revised

First Floor **Second Floor Roof Plan** 

rear garden

utility

dining

kitchen 1

WC

lobby

entrance

**Ground Floor** 

front garden

kitchen

pantry

living room

## **dnk**design

| Mr & Mrs Rosen                         |
|----------------------------------------|
|                                        |
| 46 Agamemnon Road                      |
| London                                 |
| 46 Agamemnon Road<br>London<br>NW6 1EN |
| Dame itte at Dame to a second          |
| Permittea Development                  |
| Permitted Development<br>Floor Plans   |
|                                        |