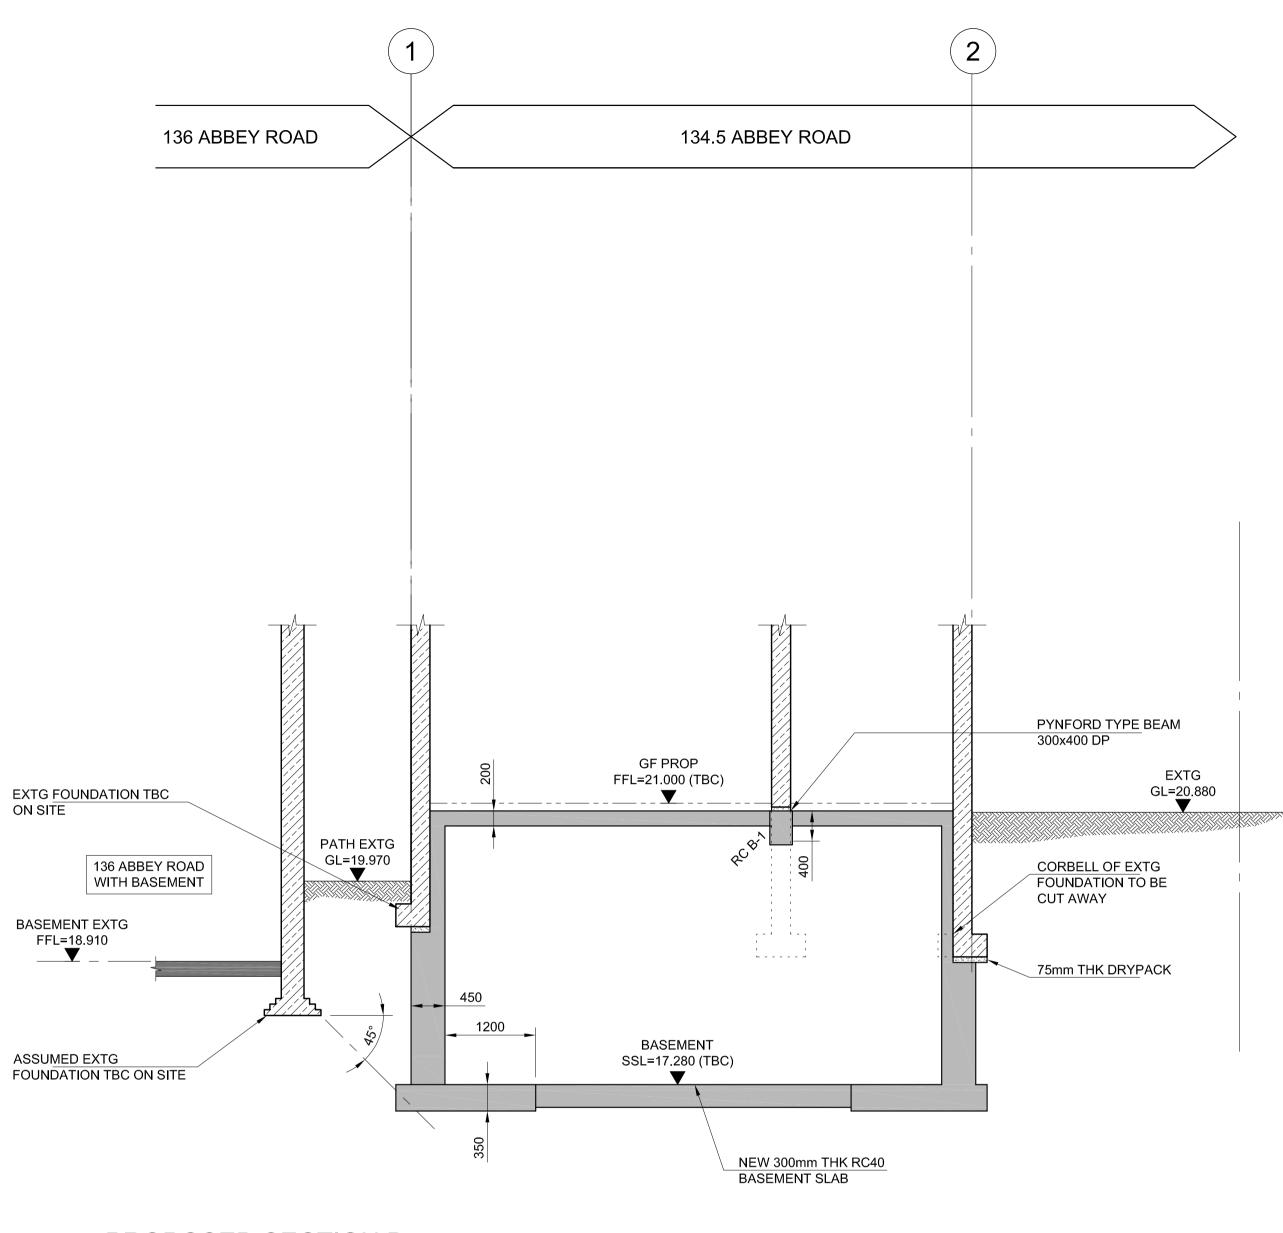

PROPOSED SECTION B 1:50 @ A1

| Job Title<br>DAA 1/2 ABBEY ROAD<br>LONDON<br>NW6<br>Drawing Title<br>PROPOSED SECTION B-B                     |                               |              |                    |  |  |  |  |
|---------------------------------------------------------------------------------------------------------------|-------------------------------|--------------|--------------------|--|--|--|--|
| Form Structural Design Ltd77 St John StreetLondonEC1M 4NNT:020 7253 2893E:studio@form-sd.comW:www.form-sd.com |                               |              |                    |  |  |  |  |
| <sup>Date</sup><br>FEB 15                                                                                     | <sup>Scale</sup><br>1:50 (A1) | Drawn<br>SPM | <sup>Checked</sup> |  |  |  |  |
| Job No.<br>132085                                                                                             | Drawing No. <b>A(28)12</b>    |              | Revision <b>P1</b> |  |  |  |  |