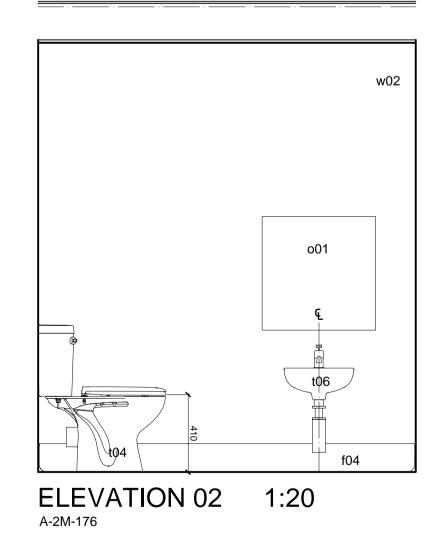

le Path: Z:\NPS Nautilus House\Project Specific Files\London\1012-Camden, New End Primary\03\_BIM\01\_WIP\Sheet\_Files\WC\_works\380 - Toilets\13-1-1012-BAS-PL-A-391.dwg, Saved: 02 February 2015 14:28:20, By: Kwiatek, Katarzyna



## OTES:

This drawing is produced for use in this project only and may not be used for any other purpose. NPS Property Consultants Ltd accept no liability for the use of this drawing other than the purpose for which it was intended in connection with this project as recorded on the title block fields 'Purpose for Issue' and 'File Status Code'.

This drawing may not be reproduced in any form without prior written agreement.

Do not scale from the drawing, use written dimensions only.







REVISED BY: KK DATE: 02.02.15 CHECKED BY: MM DATE: 02.02.15

Tender Issue