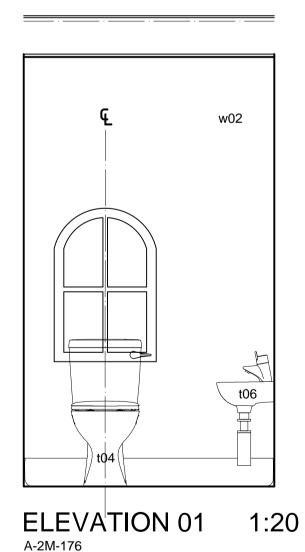

le Path: Z:\NPS Nautilus House\Project Specific Files\London\1012-Camden, New End Primary\03\_BIM\01\_WIP\Sheet\_Files\WC\_works\380 - Toilets\13-1-1012-BAS-PL-A-391.dwg, Saved: 02 February 2015 14:28:20, By: Kwiatek, Katarzyna



## OTES:

This drawing is produced for use in this project only and may not be used for any other purpose. NPS Property Consultants Ltd accept no liability for the use of this drawing other than the purpose for which it was intended in connection with this project as recorded on the title block fields 'Purpose for Issue' and 'File Status Code'.

This drawing may not be reproduced in any form without prior written agreement.

Do not scale from the drawing, use written dimensions only.







REVISED BY: KK DATE: 02.02.15 CHECKED BY: MM DATE: 02.02.15

Tender Iss