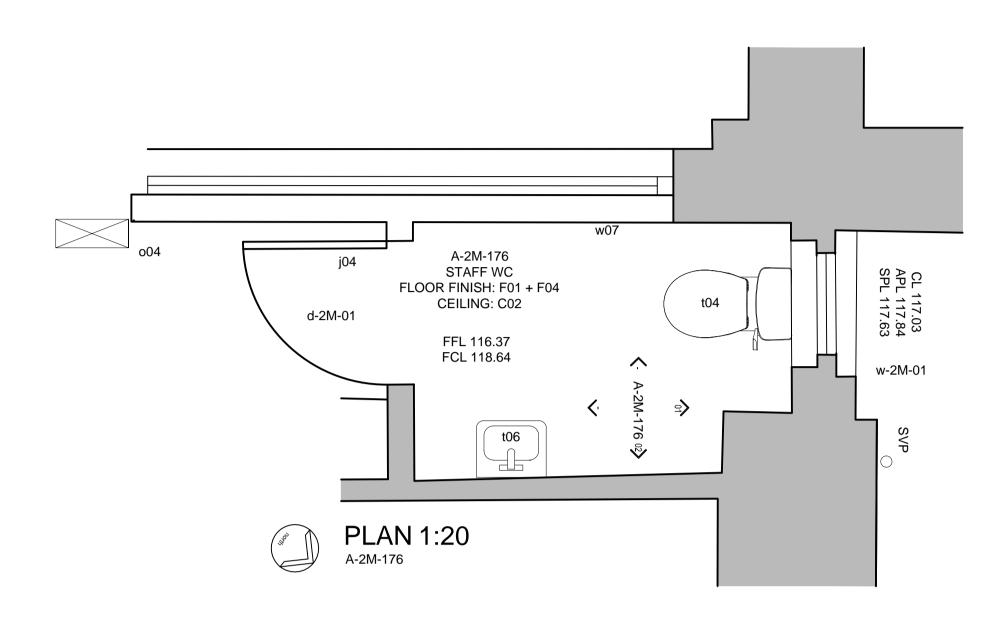

le Path: Z:\NPS Nautilus House\Project Specific Files\London\1012-Camden, New End Primary\03\_BIM\01\_WIP\Sheet\_Files\WC\_works\380 - Toilets\13-1-1012-BAS-PL-A-391.dwg, Saved: 02 February 2015 14:28:20, By: Kwiatek, Katarzyna



## OTES:

This drawing is produced for use in this project only and may not be used for any other purpose. NPS Property Consultants Ltd accept no liability for the use of this drawing other than the purpose for which it was intended in connection with this project as recorded on the title block fields 'Purpose for Issue' and 'File Status Code'.

This drawing may not be reproduced in any form without prior written agreement.

Do not scale from the drawing, use written dimensions only.







REVISED BY: KK DATE: 02.02.15 CHECKED BY: MM DATE: 02.02.15

Tender I