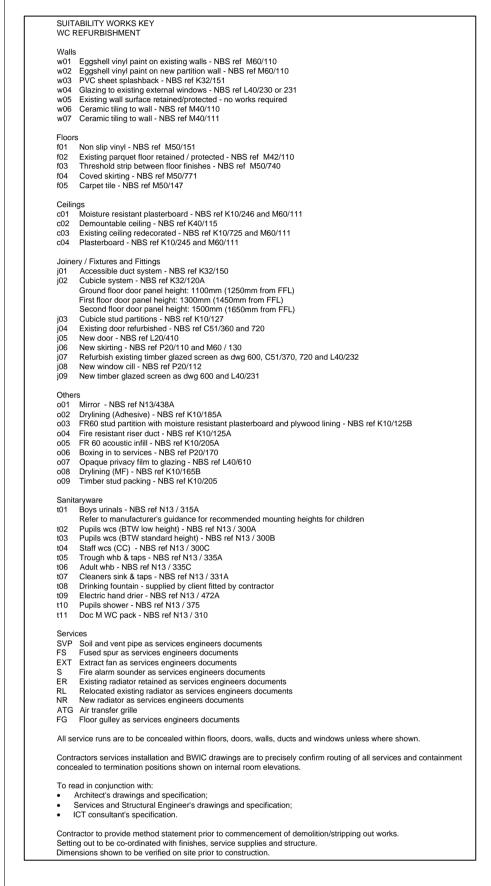

le Path: Z:NPS Nautilus Housei Project Specific Files London 1012-Camden, New End Primary 103\_BIM 101\_WIP/Sheet\_Files WC\_works 380 - Toilets 113-1-1012-BAS-PL-A-386.dwg, Saved: 02 February 2015 13:31:33, By: Kwiatek, Katarzyna

TES:

This drawing is produced for use in this project only and may not be used for any other purpose. NPS Property Consultants Ltd accept no liability for the use of this drawing other than the purpose for which it was intended in connection with this project as recorded on the title block fields 'Purpose for Issue' and 'File Status Code'.

This drawing may not be reproduced in any form without prior written agreement.

Do not scale from the drawing, use written dimensions only.