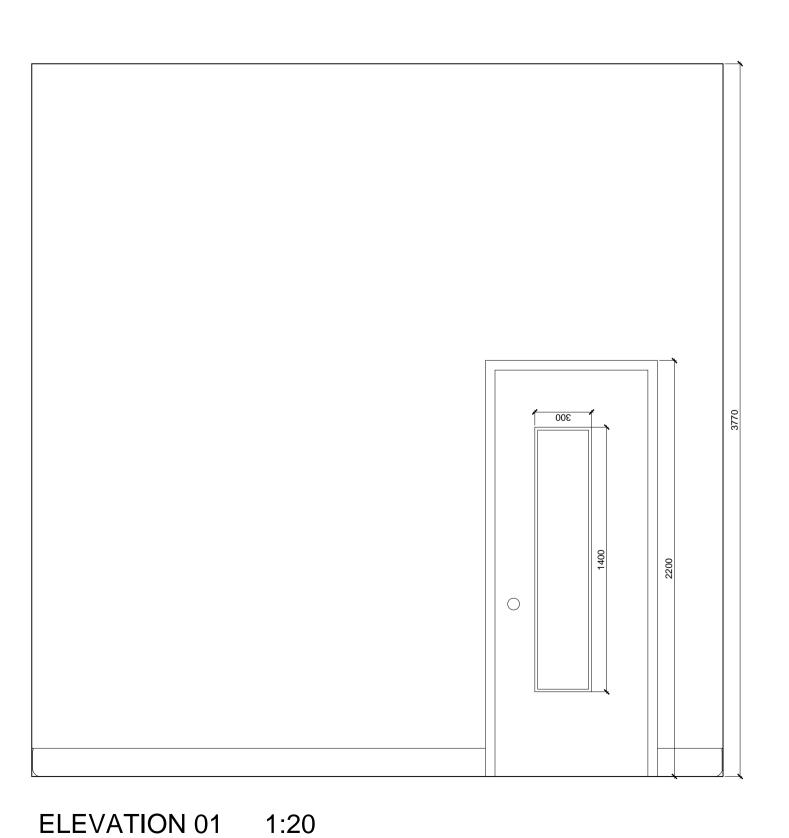

le Path: Z:NPS Nautilus Housei Project Specific Files London 1012-Camden, New End Primary 103\_BIM 101\_WIP/Sheet\_Files WC\_works 380 - Toilets 113-1-1012-BAS-PL-A-386.dwg, Saved: 02 February 2015 13:31:33, By: Kwiatek, Katarzyna

TES:

This drawing is produced for use in this project only and may not be used for any other purpose. NPS Property Consultants Ltd accept no liability for the use of this drawing other than the purpose for which it was intended in connection with this project as recorded on the title block fields 'Purpose for Issue' and 'File Status Code'.

This drawing may not be reproduced in any form without prior written agreement.

Do not scale from the drawing, use written dimensions only.