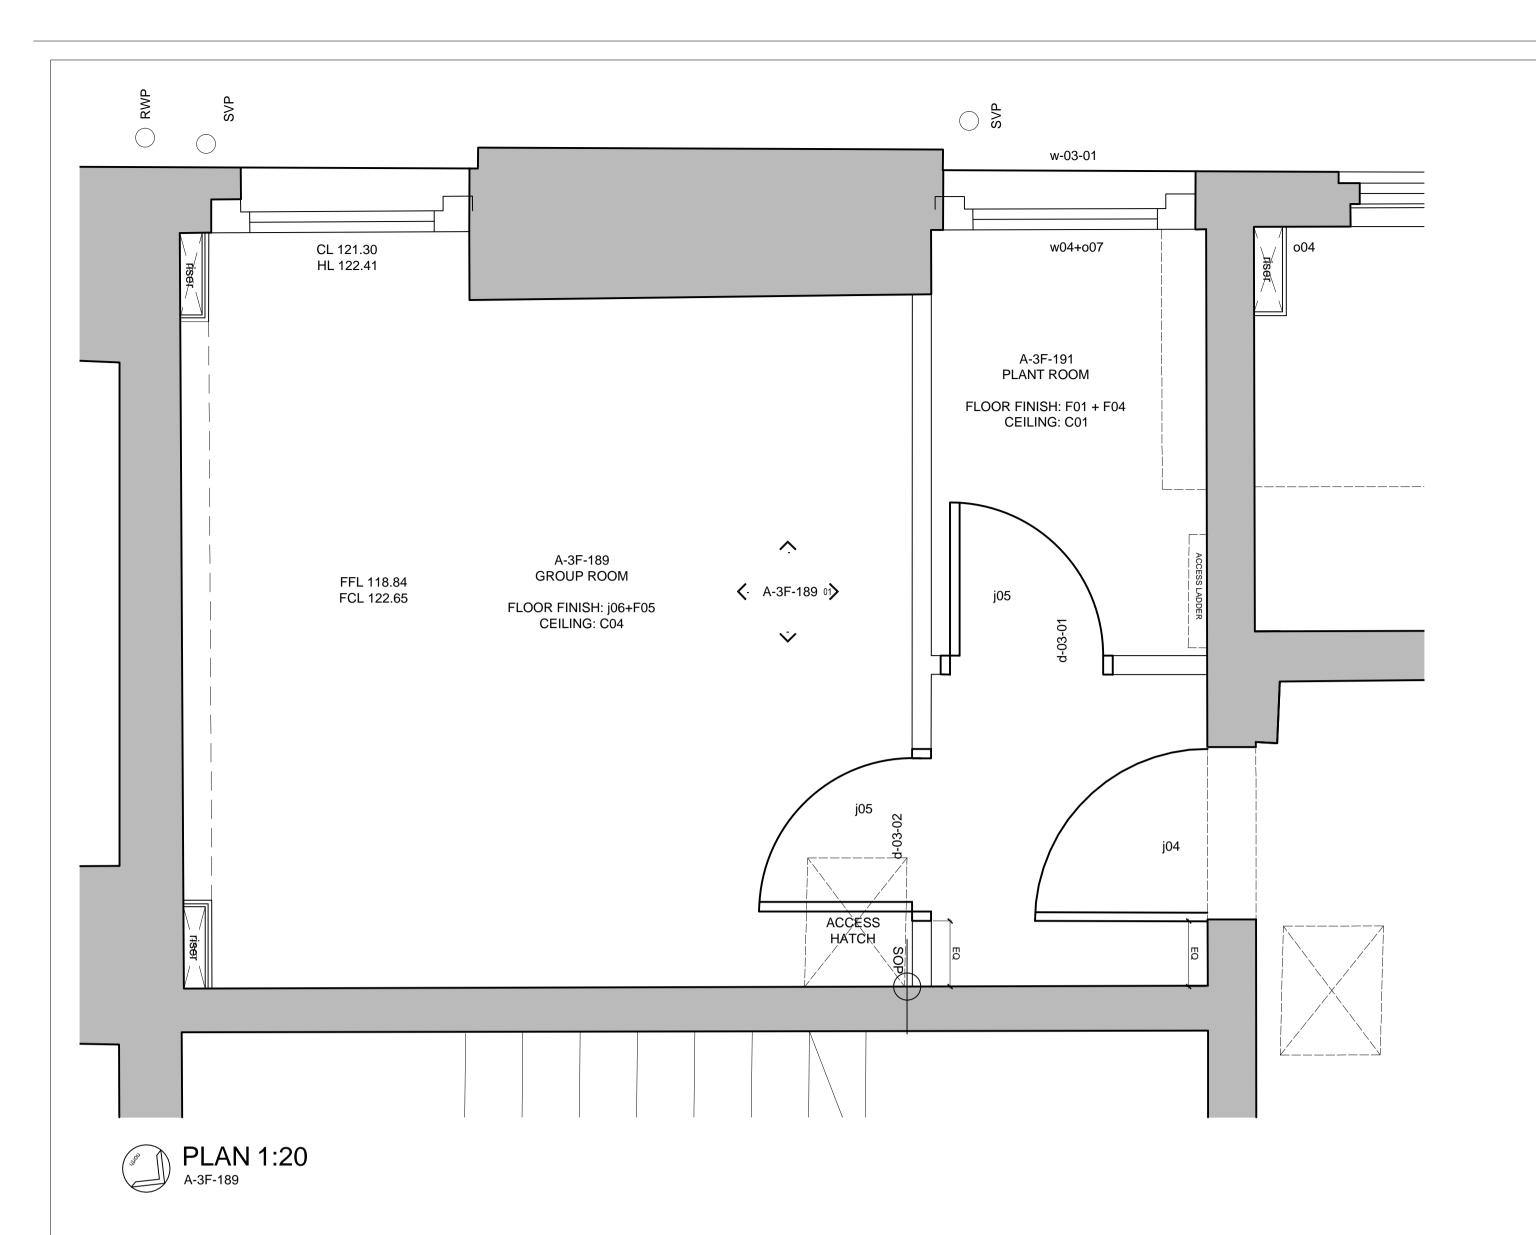

le Path: Z:NPS Nautilus Housei Project Specific Files London 1012-Camden, New End Primary 103\_BIM 101\_WIP/Sheet\_Files WC\_works 380 - Toilets 113-1-1012-BAS-PL-A-386.dwg, Saved: 02 February 2015 13:31:33, By: Kwiatek, Katarzyna

TES:

This drawing is produced for use in this project only and may not be used for any other purpose. NPS Property Consultants Ltd accept no liability for the use of this drawing other than the purpose for which it was intended in connection with this project as recorded on the title block fields 'Purpose for Issue' and 'File Status Code'.

This drawing may not be reproduced in any form without prior written agreement.

Do not scale from the drawing, use written dimensions only.