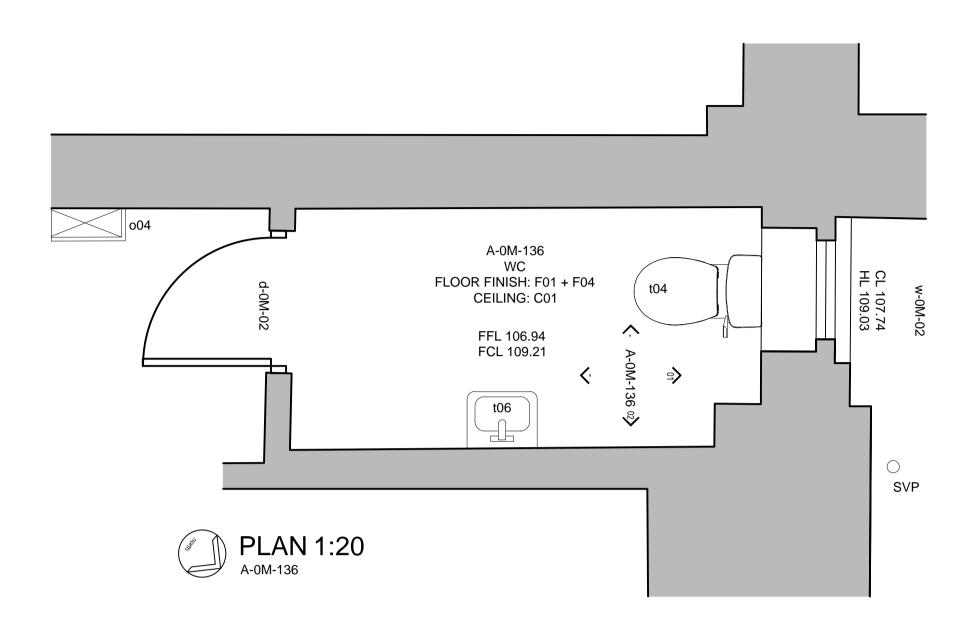

le Path: Z:\NPS Nautilus House\Project Specific Files\London\1012-Camden, New End Primary\03\_BIM\01\_WIP\Sheet\_Files\WC\_works\380 - Toilets\13-1-1012-BAS-PL-A-389.dwg, Saved: 02 February 2015 10:53:04, By: Kwiatek, Katarzyna