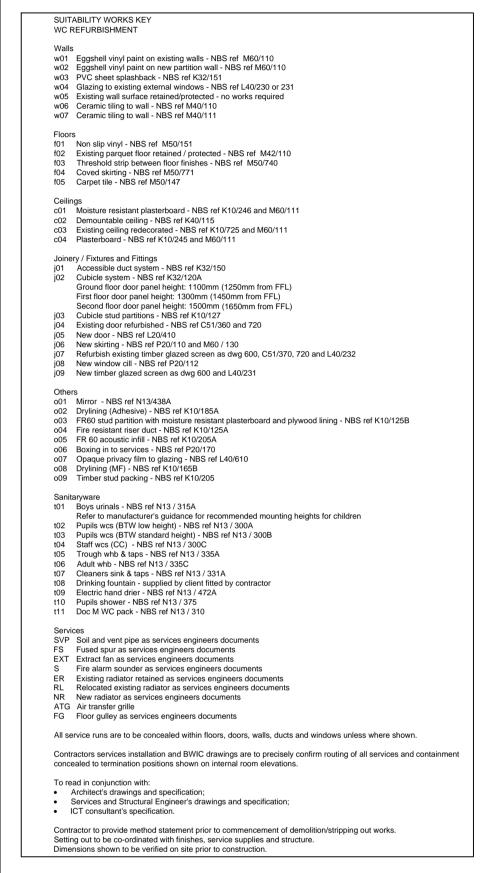

le Path: Z:\NPS Nautilus House\Project Specific Files\London\1012-Camden, New End Primary\03\_BIM\01\_WIP\Sheet\_Files\WC\_works\380 - Toilets\13-1-1012-BAS-PL-A-389.dwg, Saved: 02 February 2015 10:53:04, By: Kwiatek, Katarzyna



## OTES:

This drawing is produced for use in this project only and may not be used for any other purpose. NPS Property Consultants Ltd accept no liability for the use of this drawing other than the purpose for which it was intended in connection with this project as recorded on the title block fields 'Purpose for Issue' and 'File Status Code'.

This drawing may not be reproduced in any form without prior written agreement.

Do not scale from the drawing, use written dimensions only.







Tender Issue