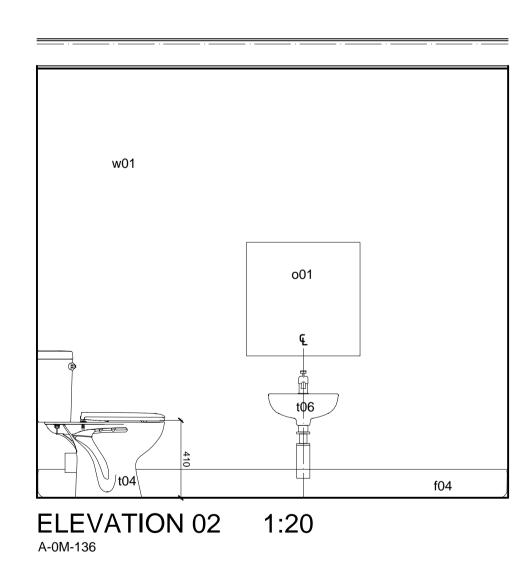

le Path: Z:\NPS Nautilus House\Project Specific Files\London\1012-Camden, New End Primary\03\_BIM\01\_WIP\Sheet\_Files\WC\_works\380 - Toilets\13-1-1012-BAS-PL-A-389.dwg, Saved: 02 February 2015 10:53:04, By: Kwiatek, Katarzyna