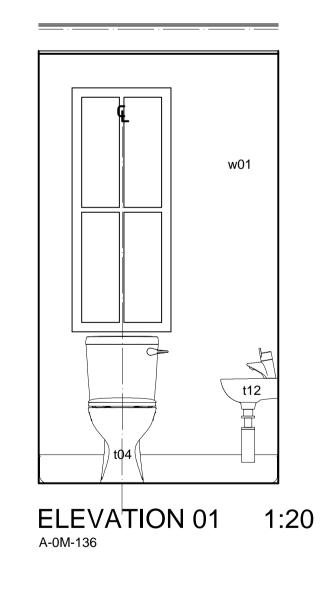

le Path: Z:\NPS Nautilus House\Project Specific Files\London\1012-Camden, New End Primary\03\_BIM\01\_WIP\Sheet\_Files\WC\_works\380 - Toilets\13-1-1012-BAS-PL-A-389.dwg, Saved: 02 February 2015 10:53:04, By: Kwiatek, Katarzyna