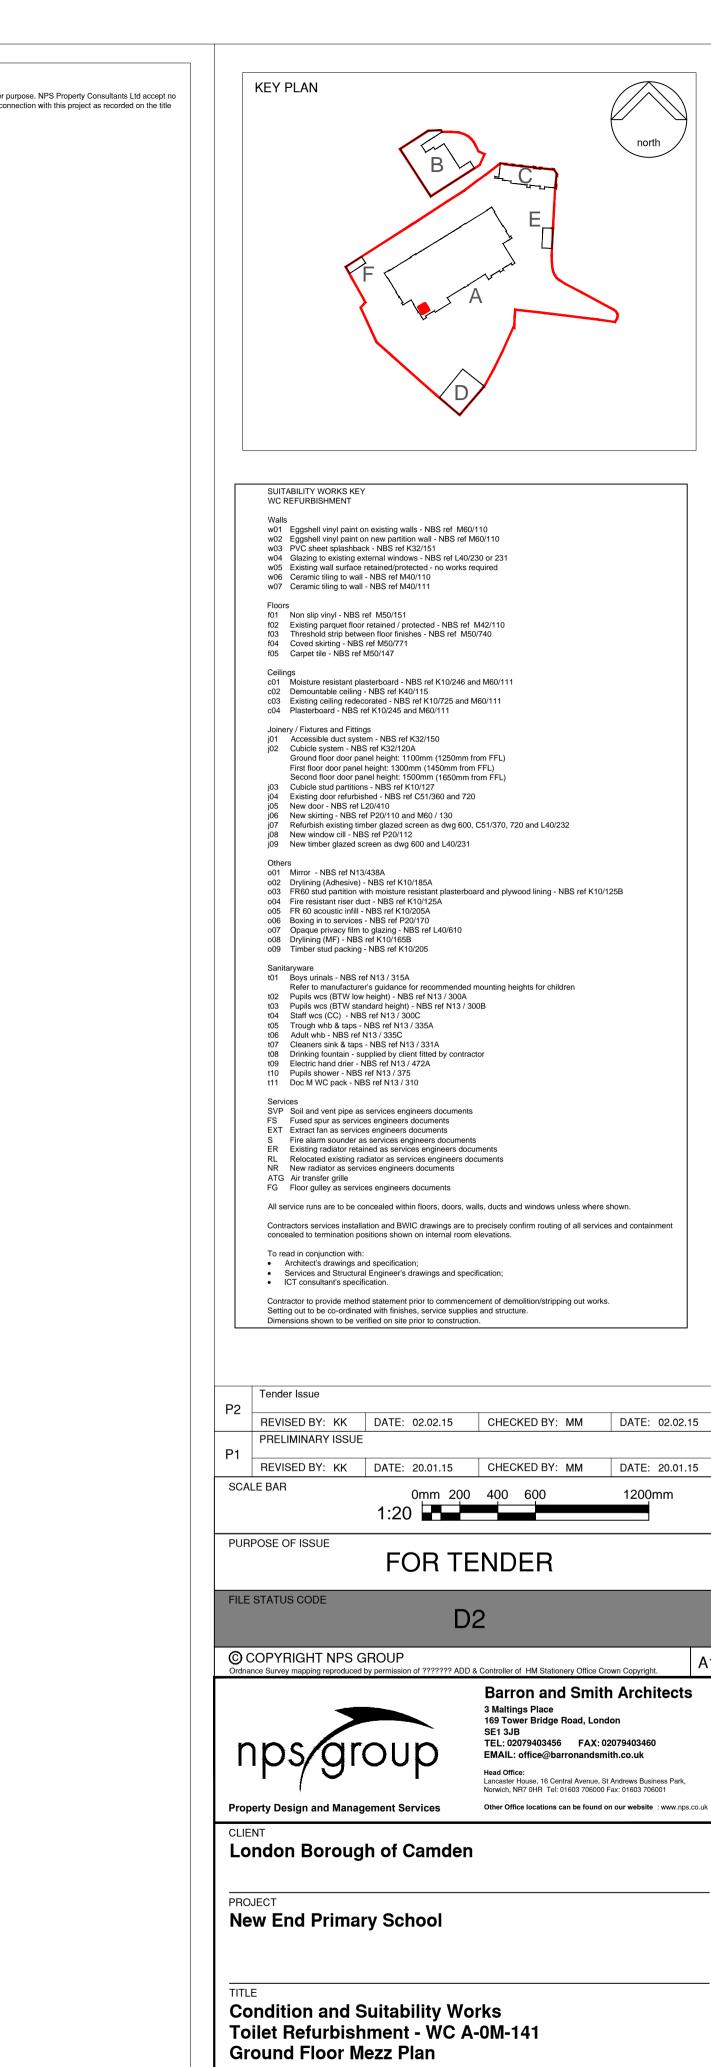

e Path: Z:NPS Nautilus House/Project Specific Files/London/1012-Camden, New End Primary/03\_BIM:01\_WIP/Sheet\_Files/WC\_works/380 • Toilets/13-1-1012-BAS-PL-A-388.dwg, Saved: 02 February 2015 13:51:05, By: Kwiatek, Katarzyna

S

NOTES:

This drawing is produced for use in this project only and may not be used for any other purpose. NPS Property Consultants Ltd accept no liability for the use of this drawing other than the purpose for which it was intended in connection with this project as recorded on the title block fields 'Purpose for Issue' and 'File Status Code'. This drawing may not be reproduced in any form without prior written agreement. Do not scale from the drawing, use written dimensions only.

A-0M-141

north

1200mm

A1

|                     | Guitability Works<br>Iment - WC A-0M-1<br>ezz Plan | 41        |          |
|---------------------|----------------------------------------------------|-----------|----------|
| SCALES              | DATE                                               | DRAWN     | CHECKED  |
| 1:20 @ A1           | Jan 2015                                           | KK        | MM       |
| FILE / DRAWING NAME |                                                    |           | REV CODE |
| PROJECT NR          | DRAWING FIELDS                                     | UNIQUE NR |          |
| 13-1-1012           | <b>BAS-PL-A</b>                                    | 388       | P2       |