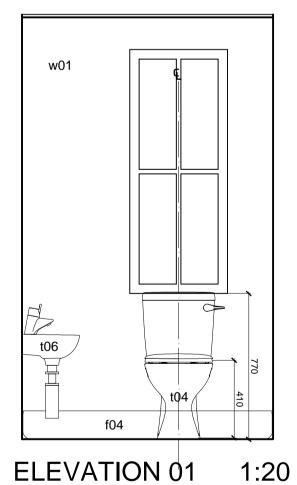

A-0M-141

north

1200mm

A1

|                     | Guitability Works<br>Iment - WC A-0M-1<br>ezz Plan | 41        |          |
|---------------------|----------------------------------------------------|-----------|----------|
| SCALES              | DATE                                               | DRAWN     | CHECKED  |
| 1:20 @ A1           | Jan 2015                                           | KK        | MM       |
| FILE / DRAWING NAME |                                                    |           | REV CODE |
| PROJECT NR          | DRAWING FIELDS                                     | UNIQUE NR |          |
| 13-1-1012           | <b>BAS-PL-A</b>                                    | 388       | P2       |