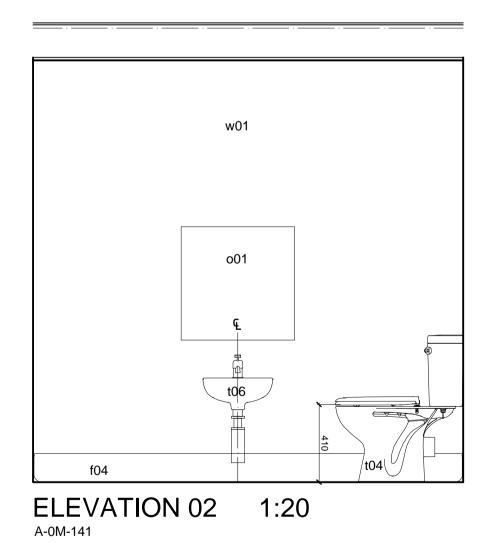

A-0M-141

north

1200mm

A1

|                     | Guitability Works<br>Iment - WC A-0M-1<br>ezz Plan | 41        |          |
|---------------------|----------------------------------------------------|-----------|----------|
| SCALES              | DATE                                               | DRAWN     | CHECKED  |
| 1:20 @ A1           | Jan 2015                                           | KK        | MM       |
| FILE / DRAWING NAME |                                                    |           | REV CODE |
| PROJECT NR          | DRAWING FIELDS                                     | UNIQUE NR |          |
| 13-1-1012           | <b>BAS-PL-A</b>                                    | 388       | P2       |