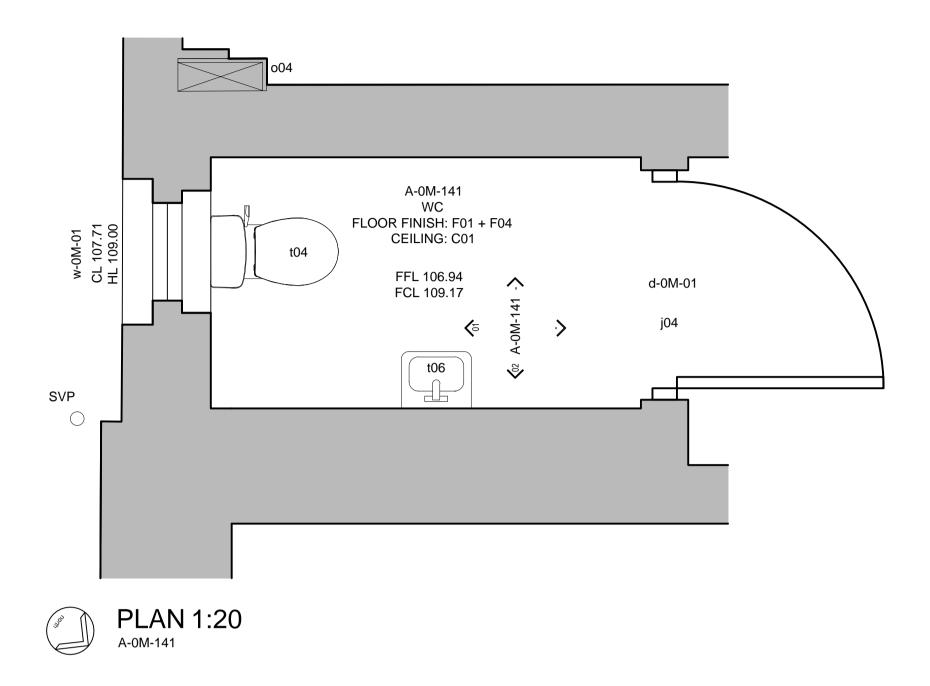

A-0M-141

north

1200mm

A1

|                     | Guitability Works<br>Iment - WC A-0M-1<br>ezz Plan | 41        |          |
|---------------------|----------------------------------------------------|-----------|----------|
| SCALES              | DATE                                               | DRAWN     | CHECKED  |
| 1:20 @ A1           | Jan 2015                                           | KK        | MM       |
| FILE / DRAWING NAME |                                                    |           | REV CODE |
| PROJECT NR          | DRAWING FIELDS                                     | UNIQUE NR |          |
| 13-1-1012           | <b>BAS-PL-A</b>                                    | 388       | P2       |