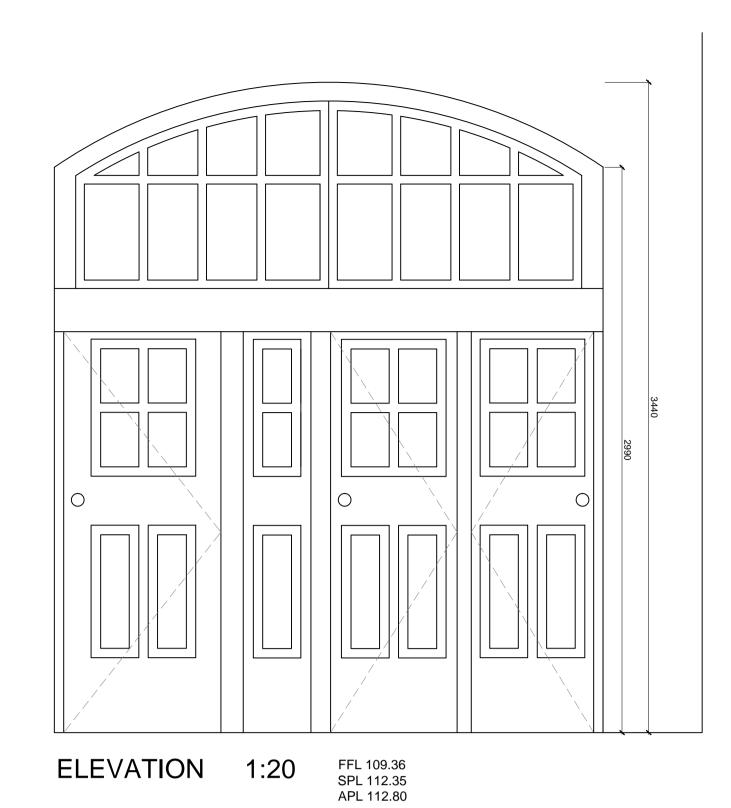

PERSPECTIVE VIEW SHOWING LOCATION OF GLAZED SCREEN

GLAZED SCREEN AS EXISTING DRAWINGS

FIRST FLOOR WEST - HALL WCS

SECOND FLOOR EAST - BOYS WCS

SECOND FLOOR WEST - GIRLS WCS

This drawing is produced for use in this project only and may not be used for any other purpose. NPS Property Consultants Ltd accept no liability for the use of this drawing other than the purpose for which it was intended in connection with this project as recorded on the title block fields 'Purpose for Issue' and 'File Status Code'.