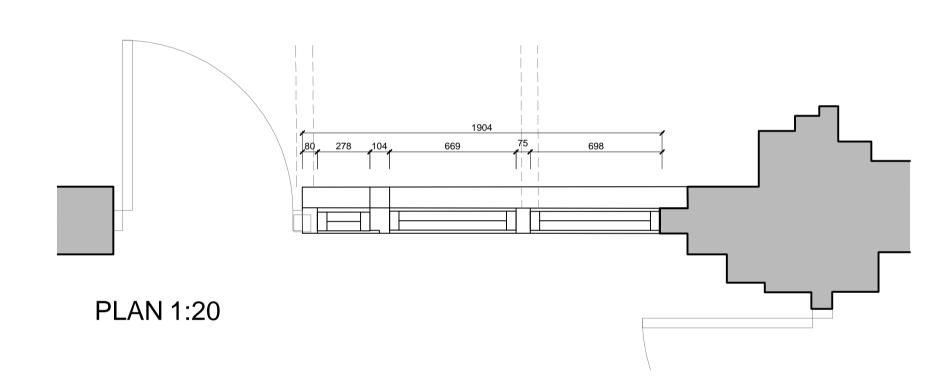

PERSPECTIVE VIEW SHOWING LOCATION OF GLAZED SCREEN

GLAZED SCREEN AS EXISTING DRAWINGS

FIRST FLOOR WEST - HALL WCS

SECOND FLOOR EAST - BOYS WCS

SECOND FLOOR WEST - GIRLS WCS

This drawing is produced for use in this project only and may not be used for any other purpose. NPS Property Consultants Ltd accept no liability for the use of this drawing other than the purpose for which it was intended in connection with this project as recorded on the title block fields 'Purpose for Issue' and 'File Status Code'.