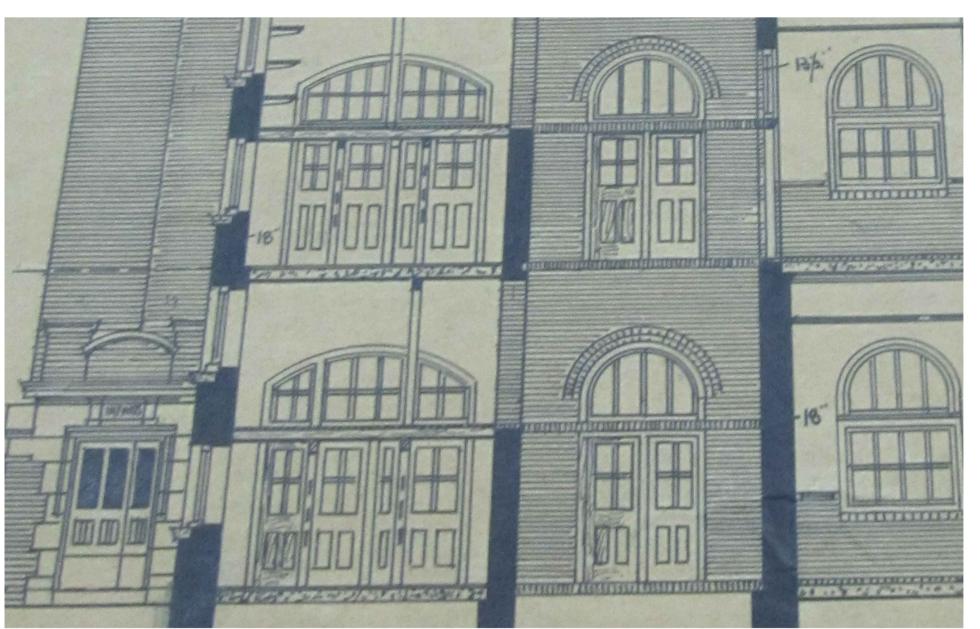

PERSPECTIVE VIEW SHOWING LOCATION OF GLAZED SCREEN

GLAZED SCREEN AS EXISTING DRAWINGS

FIRST FLOOR WEST - HALL WCS

SECOND FLOOR EAST - BOYS WCS

SECOND FLOOR WEST - GIRLS WCS

This drawing is produced for use in this project only and may not be used for any other purpose. NPS Property Consultants Ltd accept no liability for the use of this drawing other than the purpose for which it was intended in connection with this project as recorded on the title block fields 'Purpose for Issue' and 'File Status Code'.