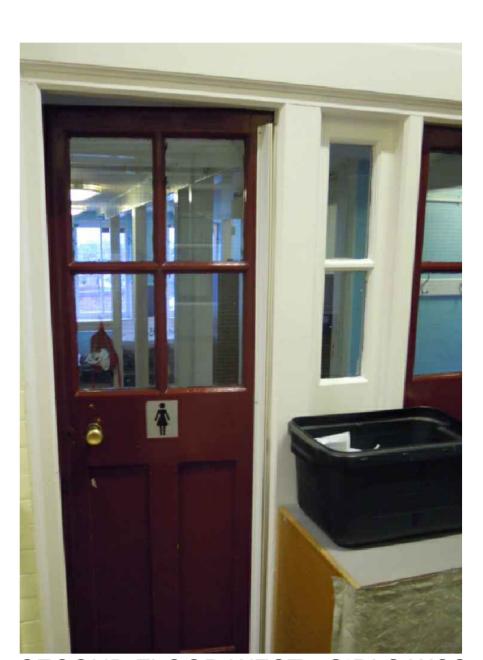

PERSPECTIVE VIEW SHOWING LOCATION OF GLAZED SCREEN

GLAZED SCREEN AS EXISTING DRAWINGS

FIRST FLOOR WEST - HALL WCS

SECOND FLOOR EAST - BOYS WCS

SECOND FLOOR WEST - GIRLS WCS

This drawing is produced for use in this project only and may not be used for any other purpose. NPS Property Consultants Ltd accept no liability for the use of this drawing other than the purpose for which it was intended in connection with this project as recorded on the title block fields 'Purpose for Issue' and 'File Status Code'.