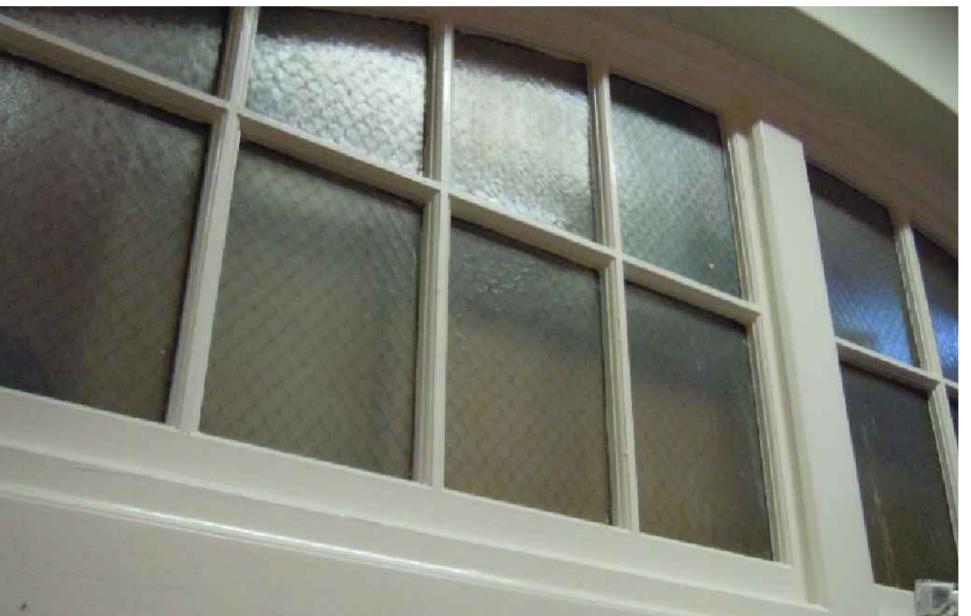

PERSPECTIVE VIEW SHOWING LOCATION OF GLAZED SCREEN

GLAZED SCREEN AS EXISTING DRAWINGS

FIRST FLOOR WEST - HALL WCS

SECOND FLOOR EAST - BOYS WCS

SECOND FLOOR WEST - GIRLS WCS

This drawing is produced for use in this project only and may not be used for any other purpose. NPS Property Consultants Ltd accept no liability for the use of this drawing other than the purpose for which it was intended in connection with this project as recorded on the title block fields 'Purpose for Issue' and 'File Status Code'.