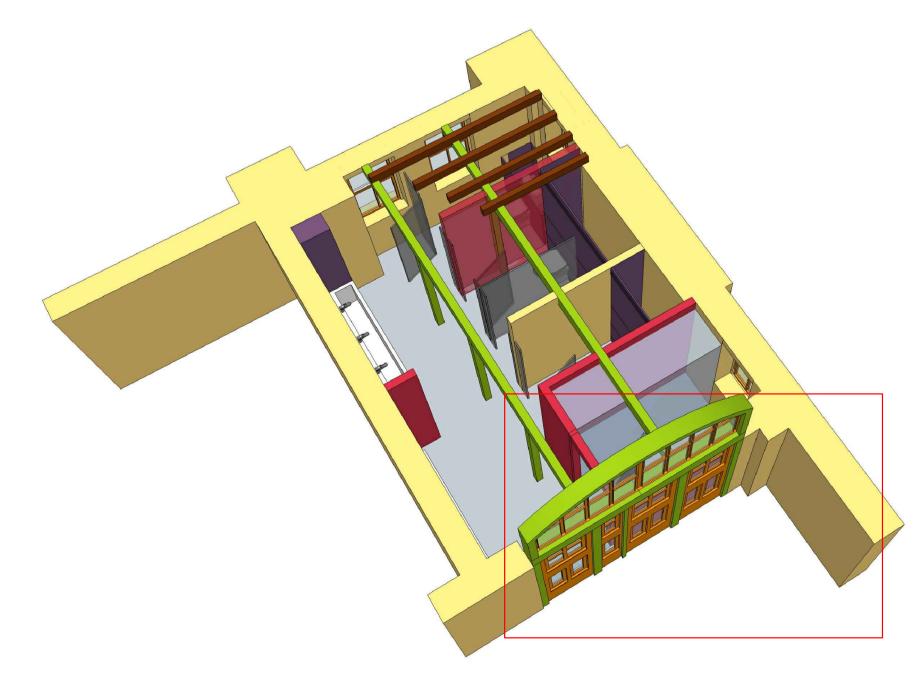

PERSPECTIVE VIEW SHOWING LOCATION OF GLAZED SCREEN

GLAZED SCREEN AS EXISTING DRAWINGS

FIRST FLOOR WEST - HALL WCS

SECOND FLOOR EAST - BOYS WCS

SECOND FLOOR WEST - GIRLS WCS

This drawing is produced for use in this project only and may not be used for any other purpose. NPS Property Consultants Ltd accept no liability for the use of this drawing other than the purpose for which it was intended in connection with this project as recorded on the title block fields 'Purpose for Issue' and 'File Status Code'.