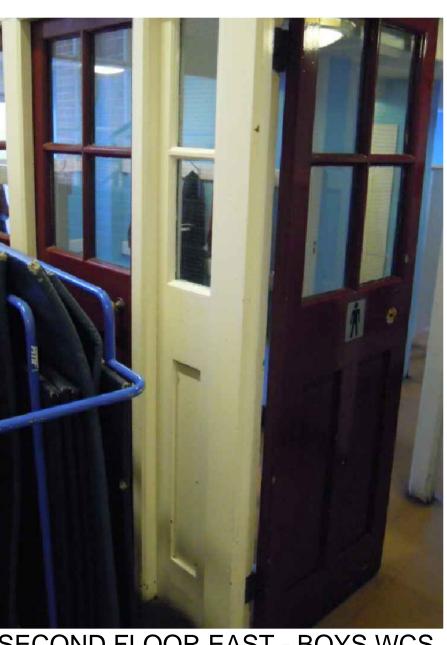

PERSPECTIVE VIEW SHOWING LOCATION OF GLAZED SCREEN

GLAZED SCREEN AS EXISTING DRAWINGS

FIRST FLOOR WEST - HALL WCS

SECOND FLOOR EAST - BOYS WCS

SECOND FLOOR WEST - GIRLS WCS

This drawing is produced for use in this project only and may not be used for any other purpose. NPS Property Consultants Ltd accept no liability for the use of this drawing other than the purpose for which it was intended in connection with this project as recorded on the title block fields 'Purpose for Issue' and 'File Status Code'.