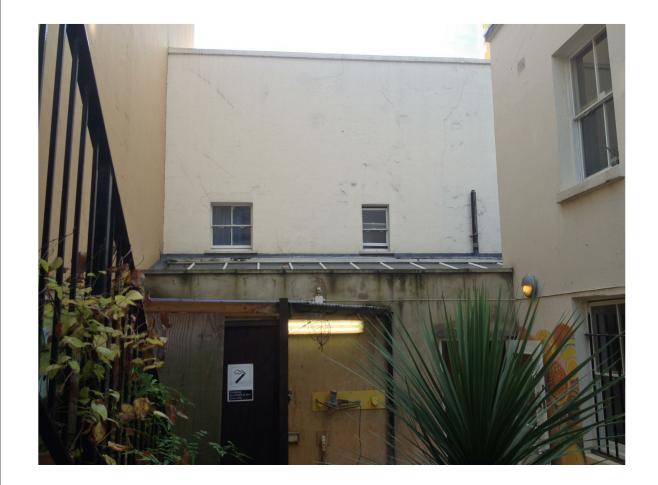

Key Plan

1. Eastern part of the backyard

2. Existing conservatory

4. Existing extension

 P2
 03.03.15
 Issued for Planning/ KH
 AL

 P1
 16.12.14
 Client's Approval / KH
 AL

Rev. Date Details/ Amended by Signed

SITE PHOTOGRAPHS
As existing - Courtyard

1377 (90) 001

Drawing number

Revision P2