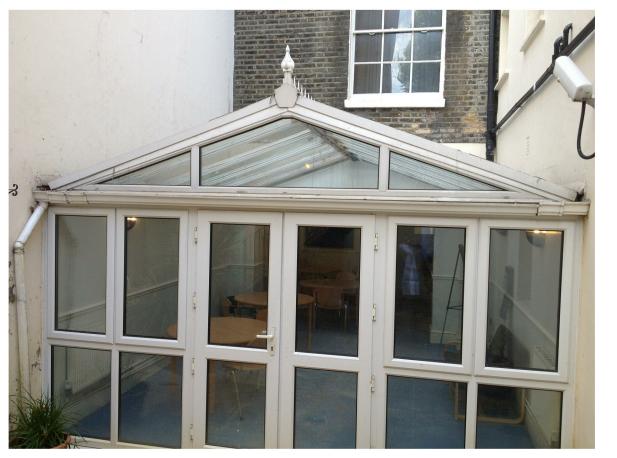

Key Plan

1. Eastern part of the backyard

2. Existing conservatory

4. Existing extension

 P2
 03.03.15
 Issued for Planning/ KH
 AL

 P1
 16.12.14
 Client's Approval / KH
 AL

Rev. Date Details/ Amended by Signed

SITE PHOTOGRAPHS
As existing - Courtyard

1377 (90) 001

Drawing number

Revision P2