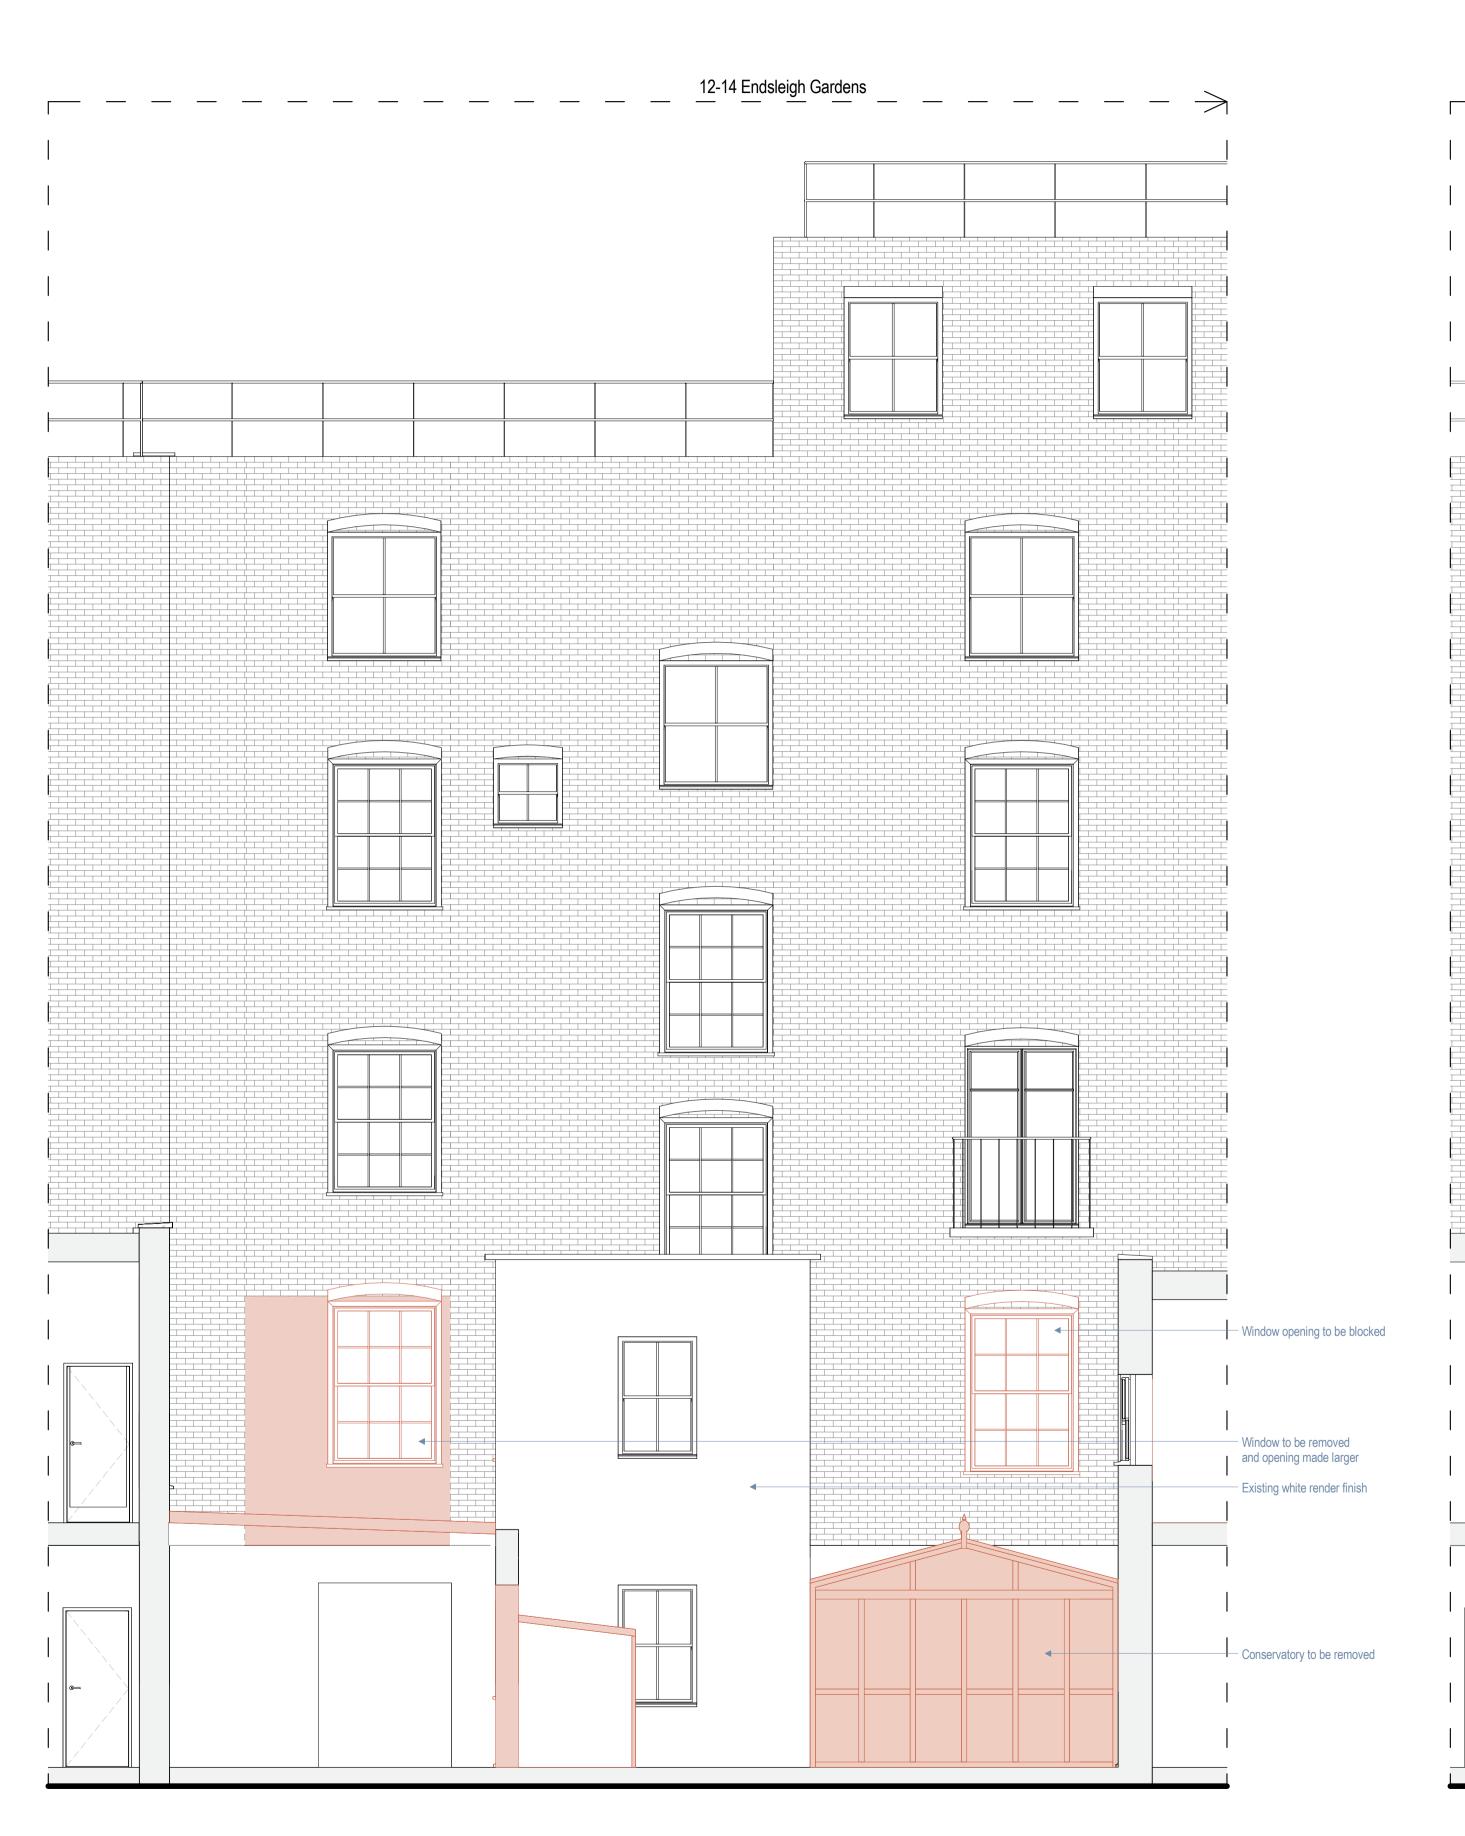

12-14 Endsleigh Gardens

South Elevation - Existing & Demolition

1:50

South Elevation - Proposed
1:50

Existing building fabric Building fabric to be demolished

Key Plan

P2 03.03.15 Issued for Planning/ KH AL P1 16.12.14 Client's Approval / KH Rev Date Details/ Amended by Sign

EXISTING & PROPOSED South Courtyard Elevation

1377 (32) 003