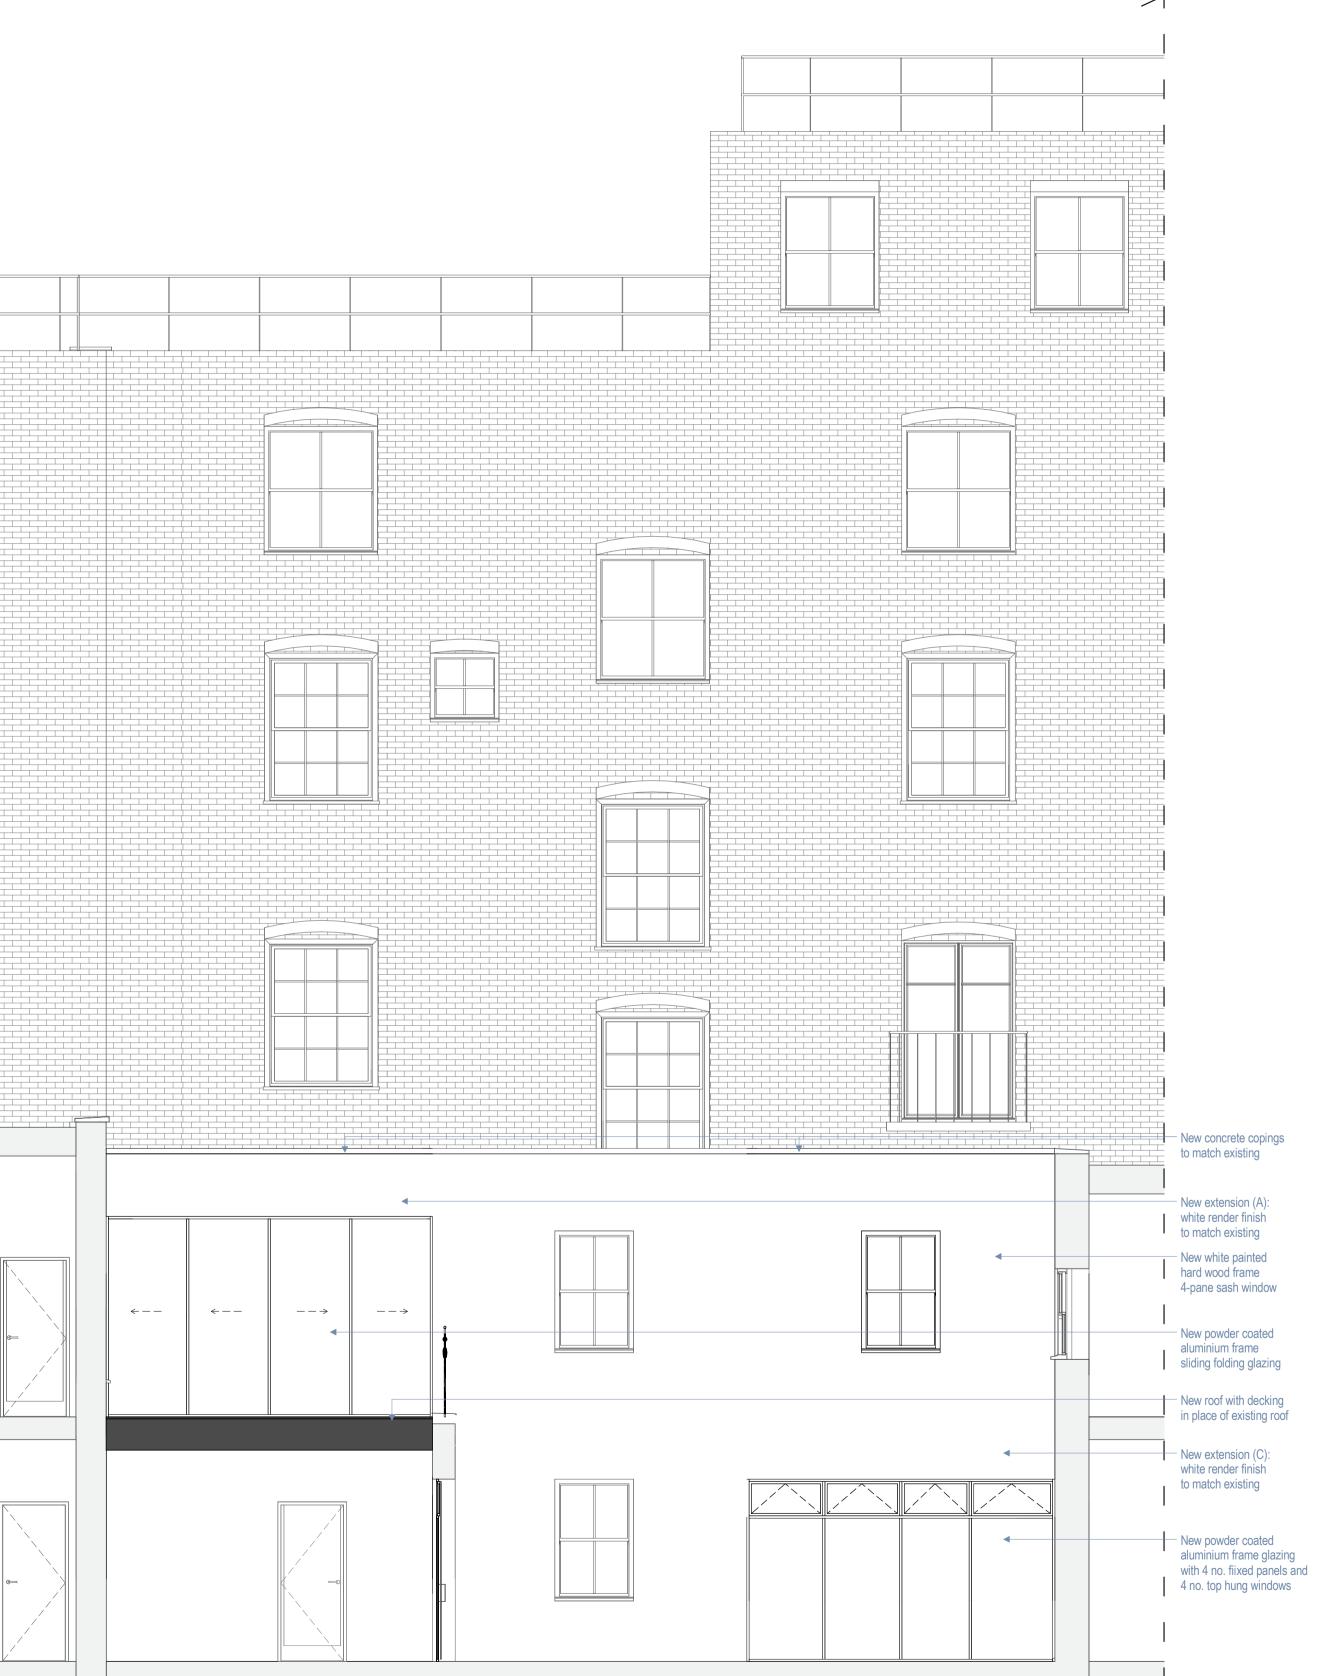

12-14 Endsleigh Gardens

South Elevation - Existing & Demolition

1:50

South Elevation - Proposed
1:50

Existing building fabric Building fabric to be demolished

Key Plan

P2 03.03.15 Issued for Planning/ KH AL P1 16.12.14 Client's Approval / KH Rev Date Details/ Amended by Sign

EXISTING & PROPOSED South Courtyard Elevation

1377 (32) 003