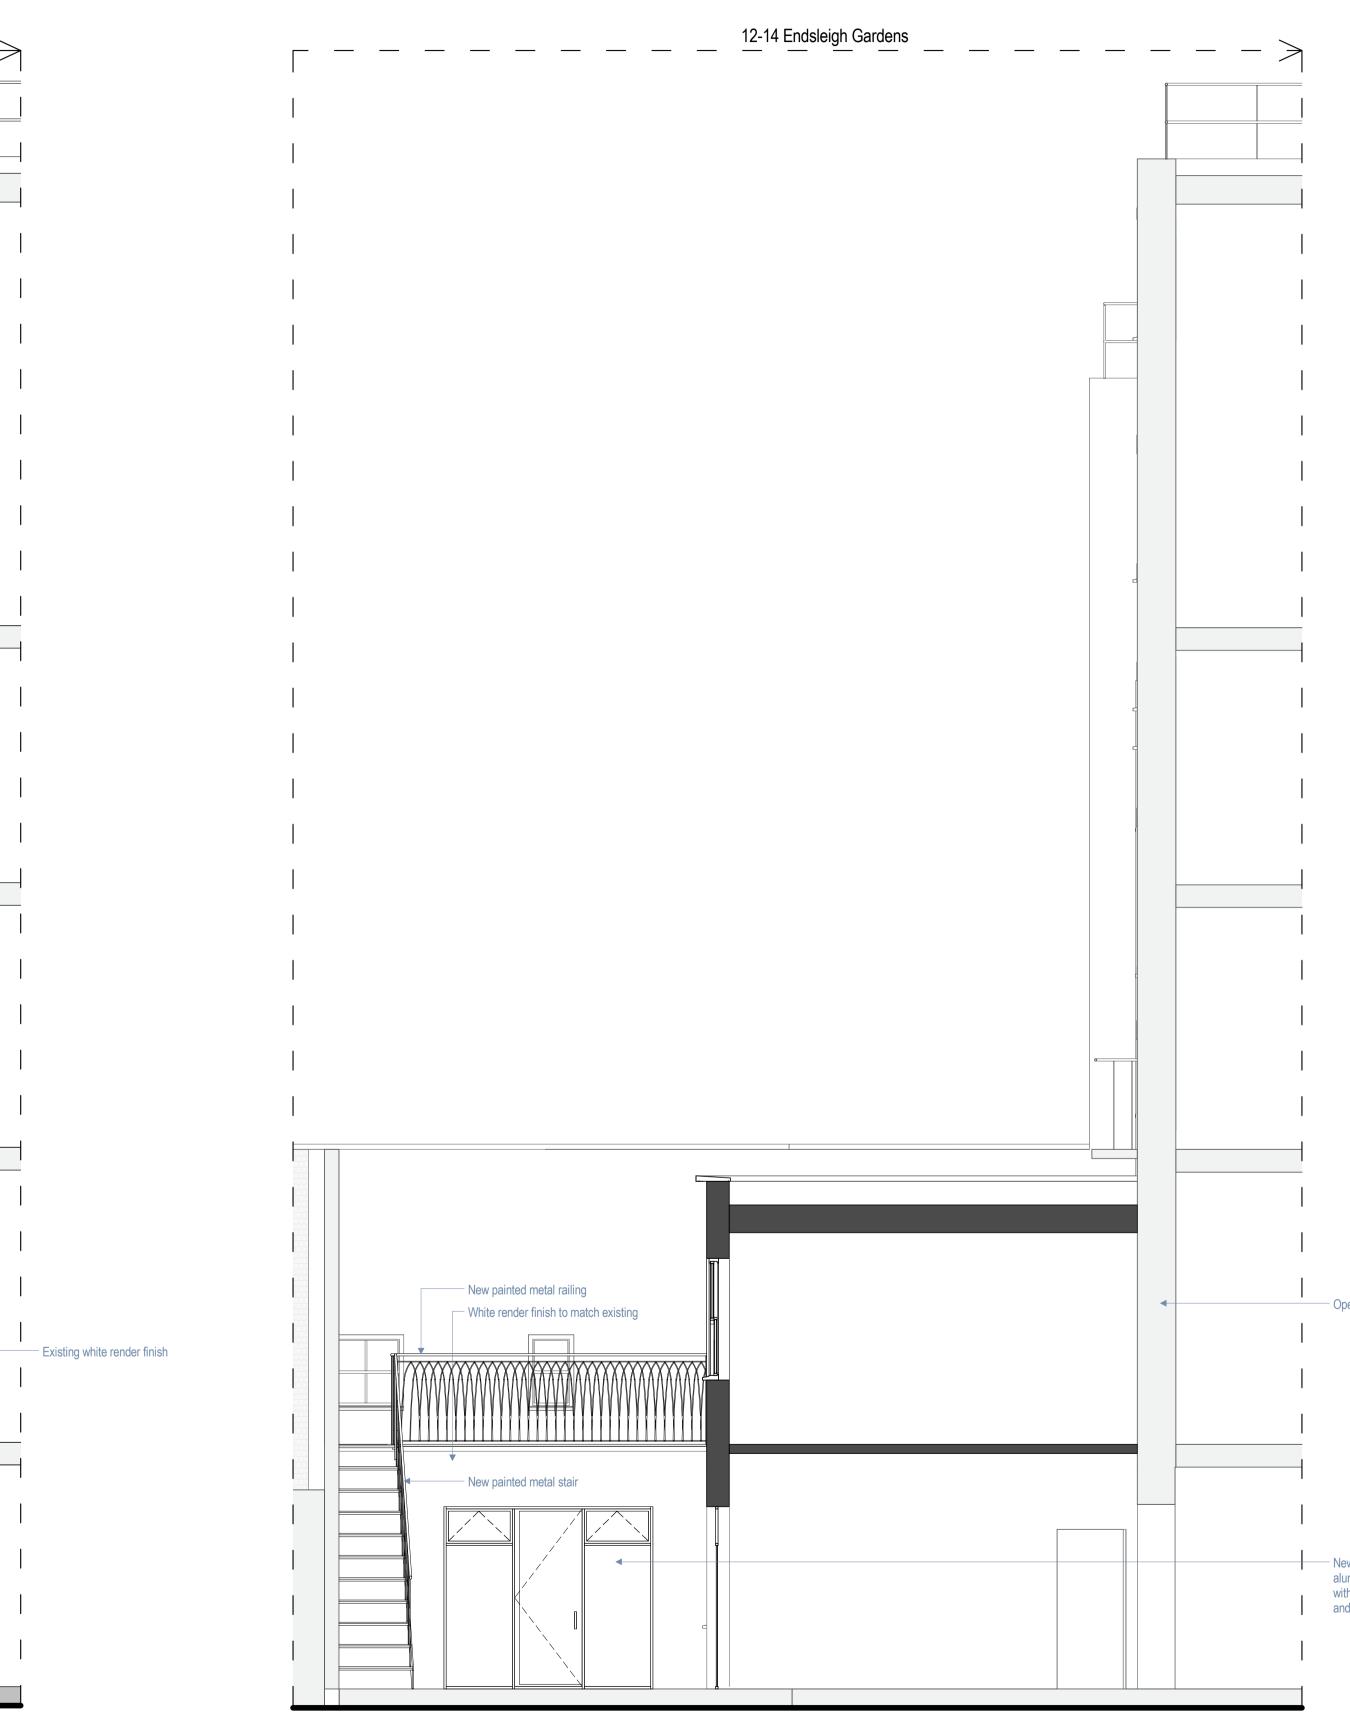

| ening b | locked |
|---------|--------|
|---------|--------|

New powder coated aluminium frame glazing with 1no. external door and 2no. top-hung windows

| Rev | Date     | Details/ Amended by     | Sign |
|-----|----------|-------------------------|------|
| P1  | 16.12.14 | Client's Approval / KH  | AL   |
| P2  | 03.03.15 | Issued for Planning/ KH | AL   |