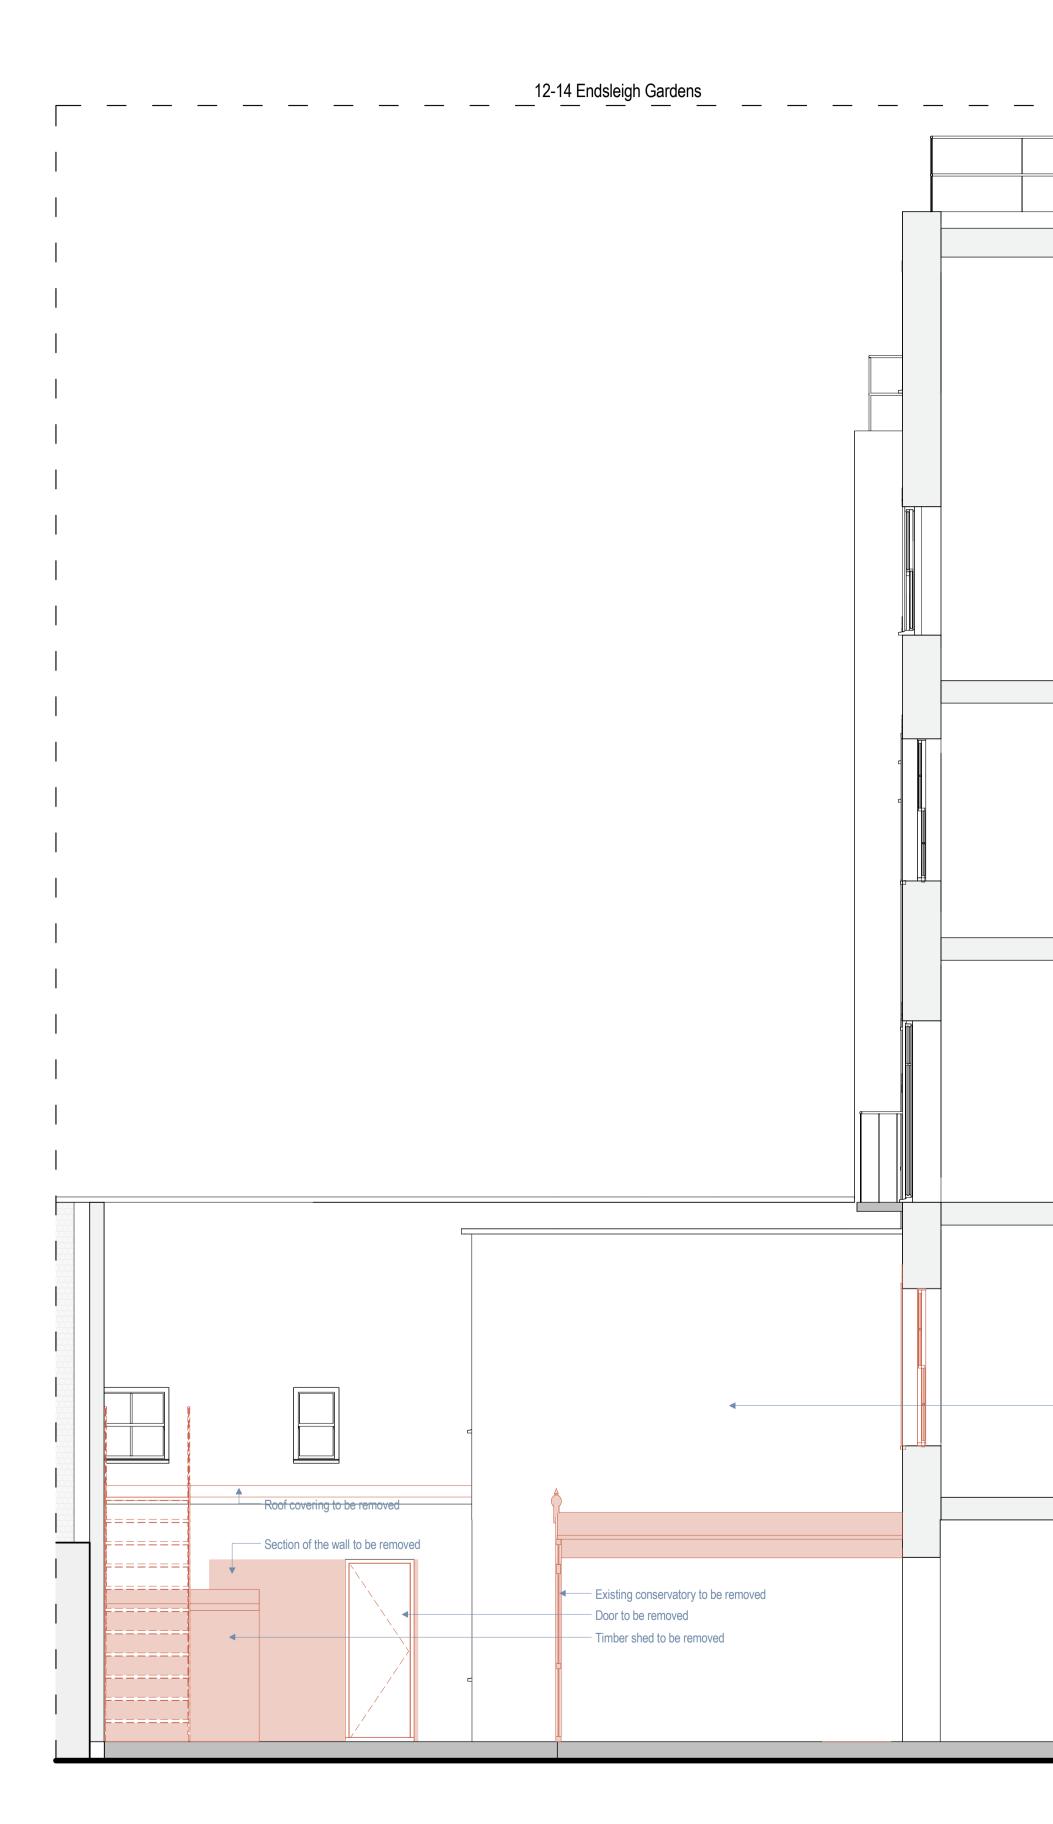

| ening b | locked |
|---------|--------|
|---------|--------|

New powder coated aluminium frame glazing with 1no. external door and 2no. top-hung windows

| Rev | Date     | Details/ Amended by     | Sign |
|-----|----------|-------------------------|------|
| P1  | 16.12.14 | Client's Approval / KH  | AL   |
| P2  | 03.03.15 | Issued for Planning/ KH | AL   |