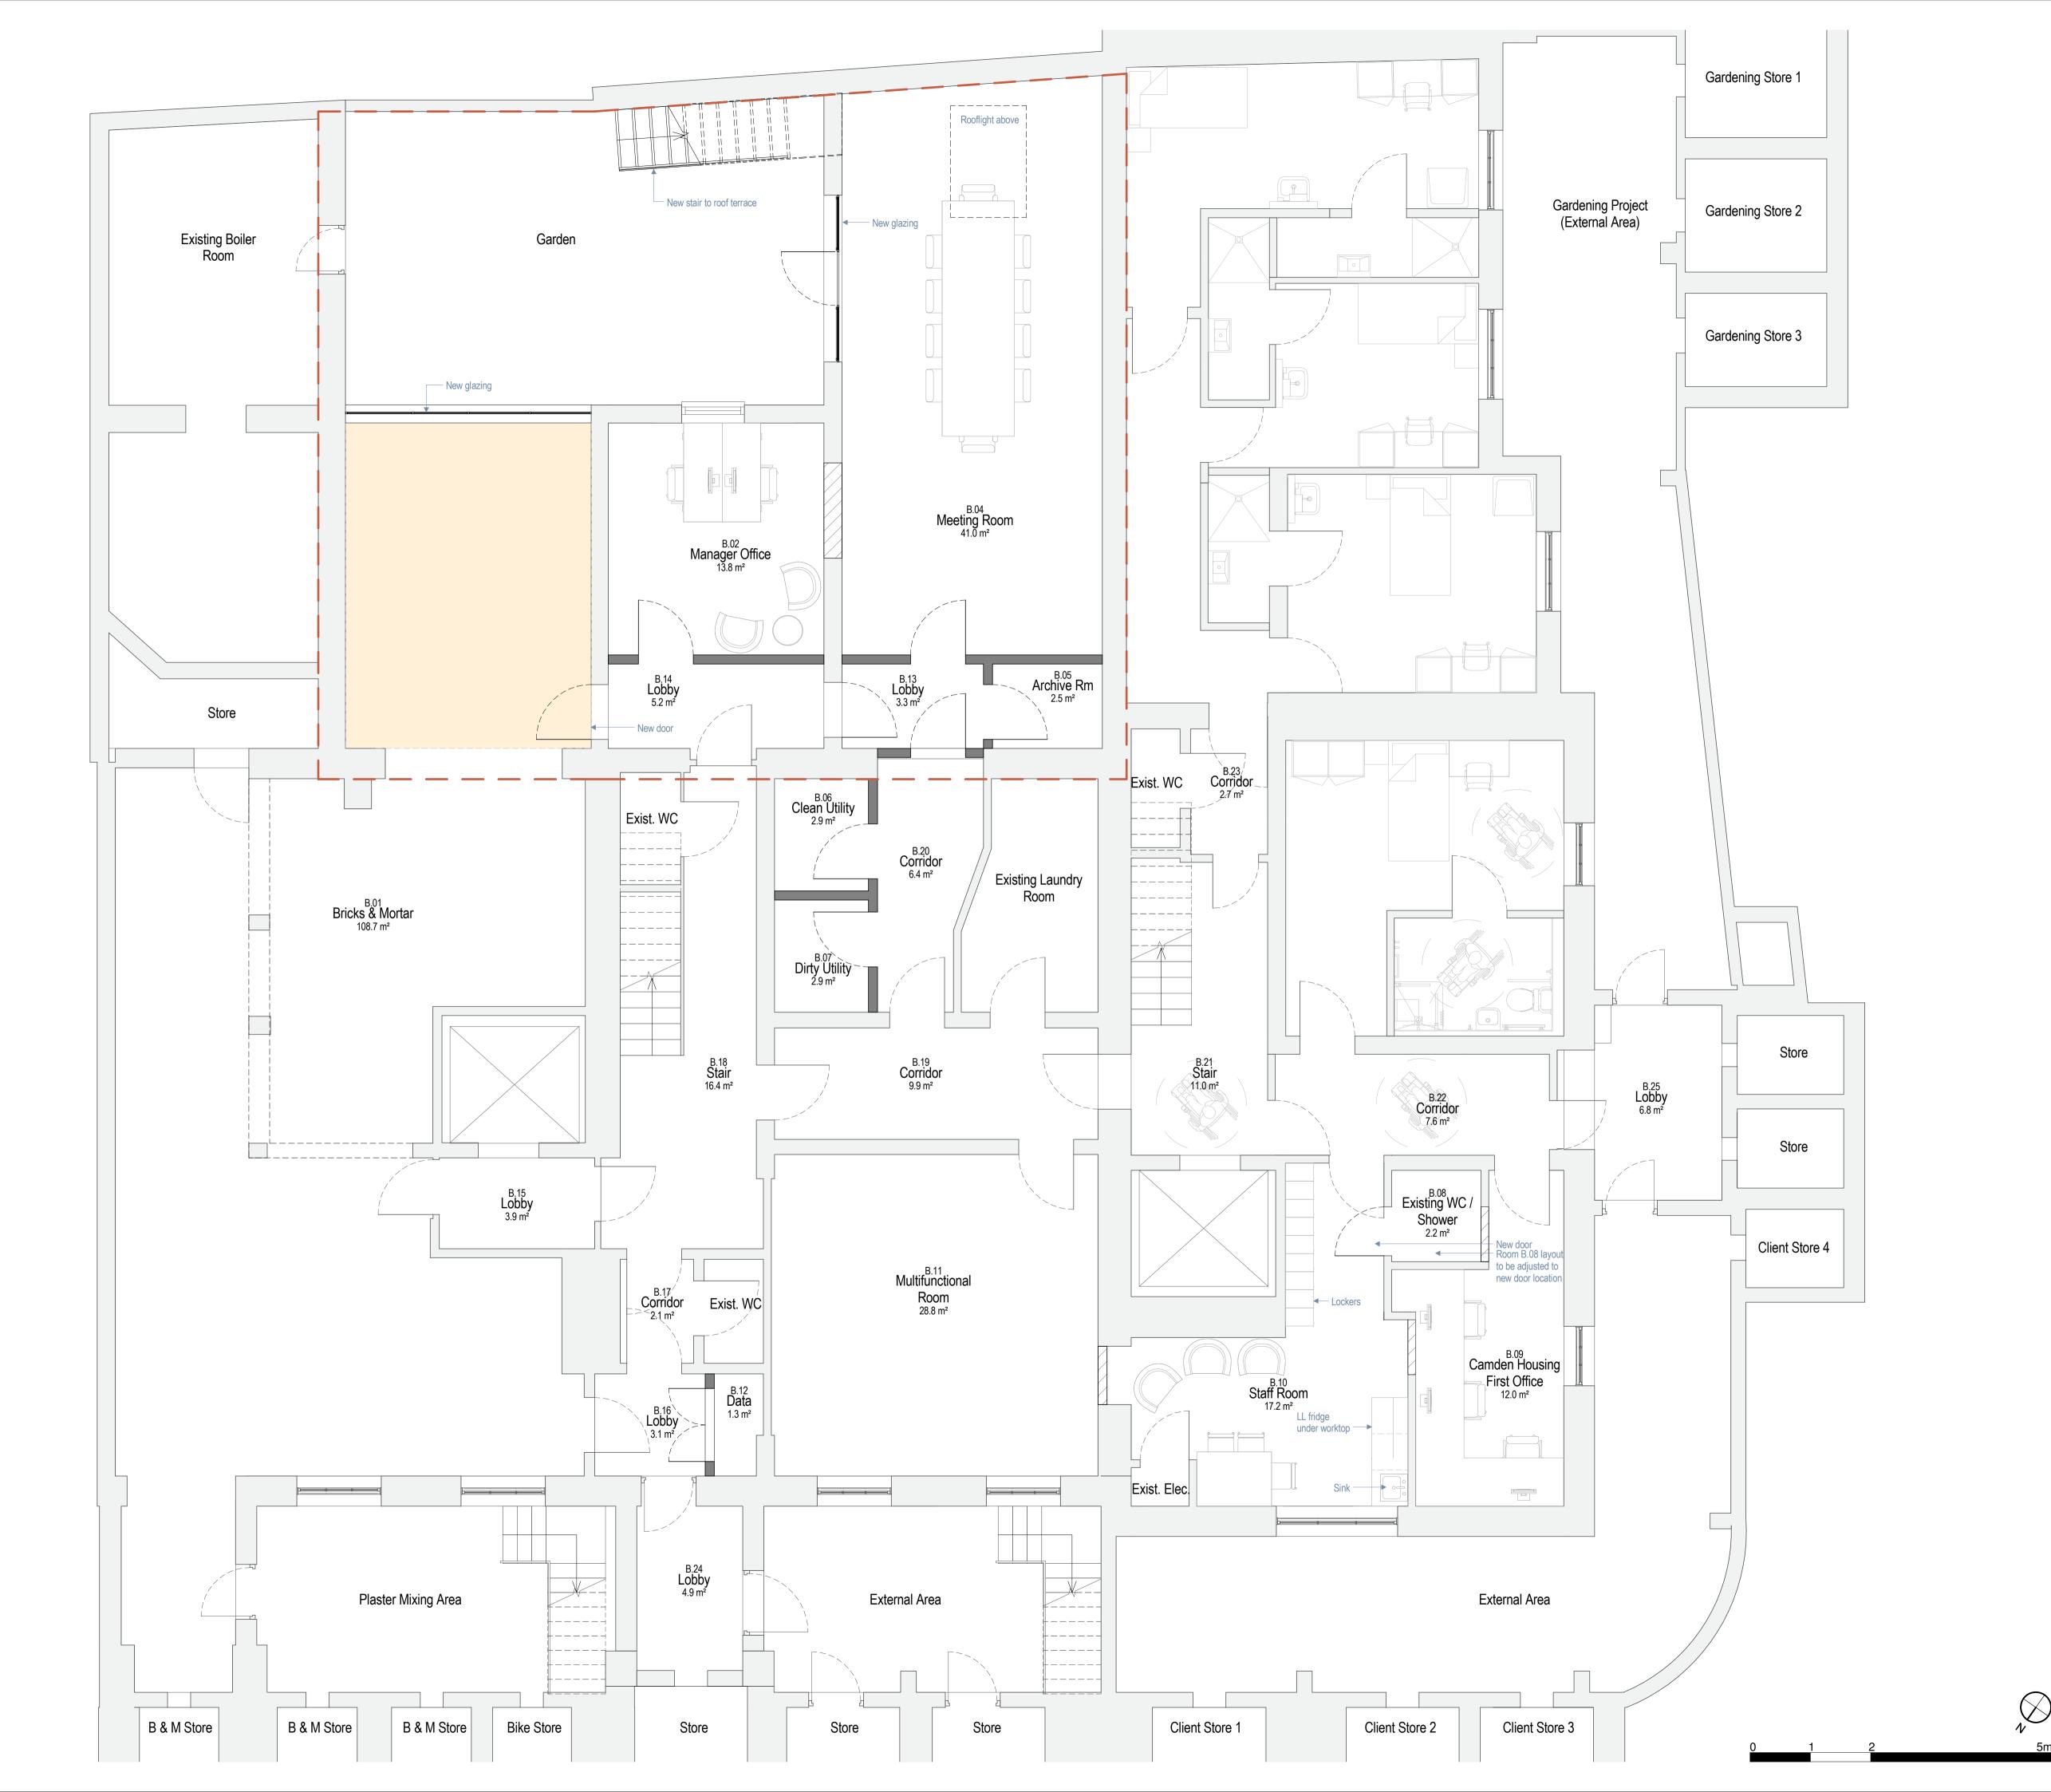

Site location Proposed extension Existing walls New walls Opening to be blocked up

P2 03.03.15 Issued for Planning/ KH AL P1 16.12.14 Client's Approval / KH AL Rev Date Details/ Amended by Sign

PLANNING 1:50 @A1 1:100 @A3 Project title ENDSLEIGH GARDENS Drawing title

PROPOSED PLANS Lower Ground Floor Drawing number

1377 (22) 201