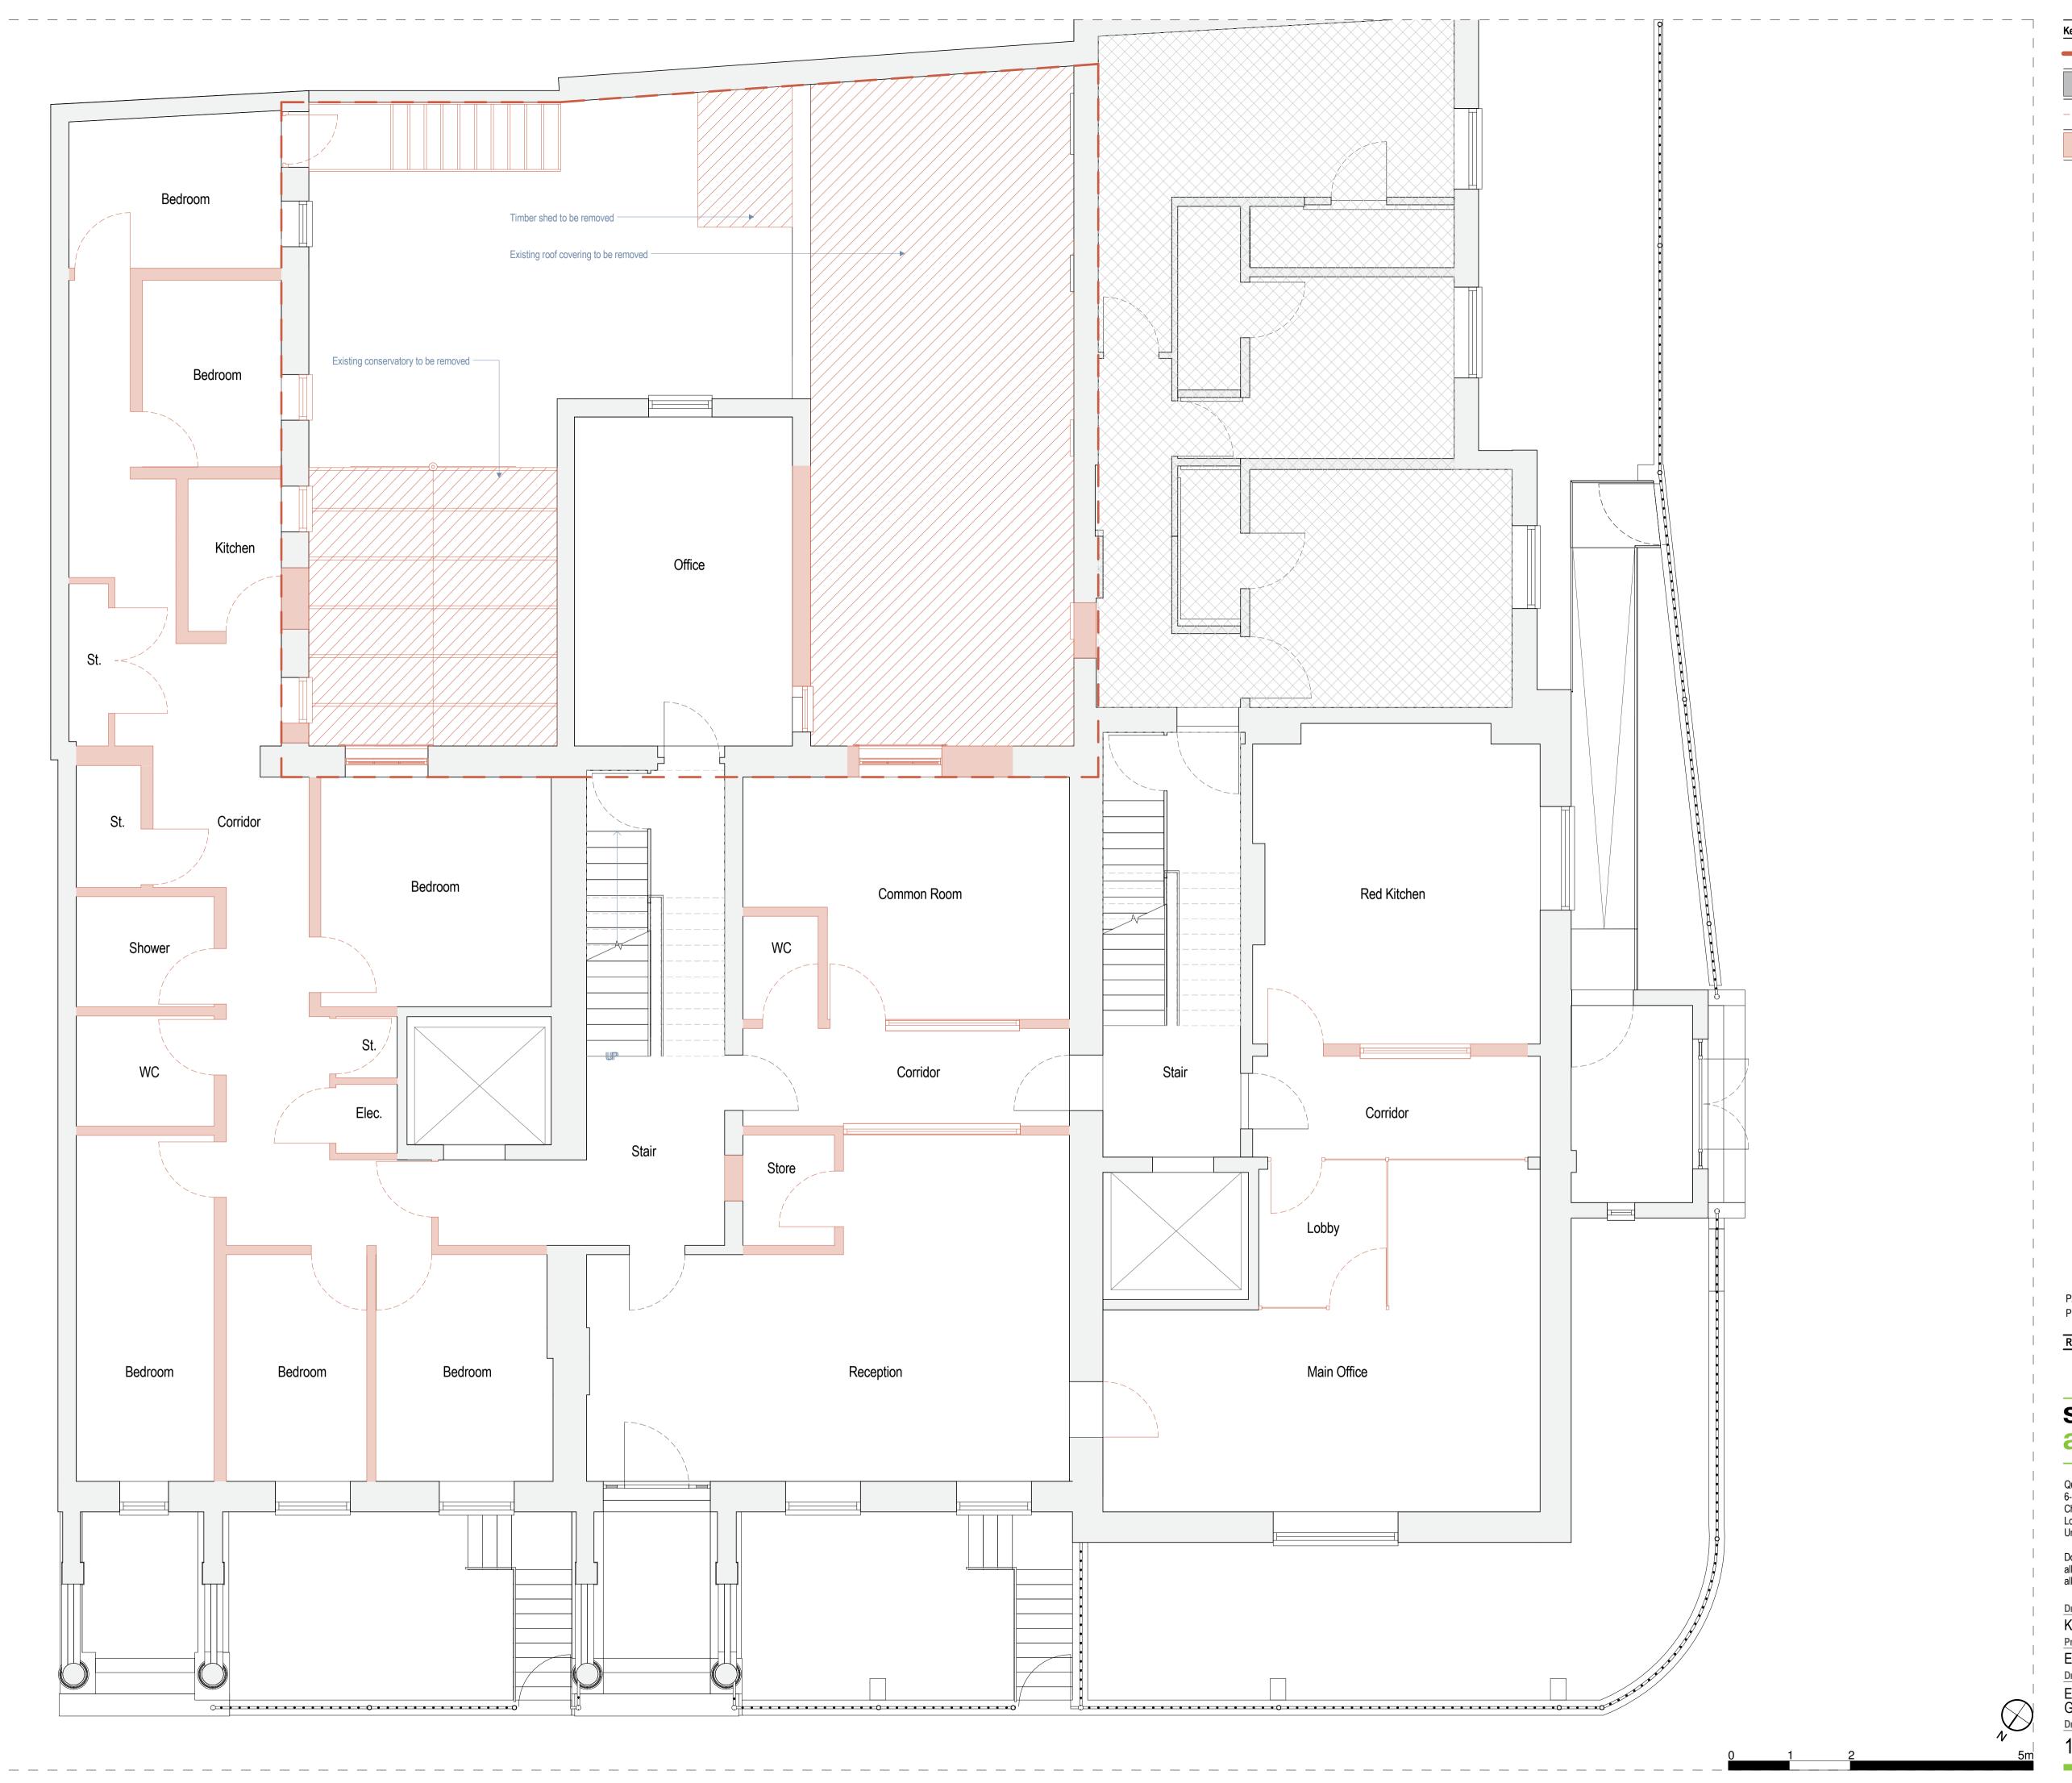

Site location

Existing building fabric

Fittings and fixtures to be removed

Building fabric to be demolished

P1 16.12.14 Client's Approval / KH

Rev Date Details/ Amended by Sign

KH PLANNING
Project title
ENDSLEIGH GARDENS

Drawing title

EXISTING + DEMOLITION PLANS
Ground Floor

Drawing number

nber <u>F</u> 21) 202 **F**