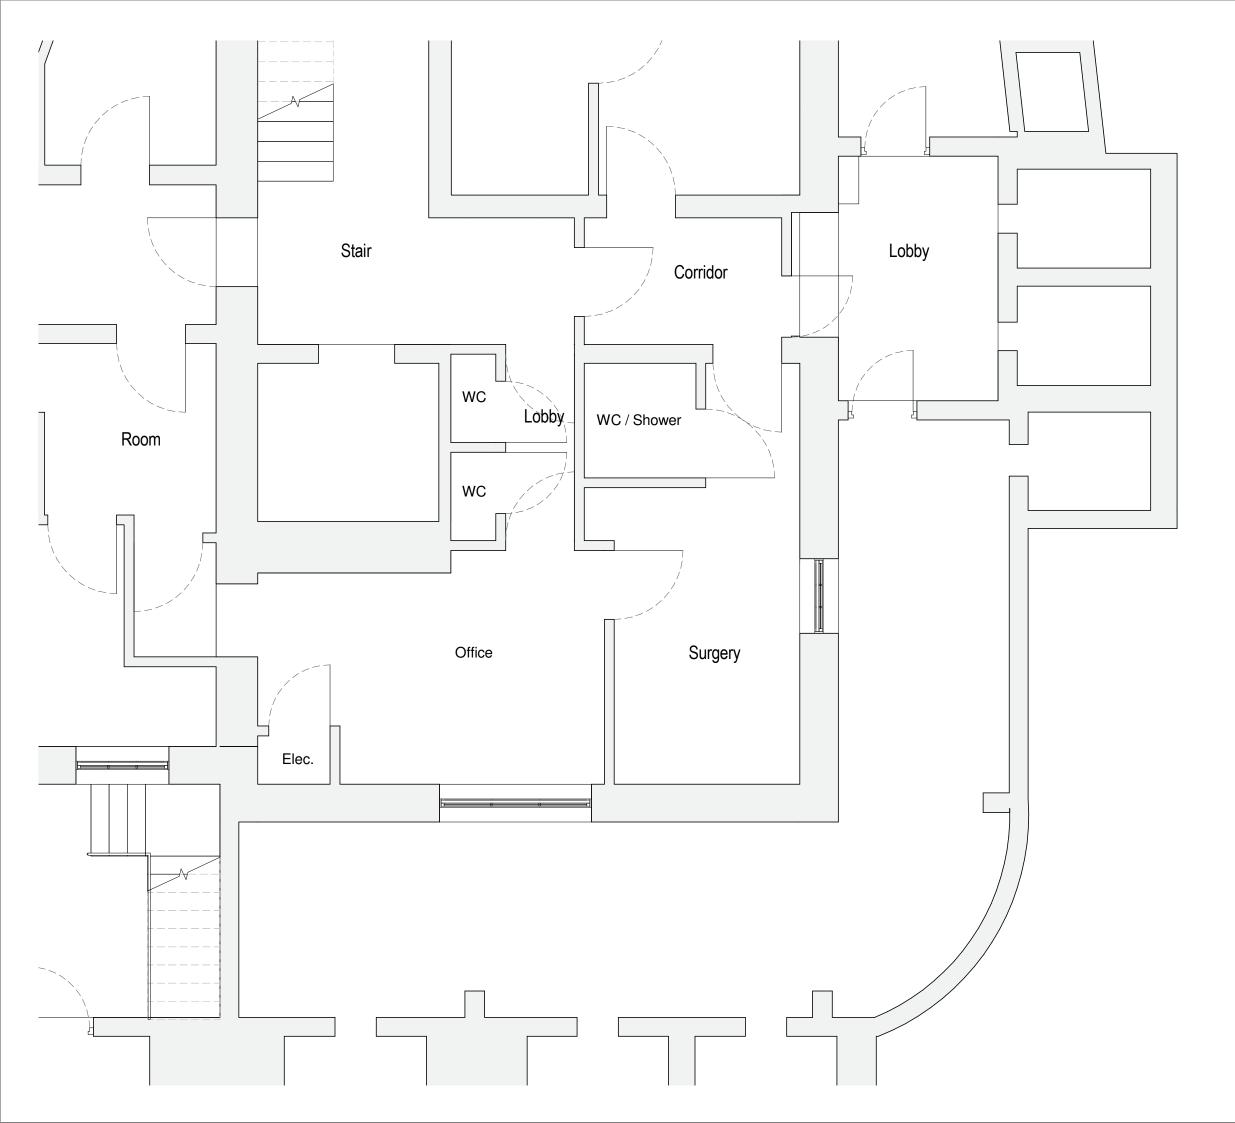

## Existing building fabric

Do not scale this drawing. Architect to be informed of all discrepancies in dimensions. Contractor to check all dimensions on site.

| Drawn                                            | Status   | Scale    |  |  |
|--------------------------------------------------|----------|----------|--|--|
| KH                                               | PLANNING | 1:50 @A3 |  |  |
| Project title                                    |          |          |  |  |
| ENDSLEIGH GARDENS                                |          |          |  |  |
| Drawing title                                    |          |          |  |  |
| EXISTING PLANS<br>Lower Ground - Refuse Platform |          |          |  |  |
| Drawing numbe                                    | er       | Revision |  |  |
| 1377 (20) 101 P2                                 |          |          |  |  |