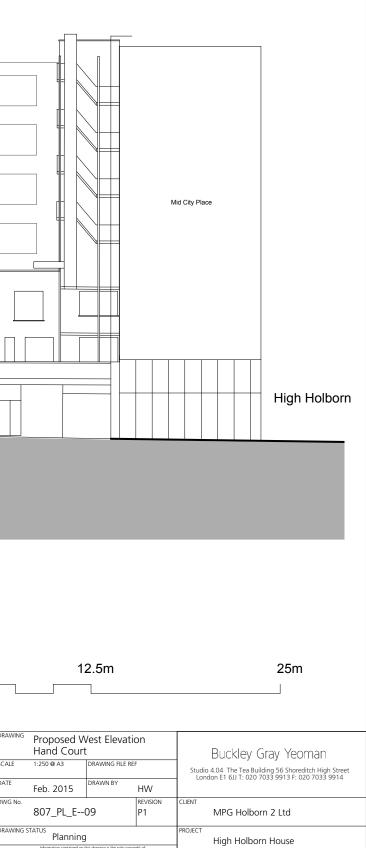

Key Plan

Note: Basement, Ground, 1st floor, 5th floor and 7th floor condensers are not visible on this elevation.

DRAWING NOTES:

All dimensions to be checked on site prior to commencement of any works, and/or preparation of any shop drawings. Sizes of and dimensions to any structural elements are indicative only. See structural engineers drawings for actual strated/intensions. DRAWING NOTES:

sizes/dimensions.

Sizes of and dimensions to any service elements are indicative only. See service engineers drawings for actual sizes and dimensions. This drawing to be read in conjunction with all other Architect's drawings, specifications and other Consultants' information

All proprietary systems shown on this drawing are to be installed strictly in accordance with the Manufacturers/Suppliers recommended details. Any discrepancies between information shown on this drawing and any other contract information or manufacturers/suppliers recommendations is to be brought to the attention of the Architect.

DO NOT SCALE FROM THIS DRAWING.

0

ATUS REVISION