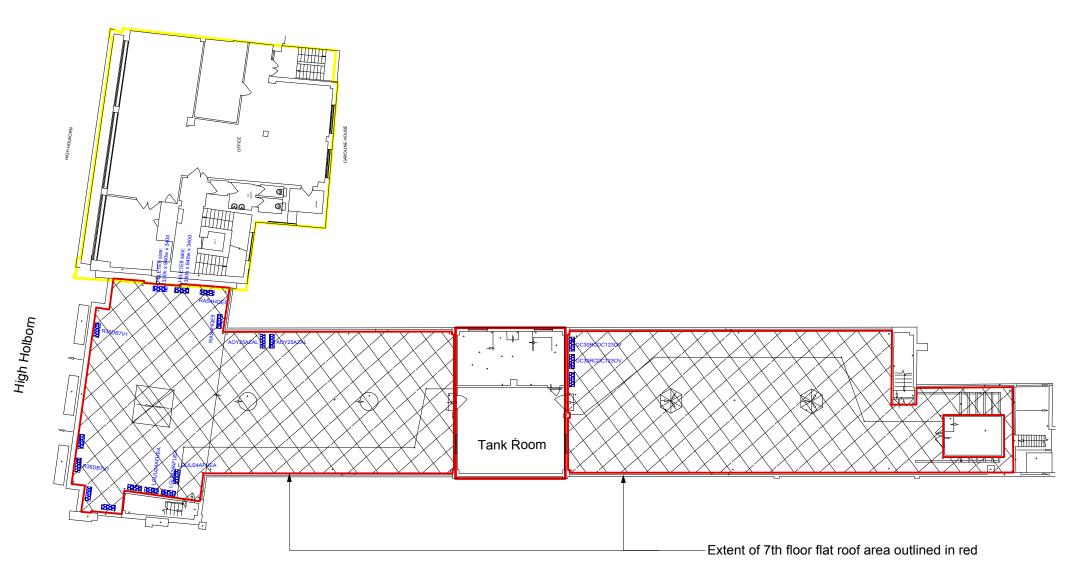

Hand Court

**Brownlow Street** 

0

DRAWING NOTES: DRAWING NOTES: All dimensions to be checked on site prior to commencement of any works, and/or preparation of any shop drawings. Sizes of and dime sions to any structural elements are indicative only. See structural engineers drawings for actual Building Identificatio Sizes of and dime. ns to any service elements are indicative only. See service engineers drawings for actual sizes and High Holborn House Existing condenser locations and model number 18-23 Hand Court his drawing to be read in conjunction with all other Architect's drawings, specifications and other Consultants' information 45-48 Bedford Row Il proprietary systems shown on this drawing are to be installed strictly in accordance with the Manufacturers/Suppliers commended details. Caroline House Flat Roof at 7th Floor Level Any discrepancies between information shown on this drawing and any other contract information or manufacturers/supp recommendations is to be brought to the attention of the Architect. Brownlow House DO NOT SCALE FROM THIS DRAWING. • • • • • Extent of Lightwells TATUS REVISION DATE