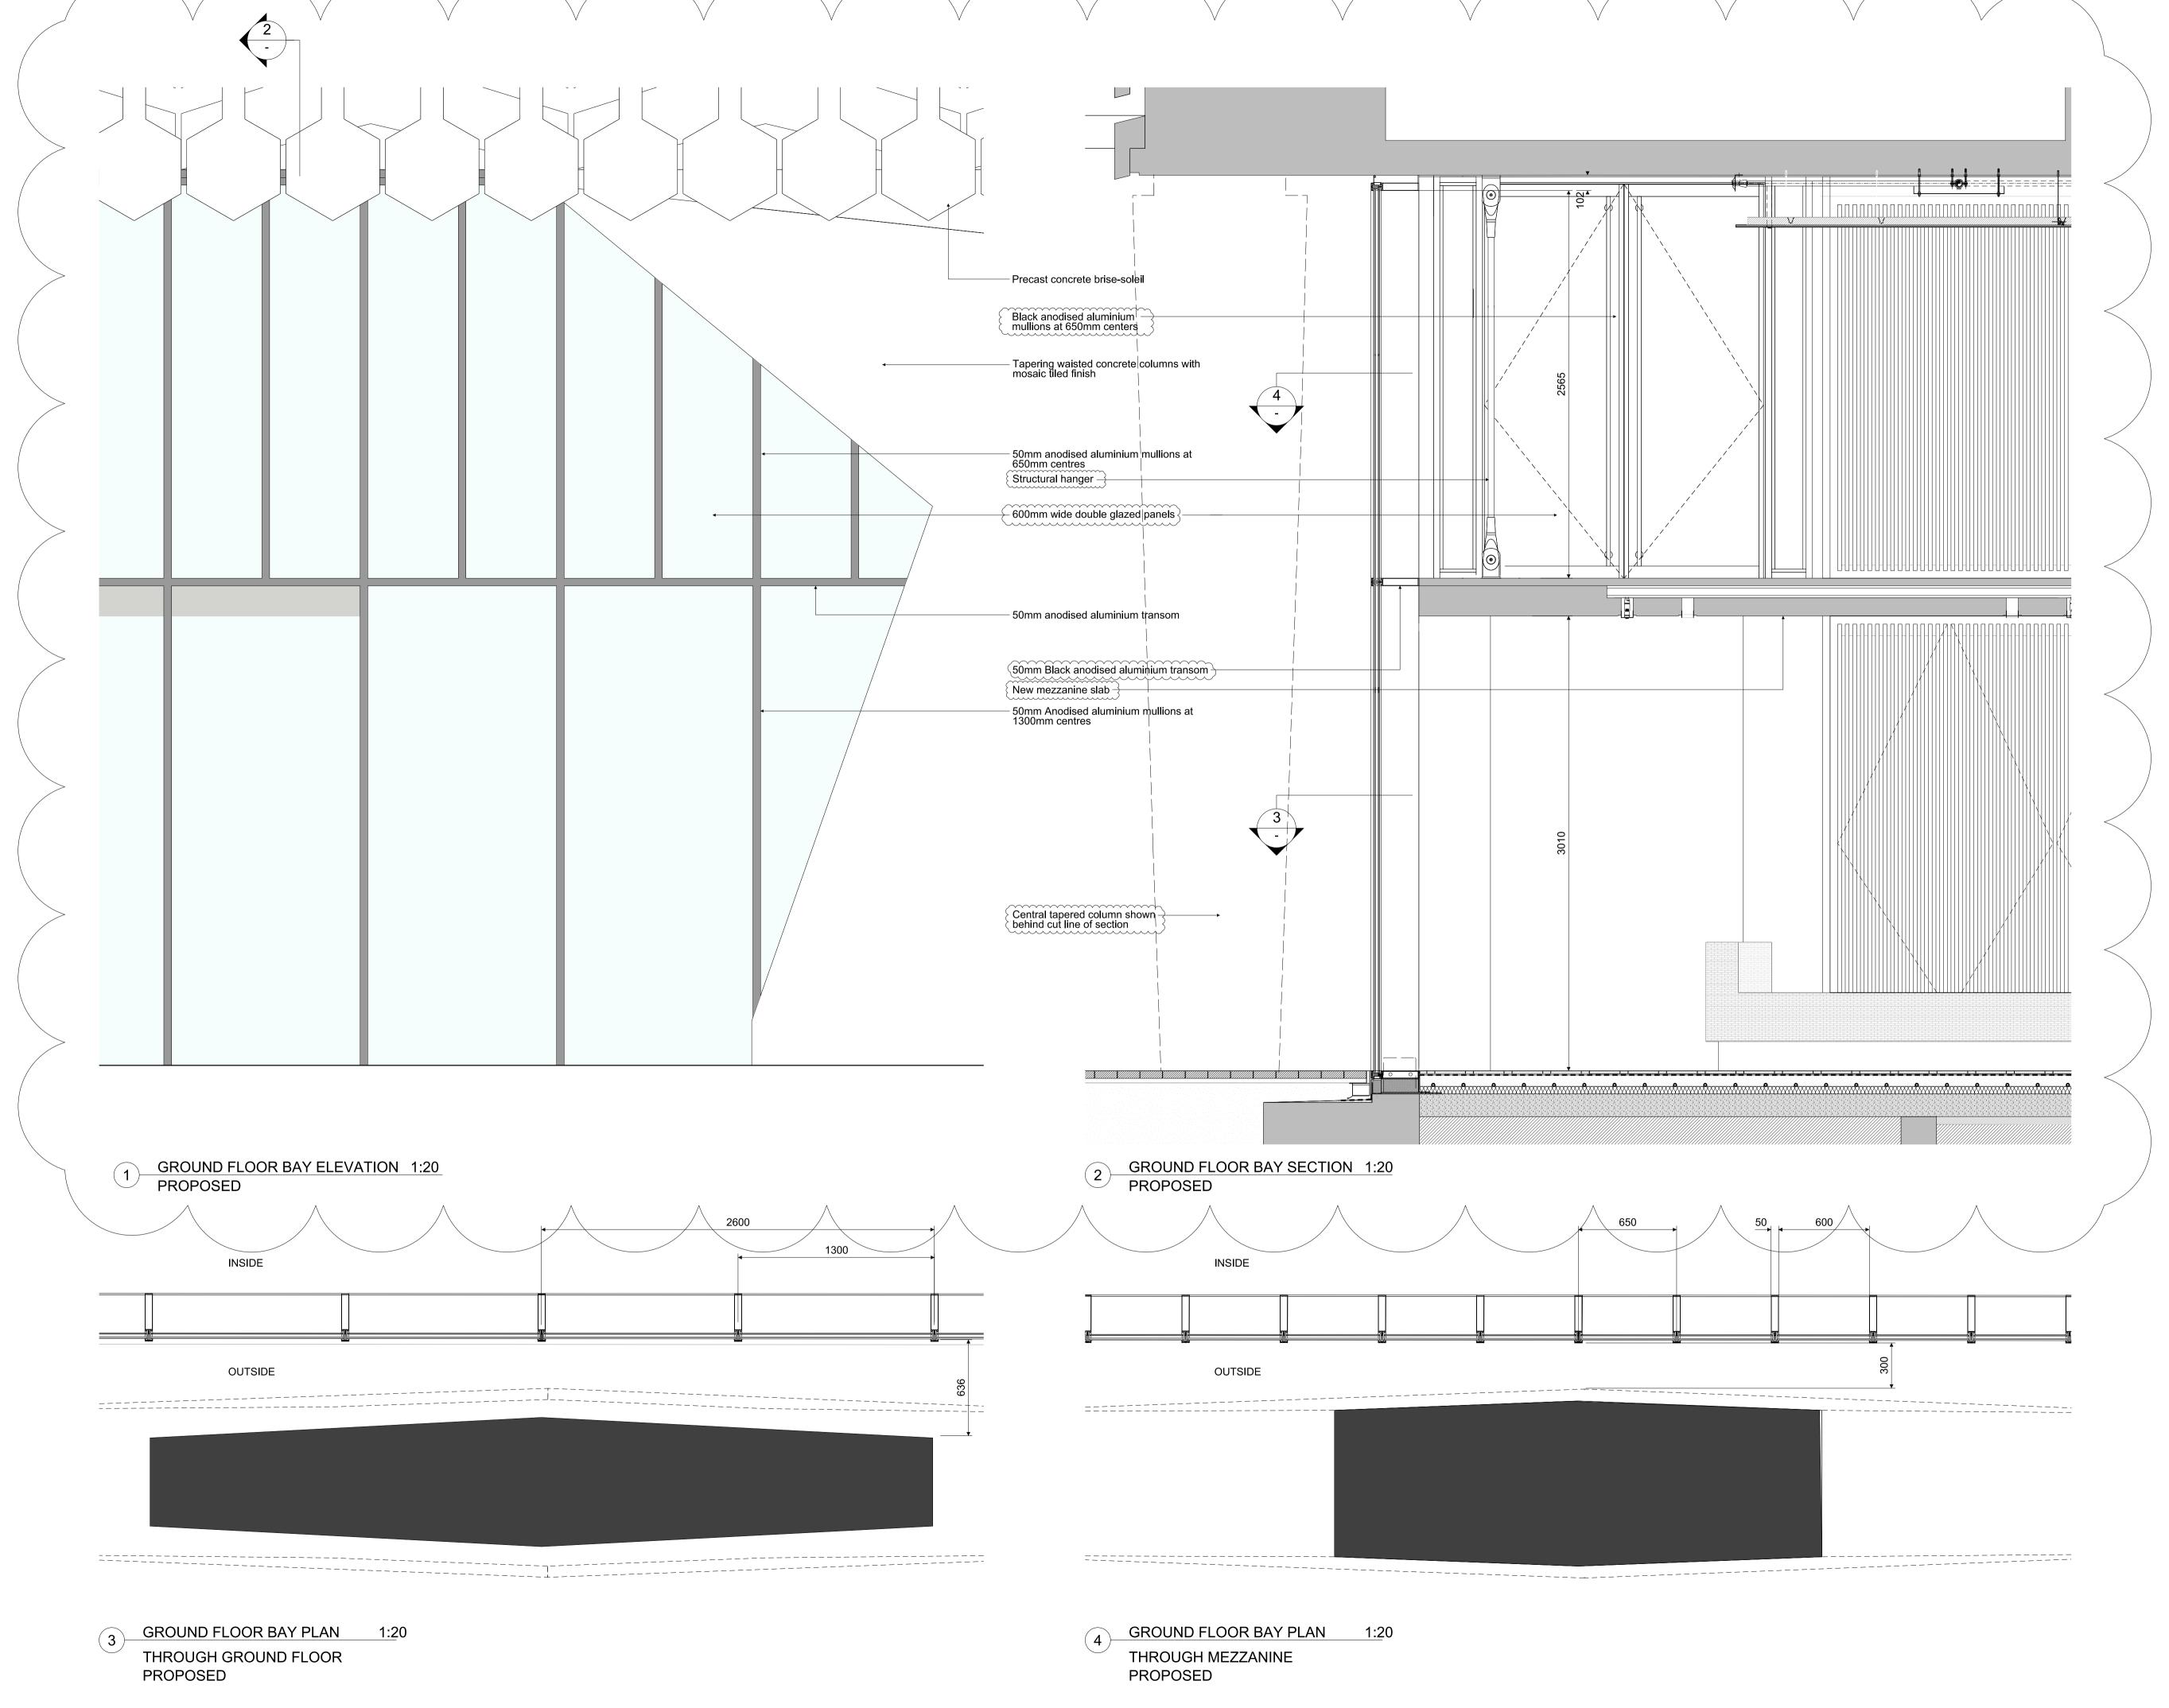

| SNO       | PL2        |                  | Mezzanine slab, technical details and floor finish updat<br>Handrail along facade and existing structural pier<br>removed. Elevation visual updated to show facade only |
|-----------|------------|------------------|-------------------------------------------------------------------------------------------------------------------------------------------------------------------------|
| REVISIONS | PL1<br>REV | 01.04.13<br>DATE | PLANNING ISSUE                                                                                                                                                          |
|           |            |                  |                                                                                                                                                                         |
| KEY PLAN  |            |                  |                                                                                                                                                                         |
| STATUS    | Ρ          | LA               | NNING                                                                                                                                                                   |
|           | C          | ONR              | AN+<br>NERS                                                                                                                                                             |

|         | T: 020 7403 8899<br>cp@conran.com www.conranandpartners.com                      |              |                      |         |        |  |  |  |  |
|---------|----------------------------------------------------------------------------------|--------------|----------------------|---------|--------|--|--|--|--|
| JOB     | Centre Point<br>101-103 New Oxford Street<br>London, WC1A 1DD                    |              |                      |         |        |  |  |  |  |
| TITLE   | PROPOSED - TYPICAL BAY DETAILS<br>GROUND FLOOR + MEZZANINE<br>CENTRE POINT TOWER |              |                      |         |        |  |  |  |  |
| DRAWN   | NT                                                                               | # <b>552</b> | # <sup>#</sup><br>19 | 803-CPT | PL2    |  |  |  |  |
| CHECKED | NE                                                                               | 1:50/20      | A1                   | APR13   | FEB 15 |  |  |  |  |