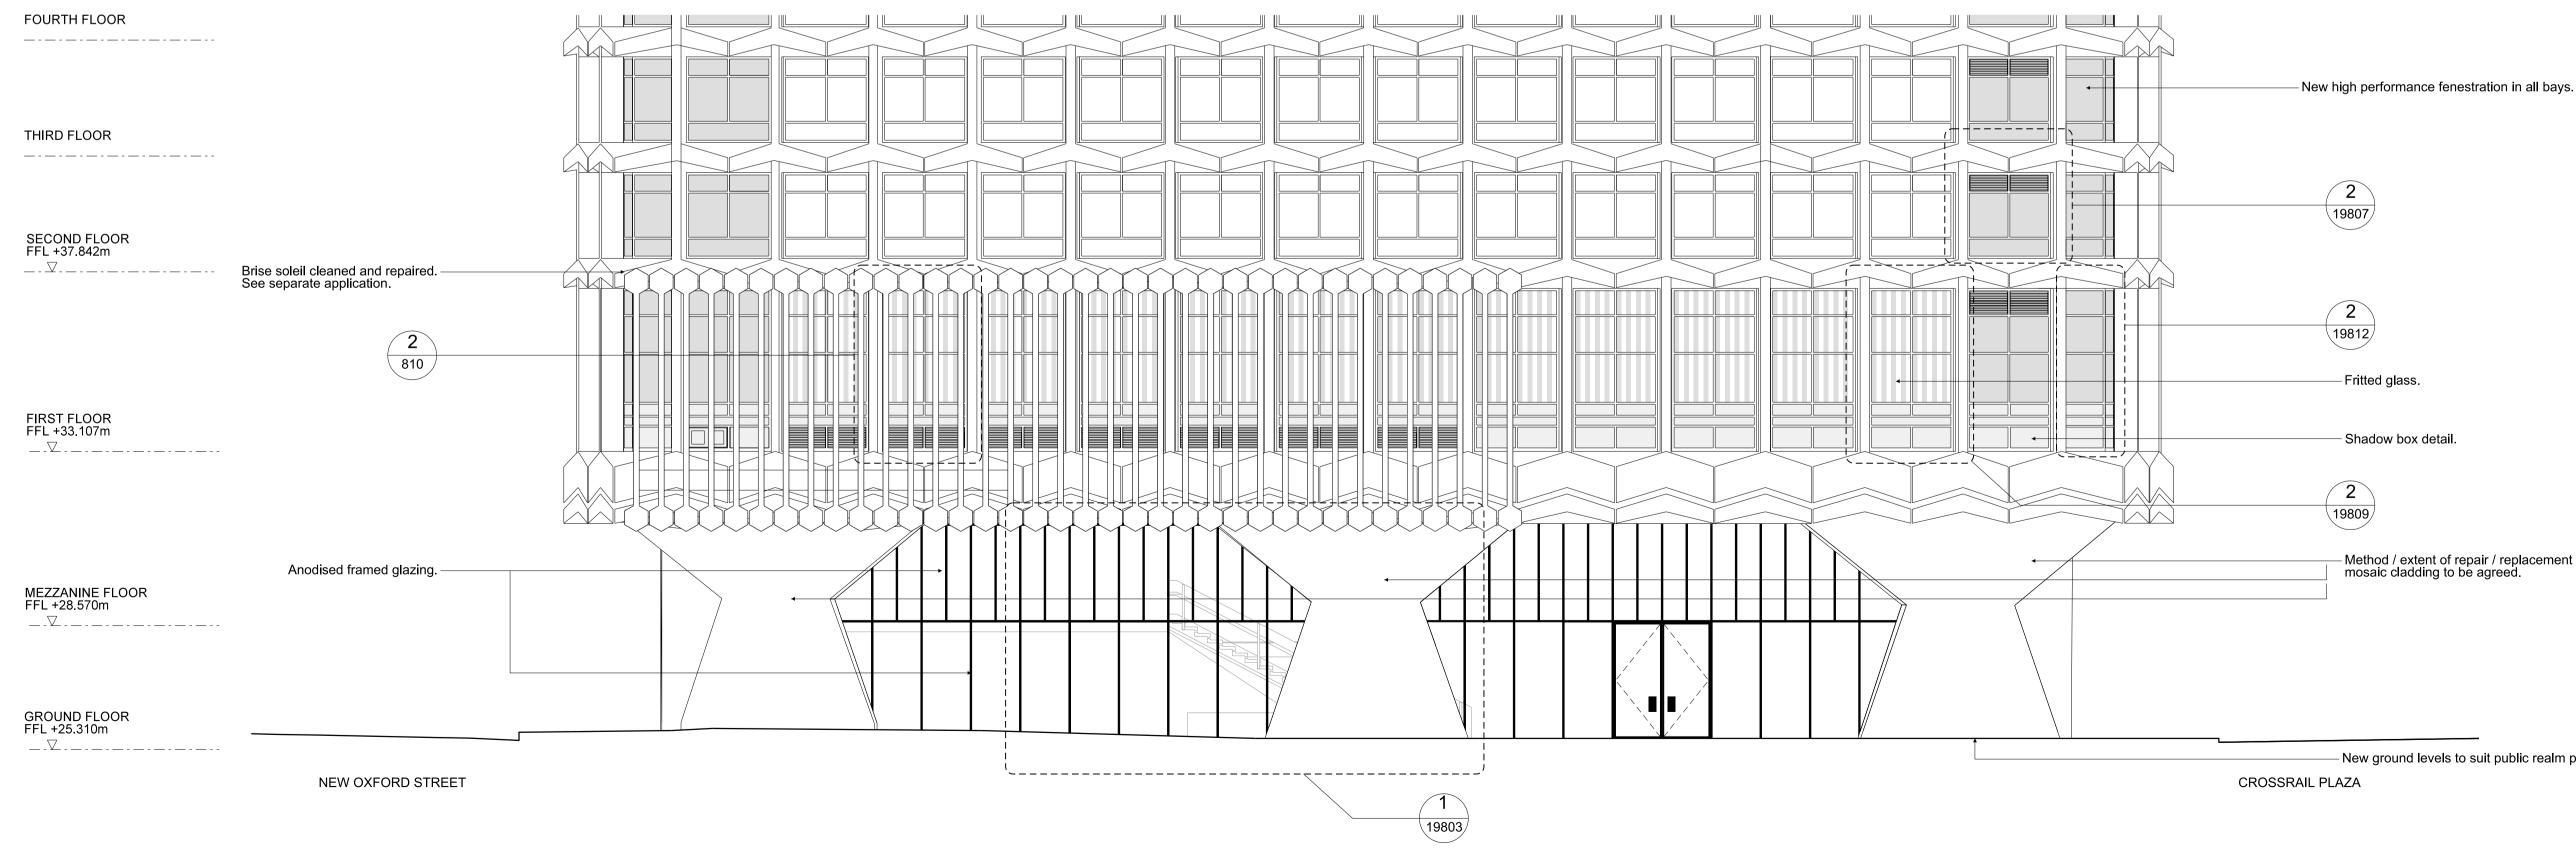

#### - New high performance fenestration in all bays.

### Pre-cast concrete façade repaired and cleaned. See separate application.

- Grey fill indicates fritted glass.

Fritted glass.

- Shadow box detail.

### Method / extent of repair / replacement of existing mosaic cladding to be agreed.

- New ground levels to suit public realm proposals.