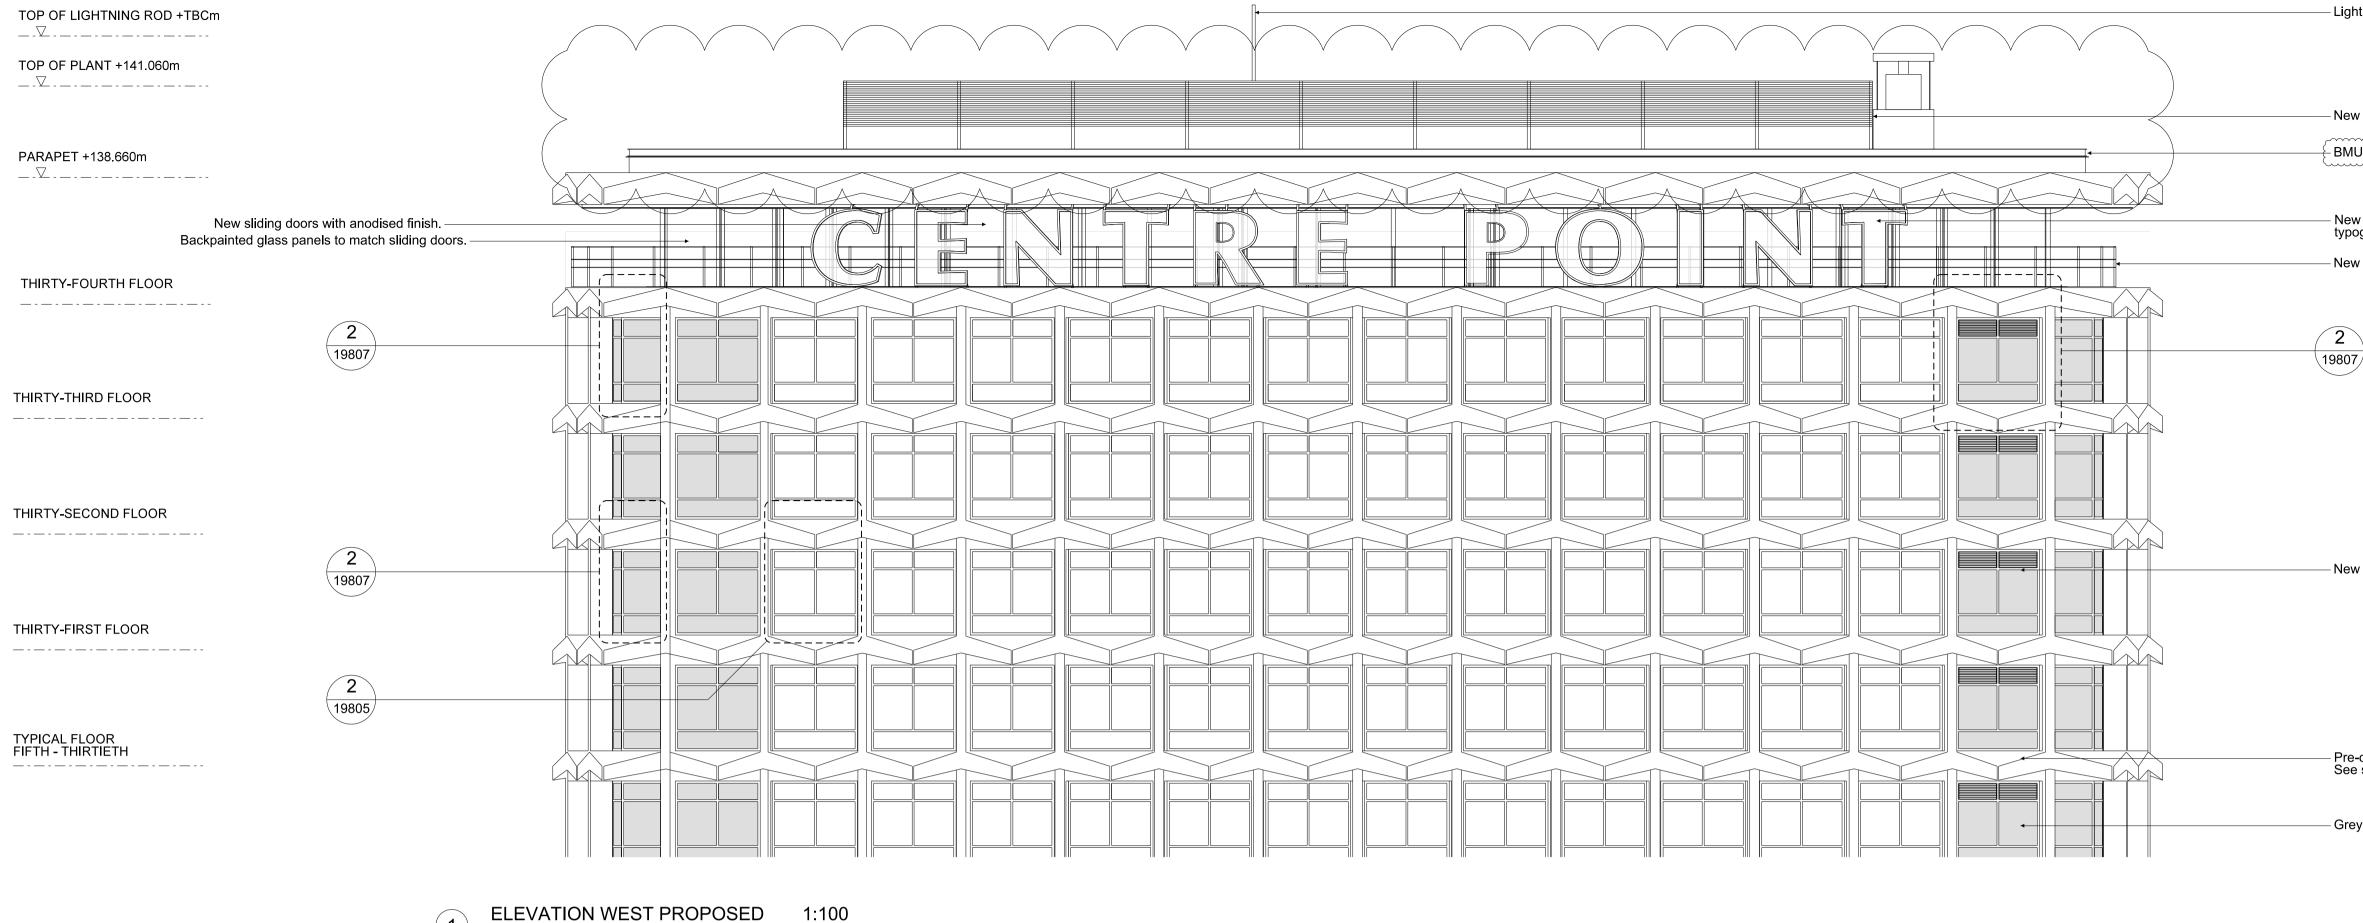

TOP OF LIGHTNING ROD +TBCm

TOP OF PLANT +141.060m

## – New plant screen.

EMU track replaced.

#### New signage to match existing typography with integrated LED lighting.

- New stainless steel and glass handrail.

#### - New high performance fenestration in all bays.

### Pre-cast concrete façade repaired and cleaned. See separate application.

- Grey fill indicates fritted glass.

Fritted glass.

- Shadow box detail.