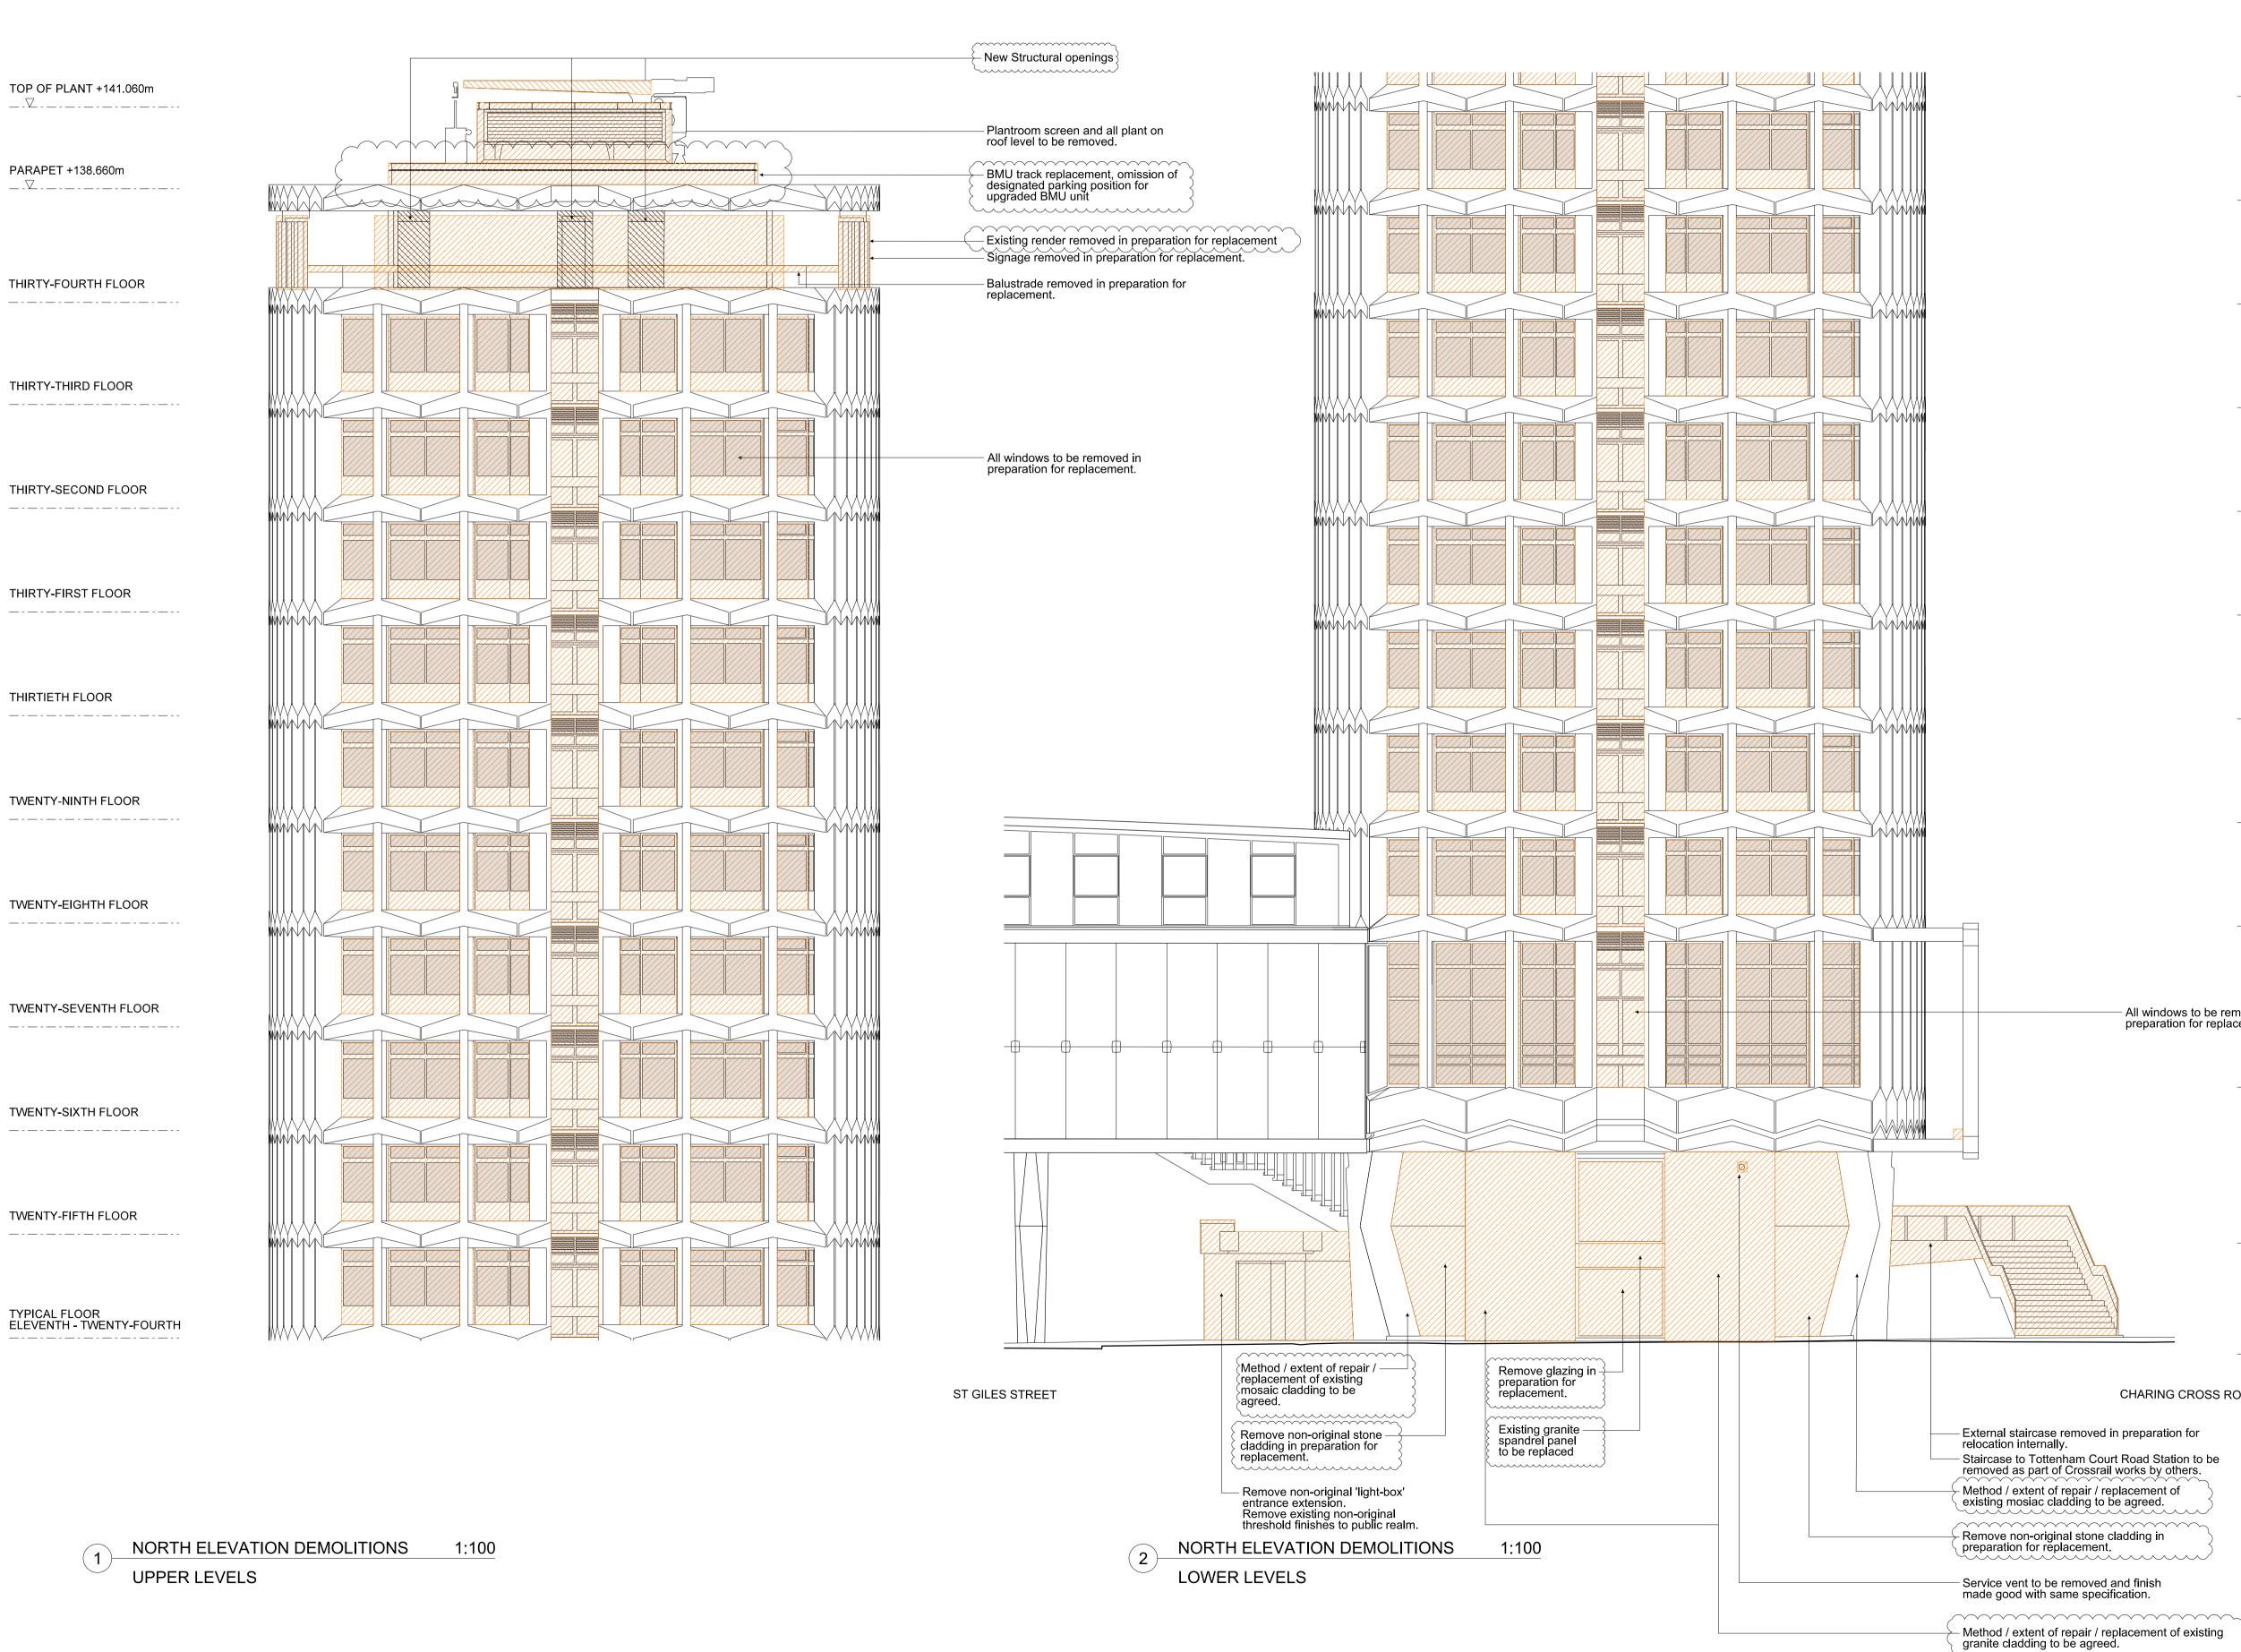

## DO NOT SCALE FROM THIS DRAWING. CONTRACTOR TO CHECK ALL DIMENSIONS ON SITE. ANY DISCREPANCIES TO BE REPORTED TO THE ARCHITECT IMMEDIATELY.

COPYRIGHT CONRAN AND PARTNERS LIMITED ©

| RESIDENTIAL                                                                      |  |
|----------------------------------------------------------------------------------|--|
| RETAIL                                                                           |  |
| PLANT                                                                            |  |
| CIRCULATION                                                                      |  |
| CAR PARK                                                                         |  |
| BACK OF HOUSE                                                                    |  |
| OFFICE                                                                           |  |
| RESIDENTIAL AMENITY                                                              |  |
| DEMOLITION                                                                       |  |
| EXISTING STRUCTURE                                                               |  |
| PARTITION                                                                        |  |
|                                                                                  |  |
| BUILDERSWORK OPENING<br>THROUGH EXISTING SLAB                                    |  |
| BUILDERSWORK OPENING THROUGH<br>UPPER AND LOWER SLAB (USED ON<br>1ST FLOOR ONLY) |  |
| BUILDERSWORK OPENING<br>THROUGH UPPER SLAB (USED<br>ON 1ST FLOOR ONLY)           |  |
|                                                                                  |  |

## TENTH FLOOR \_------

NINTH FLOOR

\_-----

EIGHTH FLOOR \_-----

SEVENTH FLOOR

\_-----

SIXTH FLOOR \_-----

FIFTH FLOOR \_-----

FOURTH FLOOR

\_\_\_\_\_

THIRD FLOOR

\_-----

SECOND FLOOR

All windows to be removed in preparation for replacement.

FIRST FLOOR FFL +33.150m

\_\_\_\_\_\_

MEZZANINE FLOOR FFL +28.570m \_\_\_\_\_

GROUND FLOOR FFL +25.310m

\_\_\_\_\_

CHARING CROSS ROAD

\_ - - - - - -

## PL1 01.04.13 PLANNING ISSUE REV | DATE | DESCRIPTION

PL2 FEB 15 PLANNING ISSUE: Updated demolition scope for removal of BMU track removal and granite spandrel panel. Retained finishes notes updated.

## PLANNING **CONRAN+** PARTNERS

Architects Designers 22 Shad Thames London SE1 2YU T: 020 7403 8899 cp@conran.com www.conranandpartners.com

Centre Point 101-103 New Oxford Street London, WC1A 1DD

DEMOLITION ELEVATIONS - NORTH