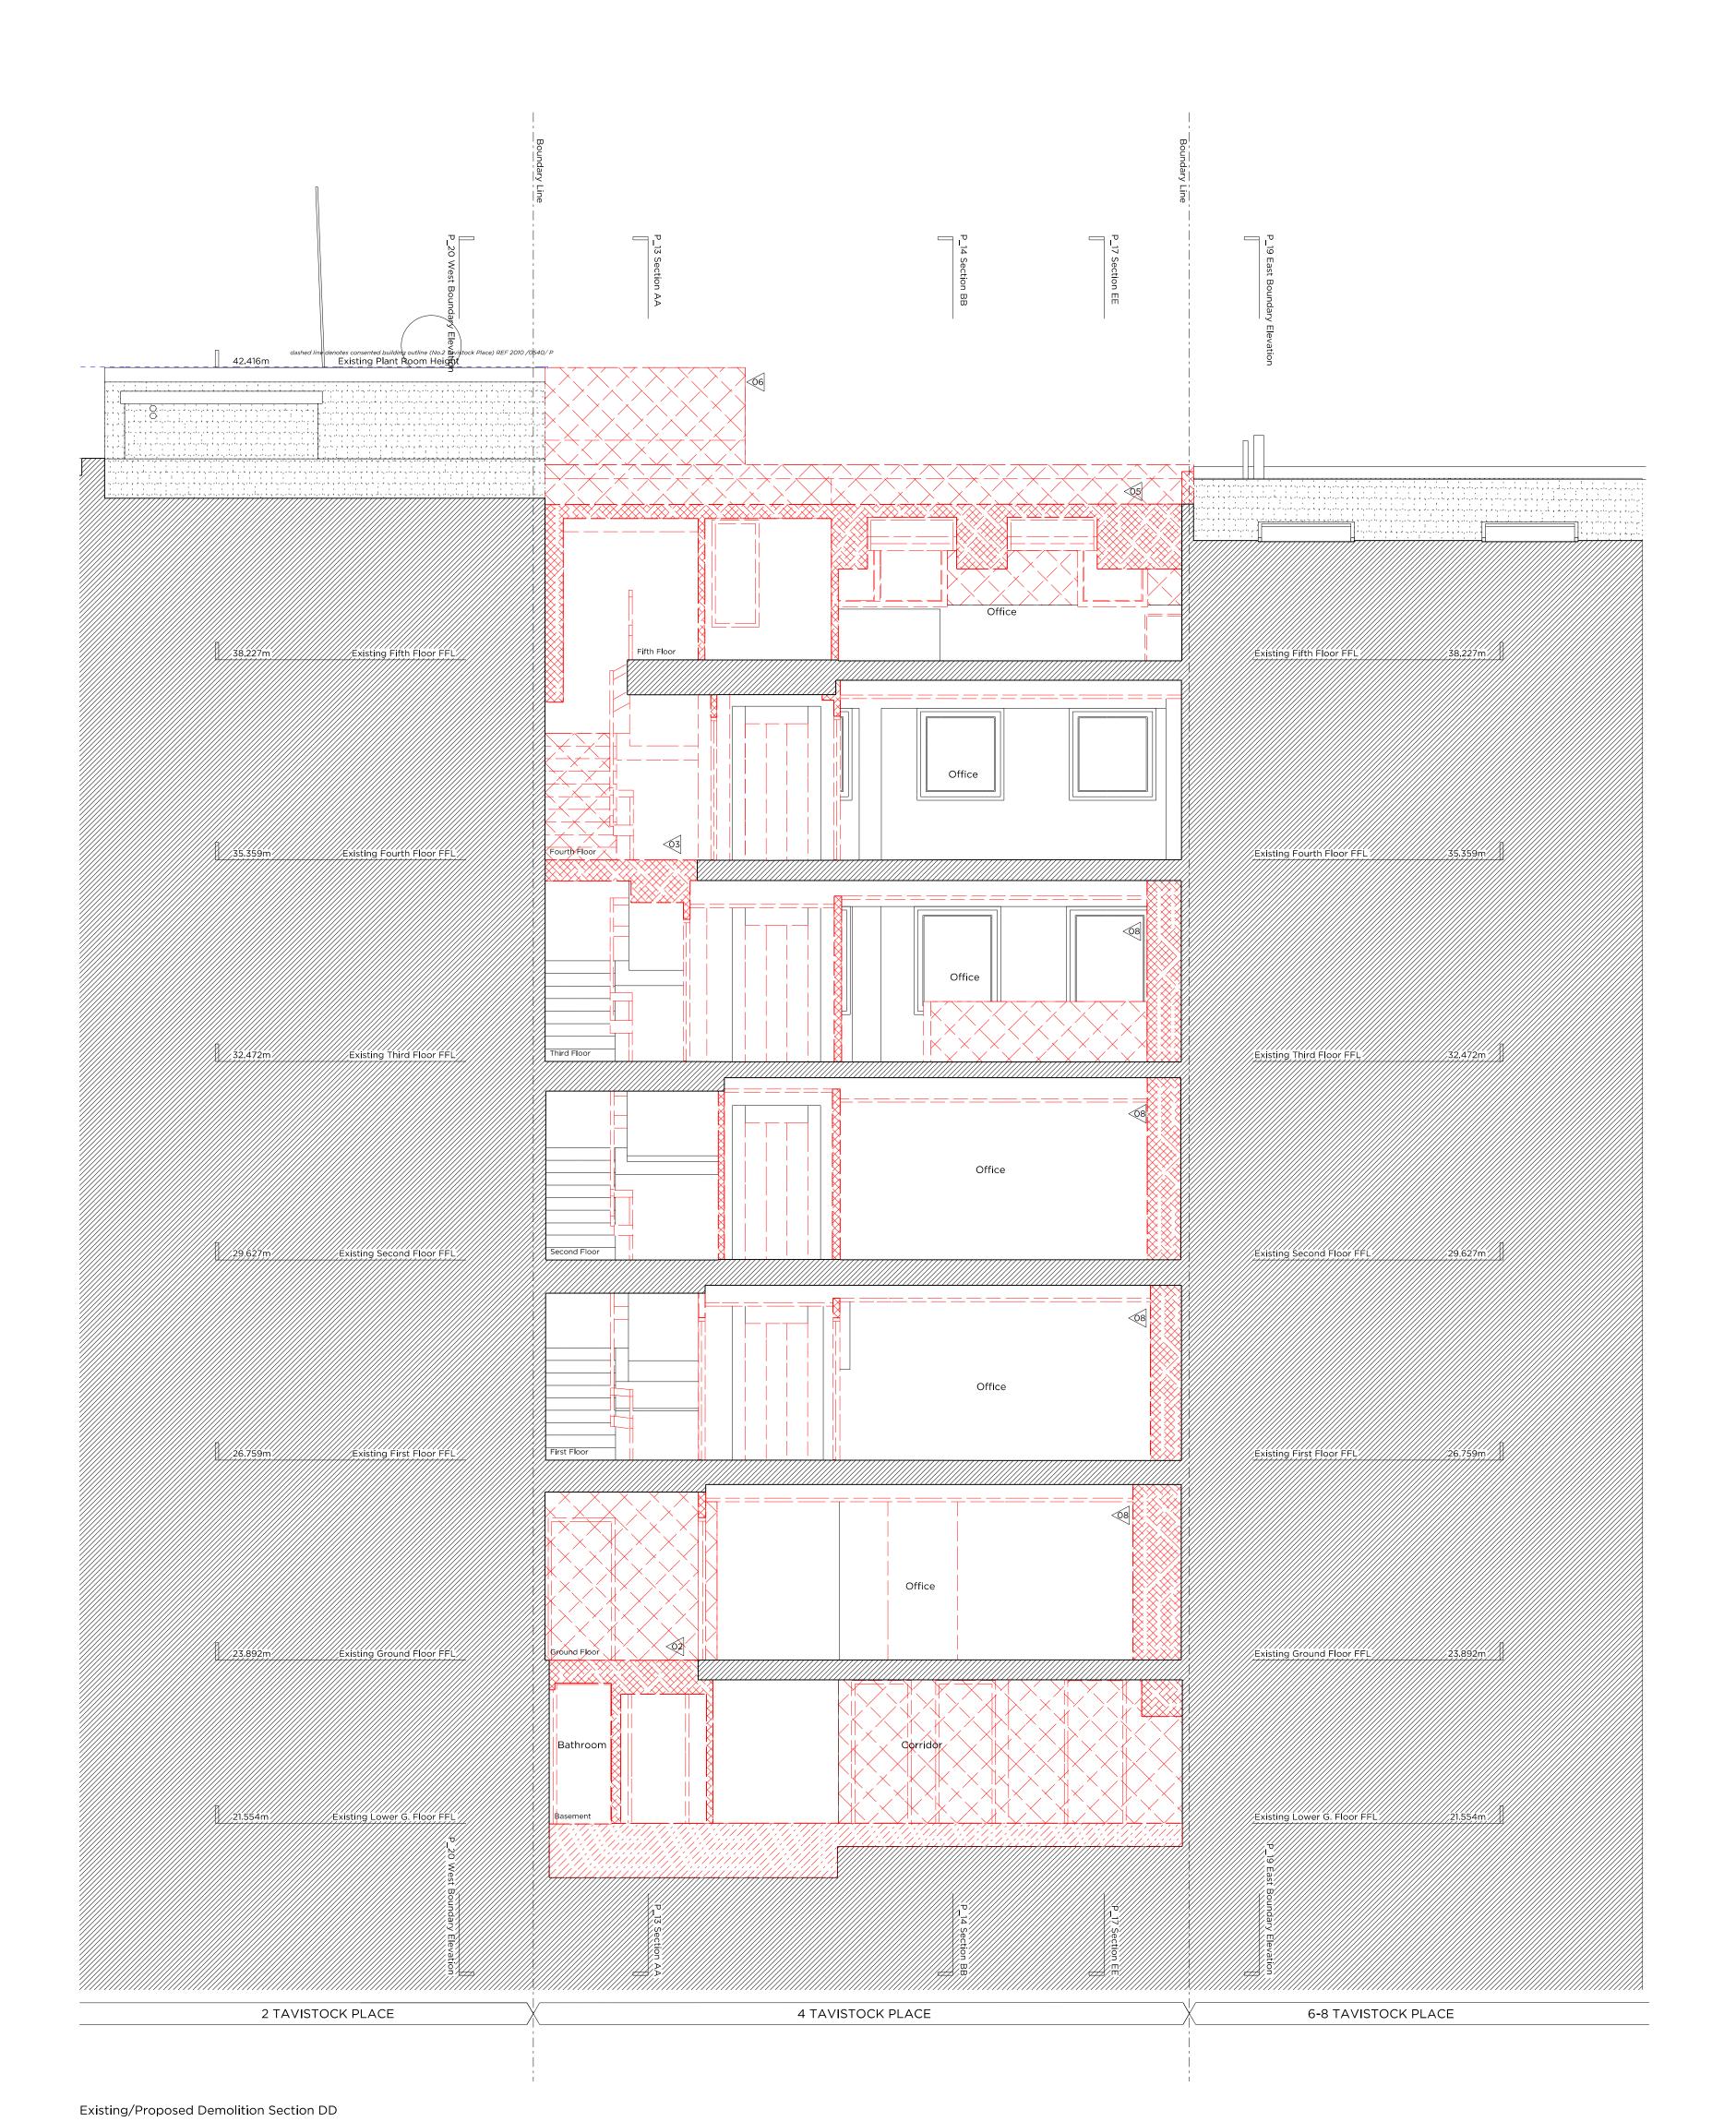

Proposed Section DD

PLANNING

Issued for Planning

Project No.

Client

GFZ Developments Ltd

Date

February 2015

Scale

1:50@A0/1:100@A2

Project

4 Tavistock Place

Drawing Title:

Demolition & Proposed Section DD

Drawing No.

Drawn

DI

Marek Wojciechowski Architects Ltd.

Copyright Marek Wojciechowski Architects.
No implied license exists. This drawing should not be used to calculate areas for the purposes of valuation. All dimensions to be checked on site by the contractor and such dimensions to be their responsibility. Do not scale drawings. All work must comply with relevant British Standards and Building Regulations requirements. Drawing errors and omissions to be reported to the architect.