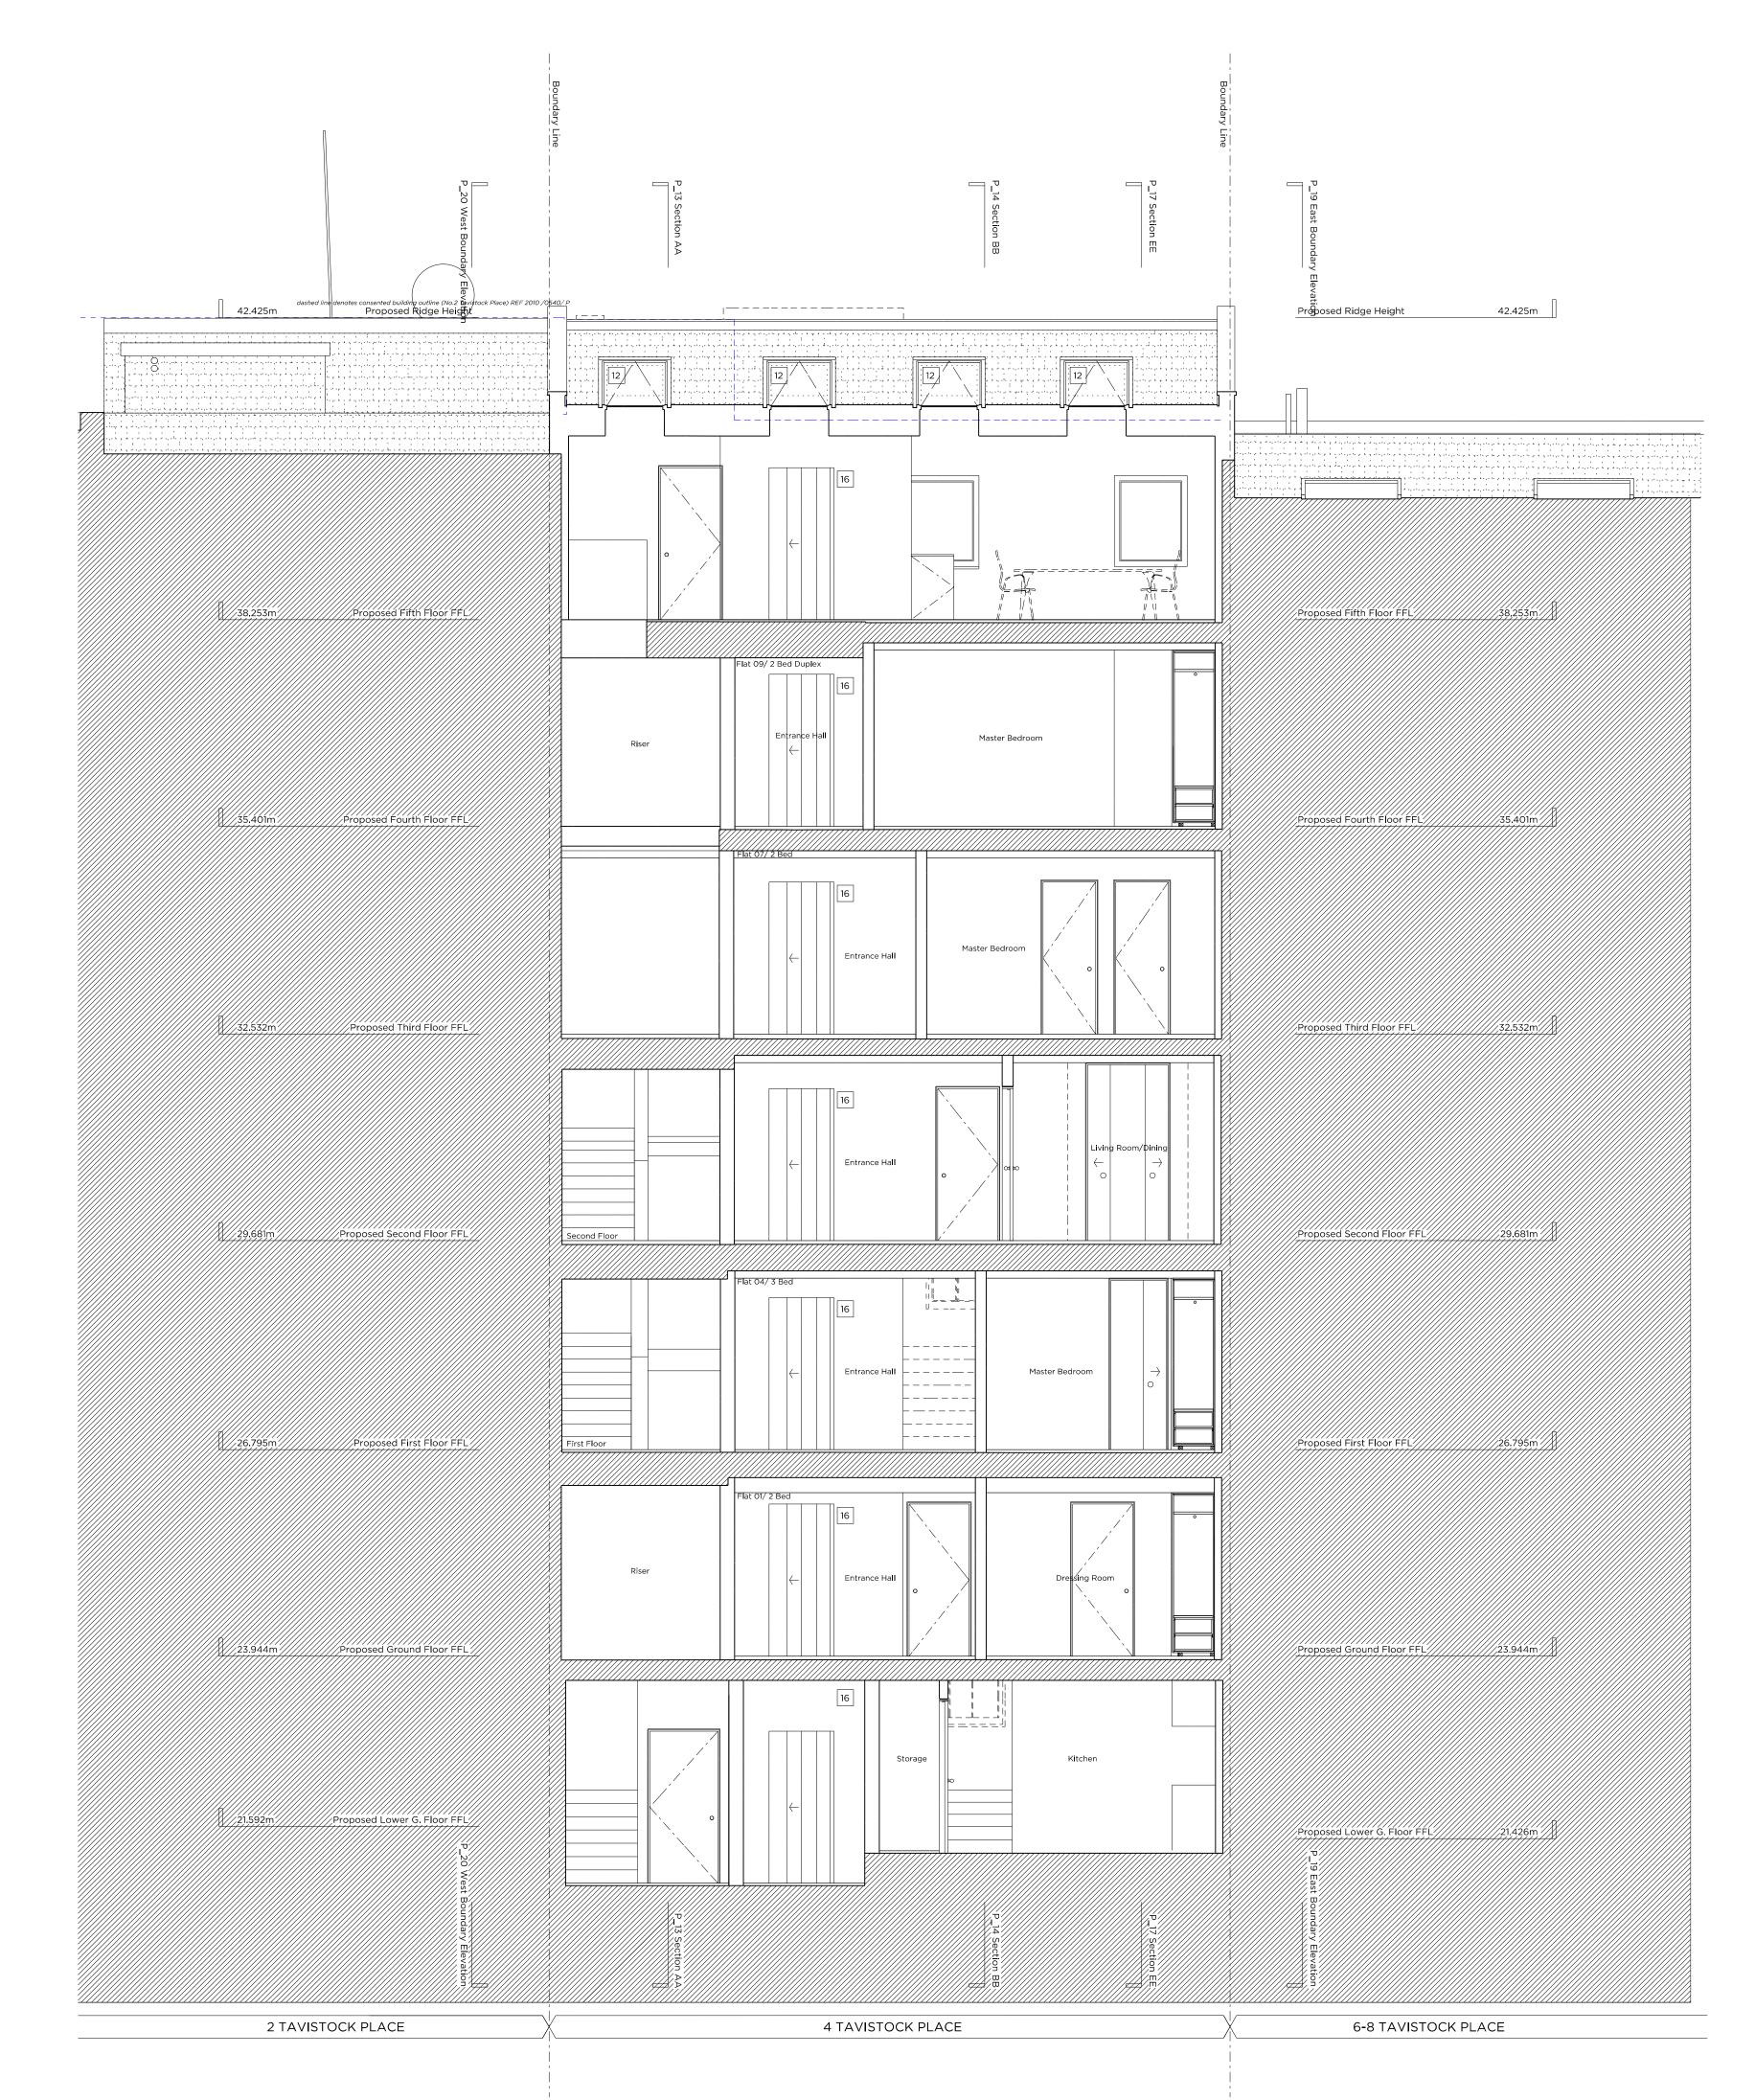

Proposed Section DD

PLANNING

Issued for Planning

Project No.

Client

GFZ Developments Ltd

Date

February 2015

Scale

1:50@A0/1:100@A2

Project

4 Tavistock Place

Drawing Title:

Demolition & Proposed Section DD

Drawing No.

Drawn

DI

Marek Wojciechowski Architects Ltd.

Copyright Marek Wojciechowski Architects.
No implied license exists. This drawing should not be used to calculate areas for the purposes of valuation. All dimensions to be checked on site by the contractor and such dimensions to be their responsibility. Do not scale drawings. All work must comply with relevant British Standards and Building Regulations requirements. Drawing errors and omissions to be reported to the architect.