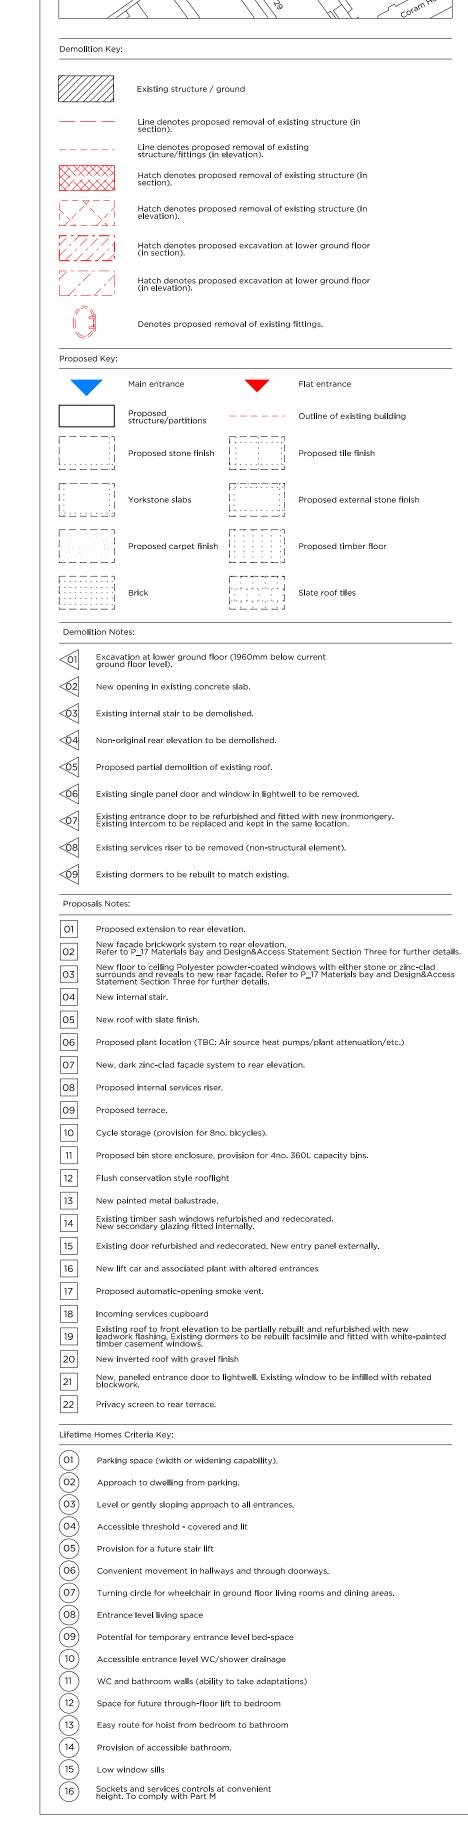

Existing/Proposed Demolition - Section CC







Issued for Planning

Client

GFZ Developments Ltd

Date
February 2015

Scale
1:50@A0/1:100@A2

Project
4 Tavistock Place

Drawing Title:

Demolition & Proposed Section CC

Drawing No.

P\_15

Drawn
DI
Approved
MW
Signed
MW



Marek Wojciechowski Architects Ltd.

Copyright Marek Wojciechowski Architects.

No implied license exists. This drawing should not be used to calculate areas for the purposes of valuation. All dimensions to be checked on site by the contractor and such dimensions to be their responsibility. Do not scale drawings. All work must comply with relevant British Standards and Building Regulations requirements. Drawing errors and omissions to be reported to the architect.

0 0.5 1 2.5m