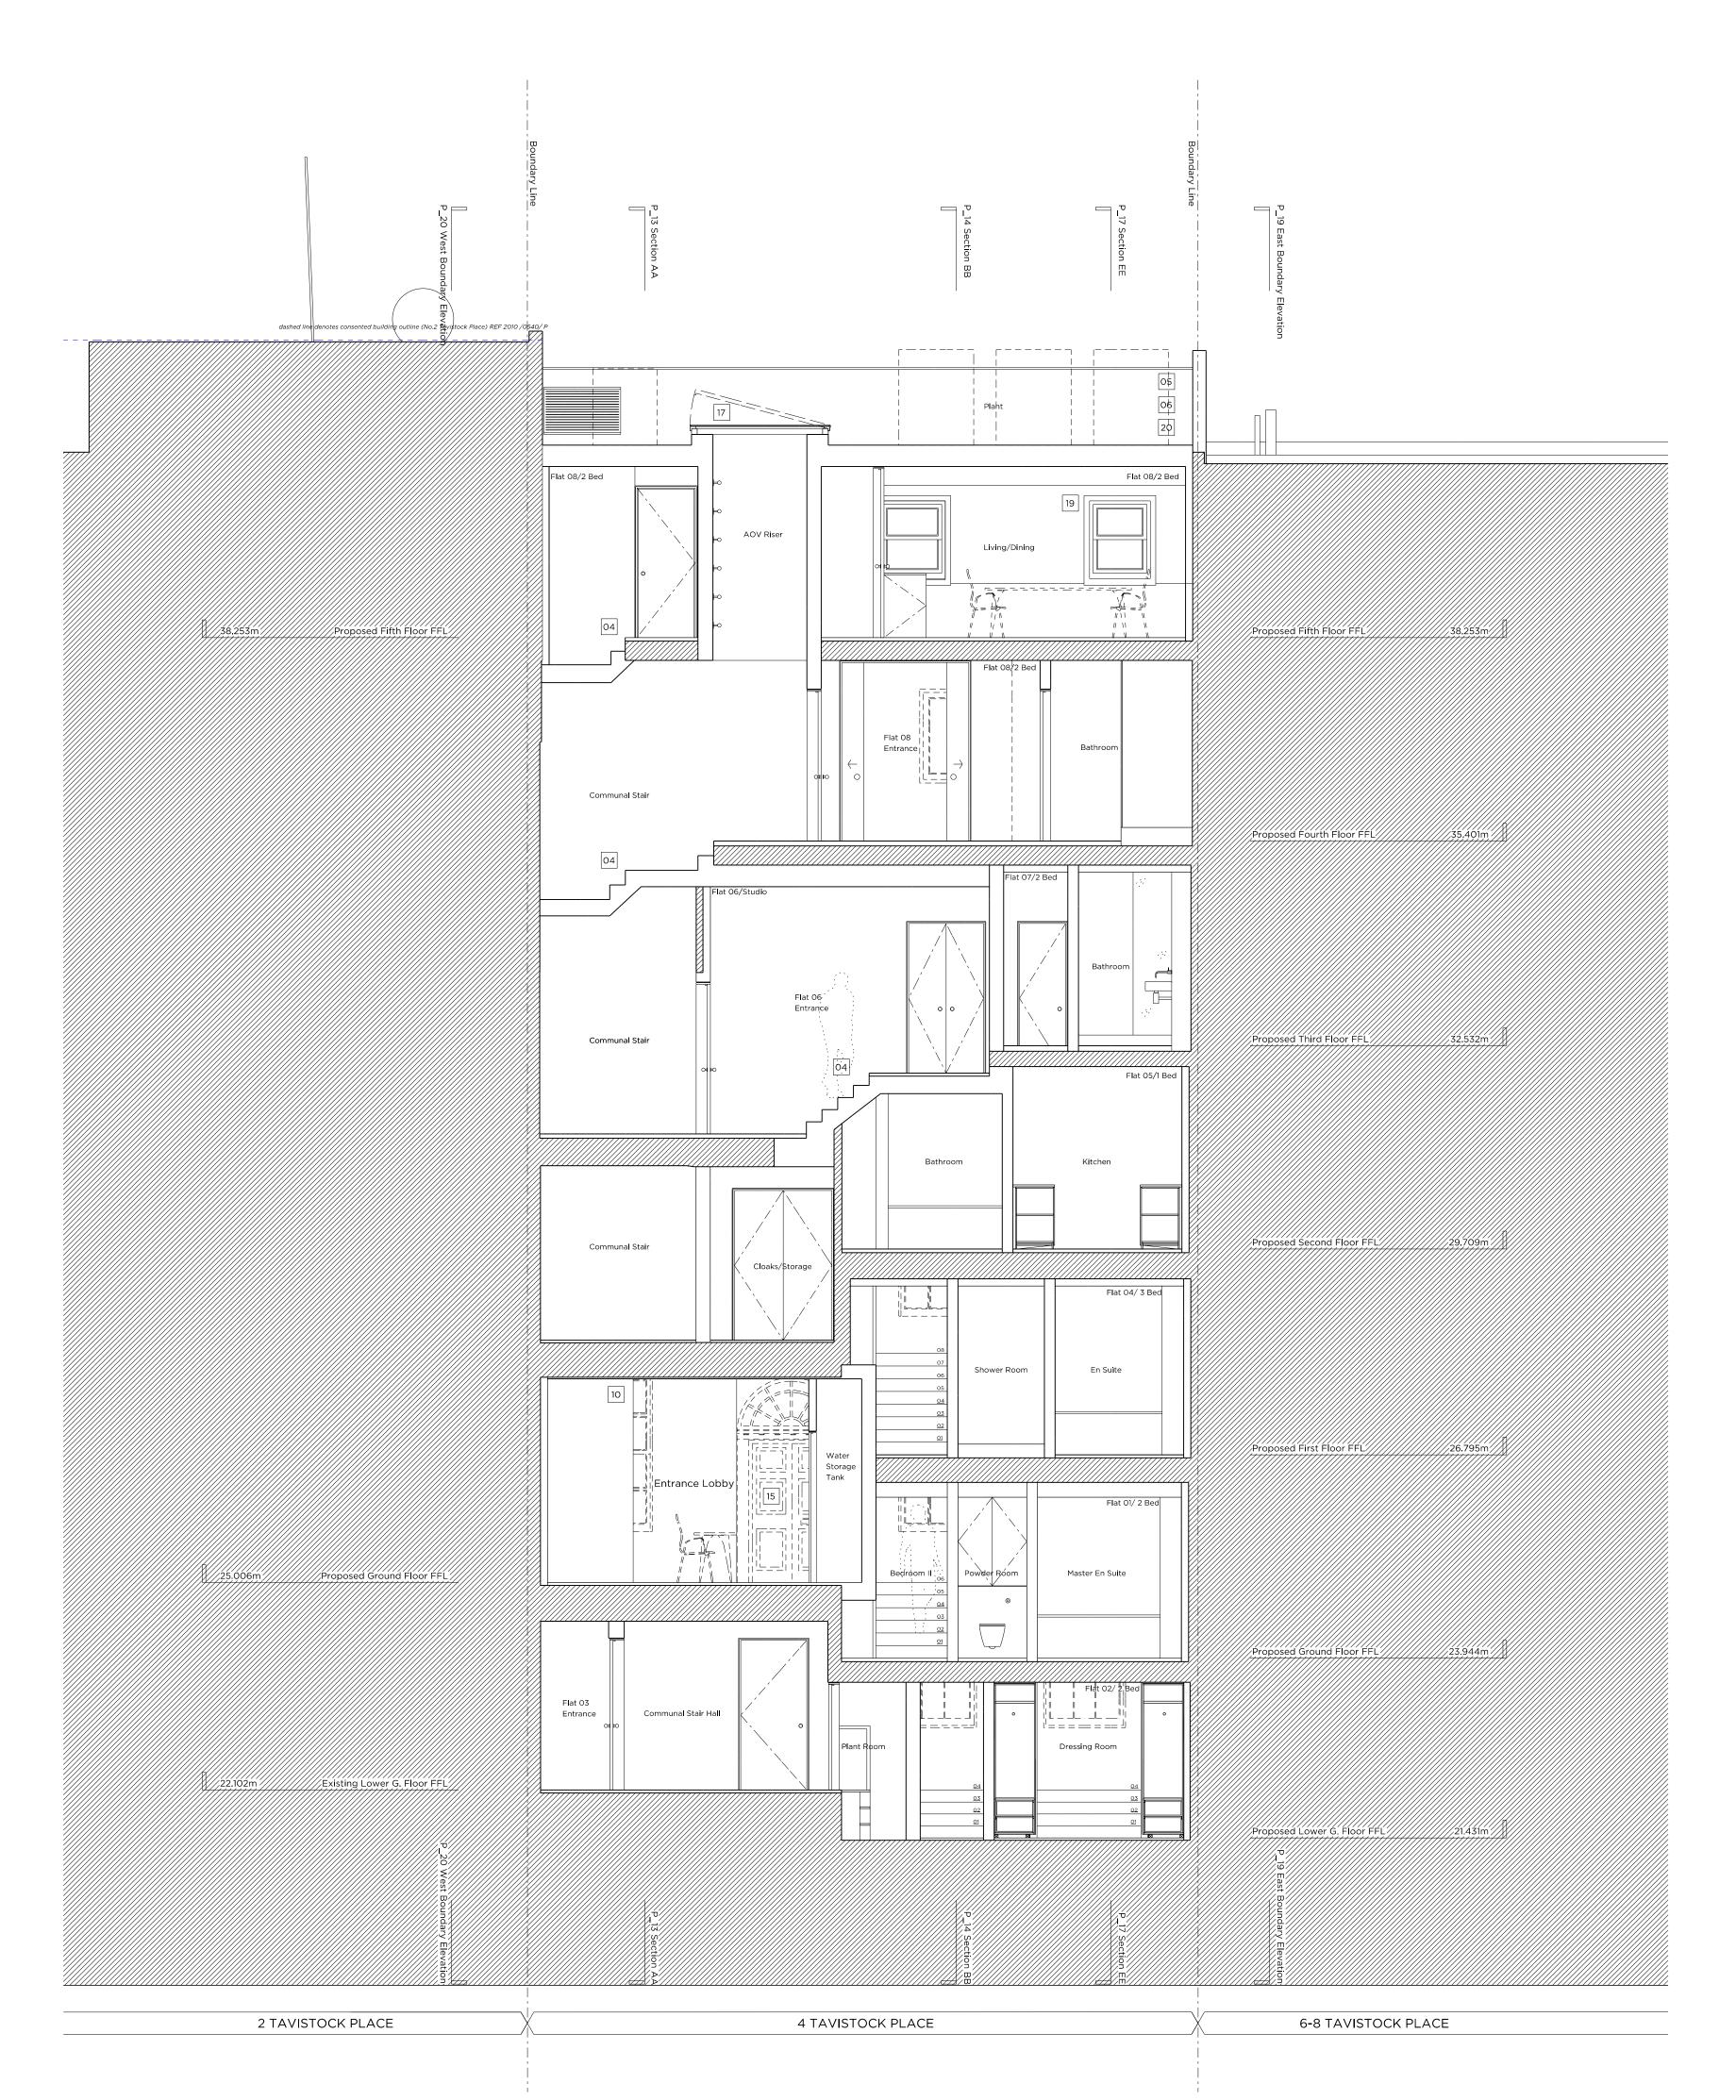

Existing/Proposed Demolition - Section CC

Issued for Planning

Client

GFZ Developments Ltd

Date
February 2015

Scale
1:50@A0/1:100@A2

Project
4 Tavistock Place

Drawing Title:

Demolition & Proposed Section CC

Drawing No.

P\_15

Drawn
DI
Approved
MW
Signed
MW

Marek Wojciechowski Architects Ltd.

Copyright Marek Wojciechowski Architects.

No implied license exists. This drawing should not be used to calculate areas for the purposes of valuation. All dimensions to be checked on site by the contractor and such dimensions to be their responsibility. Do not scale drawings. All work must comply with relevant British Standards and Building Regulations requirements. Drawing errors and omissions to be reported to the architect.