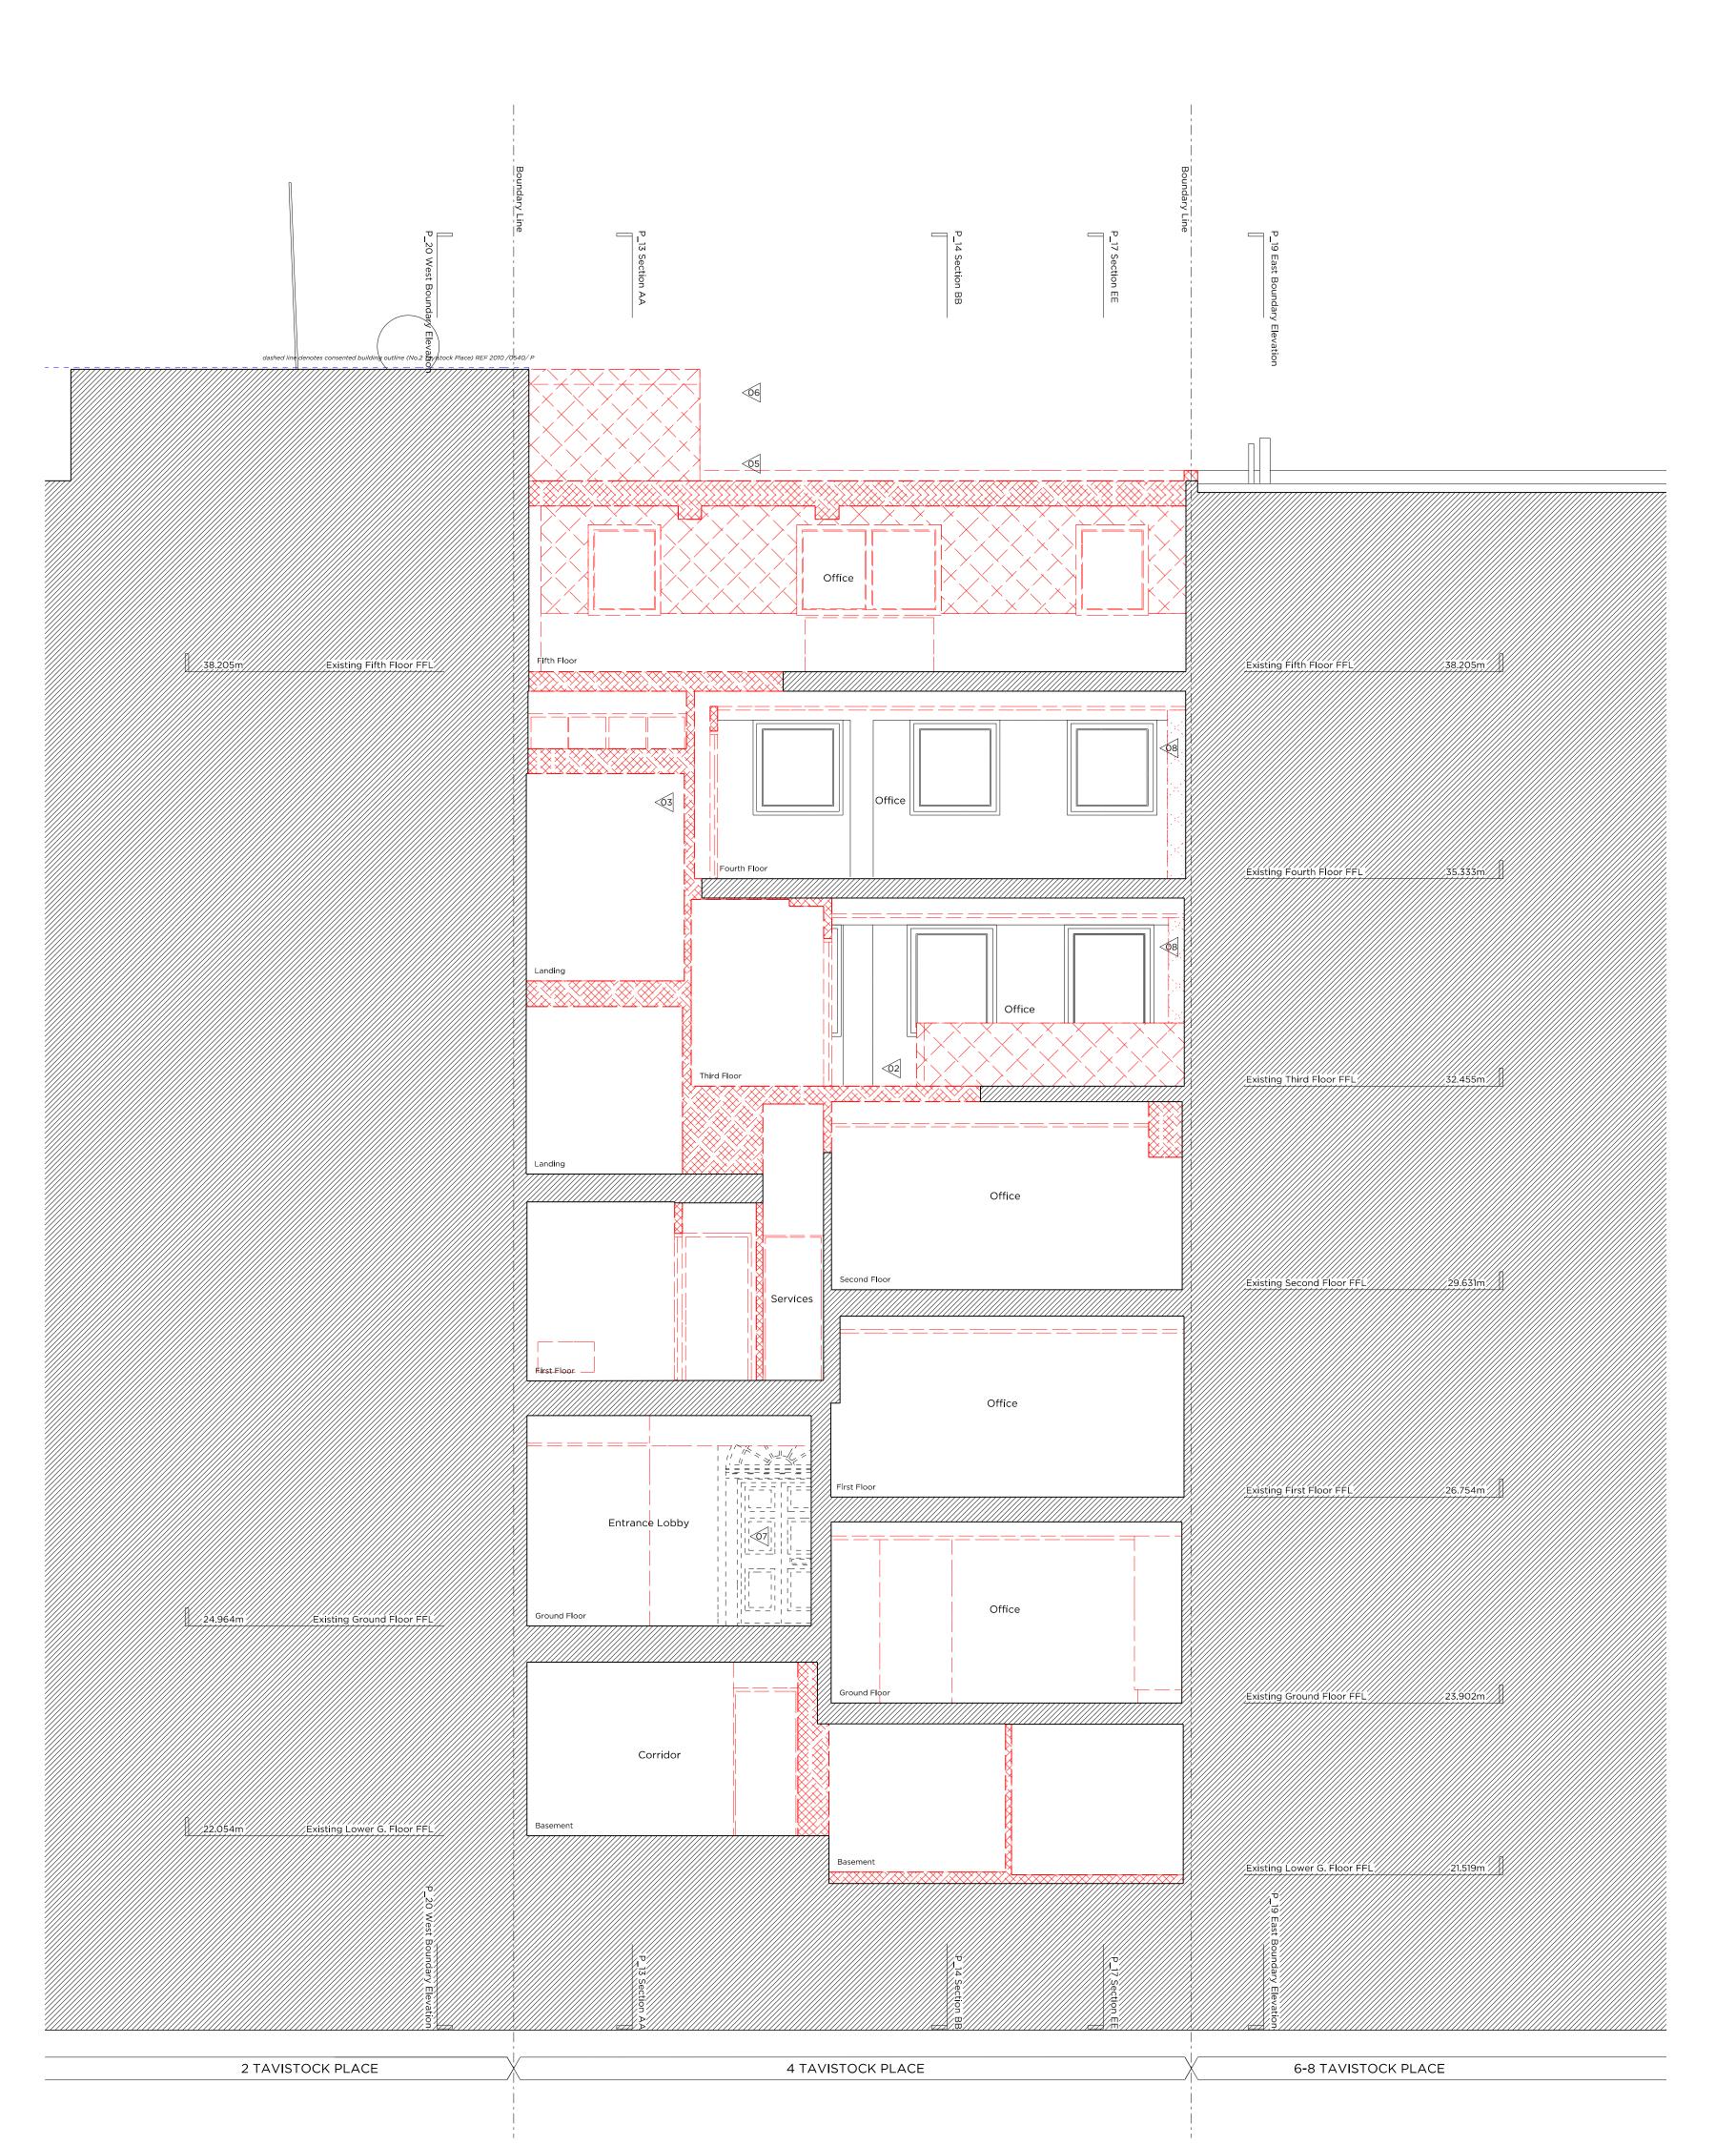

Existing/Proposed Demolition - Section CC

Issued for Planning

Client

GFZ Developments Ltd

Date
February 2015

Scale
1:50@A0/1:100@A2

Project
4 Tavistock Place

Drawing Title:

Demolition & Proposed Section CC

Drawing No.

P\_15

Drawn
DI
Approved
MW
Signed
MW

Marek Wojciechowski Architects Ltd.

Copyright Marek Wojciechowski Architects.

No implied license exists. This drawing should not be used to calculate areas for the purposes of valuation. All dimensions to be checked on site by the contractor and such dimensions to be their responsibility. Do not scale drawings. All work must comply with relevant British Standards and Building Regulations requirements. Drawing errors and omissions to be reported to the architect.