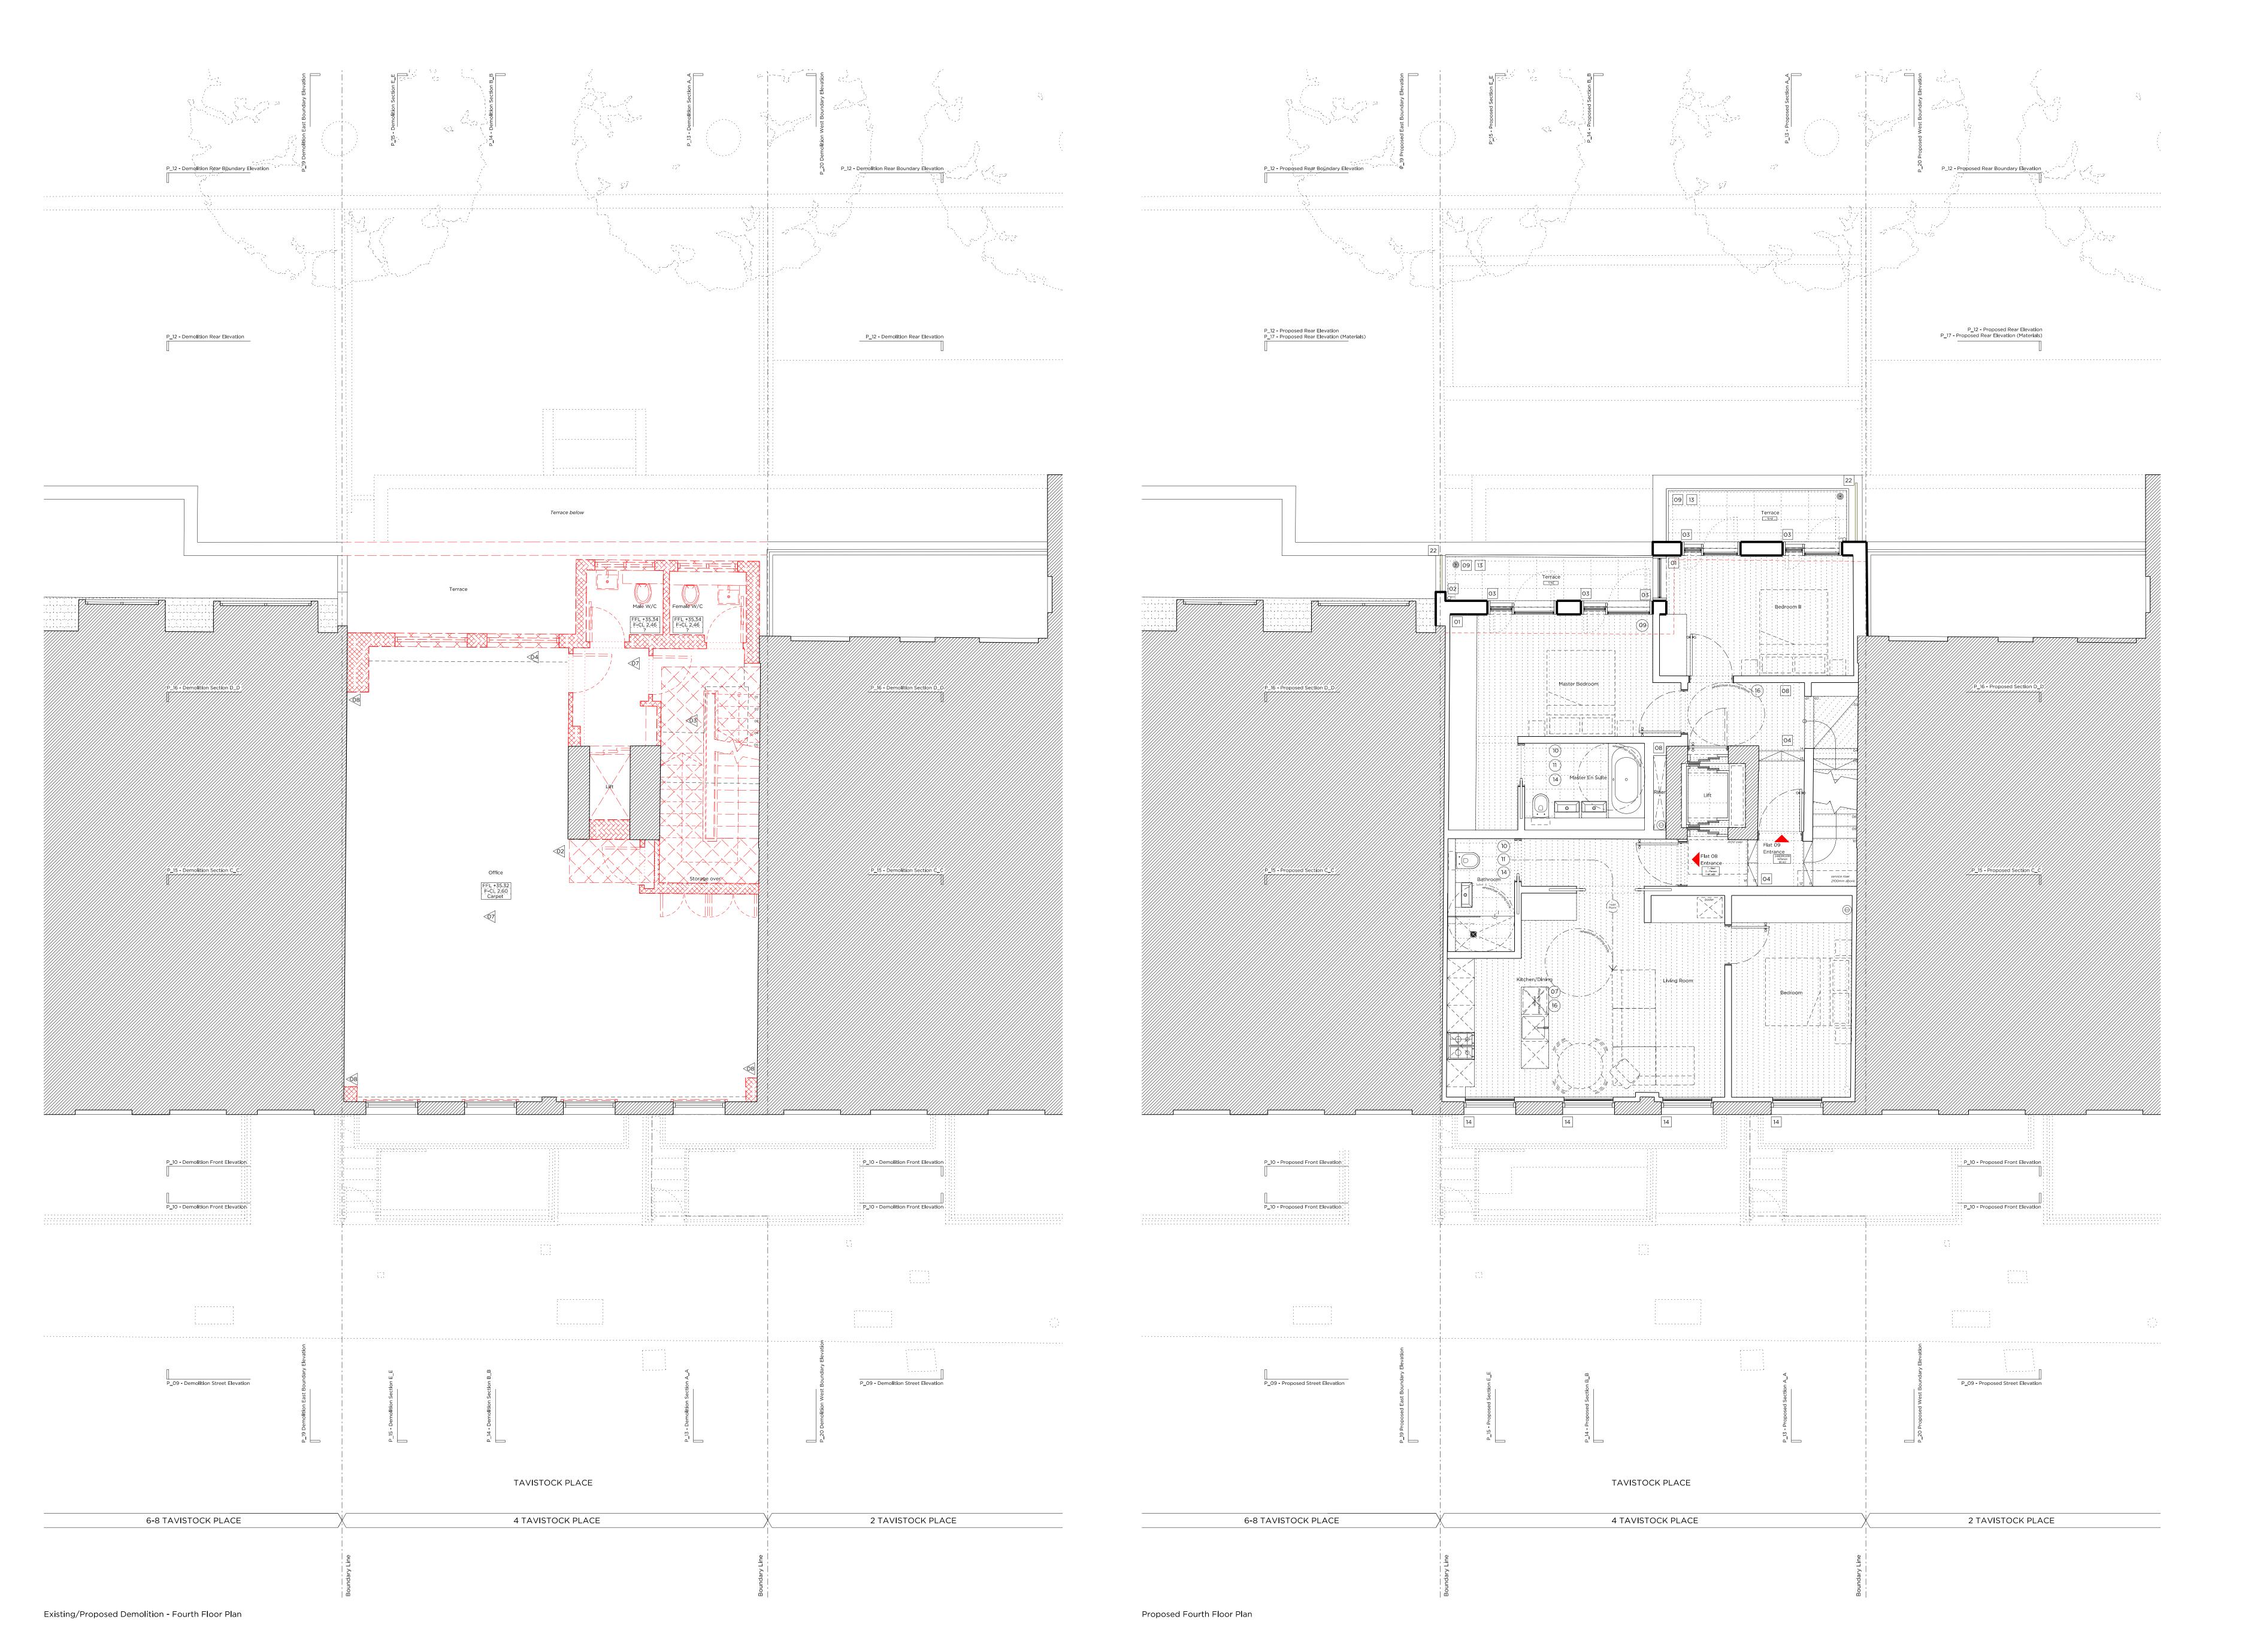

Key Plan, Scale 1:1250

Issued for Planning

Easy route for hoist from bedroom to bathroom

4) Provision of accessible bathroom.

Sockets and services controls at convenient height. To comply with Part M

Low window sills