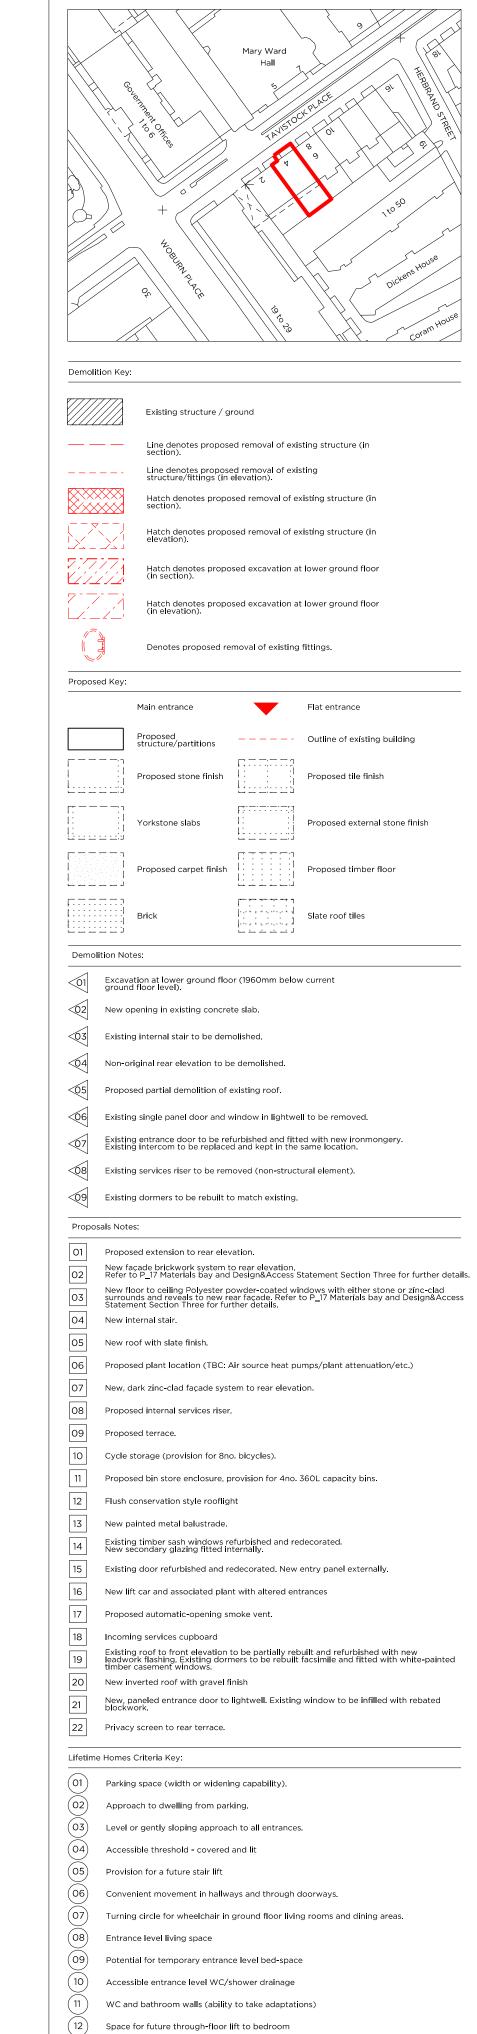

Key Plan, Scale 1:1250

Issued for Planning

Easy route for hoist from bedroom to bathroom

4) Provision of accessible bathroom.

Sockets and services controls at convenient height. To comply with Part M

Low window sills