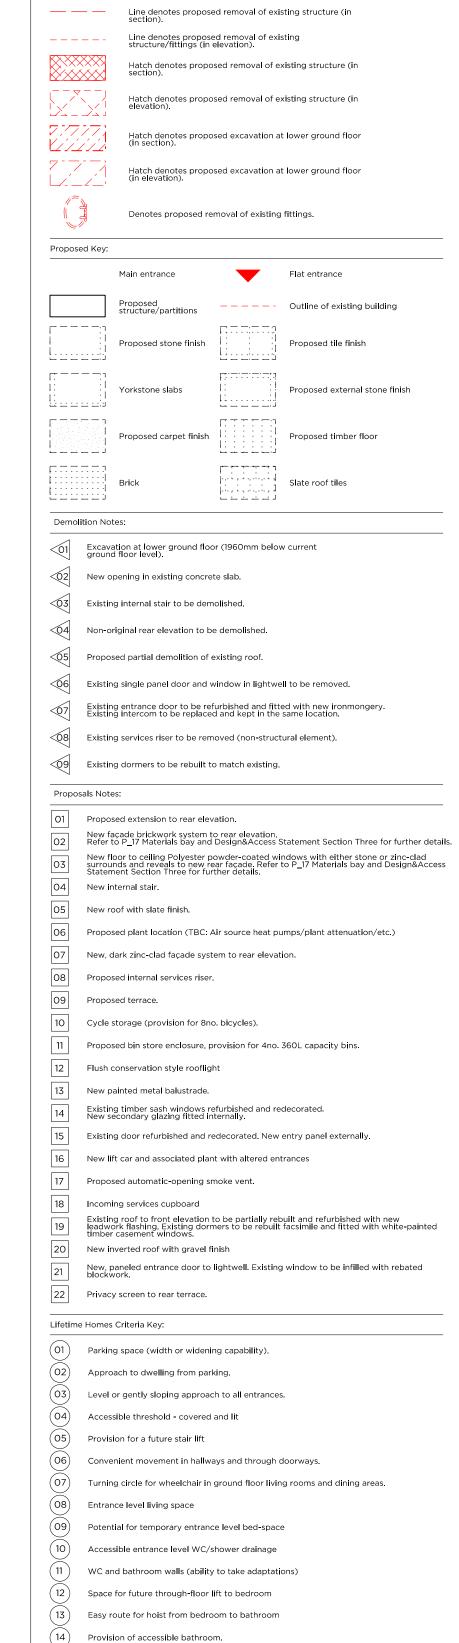

Existing structure / ground

Issued for Planning

13052 GFZ Developments Ltd February 2015 1:50@A0/1:100@A2 4 Tavistock Place Drawing Title: Demolition and Proposed First Floor Plans

Low window sills

Sockets and services controls at convenient height. To comply with Part M