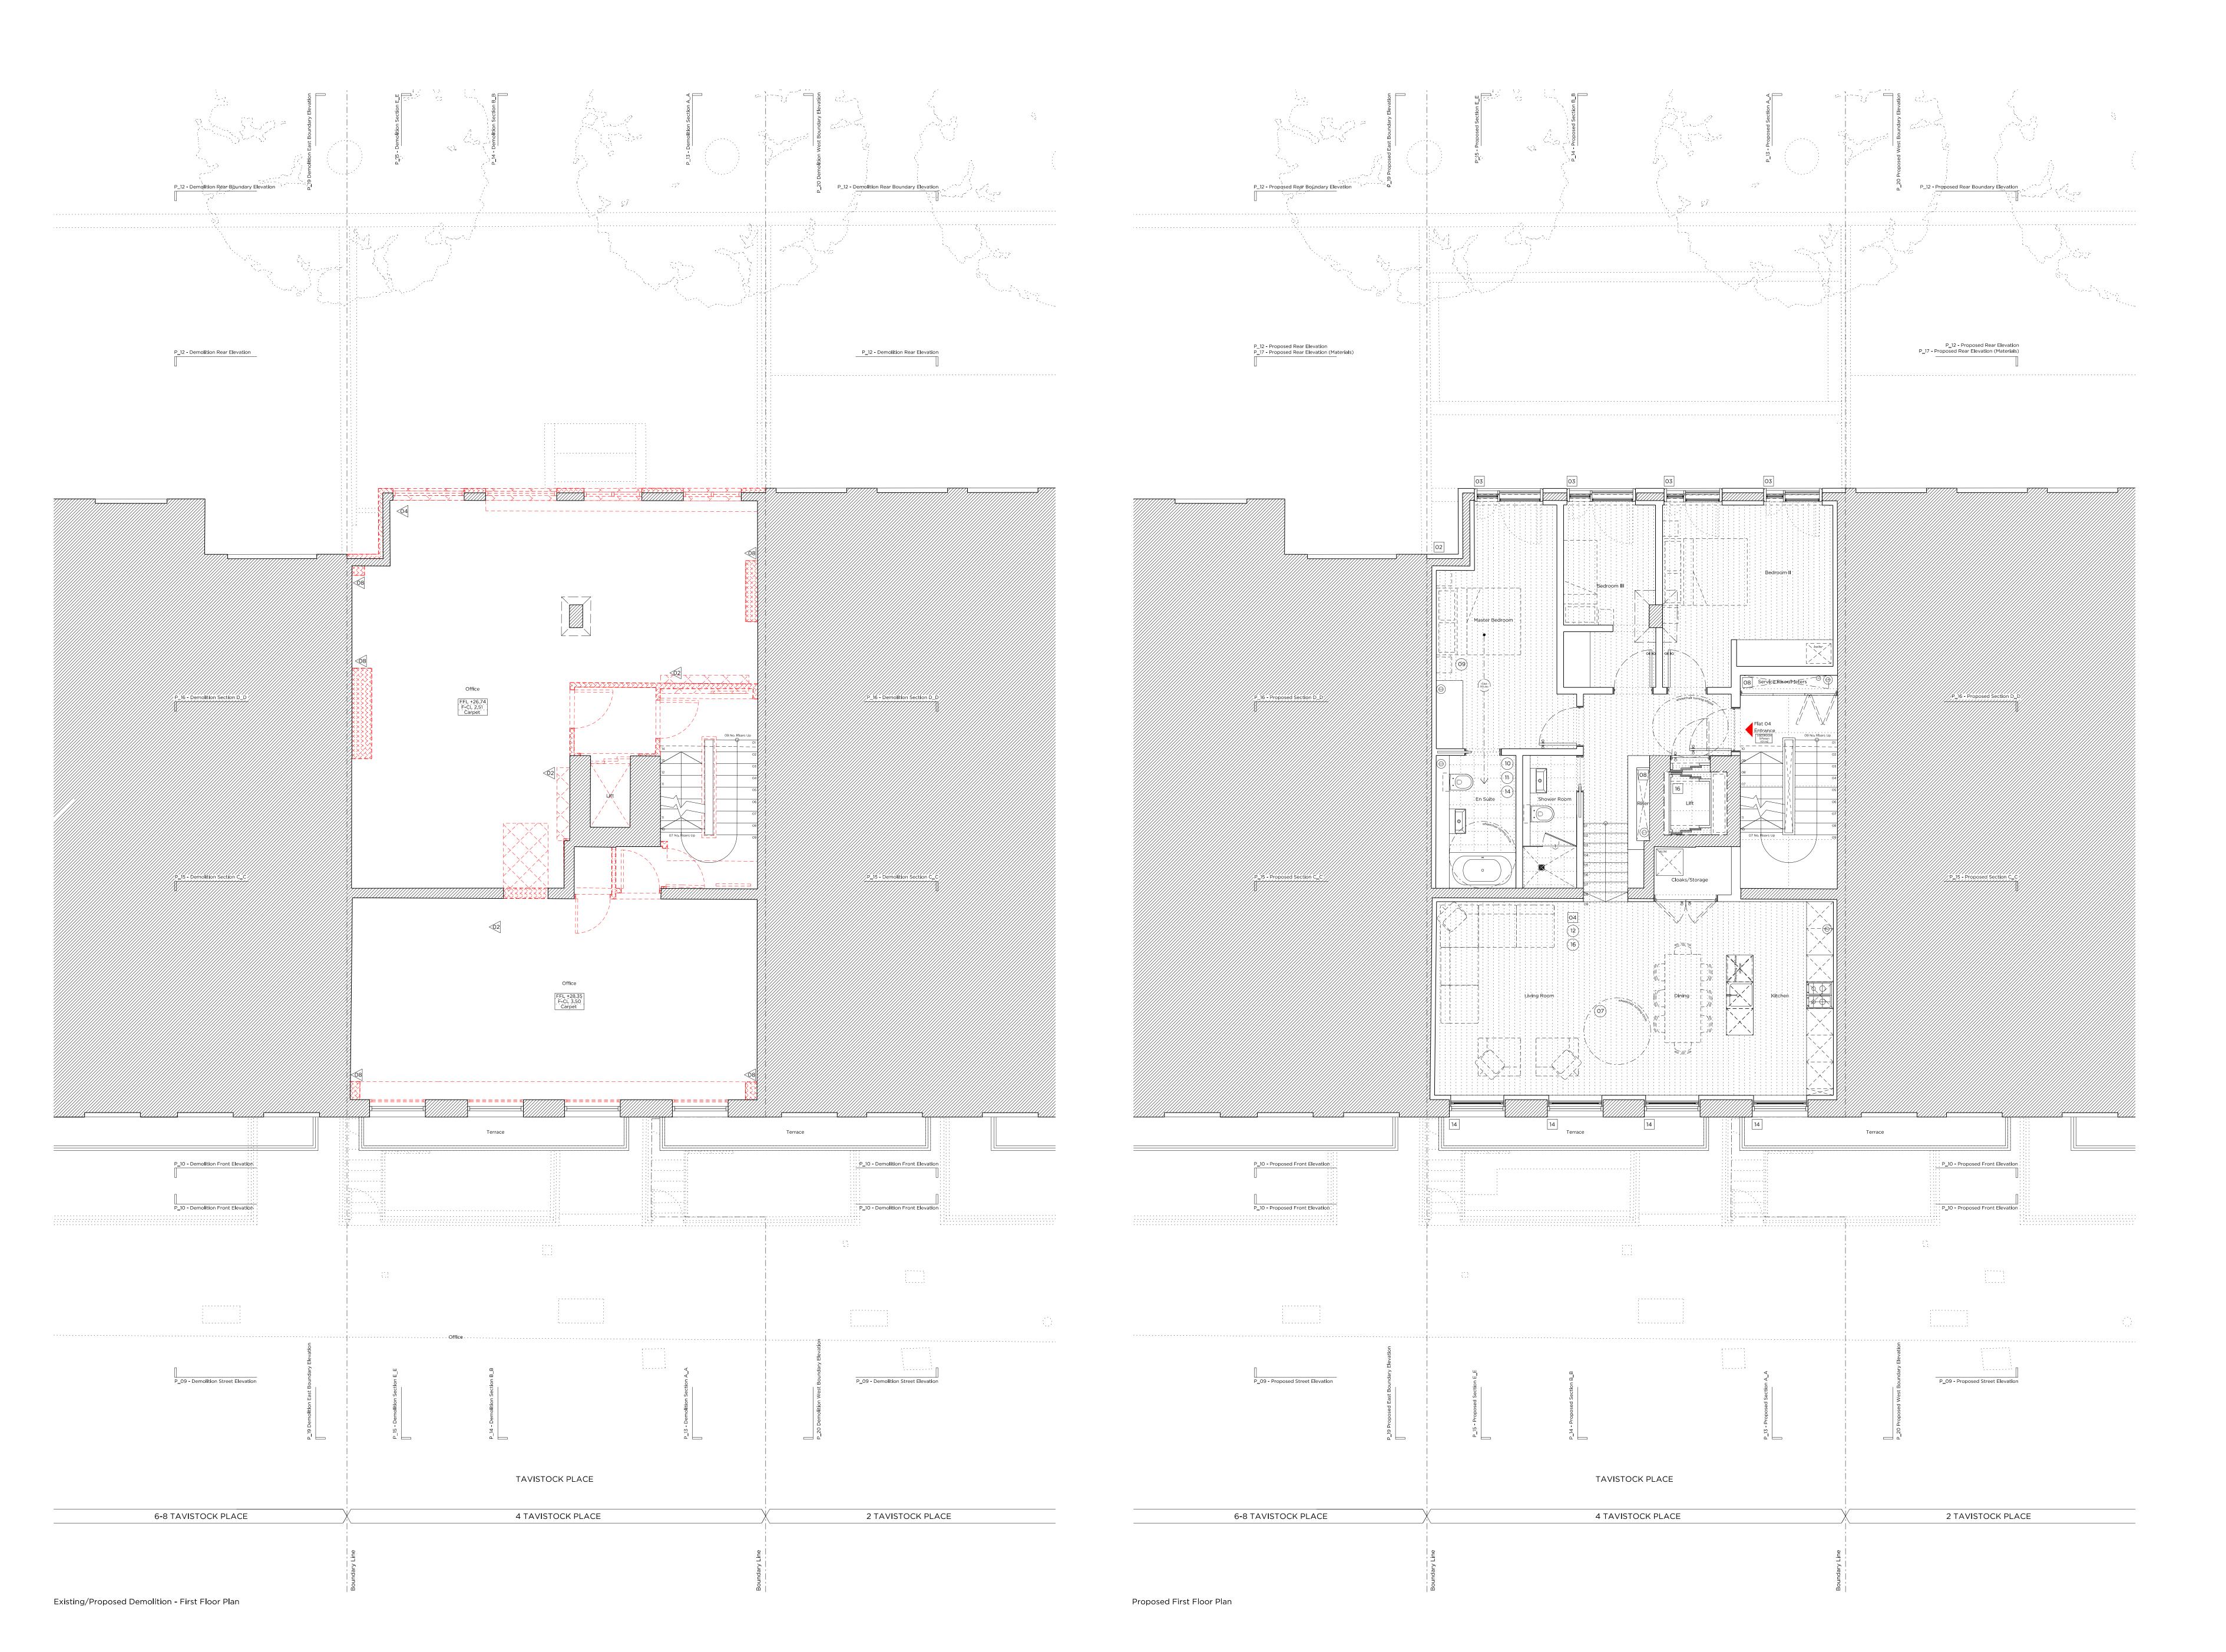

Existing structure / ground

Issued for Planning

13052 GFZ Developments Ltd February 2015 1:50@A0/1:100@A2 4 Tavistock Place Drawing Title: Demolition and Proposed First Floor Plans

Low window sills

Sockets and services controls at convenient height. To comply with Part M