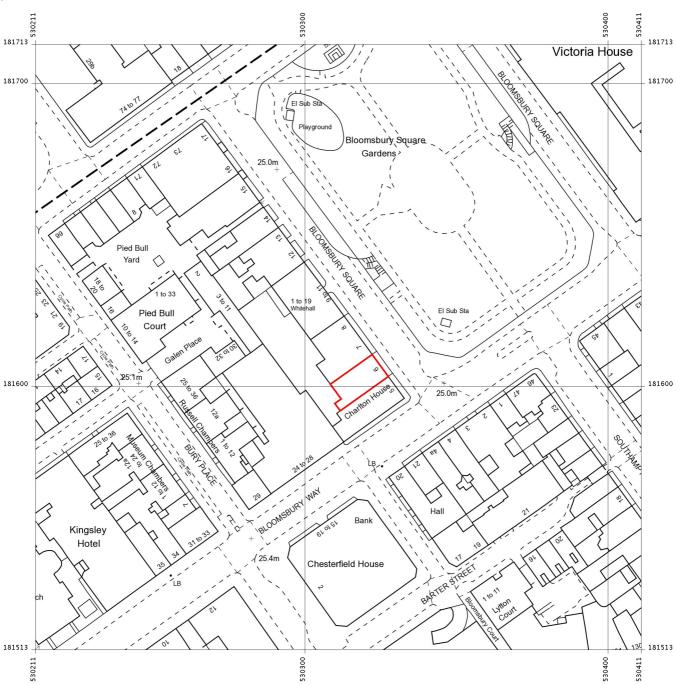

7-8, Bloomsbury Sq, London WC1A 2LP

Supplied by: **Stanfords 16 Feb 2015** Stanfords Ordnance Survey Partner Licence: 100035409

Order Licence Reference: Ol818081 Centre coordinates: 530311 181613