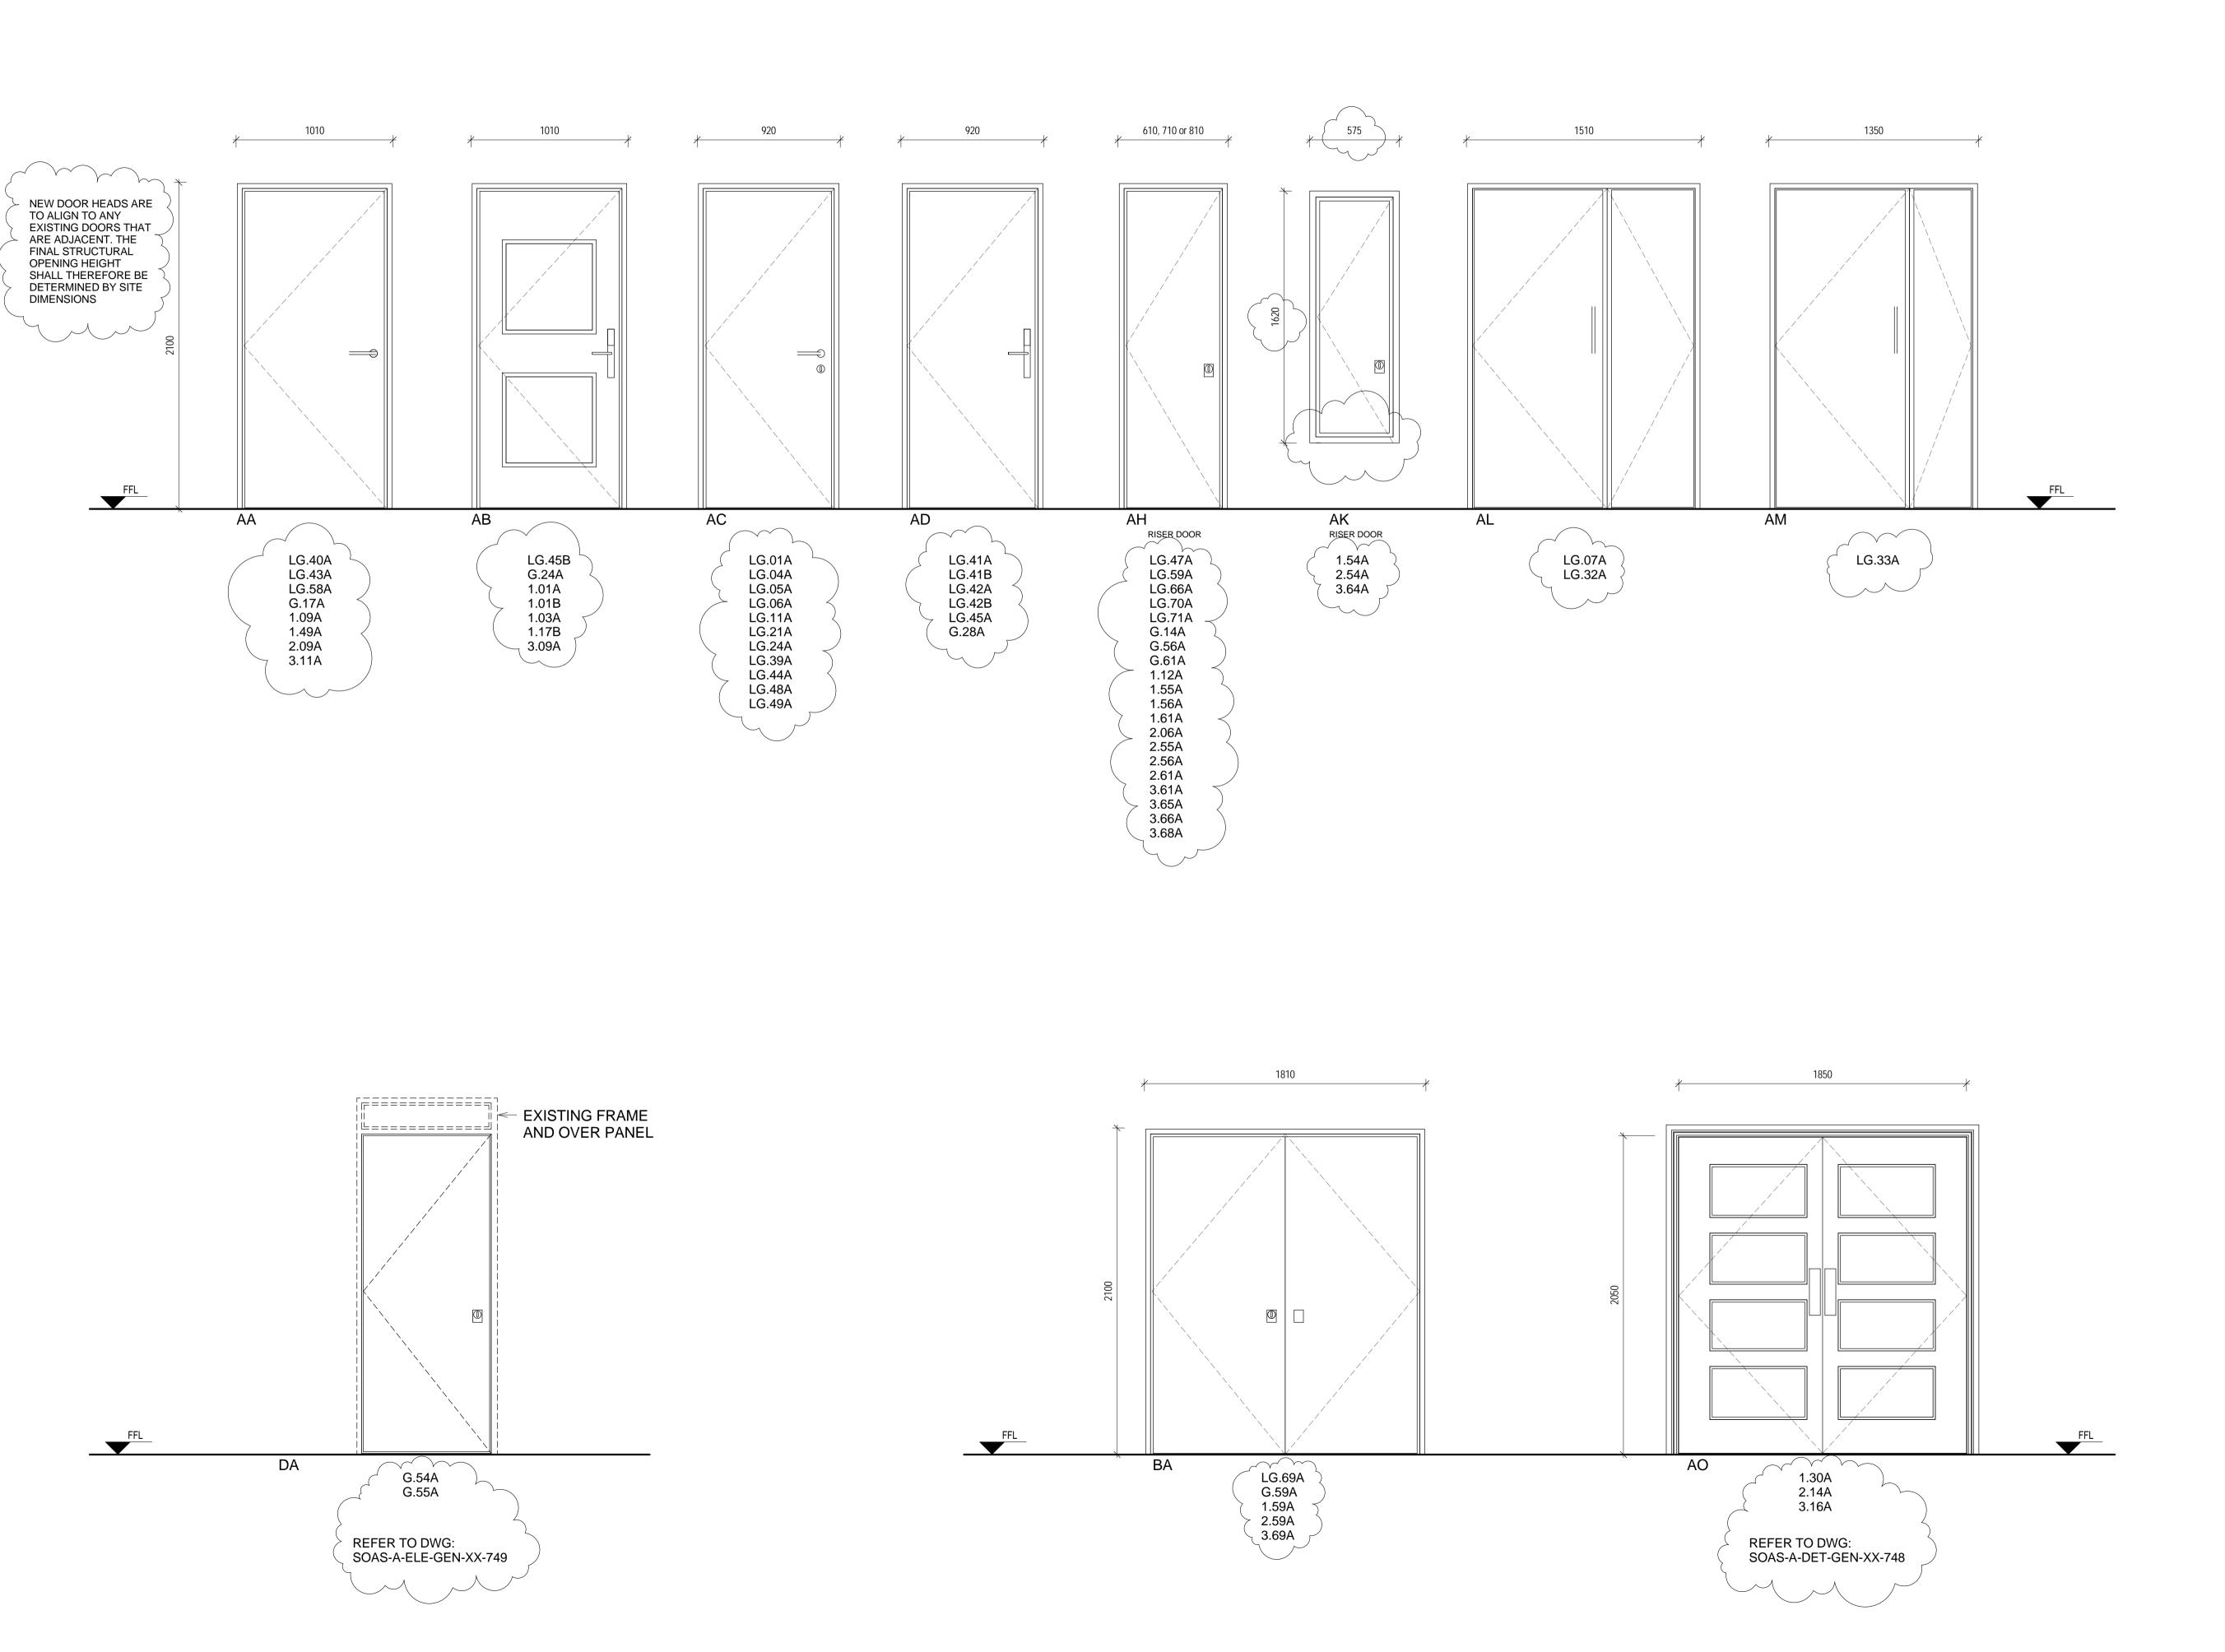

© COPYRIGHT Mace Group

NOT TO BE REPRODUCED WITHOUT WRITTEN PERMISSION. · BECAUSE OF POSSIBLE SCALING ERRORS IN ELECTRONIC AND HARDCOPY REPRODUCTION DO NOT SCALE FOR CONSTRUCTION PURPOSES. ALL DIMENSIONS TO BE CHECKED & VERIFIED ON SITE PRIOR TO CONSTRUCTION. Safety, Health and Environment Information The signifigant unusual hazards / risks associated with this type of work are noted as: CONSTRUCTION NONE OPERATION AND MAINTENANCE NONE DISMANTLING/DEMOLITION NONE NOTE - TO BE READ IN CONJUNCTION WITH RISK REGISTER THIS DRAWING SHOULD BE READ IN CONJUNCTION WITH: PROPOSED NEW DOOR SCHEDULE INTERNAL: SOAS-A-SHL-GEN-XX-912 DETAIL TYPES REFER TO: 28731-SOAS-A-DET-GEN-XX-744 28731-SOAS-A-DET-GEN-XX-745 28731-SOAS-A-DET-GEN-XX-748 28731-SOAS-A-DET-GEN-XX-749 DOOR/WINDOW/PARTITION PLANS: SOAS-A-PLN-B1-291/ 00-292/ 01-293/ 02-294/03-295 FOR EXTERNAL METAL DOORS, REFER TO: WINDOWS SCHEDULE SOAS-A-SCH-GEN-XX-914 2 05.12.14 REVISION SINCE CONTRACT ISSUE T2. DOOR TYPES AE, AF, AF, AJ, AN, BA, BB & CA OMITTED. KICK PLATES NOT SHOWN ON DOOR TYPES, REFER TO IRONMONGERY SCHEDULE 1 02.12.14 FIRST CONSTRUCTION ISSUE
REV DATE DESCRIPTION PROJECT STATUS CONSTRUCTION **GRAHAM** CONSTRUCTION mace 155 Moorgate, London, EC2M 6XB www.macegroup.com SOAS INTO SENATE HOUSE MALET STREET LONDON, WC1E 7HU DRAWING TITLE PROPOSED INTERNAL DOOR **TYPES** PROJECT CODE | DISC. | VIEW TYPE | VIEW CAT. | LEVEL | DWG. NO. | SOAS - A - ELE - GEN - XX - 915 @ A1 C 2 1 of 1 1:20 INFORMATION HANDLING CLASSIFICATION UNRESTRICTED