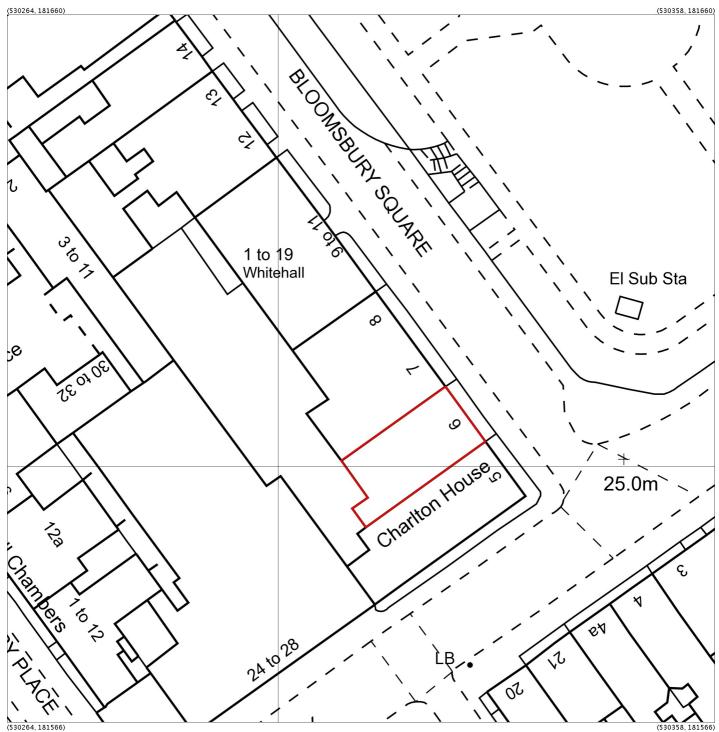

Produced 16 Feb 2015 from the Ordnance Survey National Geographic Database and incorporating surveyed revision available at this date. Reproduction in whole or part is prohibited without the prior permission of Ordnance Survey. © Crown Copyright 2015.

Ordnance Survey and the OS Symbol are registered trademarks of Ordnance Survey, the national mapping agency of Great Britain.

The representation of a road, track or path is no evidence of a right of way. The representation of features as lines is no evidence of a property boundary.

Supplied by: **Stanfords 16 Feb 2015**Stanfords Ordnance Survey Partner
Licence: 100035409
Order Licence Reference: OI818080

Order Licence Reference: Ol818080 Centre coordinates: 530311 181613